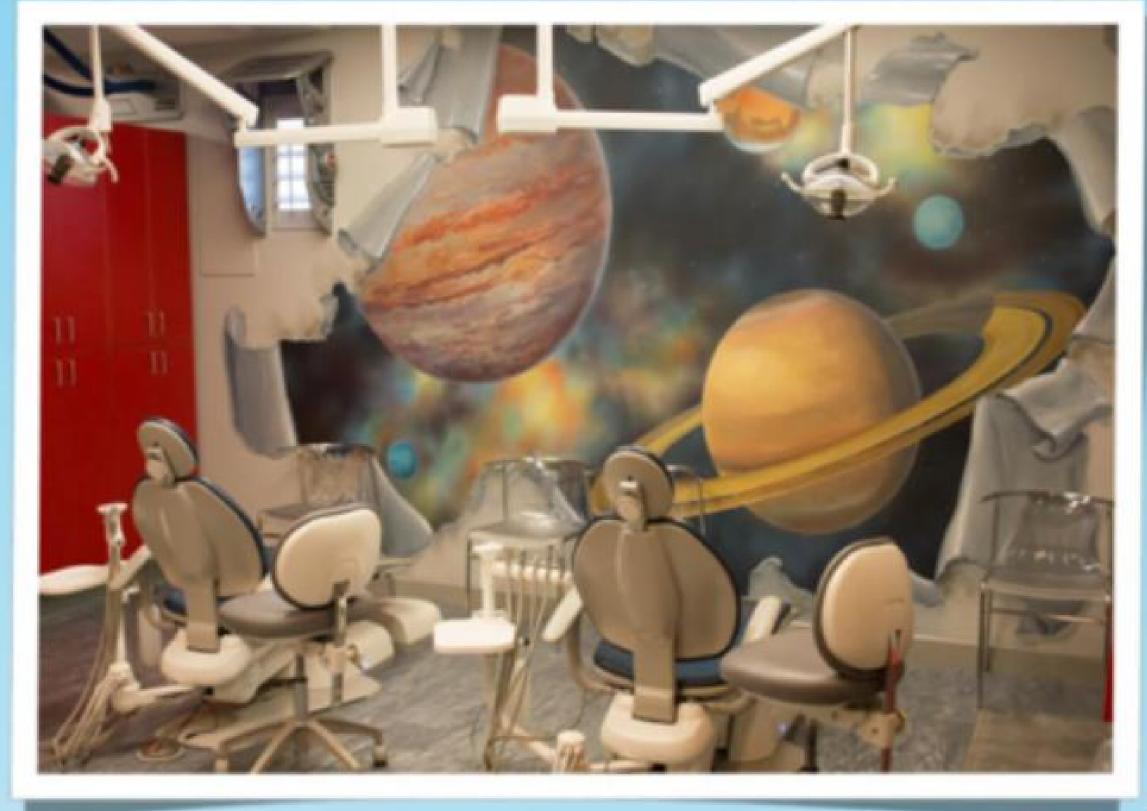

### A dentist your kids will be excited to go to!

- Awesome "outer-space" themed office & FUN kid-friendly staff
- TV's above chairs streaming NETFLIX for kids
- 📯 Specialist in infants, children, teens, special-needs children/adults
- Full range of services, including sedation
- Most insurance accepted, please call with questions
- Check out our Reviews on Google & facebook