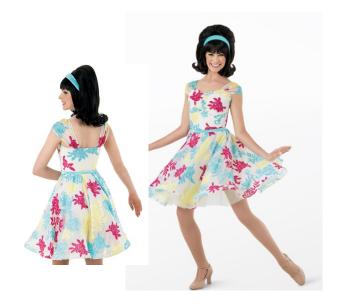

## Tuesday 4:15 Costume

## Shoes:

Black Tap & Tan Jazz

**Hair:** High ponytail, no bangs, use provided headband