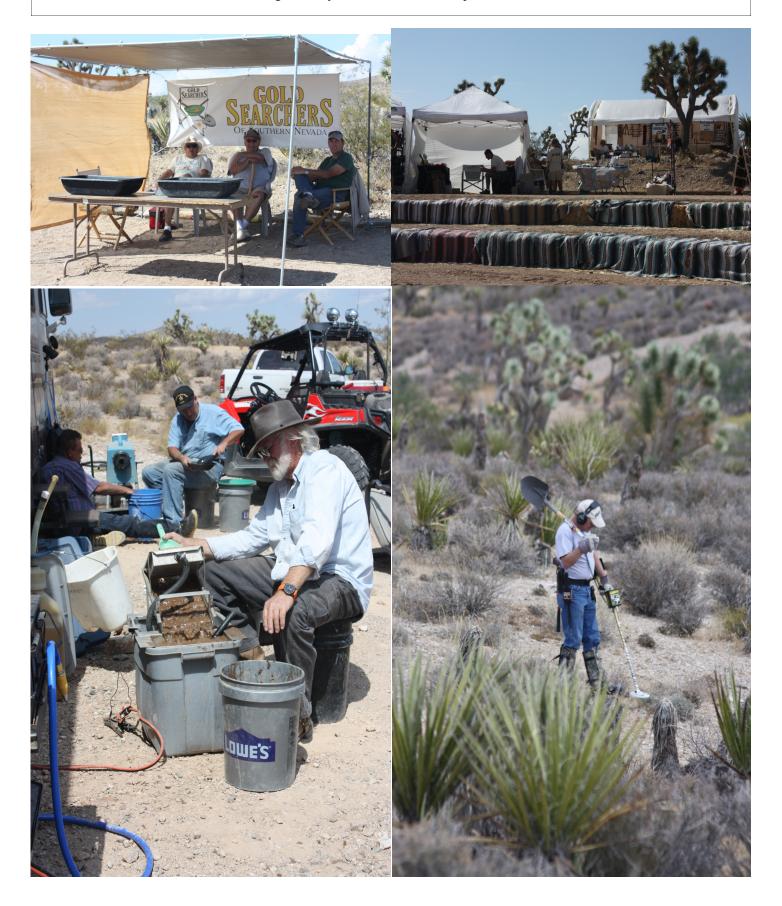

Thank you to all that attended the outing in September. It was a great outing. We only had a bit of rain on the claim. Thank you to Doug Parker for organizing a GSSN booth at the Coyote Melon Festival. Thank you to all of the volunteers that gave up their time prospecting to work in the booth. There was a great turnout. Thank you all for your time and effort.

Ian then asked for volunteers for the Sept. 10-11 outing (coinciding with the Coyote Melon Festival). It will be on the Sect. 34 claim; food will be provided both days and George reminded all the bring water, chairs and to wear appropriate clothing & shoes. He also encouraged all to visit his website: goldsearcher.info for informative details. A proposal was then made for next month's outing to be at the 20-acre claim Oct. 22-23 with a group dig being planned - details forthcoming. Jake mentioned an Sept. 16<sup>th</sup> outing to Big Bear and said to contact him if interested. Ian mentioned that claims renewals are complete for the year and thanked John Bronstein for his efforts. It was announced that equipment is available for checkout - contact Ian or Larry Clay. T-shirts are also available for sale - contact Al Kraus.