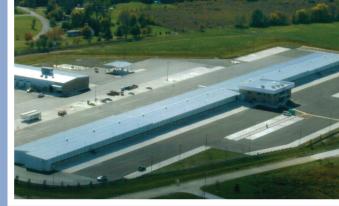

Making these concerns minor is what Premo Steel Buildings does on a daily basis, by providing attractive, functional, expandable warehousing facilities.

Each Premo Steel building is individually designed and engineered to meet your exact requirements as well as local building codes. Column-free interiors can provide uninterrupted floor space. No stacking and no driving around columns. All the open space you need as high as you need it. These systems enable a more profitable, smoother material handling process to be implemented.

Your Premo Steel building can be customized to fit your special requirements. Docks, large column-free interior spaces, mezzanines for office areas or additional storage, or crane systems for moving materials are all features that a Premo Steel building can easily accommodate.