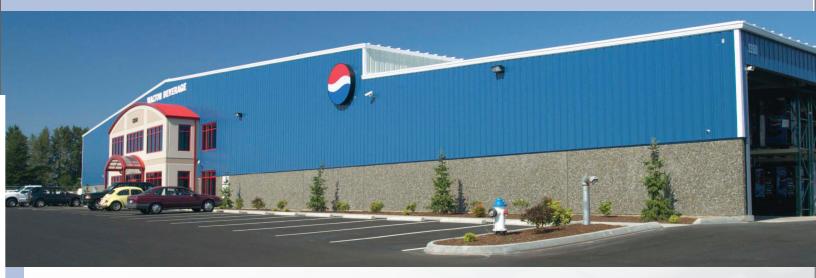

## A premo steel building is compatible With any conventional exterior..

Warehousing goods and products has become a high-tech undertaking. Space, maintenance, durability, expandability and cost are major concerns when companies begin planning any warehouse project.

Making these concerns minor is what Premo Steel Buildings does on a daily basis, by providing attractive, functional, expandable warehousing facilities.

Each Premo Steel building is individually designed and engineered to meet your exact requirements as well as local building codes. Column-free interiors can provide uninterrupted floor space. No stacking and no driving around columns. All the open space you need as high as you need it. These systems enable a more profitable, smoother material handling process to be implemented.