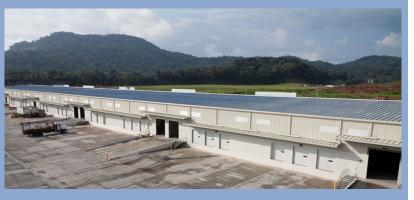

Making these concerns minor is what Premo Steel Buildings does on a daily basis, by providing attractive, functional, expandable warehousing facilities.

Each Premo Steel building is individually designed and engineered to meet your exact requirements as well as local building codes. Column-free interiors can provide uninterrupted floor space. No stacking and no driving around columns. All the open space you need as high as you need it. These systems enable a more profitable, smoother material handling process to be implemented.

Your Premo Steel building can be customized to fit your special requirements. Docks, large column-free interior spaces, mezzanines for office areas or additional storage, or crane systems for moving materials are all features that a Premo Steel building can easily accommodate.