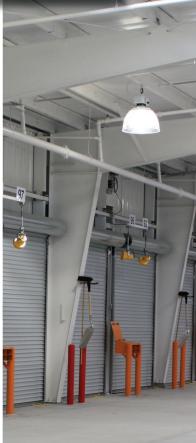

Your Premo Steel building can be customized to fit your special requirements. Docks, large column-free interior spaces, mezzanines for office areas or additional storage, or crane systems for moving materials are all features that a Premo Steel building can easily accommodate.