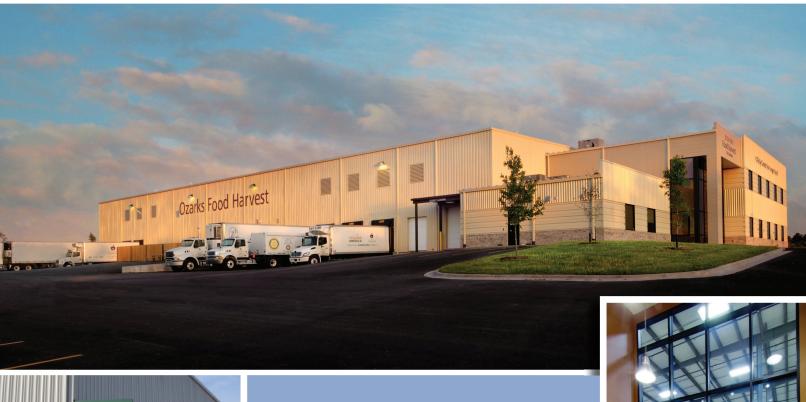

## A premo steel building is compatible With any conventional exterior..

Warehousing goods and products has become a high-tech undertaking. Space, maintenance, durability, expandability and cost are major concerns when companies begin planning any warehouse project.

Making these concerns minor is what Premo Steel Buildings does on a daily basis, by providing attractive, functional, expandable warehousing facilities.

Each Premo Steel building is individually designed and engineered to meet your exact requirements as well as local building codes. Column-free interiors can provide uninterrupted floor space. No stacking and no driving around columns. All the open space you need as high as you need it. These systems enable a more profitable, smoother material handling process to be implemented.

Your Premo Steel building can be customized to fit your special requirements. Docks, large column-free interior spaces, mezzanines for office areas or additional storage, or crane systems for moving materials are all features that a Premo Steel building can easily accommodate.