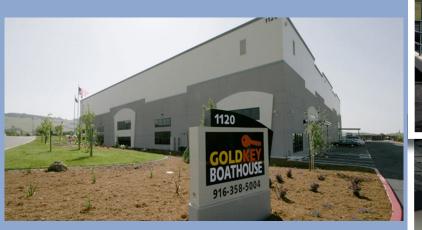

Making these concerns minor is what Premo Steel Buildings does on a daily basis, by providing attractive, functional, expandable warehousing facilities.

Each Premo Steel building is individually designed and engineered to meet your exact requirements as well as local building codes. Column-free interiors can provide uninterrupted floor space. No stacking and no driving around columns. All the open space you need as high as you need it. These systems enable a more profitable, smoother material handling process to be implemented.

Your Premo Steel building can be customized to fit your special requirements. Docks, large column-free interior spaces, mezzanines for office areas or additional storage, or crane systems for moving materials are all features that a Premo Steel building can easily accommodate.