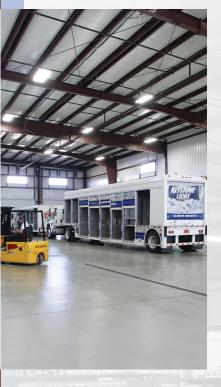

Your Premo Steel building can be customized to fit your special requirements. Docks, large column-free interior spaces, mezzanines for office areas or additional storage, or crane systems for moving materials are all features that a Premo Steel building can easily accommodate.