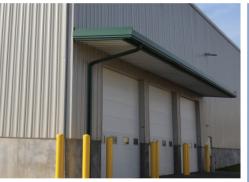

Your Premo Steel building can be customized to fit your special requirements. Docks, large column-free interior spaces, mezzanines for office areas or additional storage, or crane systems for moving materials are all features that a Premo Steel building can easily accommodate.

Future maintenance and energy cost considerations are a major concern and they receive major attention. Performance-proven quality materials used in manufacturing insure savings on future upkeep and maintenance. A Premo Steel building offers optimal efficiency and is termite and fire resistant. When it's time to expand, Premo Steel Buildingscan provide the answers. Premo Steel Buildings provide the flexibility to add on in an easy and attractive way.