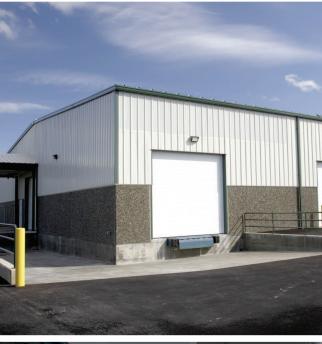

Making these concerns minor is what Premo Steel Buildings does on a daily basis, by providing attractive, functional, expandable warehousing facilities.

Each Premo Steel building is individually designed and engineered to meet your exact requirements as well as local building codes. Column-free interiors can provide uninterrupted floor space. No stacking and no driving around columns. All the open space you need as high as you need it. These systems enable a more profitable, smoother material handling process to be implemented.

Your Premo Steel building can be customized to fit your special requirements. Docks, large column-free interior spaces, mezzanines for office areas or additional storage, or crane systems for moving materials are all features that a Premo Steel building can easily accommodate.