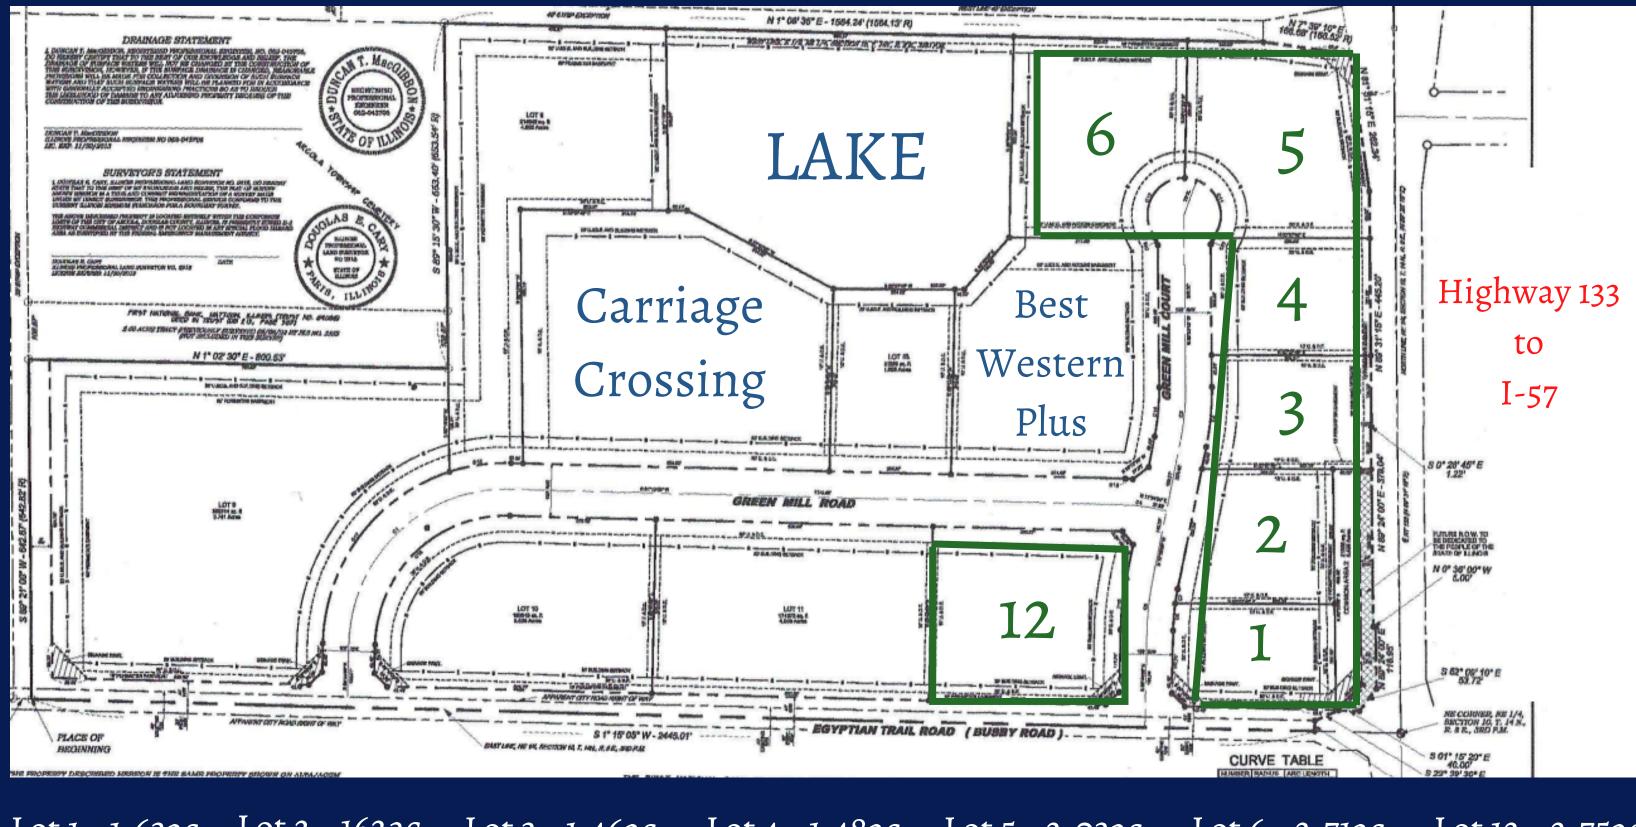

## Green Mill Village - Arcola, IL Commercial Lots Available

 Lot 1 - 1.63ac
 Lot 2 - 162ac
 Lot 3 - 1.46ac
 Lot 4 - 1.48ac
 Lot 5 - 2.03ac
 Lot 6 - 2.71ac
 Lot 12 - 2.75ac

 \$163,306.44
 \$112,907.52
 \$146,274.48
 \$103,150.08
 \$202,939.51
 \$188,876.16
 \$191,664.00

Green Mill Village is located along Highway 133 just east of Interstate 57. Best Western Plus and Carriage Crossing are two existing businesses located within the development, which also includes a picturesque lake. Various commercial lots are available with frontage on Highway 133 and Green Mill Road. Other lots shown on the above map contain future residential development.