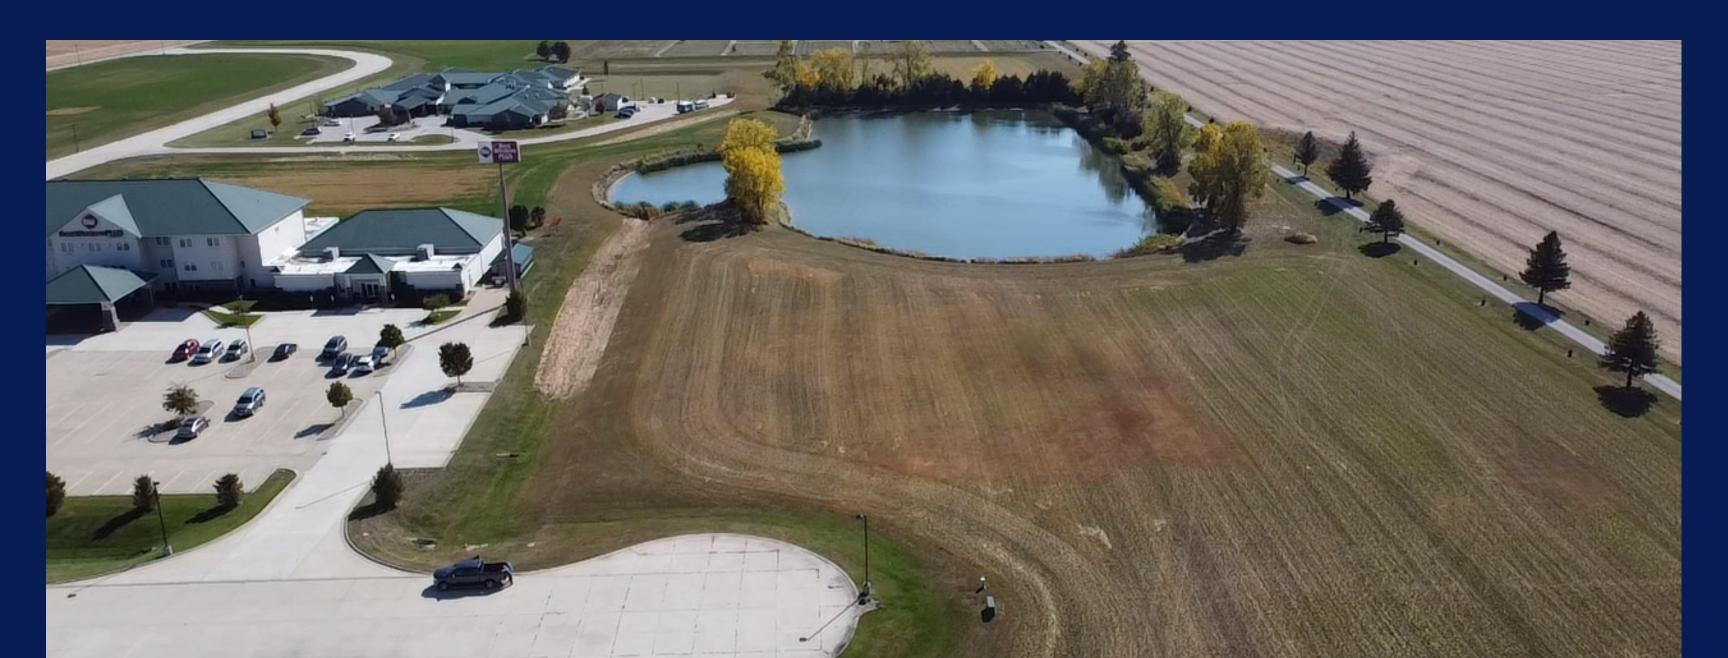

Green Mill Village is located along Highway 133 just east of Interstate 57. Best Western Plus and Carriage Crossing are two existing businesses located within the development, which also includes a picturesque lake. Various commercial lots are available with frontage on Highway 133 and Green Mill Road. Other lots shown on the above map contain future residential development.