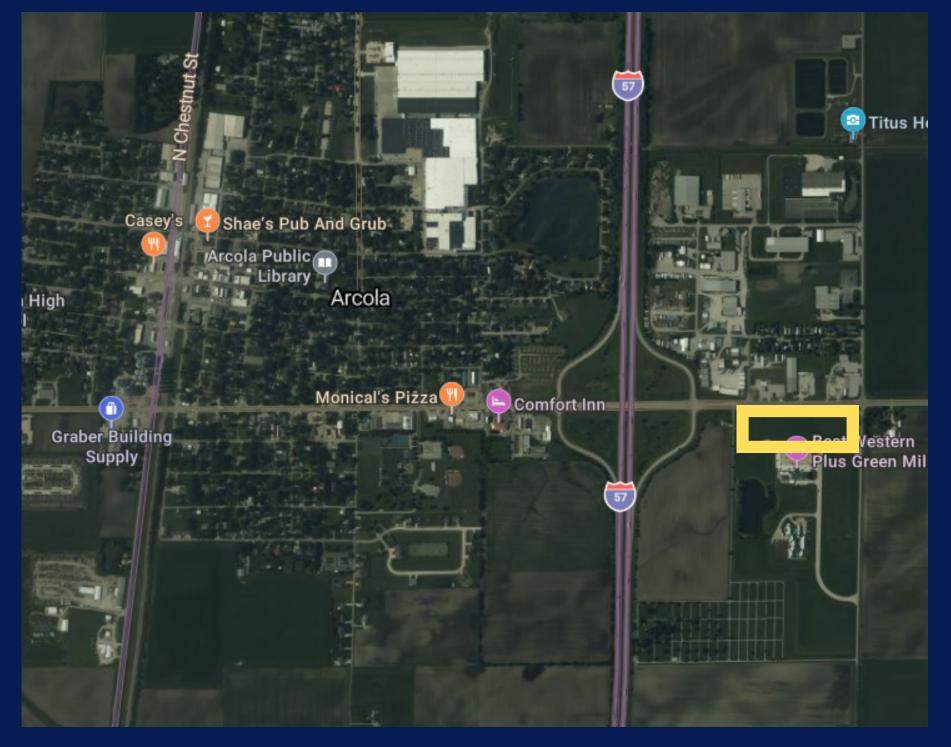

Green Mill Village is located along Highway 133 just east of Interstate 57. Best Western Plus and Carriage Crossing are two existing businesses located within the development, which also includes a picturesque lake. Various commercial lots are available with frontage on Highway 133 and Green Mill Road. Other lots shown on the above map contain future residential development.