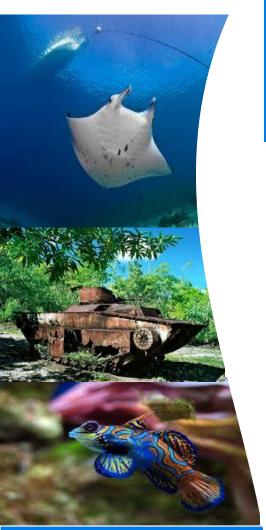

## Explore Palau and German Channel!

Jelly Fish Lake Snorkel Dive with sharks at Blue Corner Helmet Wreck Chuyo Maru Wreck Jake Sea Plane

Expect to see: Sharks, Eagle Rays, Mantas, Turtles, Mandarin Fish, and Napoleon Wrasse and more!