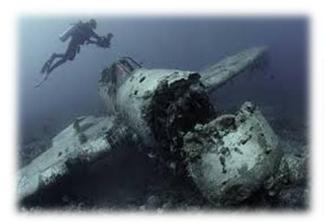

## Explore Palau and German Channel!

Jelly Fish Lake Snorkel Dive with sharks at Blue Corner Helmet Wreck Chuyo Maru Wreck Jake Sea Plane

Expect to see: Sharks, Eagle Rays, Mantas, Turtles, Mandarin Fish, and Napoleon Wrasse and more!