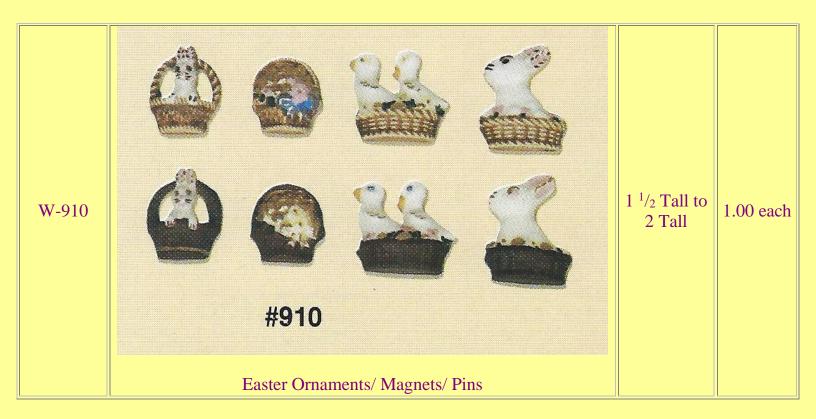

| SK-471            | #471  Four Easter Ornaments/ Magnets: Bunny, Chick, Lamb, & Egg |                                    | 2.00 Each |
|-------------------|-----------------------------------------------------------------|------------------------------------|-----------|
| A-312             | Easter Lamb Ornament                                            | 3 <sup>5</sup> / <sub>8</sub> High | 3.00      |
| D-962 to<br>D-967 | "Sweet Tot" Lamb Set                                            |                                    | 35.40     |
| D-962             | "Sweet Tot" Lamb Sitting                                        | 5 <sup>1</sup> / <sub>2</sub> Tall | 8.40      |
| D-963             | "Sweet Tot" Lamb Crying                                         | 5 <sup>1</sup> / <sub>4</sub> Tall | 8.40      |
| D-964             | "Sweet Tot" Lamb Flap Down                                      | 6 <sup>3</sup> / <sub>4</sub> Tall | 8.40      |
| D-965             | "Sweet Tot" Lamb with Basket                                    | 7 Tall                             | 8.40      |
| D-967             | "Sweet Tot" Lamb Accessories                                    | 2 Long                             | 5.70      |