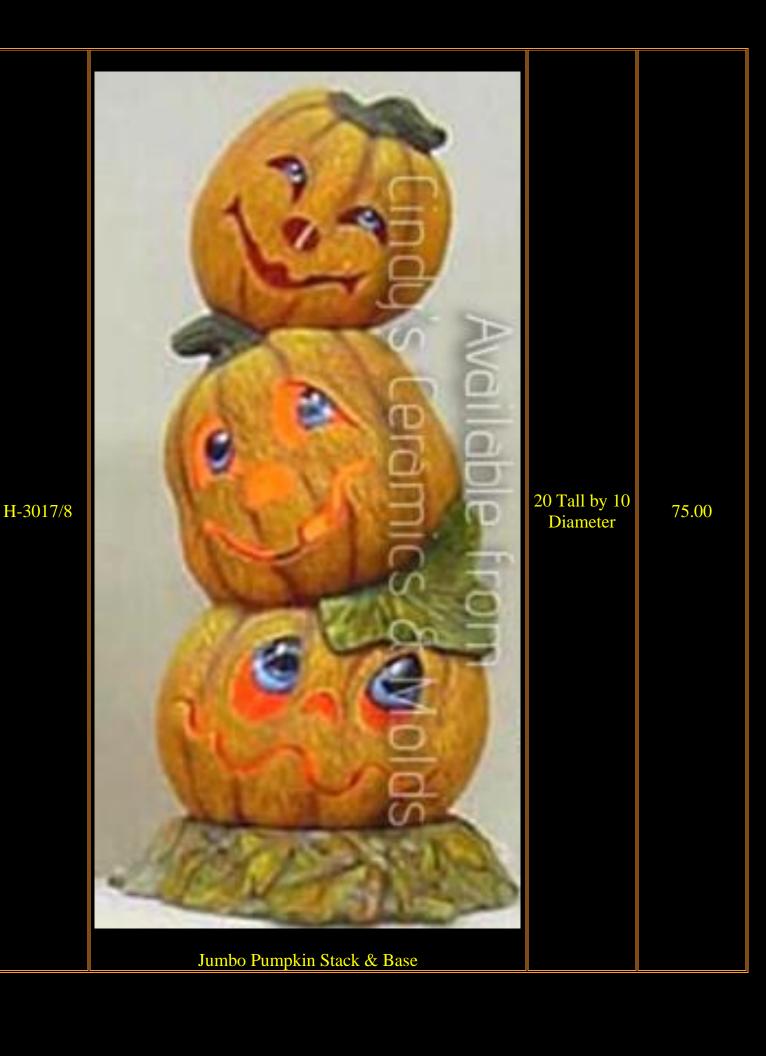

| KC-120  | #120 12" Pumpkin Stack \$42.00                        | 12 Tall | 20.25              |
|---------|-------------------------------------------------------|---------|--------------------|
| KC-1064 | #1064 Tree/Ghost 4"  Tree and Ghost & Pumpkin & Ghost | 4 High  | 10.00 (set of two) |