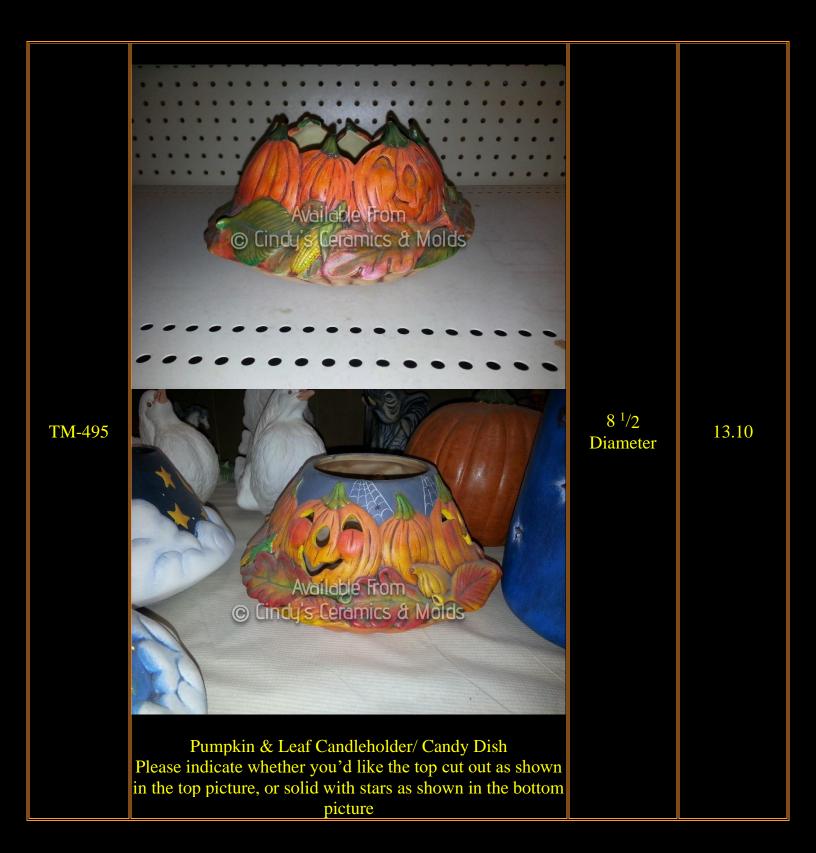

| P-765 6.75 High 17.90                     | TM-580 | Ghost on Pumpkin                        |           | 11.25 |
|-------------------------------------------|--------|-----------------------------------------|-----------|-------|
| Cindy's Ceramics & Molds  Devilish Kitten | P-765  | Available from Cindy's Ceramics & Molds | 6.75 High | 17.90 |