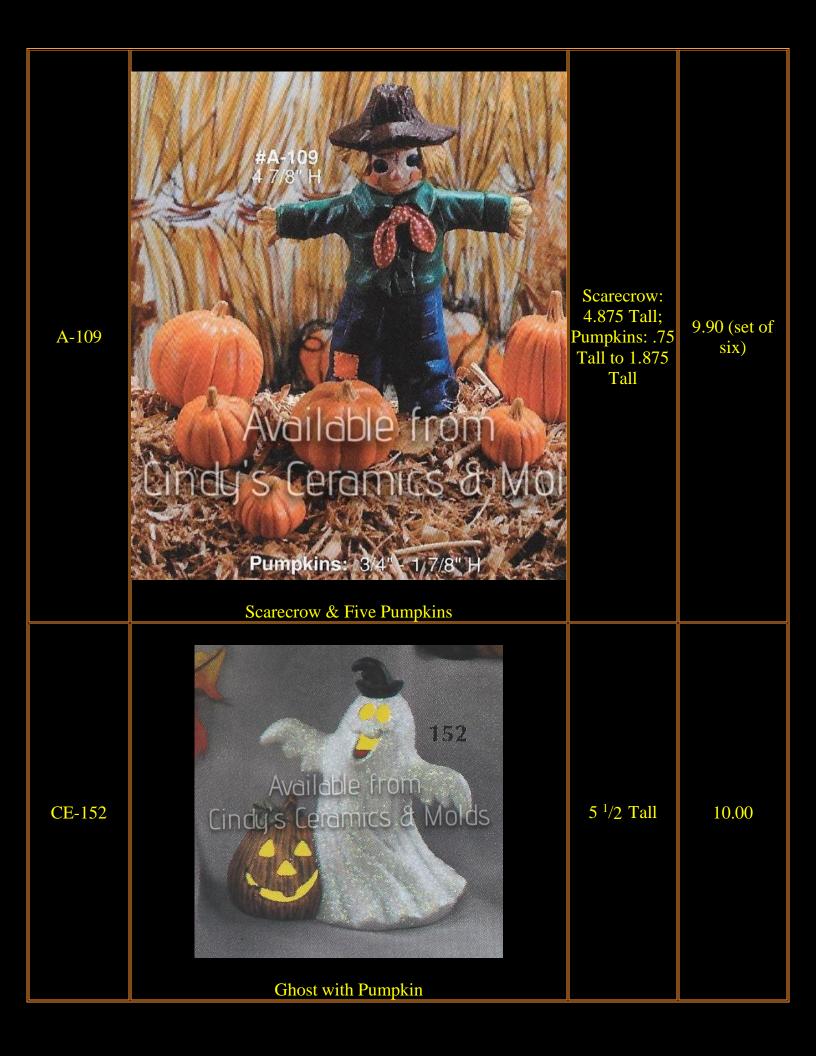

| HC-25  | Pumpkin Scarecrow (perfect for R-157 Haunted House) | 4.25 Tall              | 5.00 (set of two) |
|--------|-----------------------------------------------------|------------------------|-------------------|
| HC-141 | Sammy Scarecrow                                     | 7 <sup>3</sup> /4 Tall | 6.00              |