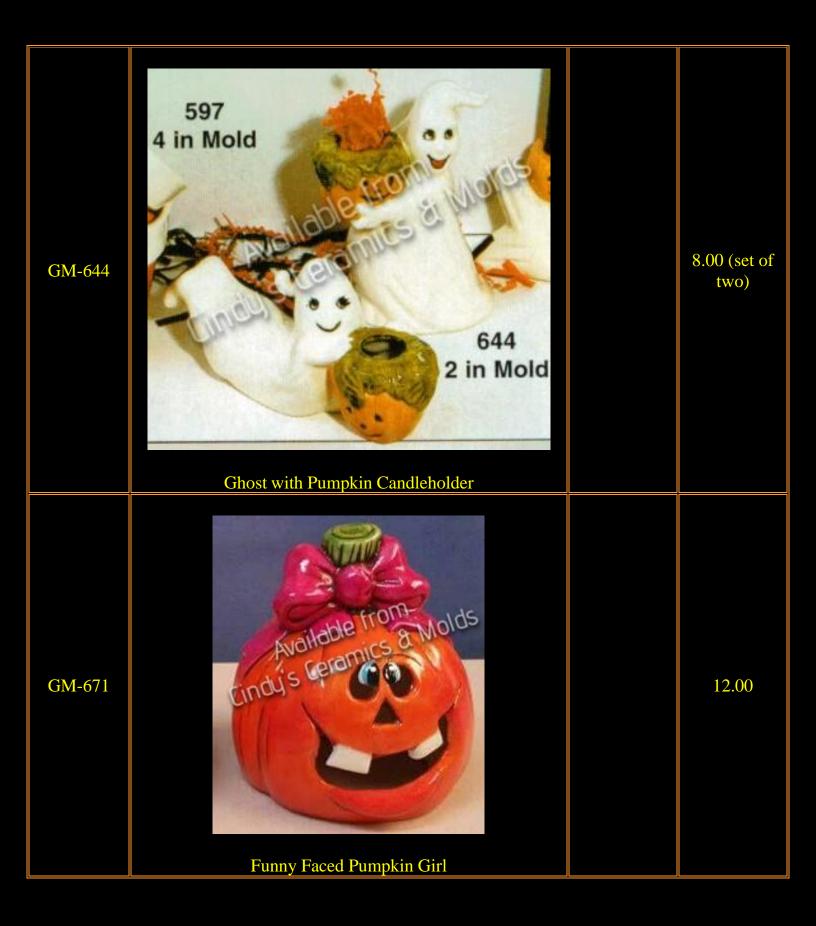

| GM-672 | Funny Faced Pumpkin Witch                              |         | 12.00 |
|--------|--------------------------------------------------------|---------|-------|
| N-63   | Available from Cindus Leramics & Molds  Cat on Pumpkin | 13 Tall | 20.00 |