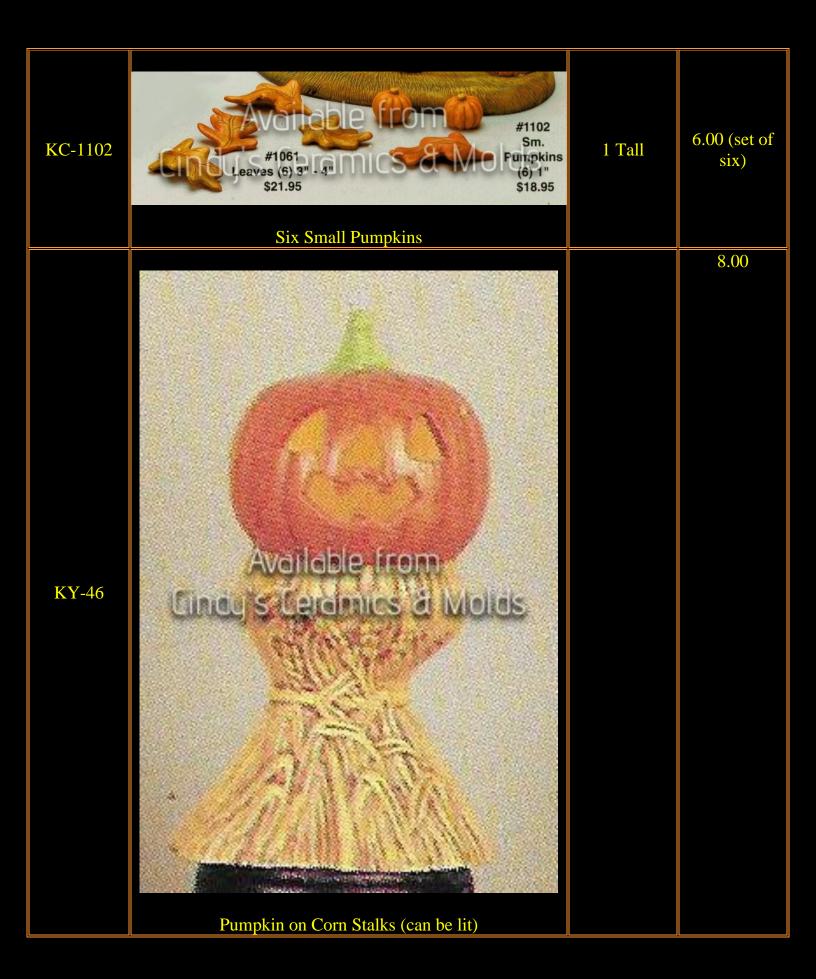

|                        | 16.40 |
|--------|-----------------------------------------------------------------------------------------------------------|------------------------|-------|
|        |                                                                                                           |                        |       |
| W-5027 | W-5027 Pumpkin Man 8½" - 15 Lbs.  Pumpkin Man (Hat is detachable to make this piece a taper candleholder) | 8 <sup>1</sup> /2 Tall | 10.10 |





| KC-120  | #120 12" Pumpkin Stack \$42.00                        | 12 Tall | 20.25              |
|---------|-------------------------------------------------------|---------|--------------------|
| KC-1064 | #1064 Tree/Ghost 4"  Tree and Ghost & Pumpkin & Ghost | 4 High  | 10.00 (set of two) |



| AR-15663X | Cat in Pumpkin (Cut to Light)                    | 5 <sup>1</sup> /4 High by<br>8 <sup>1</sup> /2 Wide by<br>5 Deep | 10.00              |
|-----------|--------------------------------------------------|------------------------------------------------------------------|--------------------|
| AR-15668E | Pear Shaped Pumpkin (2) (above picture on right) | 3 <sup>1</sup> /4 High by2<br><sup>1</sup> /2 Wide               | 10.00 (set of two) |

| RV-474 | Available from Molds  Halloween Accessories | 1.75 Tall | 6.00 (set of four) |
|--------|-------------------------------------------------------------------------------------------------------------------------------------|-----------|--------------------|
| RV-524 | Available (10)  Available (10)  Available (10)  Available (