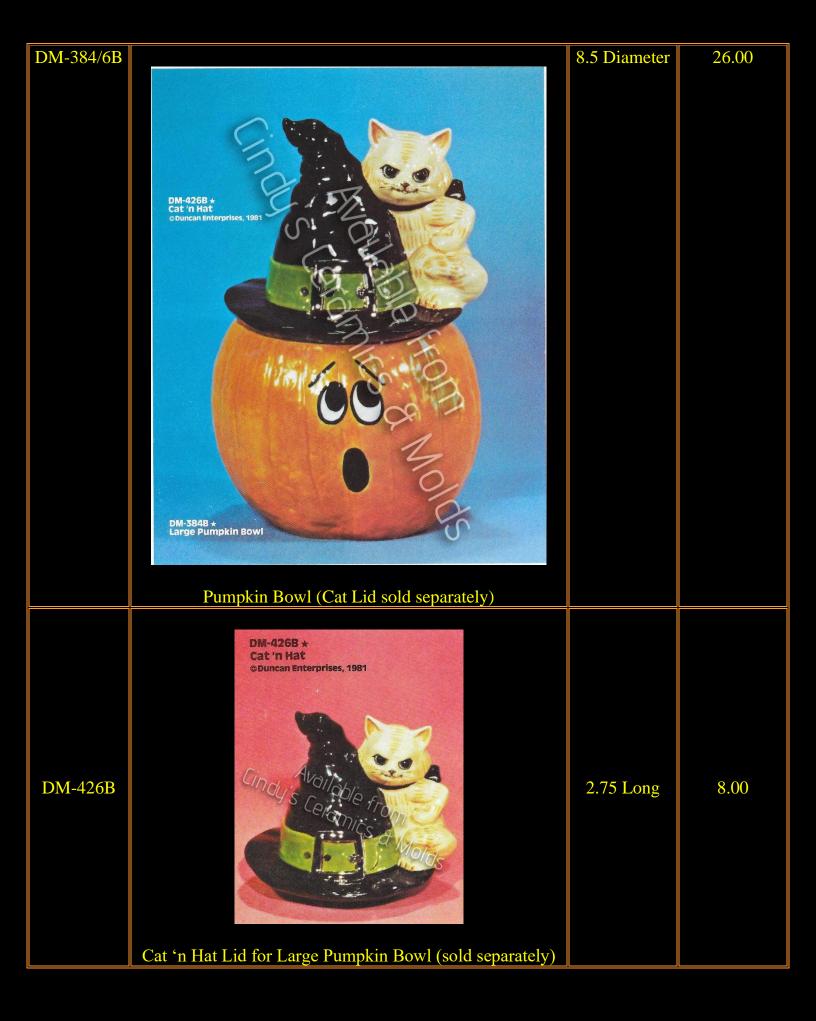

## Halloween Pumpkins

| Item<br>Number | Description                        | Size<br>(Inches)        | Bisque |
|----------------|------------------------------------|-------------------------|--------|
| G-11077        | G-11077  Cat on Pumpkin with Mouse | 12 <sup>1</sup> /2 Tall | 31.50  |