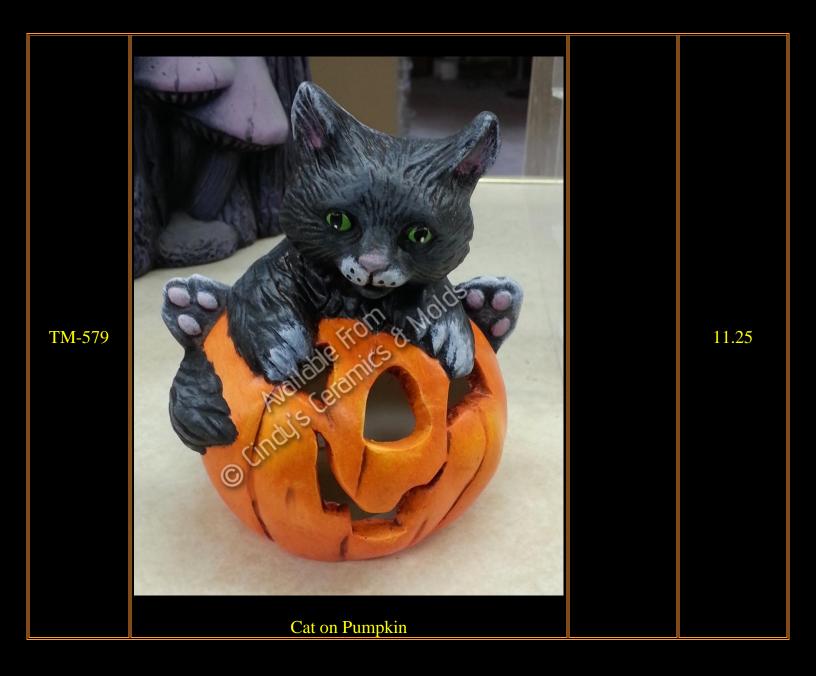

| P-765 6.75 High 17.90                     | TM-580 | Ghost on Pumpkin                        |           | 11.25 |
|-------------------------------------------|--------|-----------------------------------------|-----------|-------|
| Cindy's Ceramics & Molds  Devilish Kitten | P-765  | Available from Cindy's Ceramics & Molds | 6.75 High | 17.90 |