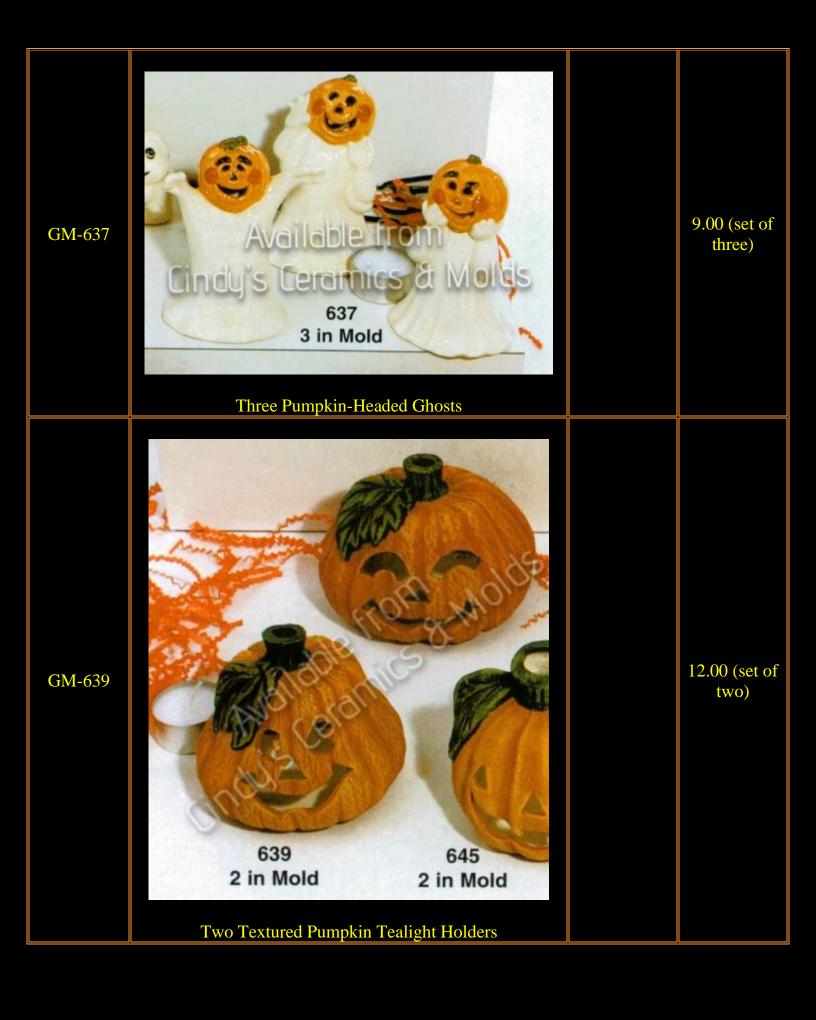

| D-28    | Pumpkin Head with Witch Hat (Can be lit!)             | 12.5 Tall | 15.00                |
|---------|-------------------------------------------------------|-----------|----------------------|
| LJ-1735 | Mouse on Pumpkin                                      |           | 7.00                 |
| GM-508  | Skulls, Pumpkin, & Ghost (front row of above picture) |           | 12.00 (set of three) |
| GM-509  | Plain Pumpkin Salt & Pepper Shakers                   |           | 6.00 (set of two)    |
| GM-514  | Three Pumpkins                                        |           | 9.00 (set of three)  |