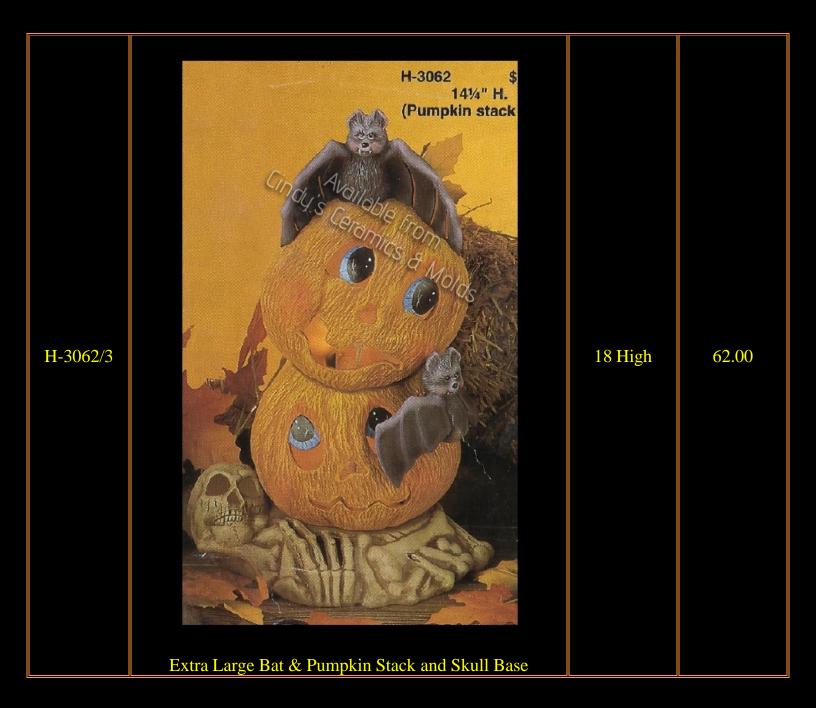

-------|-----------------------------------------|-----------|-------|
| Cindy's Ceramics & Molds  Devilish Kitten | P-765  | Available from Cindy's Ceramics & Molds | 6.75 High | 17.90 |

| P-766  | © P-766  Kitten & Mouse with Pumpkin                                                                      |                        | 16.40 |
|--------|-----------------------------------------------------------------------------------------------------------|------------------------|-------|
|        |                                                                                                           |                        |       |
| W-5027 | W-5027 Pumpkin Man 8½" - 15 Lbs.  Pumpkin Man (Hat is detachable to make this piece a taper candleholder) | 8 <sup>1</sup> /2 Tall | 10.10 |





| KC-120  | #120 12" Pumpkin Stack \$42.00                        | 12 Tall | 20.25              |
|---------|-------------------------------------------------------|---------|--------------------|
| KC-1064 | #1064 Tree/Ghost 4"  Tree and Ghost & Pumpkin & Ghost | 4 High  | 10.00 (set of two) |



| AR-15663X | Cat in Pumpkin (Cut to Light)                    | 5 <sup>1</sup> /4 High by<br>8 <sup>1</sup> /2 Wide by<br>5 Deep | 10.00              |
|-----------|--------------------------------------------------|------------------------------------------------------------------|--------------------|
| AR-15668E | Pear Shaped Pumpkin (2) (above picture on right) | 3 <sup>1</sup> /4 High by2<br><sup>1</sup> /2 Wide               | 10.00 (set of two) |

| RV-474 | Available from Molds  Hallo