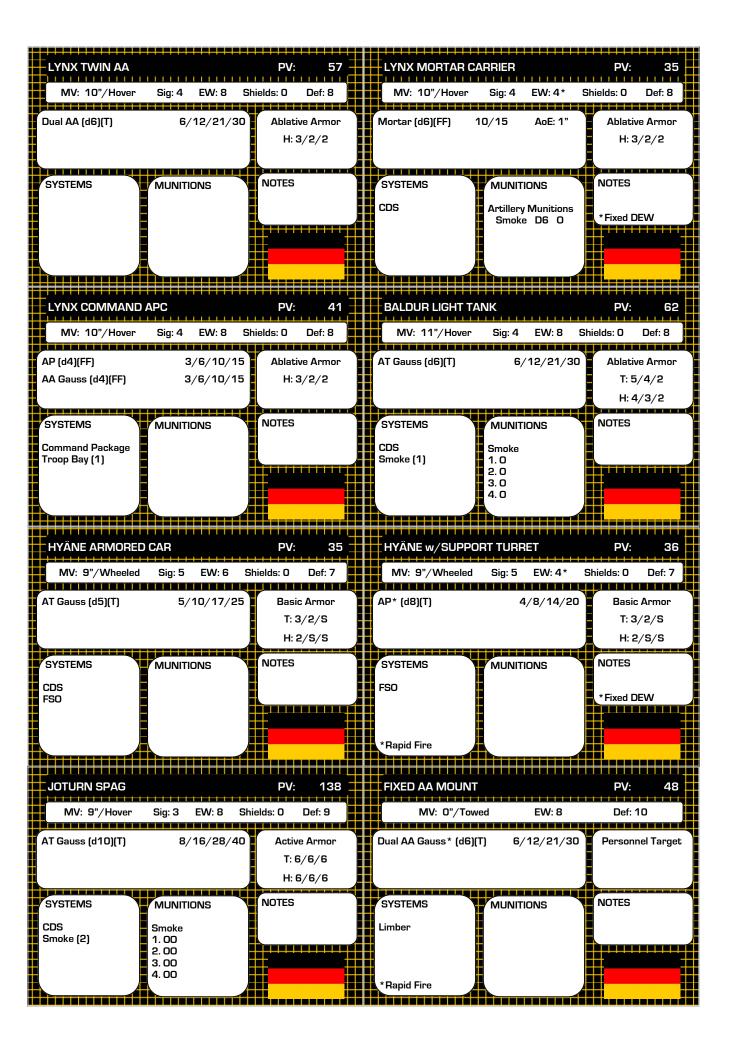

<u>Heavy Support Platoon:</u> 2x Sturmpanzergrenadier-M Squads.

Scout Platoon: 3x Hyane Armored Car OR Hyane w/Support Turret.

Command Section: 2x Thor Command Tank OR Lynx Command APC.

AA Section: 2x Thor AA Tanks OR Lynx Twin AA.

AT Section: 2x Lynx w/AT Missile.

Artillery Battery: 3x Sigurd SPG.

Light Artillery Battery: 4x Lynx Mortar Carriers.

<u>Rocket Troop:</u> 3x Thor Missile Tank OR Thor MRLS OR Lynx MRLS OR Thrall Rocket Launcher.