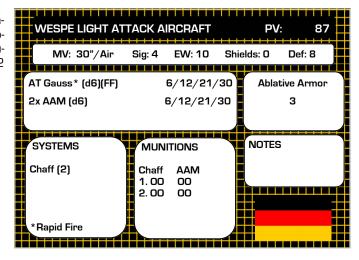

>Heavy Armor Force:</u> 2x (3-vehicle Woden) Heavy Tank Platoons, 2x (3-vehicle Helheim) Heavy Tank Platoons, 2x (3-vehicle Fenrir) Heavy Tank Platoons, 1x Heavy Infantry Company, 1x Light Artillery Battery, 1x (Lynx) Command Section, and 2x (Thor) Command Sections.

Other higher organizations are created on an ad hoc basis to fulfill mission objectives. These are normally based around one or two core companies, with additional Troops or Sections assigned as deemed necessary for the mission.

## **Training and C2**

All forces are *Trained*, with *Average* C2 ratings. All Infantry Companies may be rated *Veteran* by paying the appropriate point increases. Tank Companies composed exclusively of Heavy Tank Platoons may be given Superior C2 ratings by paying the appropriate point increases.