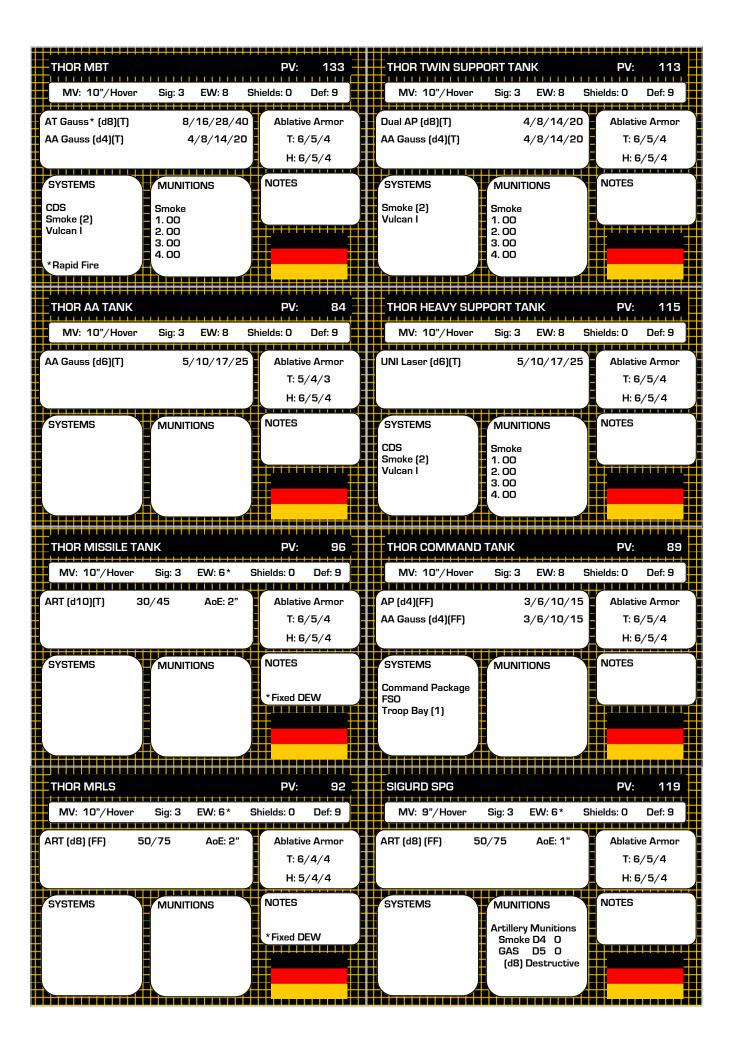

# **Platoon Organizations**

Tank Platoon: 4x Thor MBT.

Light Tank Platoon: 4x Baldur Light Tank.

Assault Tank Platoon: 3x or 4x Woden OR Helheim OR Fenrir OR Joturn.

Infantry Platoon: 2x Clone Squads, mounted in Lynx APC (1 per squad).

<u>Heavy Support Platoon:</u> 2x Sturmpanzergrenadier-M Squads.

Scout Platoon: 3x Hyane Armored Car OR Hyane w/Support Turret.

Command Section: 2x Thor Command Tank OR Lynx Command APC.

AA Section: 2x Thor AA Tanks OR Lynx Twin AA.

AT Section: 2x Lynx w/AT Missile.

Artillery Battery: 3x Sigurd SPG.

Light Artillery Battery: 4x Lynx Mortar Carriers.

<u>Rocket Troop:</u> 3x Thor Missile Tank OR Thor MRLS OR Lynx MRLS OR Thrall Rocket Launcher.

#### **Higher Organizations**

<u>Armored Combat Team:</u> 1x (Thor) Tank Company, 2x Infantry Companies, 1x (2-vehicle) Thor Support tank Platoon, 1x (4-vehicle Joturn) Assault Tank Platoon, 1x Artillery Battery, 1x (Thor) Command Section.

<u>Heavy Armor Force:</u> 2x (3-vehicle Woden) Heavy Tank Platoons, 2x (3-vehicle Helheim) Heavy Tank Platoons, 2x (3-vehicle Fenrir) Heavy Tank Platoons, 1x Heavy Infantry Company, 1x Light Artillery Battery, 1x (Lynx) Command Section, and 2x (Thor) Command Sections.