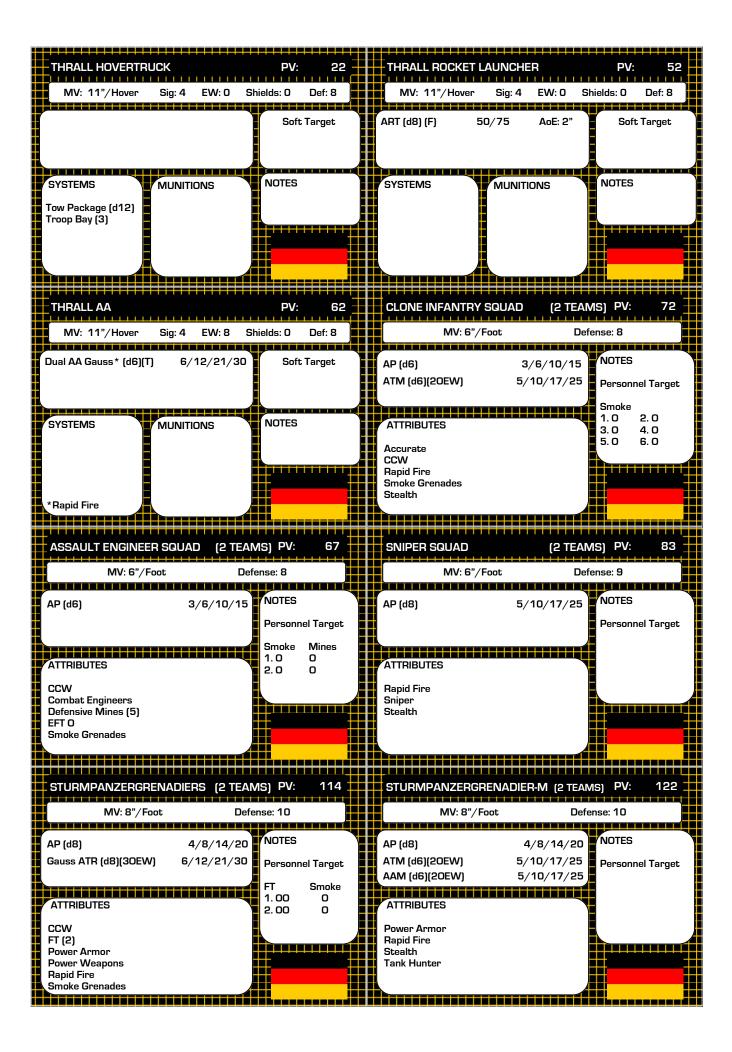

# **Platoon Organizations**

Tank Platoon: 4x Thor MBT.

Light Tank Platoon: 4x Baldur Light Tank.

Assault Tank Platoon: 3x or 4x Woden OR Helheim OR Fenrir OR Joturn.

Infantry Platoon: 2x Clone Squads, mounted in Lynx APC (1 per squad).

<u>Assault Platoon:</u> 2x Assault Engineer Squads, mounted in Lynx APC (1 per squad) OR Lynx w/Support Turret APC (2 per squad).

Sniper Section: 1x Sniper Squad, optionally mounted in a Lynx APC.

Heavy Infantry Platoon: 2x Sturmpanzergrenadier Squads.

<u>Heavy Support Platoon:</u> 2x Sturmpanzergrenadier-M Squads.

Scout Platoon: 3x Hyane Armored Car OR Hyane w/Support Turret.

Command Section: 2x Thor Command Tank OR Lynx Command APC.

AA Section: 2x Thor AA Tanks OR Lynx Twin AA.

AT Section: 2x Lynx w/AT Missile.

Artillery Battery: 3x Sigurd SPG.

Light Artillery Battery: 4x Lynx Mortar Carriers.

<u>Rocket Troop:</u> 3x Thor Missile Tank OR Thor MRLS OR Lynx MRLS OR Thrall Rocket Launcher.