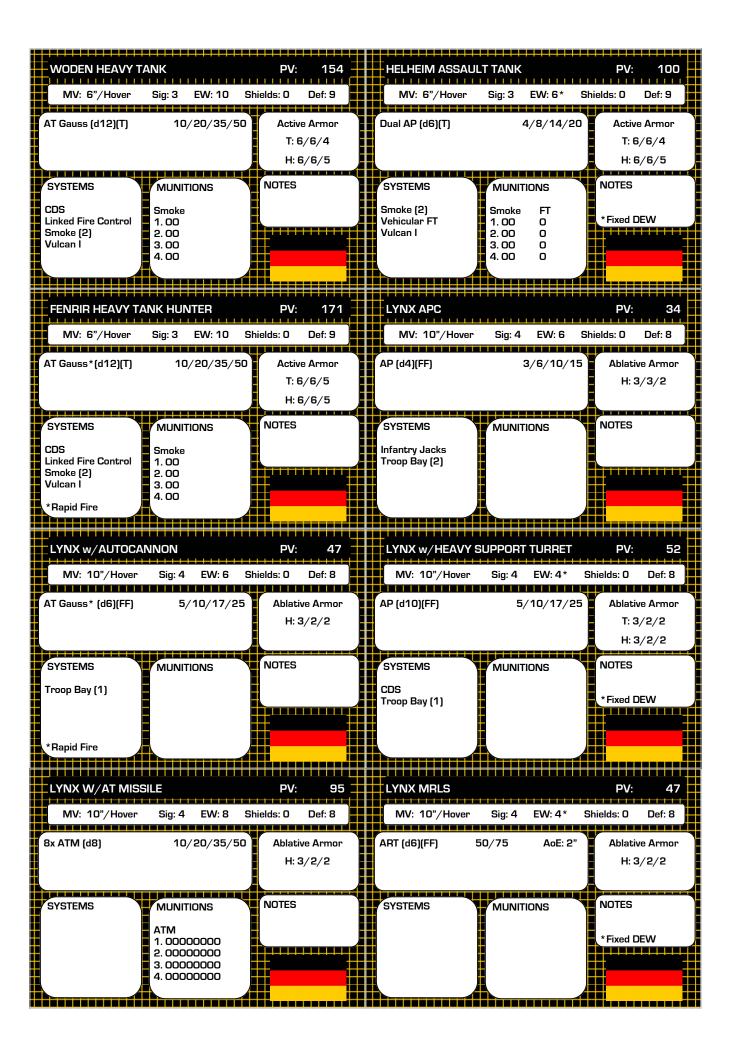

# **Platoon Organizations**

Tank Platoon: 4x Thor MBT.

Light Tank Platoon: 4x Baldur Light Tank.

Assault Tank Platoon: 3x or 4x Woden OR Helheim OR Fenrir OR Joturn.

Infantry Platoon: 2x Clone Squads, mounted in Lynx APC (1 per squad).

<u>Heavy Armor Force:</u> 2x (3-vehicle Woden) Heavy Tank Platoons, 2x (3-vehicle Helheim) Heavy Tank Platoons, 2x (3-vehicle Fenrir) Heavy Tank Platoons, 1x Heavy Infantry Company, 1x Light Artillery Battery, 1x (Lynx) Command Section, and 2x (Thor) Command Sections.