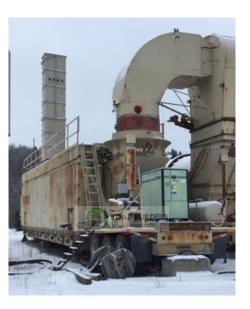

## Used Equipment: PBH018 Stansteel 90,000 ACFM Portable Baghouse

- All equipment subject to prior sale.
- RSB strives to ensure the accuracy of all listings, but all listings are "as-is, where-is," with no implied warranty.
- All buyers are encouraged to inspect equipment personally to verify accuracy.
- All information contained in this listing sheet is confidential. It is the property of RBS and is not to be shared.
  - Road Builders Supply, LLC accepts no liability for the accuracy of the above listing.