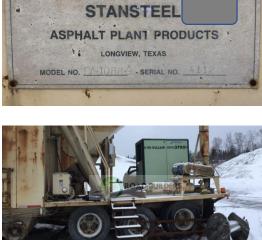

## Used Equipment: PBH018 Stansteel 90,000 ACFM Portable Baghouse

- All equipment subject to prior sale.
- RSB strives to ensure the accuracy of all listings, but all listings are "as-is, where-is," with no implied warranty.
- All buyers are encouraged to inspect equipment personally to verify accuracy.
- All information contained in this listing sheet is confidential. It is the property of RBS and is not to be shared.
  - Road Builders Supply, LLC accepts no liability for the accuracy of the above listing.