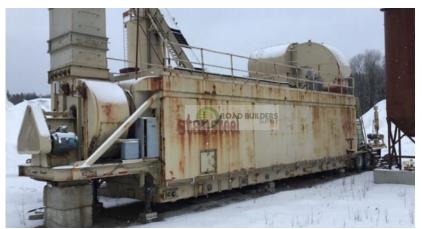

## Used Equipment: PBH018 Stansteel 90,000 ACFM Portable Baghouse

- All equipment subject to prior sale.
- RSB strives to ensure the accuracy of all listings, but all listings are "as-is, where-is," with no implied warranty.
- All buyers are encouraged to inspect equipment personally to verify accuracy.
- All information contained in this listing sheet is confidential. It is the property of RBS and is not to be shared.
  - Road Builders Supply, LLC accepts no liability for the accuracy of the above listing.