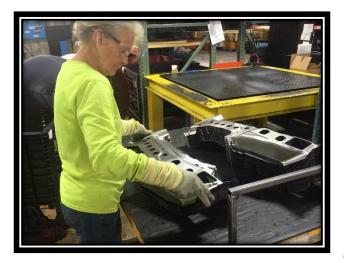

## **3RD PARTY CONTAINMENT**

With our team of quality control inspectors, we scrutinized over 350,000 automotive parts and had only 12 failures leaving our facility. This represents a failure ratio of nearly 1:30,000. In this time we found over 40,000 rejected pieces per the criteria of our customer, which was amended on a daily basis. We have provided a timeline of our 3<sup>rd</sup> party

containment operation on the following page.

For other operations, we verify approximately 10,000 parts a day and identify defects that are made in the manufacturing process. After identifying defects we rework the product to meet manufacturer specifications. We can provide 3<sup>rd</sup> Party Containment either in our facility or at a customer's location. We have the equipment to

provide transportation of product to and from customer locations. All databases were developed inhouse tailored to the customer's needs. They are recorded and reported to the customer on a daily basis. This enables customer to identify problem areas and processes.