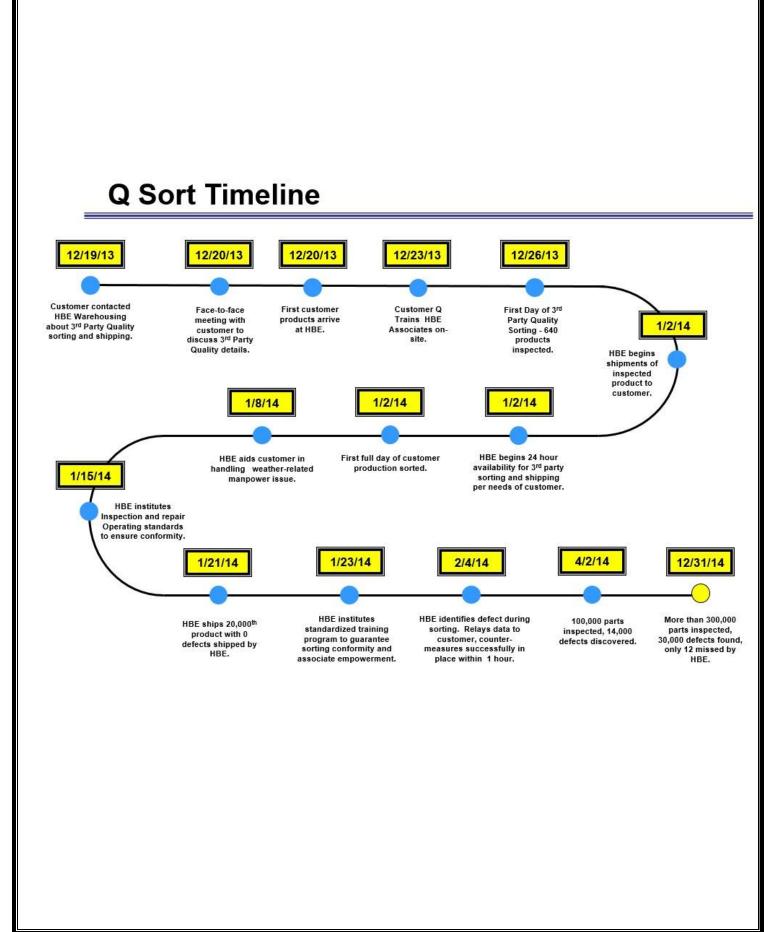

## **3RD PARTY CONTAINMENT**

With our team of quality control inspectors, we scrutinized over 350,000 automotive parts and had only 12 failures leaving our facility. This represents a failure ratio of nearly 1:30,000. In this time we found over 40,000 rejected pieces per the criteria of our customer, which was amended on a daily basis. We have provided a timeline of our 3<sup>rd</sup> party

containment operation on the following page.

For other operations, we verify approximately 10,000 parts a day and identify defects that are made in the manufacturing process. After identifying defects we rework the product to meet manufacturer specifications. We can provide 3<sup>rd</sup> Party Containment either in our facility or at a customer's location. We have the equipment to

provide transportation of product to and from customer locations. All databases were developed inhouse tailored to the customer's needs. They are recorded and reported to the customer on a daily basis. This enables customer to identify problem areas and processes.