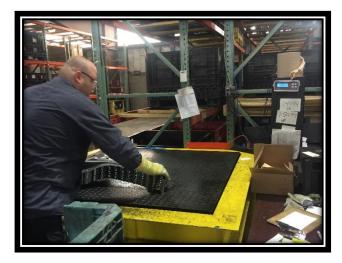

## **3RD PARTY CONTAINMENT**

With our team of quality control inspectors, we scrutinized over 350,000 automotive parts and had only 12 failures leaving our facility. This represents a failure ratio of nearly 1:30,000. In this time we found over 40,000 rejected pieces per the criteria of our customer, which was amended on a daily basis. We have provided a timeline of our 3<sup>rd</sup> party

containment operation on the following page.

For other operations, we verify approximately 10,000 parts a day and identify defects that are made in the manufacturing process. After identifying defects we rework the product to meet manufacturer specifications. We can provide 3<sup>rd</sup> Party Containment either in our facility or at a customer's location. We have the equipment to

provide transportation of product to and from customer locations. All databases were developed inhouse tailored to the customer's needs. They are recorded and reported to the customer on a daily basis. This enables customer to identify problem areas and processes.