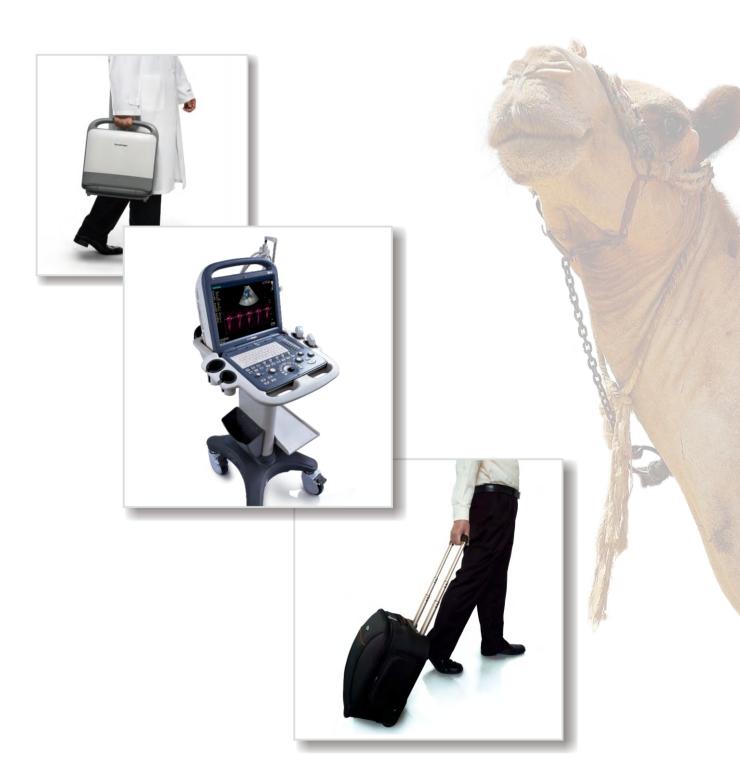

# **True Portability**

In order to allow for easy portability, S2V can be mounted on a well-designed trolley to be used as a stationary ultrasound with space for peripherals such as printers or video recorders. Moreover, the system is the ideal solution for multiple-site support. With its convenient travel roller suitcase, the veterinarians can easily take the S2V to distant location. Hence, S2V is suitable for use in a wide range of veterinary practice environments.