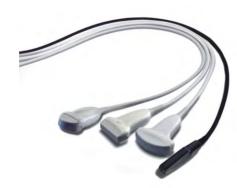

# Professional Veterinary Software Package

To meet the growing needs of today's veterinarians, the S2V is equipped with a dedicated veterinary fully configured software package.

- User-definable graphic exam modes applicable for small and large animals
- Specialized veterinary body marks and annotations
- Powerful veterinary measurement and calculation software package: early pregnancy diagnosis, cardiac diagnosis, general abdominal diagnosis, reproductive evaluation
- Professional veterinary high density linear array for endocavity reproductive and superficial application
- Phased array and micro-convex transducers for abdominal and cardiac application