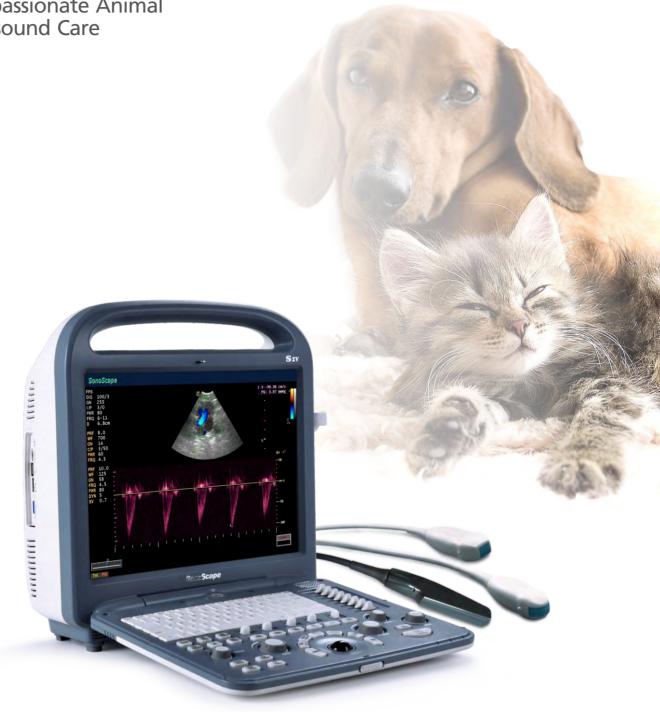

# More in Less S2V Portable Color Veterinary Ultrasound System

As the newest basic level portable color veterinary ultrasound system from SonoScape, S2V is designed to be the most cost-efficient and smartest digital system with optimal coverage in all fields of veterinary ultrasound diagnosis. Based on a brand-new software platform, integrated with wide range of dedicated veterinary special purpose transducers and supported by a lot of superior imaging technologies typically available in the very high-end cart-based systems, the S2V is endowed with the best package of functions in its class and takes on to fulfill various veterinary requirements of clinical diagnosis.

Seeing is Believing

The S2V is built on a new platform and architecture in a small, compact design that is ideal for taking excellent performance no matter in the consult room or on an equine yard. Our genius engineer designed it to be a very lightweight but powerful architecture, assuring it will be available anytime and anywhere. Besides, the innovative and user-friendly ergonomic design of the system enables the veterinarians to work with minimal physical and mental fatigue during diagnosis.

## **Various Diagnostic Applications**

Optimized for a wide range of animal clinical applications: abdominal, reproductive, cardiac, tendinous, thoracic, small parts exams for large or small animals, including feline, canine, equine, bovine, ovine and suidae.