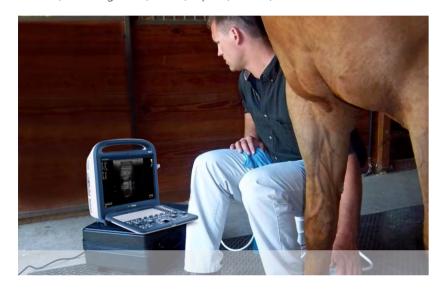

# More in Less S2V Portable Color Veterinary Ultrasound System

As the newest basic level portable color veterinary ultrasound system from SonoScape, S2V is designed to be the most cost-efficient and smartest digital system with optimal coverage in all fields of veterinary ultrasound diagnosis. Based on a brand-new software platform, integrated with wide range of dedicated veterinary special purpose transducers and supported by a lot of superior imaging technologies typically available in the very high-end cart-based systems, the S2V is endowed with the best package of functions in its class and takes on to fulfill various veterinary requirements of clinical diagnosis.

## **Various Diagnostic Applications**

Optimized for a wide range of animal clinical applications: abdominal, reproductive, cardiac, tendinous, thoracic, small parts exams for large or small animals, including feline, canine, equine, bovine, ovine and suidae.