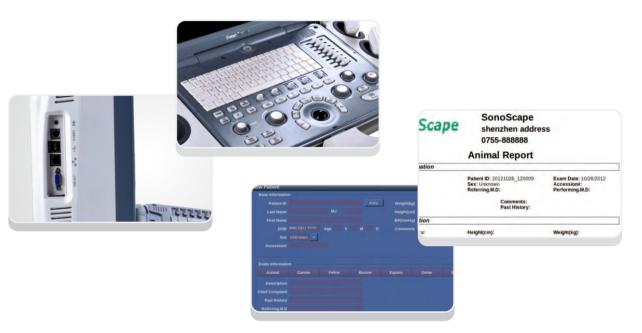

#### Smart patient file management

Easy to save, retrieve and review patient data and images at any time

#### Full data solutions

320G Hard drive, Complete DICOM 3.0, Dual USB port, VGA, S-Video, LAN port, video printer, USB laser/jet printer.....