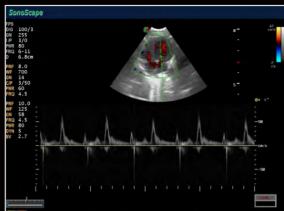

# **Superior Imaging Quality**

Feline Heart

Feline MV

**Canine Four Chamber** 

Canine Steer M

Feline Liver

Canine Gallbladder