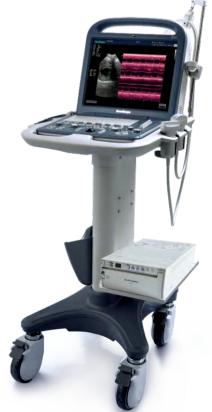

# **True Portability**

In order to allow for easy portability, S2V can be mounted on a well-designed trolley to be used as a stationary ultrasound with space for peripherals such as printers or video recorders. Moreover, the system is the ideal solution for multiple-site support. With its convenient travel roller suitcase, the veterinarians can easily take the S2V to distant location. Hence, S2V is suitable for use in a wide range of veterinary practice environments.