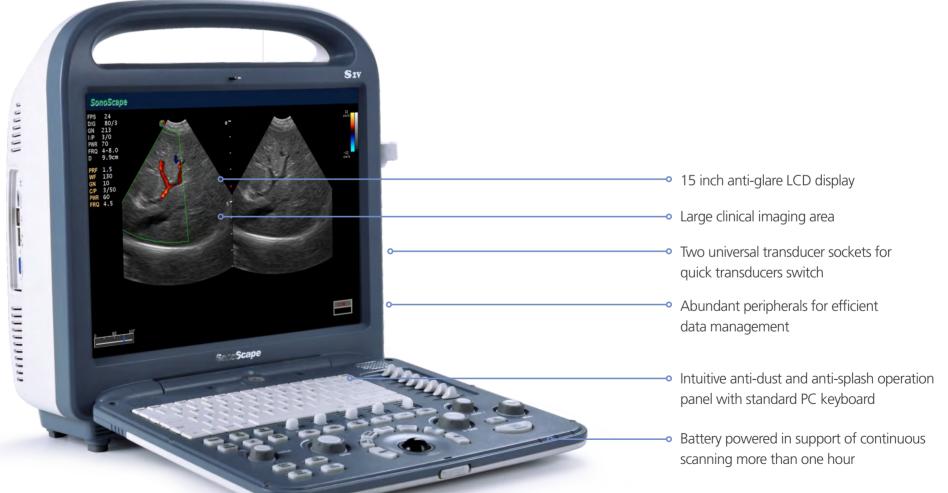

# More in Less S2V Portable Color Veterinary Ultrasound System

As the newest basic level portable color veterinary ultrasound system from SonoScape, S2V is designed to be the most cost-efficient and smartest digital system with optimal coverage in all fields of veterinary ultrasound diagnosis. Based on a brand-new software platform, integrated with wide range of dedicated veterinary special purpose transducers and supported by a lot of superior imaging technologies typically available in the very high-end cart-based systems, the S2V is endowed with the best package of functions in its class and takes on to fulfill various veterinary requirements of clinical diagnosis.

#### Full data solutions

320G Hard drive, Complete DICOM 3.0, Dual USB port, VGA, S-Video, LAN port, video printer, USB laser/jet printer.....