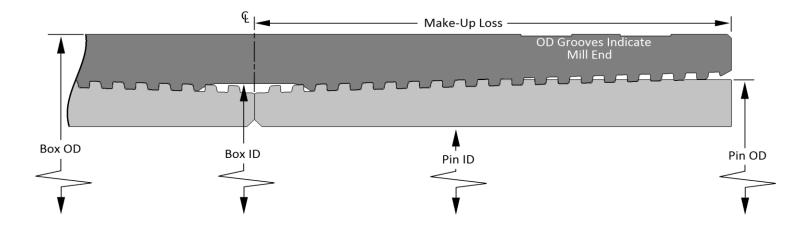

## TCBC-HT

|                           | Coupling and Pipe Dimensions (in)                   |                        |                      |              |                |                |  |  |
|---------------------------|-----------------------------------------------------|------------------------|----------------------|--------------|----------------|----------------|--|--|
|                           | Outer Diameter                                      | Inner Diameter         | Coupling             | Make-up Loss | Wall Thickness | Drift          |  |  |
| Coupling                  | 10.625                                              | 9.492                  | Length               |              |                | Diameter       |  |  |
| Pipe                      | **************************************              | 8.835                  | 9.625                | 4.813        | 0.352          | 8.765          |  |  |
| Pin                       |                                                     | 8.835                  |                      |              |                |                |  |  |
|                           |                                                     |                        | <b>-</b>             |              |                |                |  |  |
|                           | Тс                                                  | orque Values (ft-lbs   | )                    |              |                |                |  |  |
| Field End Make-Up         |                                                     |                        | Max. Working         | Yield Torque |                |                |  |  |
| Minimum                   | Optimum <sup>2.</sup>                               | Maximum                | Torque <sup>1.</sup> | neid torque  |                |                |  |  |
| 17,100                    | 19,000                                              | 22,400                 | 25,000               | 27,500       |                |                |  |  |
|                           |                                                     |                        |                      |              |                |                |  |  |
| Yield Stress (x1000 lbs.) |                                                     | Maximum Pressure (psi) |                      | Ture         | quoise         |                |  |  |
| Tensile                   | Compressive                                         |                        | Internal             | External     |                |                |  |  |
| 564                       | 564                                                 |                        | 3,520                | 2,020        |                |                |  |  |
| 0                         | Torque value is not to b<br>prque does not meet the | 0 1                    |                      | of Triangle. |                | Stamp<br>Green |  |  |