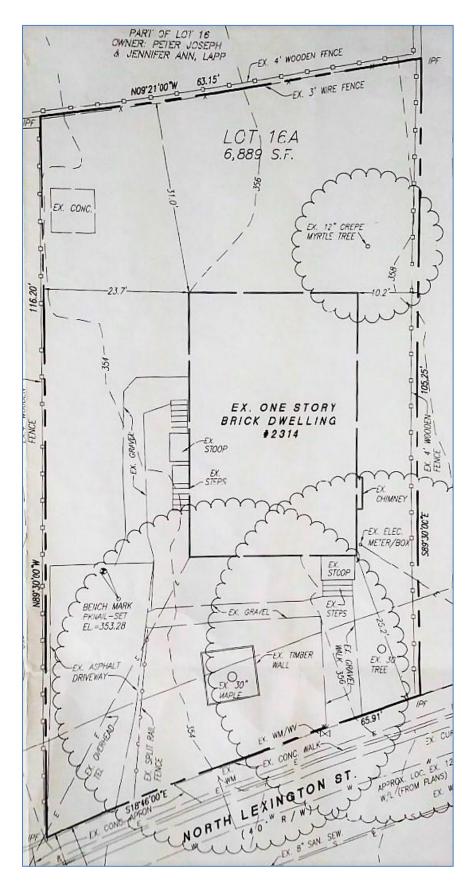

## PRIME BUILDING LOT FOR SALE

Address: 2314 N. Lexington Street

Arlington, Virginia 22205

Tax ID #: 10-004-006

Lot Size: 6,889 square feet

Zoning: R-6 (18' total side yard setbacks)

Topography: Relatively level

Lot dimensions: 62' wide x over 100' deep

Improvements: Existing structure to convey as is

Utilities: Water, sewer, gas and electric at site

Amenities: Walk to Lee Harrison, Westover, public transportation.

Level back yard, street parking, across from public park

Price: \$659,000

The lot will lend itself to a home up to 44' in width allowing for a two car front entry garage. The level rear yard will be very attractive to families with young kids.