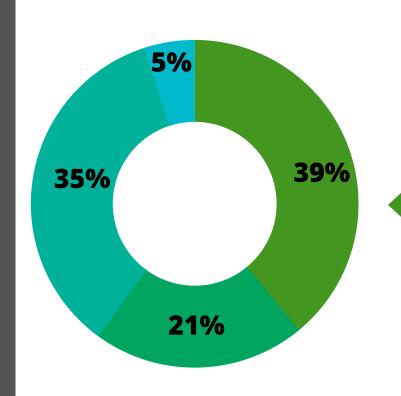

**5% Camp Luther** 

21% NWD Missions

35% NWD Ministry

39% Synod

Congregational income to the NWD (in millions of dollars). This line item has declined each of the past 4 years.

Hearts For Jesus, celebrated in February in most NWD schools and churches, has made an important difference in District and Synod-wide ministries. This is not paid through congregational giving.