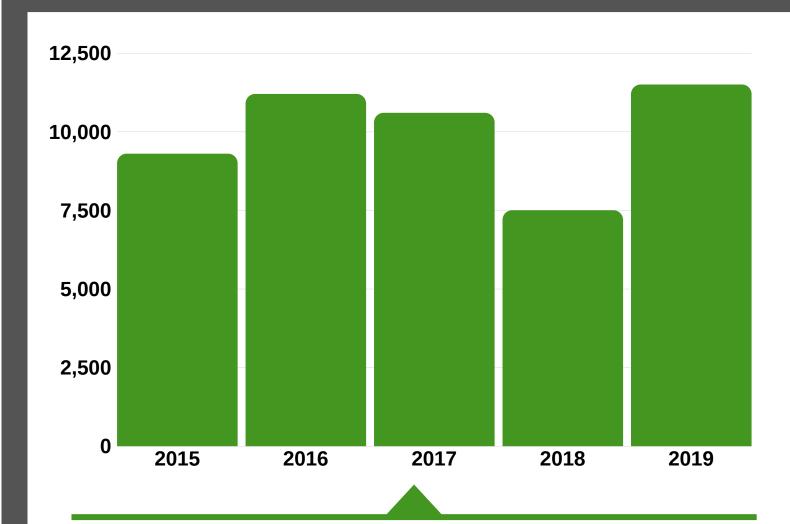

## NVD STATS 2019

and the love all of you have for one another is increasing.

39% of congregational income was sent to support the national LCMS. This number will be 35% in 2020.

Congregational income was stewarded at the following levels.

**5% Camp Luther** 

21% NWD Missions

35% NWD Ministry

39% Synod

Congregational income to the NWD (in millions of dollars). This line item has declined each of the past 4 years.

Hearts For Jesus, celebrated in February in most NWD schools and churches, has made an important difference in District and Synod-wide ministries. This is not paid through congregational giving.