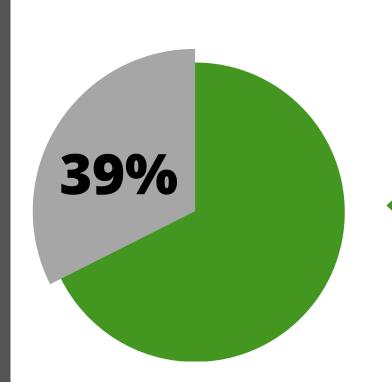

## NVD STATS 2019

and the love all of you have for one another is increasing.

39% of congregational income was sent to support the national LCMS. This number will be 35% in 2020.

Congregational income was stewarded at the following levels.

**5% Camp Luther** 

21% NWD Missions

35% NWD Ministry

39% Synod

Congregational income to the NWD (in millions of dollars). This line item has declined each of the past 4 years.

Hearts For Jesus, celebrated in February in most NWD schools and churches, has made an important difference in District and Synod-wide ministries. This is not paid through congregational giving.