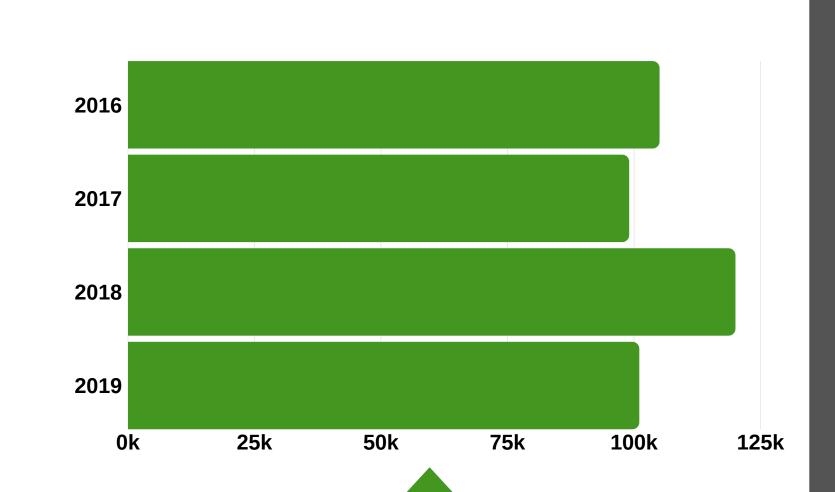

**5% Camp Luther** 

21% NWD Missions

35% NWD Ministry

39% Synod

Congregational income to the NWD (in millions of dollars). This line item has declined each of the past 4 years.

Hearts For Jesus, celebrated in February in most NWD schools and churches, has made an important difference in District and Synod-wide ministries. This is not paid through congregational giving.