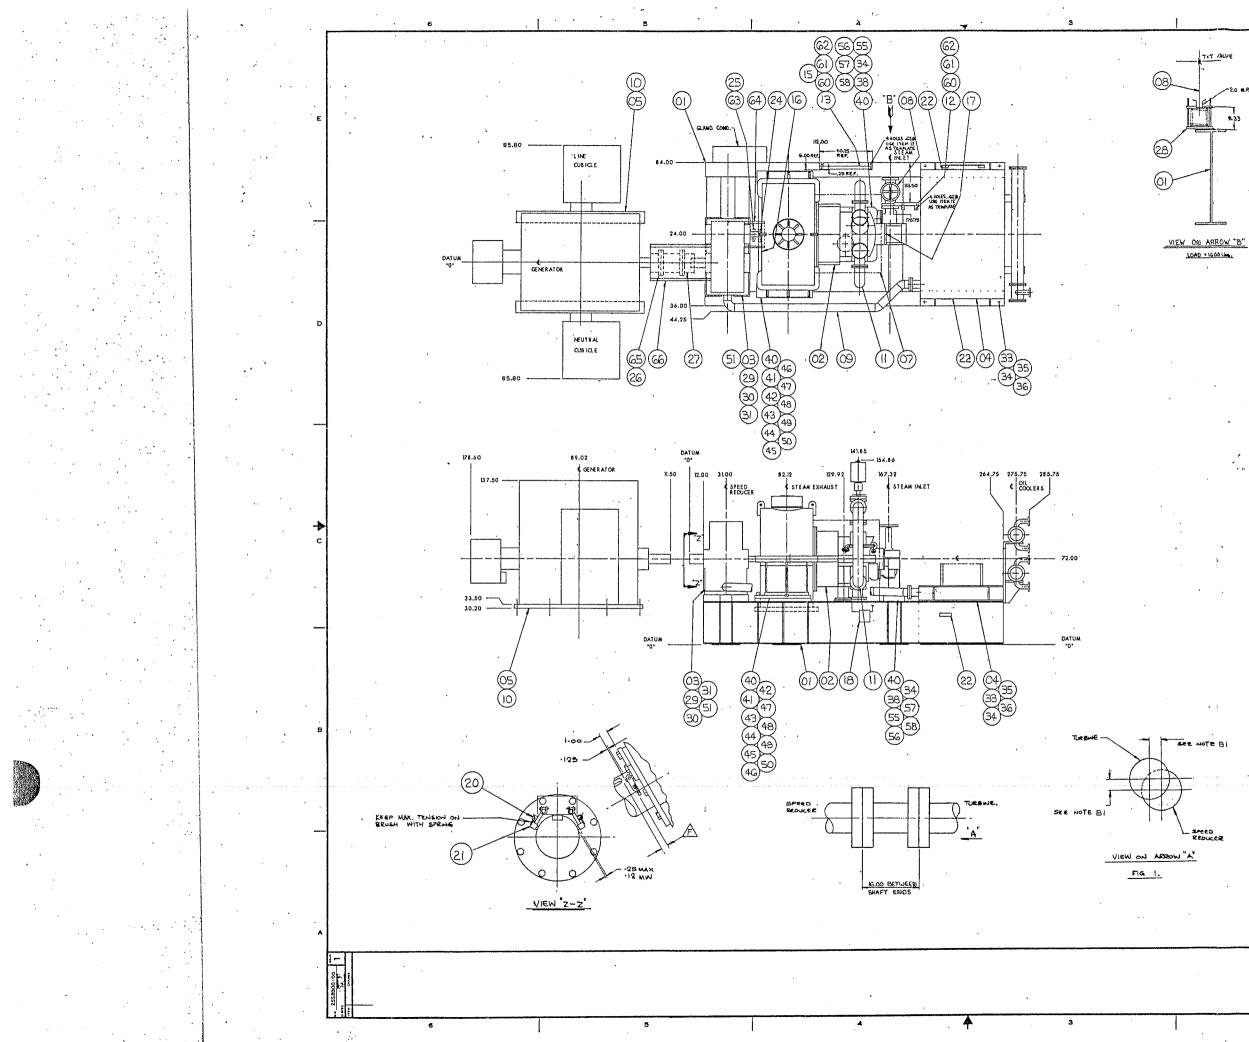

CERTIFIED FOR CONSTRUCTION ILLANCE CONTRACTOR STATE PURCHASER: FLUOR ENGINEERS, INC USER: LOWELL COGENERATION COMPANY ORDER +: 814101-6-0001 18"0 WECAN S.D. #: 2558900-00

CADDS |

N 00

- 2. SEE DETAIL "8" FOR RECOMMENDED VAPOUR EXT. PIPING (BY OTHERS)
- 3. DINE MSIONAL TOLERANGE \*/\*.25" FOR CONNECTIONS 20" OR OREATER. ALL CONNECTIONS UNDER 2.0" DIMENSIONAL TOLERANGE \*/\*.10" 4. LINE TERMINAL CONSIST OF THREE COPPER 5.TRIPS 3.94 WIDE X.25 THICK OFILLED WITH-15" DDL MODE SE. TRAINEIDE CURVE ARRESTORS, ASEA BICC SUNDE CAPACITORS, CUBAC SE. TRAINEIDE CAPACITORS, CUBAC SE. TRAINEIDE CAPACITORS, CUBAC SE. TRAINEIDE CAPACITORS, CUBAC SE. TRAINE CAPACITORS, CAPACITORS, ACENTRAL CAPACITORS, CUBACITORS, CAPACITORS, CAPACI
- EXCITER FIELD TERMINALS ARE MARKED FIVE F2-VE PNG TERMINALS ARE MARKED DI F2-PMC IS FUSED WITH CARTRIDGE FUSE TO BSISG2, I IN LONG X 25 DIA, RATING 250V IDA. KLIPPON ST5 TERMINALS

| DRAWING NC     | ) MANUAL | CHANGES | <b>3 ALLOWED</b>    |                  | CHARTEN SUPPORT               | The second s | -            |
|----------------|----------|---------|---------------------|------------------|-------------------------------|----------------------------------------------------------------------------------------------------------------|--------------|
| ANR. 62 17 14" |          |         |                     | S.OURESHIZES     | Wystingthouse Cane            | de inc.                                                                                                        | $\mathbb{M}$ |
| ENCERTSONES V  |          | OEM S   | 1,804<br>1,10474,01 | Aghina           | TURBINE AND GENERATOR DIVISIO |                                                                                                                |              |
| 100001         |          | SEQUE.  | literat             | #K               | PURCHASER'S                   | CONNECTIONS                                                                                                    |              |
| AL LIGADOL     |          |         | 0484.05,DRA EI      | STUE PRIT        | PATHAN NO                     | LIQE Q17                                                                                                       | 05           |
| NOT SCALE      | SPEC.    | YPE UN  | r 0,10              | TANT IN ME E W25 | SKAT - 114(1 2 07 2           |                                                                                                                | لتسلب        |
| ~              |          |         | <b>^</b>            |                  | 1                             | 1 2455 4 1                                                                                                     | # 2304.00    |