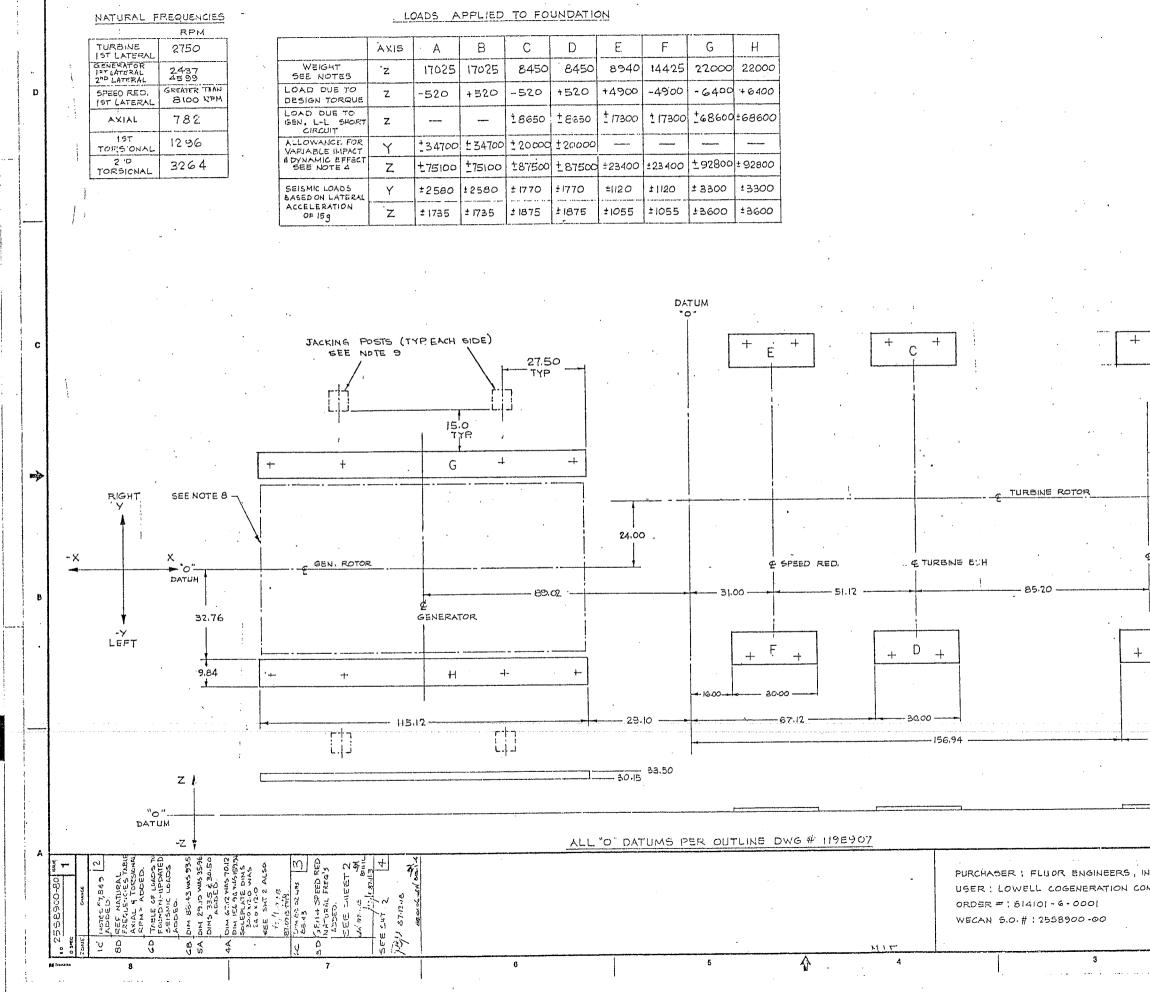

В

LOAD . IGOD LA.

;\*

• •

| 2        |                | · · · · · ·                                                                                                    | ,                                      | t                         |          |          |          |            |            |           |            |
|----------|----------------|----------------------------------------------------------------------------------------------------------------|----------------------------------------|---------------------------|----------|----------|----------|------------|------------|-----------|------------|
| TĽ       | <u></u>        | ******** ***                                                                                                   |                                        |                           |          | 100      | 500 B    | Charles (  | -          | a Lindhad | [          |
| 1        |                | 119E940 01                                                                                                     | TURBINE PACKAG                         | SE ASS'                   | (        | TUM      | -        | SENE       | CAN        | DIV MACH  |            |
| h        | T <sup>1</sup> | والمحصلين ويتبع والمستعد والم | T                                      | r                         | -        |          |          | 8.5H       |            |           |            |
| ľ        | 1              | DEACRIMITION                                                                                                   | SIZE - HEF, IMPORMATION                | IDENTIFICATION            |          | -        |          | -          | -          |           |            |
| Ľ        |                | DEOPLATE ASS'Y                                                                                                 | ······································ | 3673081601                | REF      | Ξ        |          | <u> </u>   | Ξ.         |           |            |
| ┢        | 07             | TURBURE ASS'Y<br>SPEED MEDUCER                                                                                 |                                        | 1192938G01<br>1413127801  | REF      | RUF      |          |            | i          |           |            |
| h        | 04             | LUAR OIL RESERVOIR                                                                                             |                                        | IA10373HOI                | Re≇      | -        |          |            |            |           |            |
| L        | 04             | GENERATOR                                                                                                      |                                        | 1AIO35CHOL                | =        | RÉF      |          |            |            | ·         |            |
| L        | 94             |                                                                                                                |                                        |                           |          |          |          | _          |            |           | E          |
| ┝        | 07             | LAGGING COVER.                                                                                                 |                                        | 3883004G01                | REF      | REF      |          | ┠          |            |           |            |
| ŀ        | 100            | OIL MAINS SPEED RED. /TURBINE                                                                                  |                                        | 196330601                 | REF      | -        |          | -          | -          |           |            |
| t        | 10             | OIL PHING GENERATOR                                                                                            |                                        | 1196.930602               | -        | Res      |          |            |            |           |            |
| L        | 11             | STEAM PIPING                                                                                                   |                                        | 196959601                 | REF      | -        |          |            |            |           |            |
| ┡        | 12             | GAUGE BOARD AUXILIARY PAREL                                                                                    |                                        | 3892044601<br>3877015601  | REF      | -        |          |            |            | F         |            |
| ┢        | 14             | AUTICIART PARE                                                                                                 |                                        |                           | 1.044    |          |          |            |            |           |            |
| ł        | in             | THE - TURB TO PUL 4 GBD                                                                                        | •                                      | 195942601                 | AEF      | -        | -        |            |            |           |            |
| Ľ        | K,             | COBOUTT I WRG EXH. BRG. BKT.                                                                                   |                                        | G334C18G61                | HE F     | -        |          |            |            |           | -          |
| L        | 17             | COBOUTT I WEG INLEY BAG, PED .                                                                                 |                                        | 6334016601                | REF      |          |          |            | <b> </b>   |           |            |
| ┡        | 18             | CORDANT I WAG BEOPLATE                                                                                         | ·                                      | 3677873G01                | KEP      | -        |          | h          |            |           |            |
| ┝        | 20             | GROUND DEVICE ASS'Y                                                                                            |                                        | 3638627601                | -        | 2        | -        | ·          |            |           | Ł          |
| t        | 21             | BRUSH                                                                                                          |                                        | 2714366001                | =        | 2        |          |            |            |           | 1          |
| E        | 22             | MMEPLATES                                                                                                      |                                        | 5076403027                | E        | 2        |          |            |            |           | 1          |
| L        | 23             | , .                                                                                                            | 8-,12 OF ,50 x .88                     | 1040784008                | 2        |          |          | <b> </b>   |            |           |            |
| F        | 2.5            | KEY SPLIT                                                                                                      | 15-12 0F .50 x .65                     | 1010104008                | -        | REF      |          |            |            |           |            |
| G        |                | KEY                                                                                                            |                                        |                           | -        | REF      |          |            |            |           | ł          |
| F,       |                | KEY                                                                                                            |                                        |                           | -        | REF      |          |            |            |           |            |
| Я        | 28             | TET VALVE SUPPORT ASSY                                                                                         |                                        | 366209160)                | -        | ١        | _        |            |            |           |            |
| ⊢        | 29             | BOLT HER IP.                                                                                                   | 1.50-G VN x 5.00                       | 6270268039                | -        | 6        |          | <b></b> .  | -          |           | 1.         |
| ⊢        | 30             | TAPER DOUGL                                                                                                    | .75-10                                 | 207 1639054<br>4608496012 | -        | 2<br>2   |          |            | -          |           | D          |
| ł-       | 12             | NUT KEX                                                                                                        | .1.3 10                                | 1000130012                |          | ÷        |          |            |            |           | ł          |
| E        | n              | BOLT HEX HO,                                                                                                   | 1.00 - 6 04 = 2.75                     | 6276249622                | 4        | -        |          |            |            |           |            |
| Г        | H              | INUT HEX                                                                                                       | 1,00-8 04                              | 4608496016                | 6        | -        |          |            | _          |           | 1          |
| ⊢        | 10             | WASHER LOCK                                                                                                    | 1,00                                   | 4608136H16<br>1A04609002  | 4        | -        | ⊢        |            |            |           |            |
| ⊢        | 137            | LINER                                                                                                          |                                        | IND TRUSCOL               |          | <u> </u> |          |            |            |           | ł          |
| Ľ        | 38             | TAPER DOWEL                                                                                                    | 1.00+8                                 | 2071642025                | 2        | -        |          |            |            |           |            |
| L        | 8              |                                                                                                                |                                        | I                         |          | ·        |          |            | L          |           | 1          |
| L        | 40             | BOLT HEX HO.                                                                                                   | 1,75-5 W6C x 4.50                      | 627 ( 269 636             | 12       | -        |          | <u> </u>   |            | ļ         | ľ          |
| ┝        | 4 2            | TAPER DOWEL<br>NUT HEX                                                                                         | 1.25-7                                 | 2011640020                | 2.       | -        |          | ⊢          | <u> </u>   |           |            |
| F        |                | SHINS & LINERS                                                                                                 |                                        | 4906164077                | 8        | -        |          | <b>i</b>   |            |           |            |
| Ľ        | 44             | SHIMS & LINERS                                                                                                 |                                        | 4000164 078               | 8        | =        |          |            |            |           |            |
| L        | 45             | SHINS & LINERS                                                                                                 | ······                                 | 4900164 079               | 4        | ~        | <b> </b> |            |            |           |            |
| ⊢        | 44             | SHINS & LINERS                                                                                                 |                                        | 494 0510 050              | 4        | -        |          | -          |            |           | ł          |
| ⊢        | 47             | SHINS FLINERS                                                                                                  | ·                                      | 494 CGI0 056              | 8        | -        | $\vdash$ | -          |            |           | 1          |
| F        | 49             | SHIRS & LINERS                                                                                                 |                                        | 494 CG10058               | 4        | -        |          |            |            |           | 1          |
| Ē        | 50             | SHIMS & LINERS                                                                                                 |                                        | 494 Calonse               | 4        | -        |          |            |            |           | 1          |
| Ĺ        | 51             | SHIMS                                                                                                          | <u> </u>                               | 5232 86760                | -        | 4        | ļ        | ļ          | L_         |           | 1          |
| ┢        | 52             |                                                                                                                | ·                                      | <u>  .</u>                |          |          |          | -          |            |           | 1          |
| ŀ        | 54             | ······                                                                                                         |                                        | <u> </u>                  |          | -        | -        |            |            |           |            |
| Ë        | 55             | SHIMS & LINERS                                                                                                 |                                        | 793 8916033               | G        |          |          |            |            |           | <b>I</b> ₹ |
| <b>—</b> | sc             | SAMES I LINGES                                                                                                 | L                                      | 7936916034                | 4        | -        | L        |            |            | L         | с          |
| ┝        | 57             | SHIRS & LINERS                                                                                                 |                                        | 7938916035                | +        | -        |          | <u> </u>   |            |           |            |
| ┝        | 59             | SHARS E LINERS                                                                                                 | · · · · · · · · · · · · · · · · · · ·  | 17303100310               | Ĕ        | -        | -        | <u>├</u> ─ |            |           | 1.         |
| L        |                | BOLT HEX HO.                                                                                                   | -500 - 13 UN x 2.00                    | 627C23001G                | 8        | Ξ        |          |            |            |           | 1          |
|          | 61             | NOT HEX                                                                                                        | . 500-13                               | 4608496008                |          | -        |          | <u> </u>   | ļ          |           |            |
| ┡        |                | WASHER LOCK                                                                                                    | ,50                                    | 4608136011<br>1413122001  | 8        | -        |          |            |            |           | 1          |
| łī       |                | COUPLING N.S.<br>COUPLING GUARD H.S.                                                                           |                                        | 3877 025601               | -        | DL.      | <b> </b> |            | 1          |           | 1          |
| f        | 65             | COUPLING L.S.                                                                                                  |                                        | 1A13122002                |          | DL.      |          |            |            |           | l          |
| Ĩ        | GG.            | COUPLING GUARD L.S.                                                                                            |                                        | 3877026601                | =        | 0L       |          |            | 1          |           | 1          |
| L        | ļ              |                                                                                                                | <u>}</u>                               | <u> </u>                  | <b> </b> |          |          |            |            |           | <b>I</b>   |
| Ļ        | ľ              |                                                                                                                |                                        |                           |          | t - t    |          |            |            | ŀ         |            |
| ł        | 1              |                                                                                                                |                                        |                           |          |          |          |            | 1          |           | 1          |
| Ľ        | È              | ,                                                                                                              |                                        |                           |          |          |          | <u> </u>   | $( \Box )$ |           |            |
| Ľ        |                |                                                                                                                |                                        | l                         | L        | L        | I        | 1.         | L          | I         | 4          |

## NOTE:

A - GR.I IS THE ASSEMBLY FOR SHOP TEST. GR.2 IS THE COMPLETE ASSEMBLED PACKAGE.

GR.2 IS THE COMPLETE ASSEMBLED PACKAGE. 8 -THREINE SPEED REDUCER COLD ALGANNENT: 1. ALIGNI TURBING AND SPEED REDUCER IN ACCORDANCE WITH INSTRUCTIONS ON THE ALIGNMENT DIAGRAM DUG. 3077028 3. RECORD ALL FINAL COLD ALGAINENT DATA ON THE ALGANMENT DIAGRAM AND SUBMIT A COPY TO ENGINEERING 55. 3. DONOT DOALS SPEED REDUCER AN PSTRUM ATCH SETTING ALGANENT. DOWELS HALL BE INSTALLED IN FIELD. LOCATE AND DRILL DOWELHOLE AS PER 3877055 LENNE ALLOWANCE FOR REMUNIG AT SITE. DOWELS AND EXCESS SHIME TO BE PRESERVED, PACKAGED AND SHIP LOOSE TO SITE.

- C I. MOINT SMELD REDUCER LOW SMEED COUPLING HUB AND FIT KEY BEFORE SHIPPING.
   2. DRATION OF KEYS PROTUDING PAST COUPLING HUB HUST DE GROUND FULSAN WITH SHAFT,
   C. GENERATOR COUPLING HUB AND SACER TO BE MICHAGED AND SMIPPED LODSE FOI INSTALLATION AT STREE.
   FOR ADDITIONAL MATTRUCTIONS BEFORE REWAYING UNIT FROM TEST STAND SEE SHIPPING INSTRUCTIONS ON "D" SAC.
   F. INSTALL, AND ADJUST GROUNDING MYLICE AS SAKAWL EXSURE CARGON BAYSIN WIL NOT R HEY.
   G. KEYS WILL DE SUPPLIED BY SMEED REDUCER (GEBERATOR SUPPLIERS
   Y. FITT & INSTALL HIGH & LOLU SPEED CPLG. GLARADS.
   Y. FITT & INSTALL HIGH & LOLU SPEED CPLG. GLARADS.

|   |         | LAS INFORMATION COM | TAINS O HEATON MINES IN THE PACETATY OF ANETIME HOUSE CANADA LINITES.<br>In COMPONICE, AND NO POSTON OF THE SAARME MAY BE ANTHOUSED OF |
|---|---------|---------------------|----------------------------------------------------------------------------------------------------------------------------------------|
| l |         | LAVENT STAN         | Westinghouse Canada Limited<br>Tungine and Generator Division, Hamilton, Canada                                                        |
|   |         | Ti Bres Mp          | TURBINE PACKAGE ASS'Y                                                                                                                  |
|   | 1958391 | Jallie dana?        | иси / насисной останование на<br>полнатия<br>Полнатия<br>Полнатия<br>Вами м.т. 5 (Антт L ог L                                          |

• 1

REDUCER

. .

| ··· 2                                                                                                                                                                                                                                                              | · · · · · · · · · · · · · · · · · · ·                                                                         |
|--------------------------------------------------------------------------------------------------------------------------------------------------------------------------------------------------------------------------------------------------------------------|---------------------------------------------------------------------------------------------------------------|
| NOTES:<br>1. UNLESS OTHERWISE STATED ALL LDA<br>2. BOLEPLATE REACTIONS MUST BE MO<br>ACCORDANCE WITH LOADS & MOMENTS<br>PIPING, CONDENSER ETC.                                                                                                                     | DIFIED IN                                                                                                     |
| B. REFER TO TURBINE OUTLINE SUPPLEME<br>FOR ADDITIONAL FOUNDATION DESIGN G                                                                                                                                                                                         | UIDELINES.                                                                                                    |
| MAY RESULT IN MACHINE DAMAGE.<br>5. INCLUDES WEIGHT OF OIL IN RESERVOIT<br>6. TURBINE SPEED   6750 R.P.M.<br>GENERATOR SPEED   1800 R.P.M.                                                                                                                         | ۶                                                                                                             |
| 7. DESIGN OF FOUNDATION STRUCTURE SHOL<br>FREQUENCIES 40-50% OF EQUIPMENT OF<br>EQUIPMENT NATURAL FREQUENCIES A<br>OPERATING SPEEDS.                                                                                                                               | ND THO TIMES                                                                                                  |
| 8. THE FOUNDATION BETWEEN THE GENERATO<br>BE DESIGNED TO SUPPORT VERTICAL JAC<br>DURING EQUIPMENT INSTALLATION, MAX.V<br>LOAD = 25000 LBS.                                                                                                                         | KING LOADS APPLIED                                                                                            |
| 9. THE GENERATOR FOUNDATION SHOL<br>JACKING POSTS TO FACILITATE LAT<br>INSTALLATION AND FINAL ALIGNMENT<br>SHOULD PROJECT 12.0 ABOVE TH<br>JACKING POSTS AND FOUNDATION S<br>34.000 LBS, JACKING LOAD. TH<br>SHOULD BE DESIGNED FOR REMO<br>INSTALLED AND RUNNING, | ERAL JACKING DURING<br>, JACKING POSTS<br>E CENERATOR FOUNDATION<br>HOULD BE DESKINED FOR<br>IE JACKING POSTS |
|                                                                                                                                                                                                                                                                    | *                                                                                                             |
| E INLET 48.00                                                                                                                                                                                                                                                      |                                                                                                               |
|                                                                                                                                                                                                                                                                    | Ę                                                                                                             |
| B + 12,00                                                                                                                                                                                                                                                          |                                                                                                               |
| - 30 <i>00</i>                                                                                                                                                                                                                                                     |                                                                                                               |
|                                                                                                                                                                                                                                                                    |                                                                                                               |
| NC . TURBINE AND GENERAT                                                                                                                                                                                                                                           | IOUSE CARADA INC.                                                                                             |
| MPANY OSION 97723 FOUNDAT                                                                                                                                                                                                                                          | <u>53873069</u>                                                                                               |
|                                                                                                                                                                                                                                                                    |                                                                                                               |

- 1 - 1 **4** -

W

ь · · ·

Charles and and a set of the later

| (-0P                                                           |                                                                                                                                  |                                                   |
|----------------------------------------------------------------|----------------------------------------------------------------------------------------------------------------------------------|---------------------------------------------------|
| **                                                             |                                                                                                                                  |                                                   |
| 1                                                              |                                                                                                                                  |                                                   |
| •                                                              |                                                                                                                                  | ſ                                                 |
|                                                                |                                                                                                                                  | l                                                 |
|                                                                |                                                                                                                                  | 1                                                 |
| ·                                                              |                                                                                                                                  |                                                   |
|                                                                |                                                                                                                                  | 1                                                 |
|                                                                |                                                                                                                                  |                                                   |
|                                                                |                                                                                                                                  |                                                   |
|                                                                |                                                                                                                                  |                                                   |
|                                                                |                                                                                                                                  |                                                   |
| 200                                                            | ROTOR DEFLECT                                                                                                                    | ION DATA                                          |
| .180                                                           | LOCATION                                                                                                                         | DEFLECTION                                        |
|                                                                | INLET BRG.                                                                                                                       | 0.0                                               |
|                                                                | INLET GLANDS IOUTER                                                                                                              | 100.0                                             |
|                                                                | INLET GLANDS (INNER)                                                                                                             | 0.002                                             |
|                                                                | INLET GLANDS (INNER-<br>INNER 1<br>STG. 1 (ROTOR)                                                                                | 0.003                                             |
|                                                                |                                                                                                                                  | 0.003                                             |
|                                                                | STG. 2 (DIAPH)<br>STG. 3 "                                                                                                       | 0.004                                             |
|                                                                | STG. 4 "                                                                                                                         | 0.004                                             |
|                                                                | STG. 5 "                                                                                                                         | 0.004                                             |
|                                                                | STG. 6 "                                                                                                                         | 0.004                                             |
|                                                                | STG. 7 "                                                                                                                         | 0.004                                             |
|                                                                | EXH. GLANDSIMID-POINT                                                                                                            | £00.0                                             |
|                                                                | EXH. BRG.                                                                                                                        | 0.0                                               |
|                                                                |                                                                                                                                  |                                                   |
| THE INFORMATION CON<br>WIST UE MANTAINED<br>WITHOUT THE EXPRES | TAINLD HEREON WHICH IS THE PROPES, IT OF WEST<br>IN CONFICENCE, AN' NO PORTION OF THIS DRAWING A<br>& PERMISSION OF THE COMPANY. | HOHOUSE CANADA INC.<br>IAT BE REPRODUCED OR USED. |
| GRAFISPERSON<br>CAYOUT BETPREN.<br>H.WESTEDT<br>SUM.           | Westinghouse Canada<br>TURBINE AND GENERATOR DIVISION HAMI                                                                       | Inc. ( PP)                                        |
| + DEGICH CO COL                                                |                                                                                                                                  |                                                   |
|                                                                |                                                                                                                                  | RANCE                                             |
| TO DU ISSUE PARE                                               | NS. INCH IMINO ANGLE DE CRAWI                                                                                                    | 877D271                                           |
| 日 图 图 EM25                                                     | N.T.S. SHT 1 OF 3                                                                                                                |                                                   |

.

Q

TABLE 1

|      |          | STAGE AXIAL CLEARANCES |            |       |      |           |       |      |           |       |      |           | *** ******** | STAGE R | ADIAL CLE | ARANCES |          |      |         |      |      |          |
|------|----------|------------------------|------------|-------|------|-----------|-------|------|-----------|-------|------|-----------|--------------|---------|-----------|---------|----------|------|---------|------|------|----------|
|      | STG.     |                        | <u>"^"</u> |       |      | "C" :.010 | ·     |      | "D" ±.010 |       |      | "F" ±.010 |              |         | "G" ±.010 |         |          | "К"  |         |      | "B"  | ······   |
| [ ]  |          | ENG.                   | SHOP       | FIELD | ENG. | SHOP      | FIELD | ENG. | SHOP      | FIELD | ENG. | SHOP      | FIELD        | ENĠ.    | SHOP      | FIELD   | ENG.     | SHOP | FIELD   | ENG. | SHOP | FIELD    |
|      | <u> </u> | .031                   | ·····      |       | .096 |           |       | .129 |           |       | .091 |           |              | .089    |           |         | <u> </u> | SEE  | TABLE 3 | 160. |      |          |
|      | 2        | .031                   |            |       | .142 |           |       | .192 |           |       | .112 |           |              | .089    |           |         | .031     | 1    | THELE 2 | .031 |      |          |
| - I- |          | .031                   |            |       | .096 |           |       | .129 |           |       | .092 |           |              | .088    |           |         |          | SEE  | TABLE 3 | .03I |      |          |
|      | 4        | .081 ±.020             |            |       | .111 |           |       | .099 |           |       | .131 |           |              | .134    |           |         | .031     |      | 10000   | .031 |      | *        |
| -    | 5        | .090 ±.020             |            |       | .120 |           |       | .090 |           |       | .123 |           |              | .142    | 1         |         | .040     |      |         | .031 |      |          |
|      | 6        | .050 :.020             |            |       | .059 |           |       | .139 |           |       | .161 |           |              | .081    | +         |         | .045     |      | ·       | .031 |      | <u>+</u> |
| L    | 7        | 020:15201              |            |       | .091 |           |       | .03Z | ]         |       | 066  |           |              | .126    |           |         | .000     | +    | -       | 031  |      | +        |

.

.

TABLE 2

;

|       |      | STEAM SEAL AXIAL CLEARANCES |       |      |                                       |       |      |          |       |      |          |          |            |        | STEAM SEAL RAIAL CLEARANCES |                                                                                                                                                                                                                                                                                                                                                                                                                                                                                                                                                                                                                                                                                                                                                                                                                                                                                                                                                                                                                                                                                                                                                                                                                                                                                                                                                                                                                                                                                                                                                                                                                                                                                                                                                                                                                                                                                                                                                                                                                                                                                                                                |      |                                       |           |       |                                        |
|-------|------|-----------------------------|-------|------|---------------------------------------|-------|------|----------|-------|------|----------|----------|------------|--------|-----------------------------|--------------------------------------------------------------------------------------------------------------------------------------------------------------------------------------------------------------------------------------------------------------------------------------------------------------------------------------------------------------------------------------------------------------------------------------------------------------------------------------------------------------------------------------------------------------------------------------------------------------------------------------------------------------------------------------------------------------------------------------------------------------------------------------------------------------------------------------------------------------------------------------------------------------------------------------------------------------------------------------------------------------------------------------------------------------------------------------------------------------------------------------------------------------------------------------------------------------------------------------------------------------------------------------------------------------------------------------------------------------------------------------------------------------------------------------------------------------------------------------------------------------------------------------------------------------------------------------------------------------------------------------------------------------------------------------------------------------------------------------------------------------------------------------------------------------------------------------------------------------------------------------------------------------------------------------------------------------------------------------------------------------------------------------------------------------------------------------------------------------------------------|------|---------------------------------------|-----------|-------|----------------------------------------|
|       |      | "H"                         |       |      | · · · · · · · · · · · · · · · · · · · |       |      | "]"      |       |      | "M "     |          |            | "R"    |                             | **W**                                                                                                                                                                                                                                                                                                                                                                                                                                                                                                                                                                                                                                                                                                                                                                                                                                                                                                                                                                                                                                                                                                                                                                                                                                                                                                                                                                                                                                                                                                                                                                                                                                                                                                                                                                                                                                                                                                                                                                                                                                                                                                                          |      |                                       | "7 "      |       |                                        |
| SE AL | ENG. | SHOP                        | FIELD | ENG. | SHOP                                  | FIELD | ENG. | SHOP     | FIELD | ENG. | SHOP     | FIELD    | ENG.       | SHOP   | FIELD                       | ENG.                                                                                                                                                                                                                                                                                                                                                                                                                                                                                                                                                                                                                                                                                                                                                                                                                                                                                                                                                                                                                                                                                                                                                                                                                                                                                                                                                                                                                                                                                                                                                                                                                                                                                                                                                                                                                                                                                                                                                                                                                                                                                                                           | SHOP | FIELD                                 | ENG.      | SHOP  | FIELD                                  |
| 1     | .065 |                             |       | .065 |                                       |       | .112 |          |       | .112 |          |          | .012/.020  |        |                             | .011/.009                                                                                                                                                                                                                                                                                                                                                                                                                                                                                                                                                                                                                                                                                                                                                                                                                                                                                                                                                                                                                                                                                                                                                                                                                                                                                                                                                                                                                                                                                                                                                                                                                                                                                                                                                                                                                                                                                                                                                                                                                                                                                                                      |      |                                       |           | 51101 |                                        |
| 2     | .065 |                             |       | .065 |                                       |       | .112 |          | 1     | ,112 |          | ·        | .012/.020  |        |                             |                                                                                                                                                                                                                                                                                                                                                                                                                                                                                                                                                                                                                                                                                                                                                                                                                                                                                                                                                                                                                                                                                                                                                                                                                                                                                                                                                                                                                                                                                                                                                                                                                                                                                                                                                                                                                                                                                                                                                                                                                                                                                                                                |      | +                                     | 011/.009  |       | <u> </u>                               |
| Э     | .065 |                             |       | .065 |                                       |       | .112 |          |       | ,11Z |          |          | .0127.020  |        |                             | e00.\110.                                                                                                                                                                                                                                                                                                                                                                                                                                                                                                                                                                                                                                                                                                                                                                                                                                                                                                                                                                                                                                                                                                                                                                                                                                                                                                                                                                                                                                                                                                                                                                                                                                                                                                                                                                                                                                                                                                                                                                                                                                                                                                                      |      | · · · · · · · · · · · · · · · · · · · | .0117.009 |       | f                                      |
| 4     | .065 |                             |       | .065 |                                       |       | ,112 |          |       | .112 | ·····    |          |            |        |                             | e00.\110.                                                                                                                                                                                                                                                                                                                                                                                                                                                                                                                                                                                                                                                                                                                                                                                                                                                                                                                                                                                                                                                                                                                                                                                                                                                                                                                                                                                                                                                                                                                                                                                                                                                                                                                                                                                                                                                                                                                                                                                                                                                                                                                      |      | · · · · · · · · · · · · · · · · · · · | .0117.009 |       | ļ                                      |
| 5     | .065 |                             |       | .065 |                                       |       | .112 |          |       |      |          |          | .0127.020  |        |                             | .0117.009                                                                                                                                                                                                                                                                                                                                                                                                                                                                                                                                                                                                                                                                                                                                                                                                                                                                                                                                                                                                                                                                                                                                                                                                                                                                                                                                                                                                                                                                                                                                                                                                                                                                                                                                                                                                                                                                                                                                                                                                                                                                                                                      |      |                                       | .0117.009 |       |                                        |
| 6     | .065 |                             |       | ,065 |                                       |       |      |          | ·     | ,112 |          |          | .0127.020  |        |                             | 011/.009                                                                                                                                                                                                                                                                                                                                                                                                                                                                                                                                                                                                                                                                                                                                                                                                                                                                                                                                                                                                                                                                                                                                                                                                                                                                                                                                                                                                                                                                                                                                                                                                                                                                                                                                                                                                                                                                                                                                                                                                                                                                                                                       |      |                                       | .0117.009 |       |                                        |
| 7     | .065 |                             |       | .065 |                                       |       | .112 |          | ·     | .112 |          |          | .0127.020  |        |                             | .0117.009                                                                                                                                                                                                                                                                                                                                                                                                                                                                                                                                                                                                                                                                                                                                                                                                                                                                                                                                                                                                                                                                                                                                                                                                                                                                                                                                                                                                                                                                                                                                                                                                                                                                                                                                                                                                                                                                                                                                                                                                                                                                                                                      |      |                                       | .0117.009 |       |                                        |
| 0     | .065 |                             |       | .065 | <u>`</u>                              |       | .112 |          | ·     | .112 |          |          | .0127.020  |        |                             | .0117.009                                                                                                                                                                                                                                                                                                                                                                                                                                                                                                                                                                                                                                                                                                                                                                                                                                                                                                                                                                                                                                                                                                                                                                                                                                                                                                                                                                                                                                                                                                                                                                                                                                                                                                                                                                                                                                                                                                                                                                                                                                                                                                                      |      |                                       | .0117.009 |       |                                        |
| ~     | .065 |                             |       | .065 |                                       |       |      |          |       | .112 |          |          | 0127.020   |        |                             | .011/.009                                                                                                                                                                                                                                                                                                                                                                                                                                                                                                                                                                                                                                                                                                                                                                                                                                                                                                                                                                                                                                                                                                                                                                                                                                                                                                                                                                                                                                                                                                                                                                                                                                                                                                                                                                                                                                                                                                                                                                                                                                                                                                                      |      |                                       | .0117.009 |       | [                                      |
|       | .065 |                             |       |      |                                       |       | .112 | <u>.</u> |       | .112 |          |          | .012/.020  |        |                             | .011/.009                                                                                                                                                                                                                                                                                                                                                                                                                                                                                                                                                                                                                                                                                                                                                                                                                                                                                                                                                                                                                                                                                                                                                                                                                                                                                                                                                                                                                                                                                                                                                                                                                                                                                                                                                                                                                                                                                                                                                                                                                                                                                                                      |      |                                       | .0117.009 |       |                                        |
|       | .065 |                             |       | .065 |                                       |       | .112 |          |       | .112 |          |          | .0127.020  |        |                             | .011/.009                                                                                                                                                                                                                                                                                                                                                                                                                                                                                                                                                                                                                                                                                                                                                                                                                                                                                                                                                                                                                                                                                                                                                                                                                                                                                                                                                                                                                                                                                                                                                                                                                                                                                                                                                                                                                                                                                                                                                                                                                                                                                                                      |      |                                       | .011/.009 |       |                                        |
|       |      |                             |       | .065 |                                       |       | .112 |          |       | .112 |          |          | .012/.020  |        |                             | .011/.009                                                                                                                                                                                                                                                                                                                                                                                                                                                                                                                                                                                                                                                                                                                                                                                                                                                                                                                                                                                                                                                                                                                                                                                                                                                                                                                                                                                                                                                                                                                                                                                                                                                                                                                                                                                                                                                                                                                                                                                                                                                                                                                      |      | 1                                     | 011/.009  |       | (************************************* |
| -12   | .065 |                             |       | .065 |                                       |       | .112 |          |       | .112 |          |          | .012/.020  |        |                             | .011/.009                                                                                                                                                                                                                                                                                                                                                                                                                                                                                                                                                                                                                                                                                                                                                                                                                                                                                                                                                                                                                                                                                                                                                                                                                                                                                                                                                                                                                                                                                                                                                                                                                                                                                                                                                                                                                                                                                                                                                                                                                                                                                                                      |      |                                       | .011/.009 |       |                                        |
| 13    | .065 |                             |       | .065 |                                       |       | .112 |          |       | .112 |          |          | .012/.020  | ······ |                             | .0117.009                                                                                                                                                                                                                                                                                                                                                                                                                                                                                                                                                                                                                                                                                                                                                                                                                                                                                                                                                                                                                                                                                                                                                                                                                                                                                                                                                                                                                                                                                                                                                                                                                                                                                                                                                                                                                                                                                                                                                                                                                                                                                                                      |      |                                       | .011/.003 |       | 1                                      |
| 14    | .065 |                             |       | ,065 |                                       |       | IIZ  |          |       | .112 |          |          | .012/.020  |        |                             | .011/.009                                                                                                                                                                                                                                                                                                                                                                                                                                                                                                                                                                                                                                                                                                                                                                                                                                                                                                                                                                                                                                                                                                                                                                                                                                                                                                                                                                                                                                                                                                                                                                                                                                                                                                                                                                                                                                                                                                                                                                                                                                                                                                                      |      |                                       | 011/.003  |       |                                        |
| 15    | .065 |                             |       | .065 |                                       |       | .112 |          | 1     | .112 |          |          | 012/.020   |        |                             | .011/.009                                                                                                                                                                                                                                                                                                                                                                                                                                                                                                                                                                                                                                                                                                                                                                                                                                                                                                                                                                                                                                                                                                                                                                                                                                                                                                                                                                                                                                                                                                                                                                                                                                                                                                                                                                                                                                                                                                                                                                                                                                                                                                                      |      | +                                     |           |       |                                        |
| 16    | .065 |                             |       | .065 |                                       |       | .112 |          |       | .112 | <u> </u> |          | .012/.020  |        |                             | .0117.003                                                                                                                                                                                                                                                                                                                                                                                                                                                                                                                                                                                                                                                                                                                                                                                                                                                                                                                                                                                                                                                                                                                                                                                                                                                                                                                                                                                                                                                                                                                                                                                                                                                                                                                                                                                                                                                                                                                                                                                                                                                                                                                      |      |                                       | E00.VII0. | ····· | · · · · · ·                            |
| 17    | .065 |                             |       | .065 |                                       |       | .112 |          |       | .112 | ····-    | <u> </u> | .012/.020  |        |                             | And the second s |      |                                       | .0117.009 |       | ·                                      |
|       |      |                             |       |      |                                       |       |      |          |       |      |          | L        | 1.0127.020 |        |                             | .0117.009                                                                                                                                                                                                                                                                                                                                                                                                                                                                                                                                                                                                                                                                                                                                                                                                                                                                                                                                                                                                                                                                                                                                                                                                                                                                                                                                                                                                                                                                                                                                                                                                                                                                                                                                                                                                                                                                                                                                                                                                                                                                                                                      |      |                                       | 011/.009  |       | L                                      |

TABLE 4

BEARING AND OIL SEAL CLEARANCES

|                                          | RADIA       | L CLEAR | ANCES |                       | ORIFICE DIAMETERS |      |                                        |
|------------------------------------------|-------------|---------|-------|-----------------------|-------------------|------|----------------------------------------|
|                                          | ENG.        | SHOP    | FIELD | ] [                   | ENG,              | SHOP | FIELD                                  |
| INLET BEARING<br>BORE                    | .0038/.0022 |         |       | INLET<br>BEARING      |                   |      |                                        |
| EXHAUST BEARING<br>BORE                  | .007/.005   |         |       | EXHAUST<br>BEARING    | <u> </u>          |      |                                        |
|                                          |             |         |       | THRUST<br>CONTR.RINGS | .66               |      |                                        |
| EXHAUST BEARING<br>OIL,SEAL-TURB.SIDE    | .03257.0300 |         |       |                       |                   |      |                                        |
| EXHAUST BEARING<br>OIL SEAL-G'BOX SIDE   | .03257.0300 |         |       |                       | ···               |      | · · · · · · · · · · · · · · · · · · ·  |
| INL. JNL.BEARING<br>OIL SEAL - TURB.SIDE | .0322/.0297 |         |       | [                     | ······            |      |                                        |
| INL. JNL.BEARING<br>OIL SEAL-THRUST SIDE | .0322/.0297 |         |       |                       |                   |      | ·····                                  |
| THRUST BEARING<br>SEAL_CLEARANCE         | 01257.0105  |         |       |                       |                   |      | •••••••••••••••••••••••••••••••••••••• |
| INLET BEARING<br>PEDESTAL OIL SEAL       | .0107.008   |         |       |                       |                   |      |                                        |
| EXHAUST BRG.BKT.<br>OIL SEAL-TURB.SIDE   | .010/.008   |         |       |                       |                   |      |                                        |
| EXHAUST BRG.BKT.<br>OIL SEAL-G'BOX SIDE  | .0107.008   |         |       |                       |                   |      |                                        |
| THRUST BEARING<br>ENDPLAY                | .0187.012   |         |       |                       |                   |      |                                        |

TABLE 3

| STG. | **                                    | N <sup>m</sup> |      | ייטיי |       |              | "T"  |       | "\/"         |      |       |
|------|---------------------------------------|----------------|------|-------|-------|--------------|------|-------|--------------|------|-------|
|      | SHOP                                  | FIELD          | ENG  | SHOP  | FIELD | ENG          | SHOP | FIELD | ENG          | SHOP | FIELD |
| 1    | · · · · · · · · · · · · · · · · · · · |                | .031 |       |       | .087<br>.067 |      |       | ,087<br>,067 |      |       |
| з    |                                       |                | .031 |       |       | .087<br>.067 |      |       | .087         |      |       |

and the second second

.

i

Ą

.

|            |             |       |                                                       | CONTAINTO HERION WHICH IS THE PROPERTY OF WESTINGHOUSE CANADA INC.<br>10 IN CONFUCIELADA DO FORTICIN OF THIS DRAWING MAY BE REPRODUCED OR USED.<br>15 S FERMISION OF THE CONFANT. |
|------------|-------------|-------|-------------------------------------------------------|-----------------------------------------------------------------------------------------------------------------------------------------------------------------------------------|
|            |             |       | CRAFTSPERSON<br>EXYOUT OF TPHON.<br>H.WESTEDT<br>SUPY | Westinghouse Canada Inc.<br>TURBINE AND GENERATOR DIVISION.HAMILTON.CANADA                                                                                                        |
|            | 5044        | 1 1   | 00291094<br>6120,<br>1026, / //                       | ROTOR CLEARANCE                                                                                                                                                                   |
| astrant av | <u>3855</u> | T-105 | SSUE DATE                                             | JUNES INCH INTO ANGLE E DRAMING KOU<br>TOR INDUCED<br>TOR INDUCED<br>TOR INDUCED<br>SCALE N.T.S. ISHT 3 OF 3<br>SCALE N.T.S. ISHT 3 OF 3                                          |

. .

÷ •

and the second second

DO NOT SCALE DRAWING

THREE LINE DIAGRAM GENERATOR NEUTRAL CUBICLE 13.8kV, 3Ø, 60Hz, 10MVA S.O. #188500 Power Systems HOUSTON, TEXAS U.S.A SIZE CODE IDENT. NO. DRAWING NO. 1885C001 006-004323 D SCALE SHEET TOF T

| LEGEND: |                    |
|---------|--------------------|
| HTR     | SPACE HEATER, 500W |
| TS      | THERMOSTAT SWITCH  |