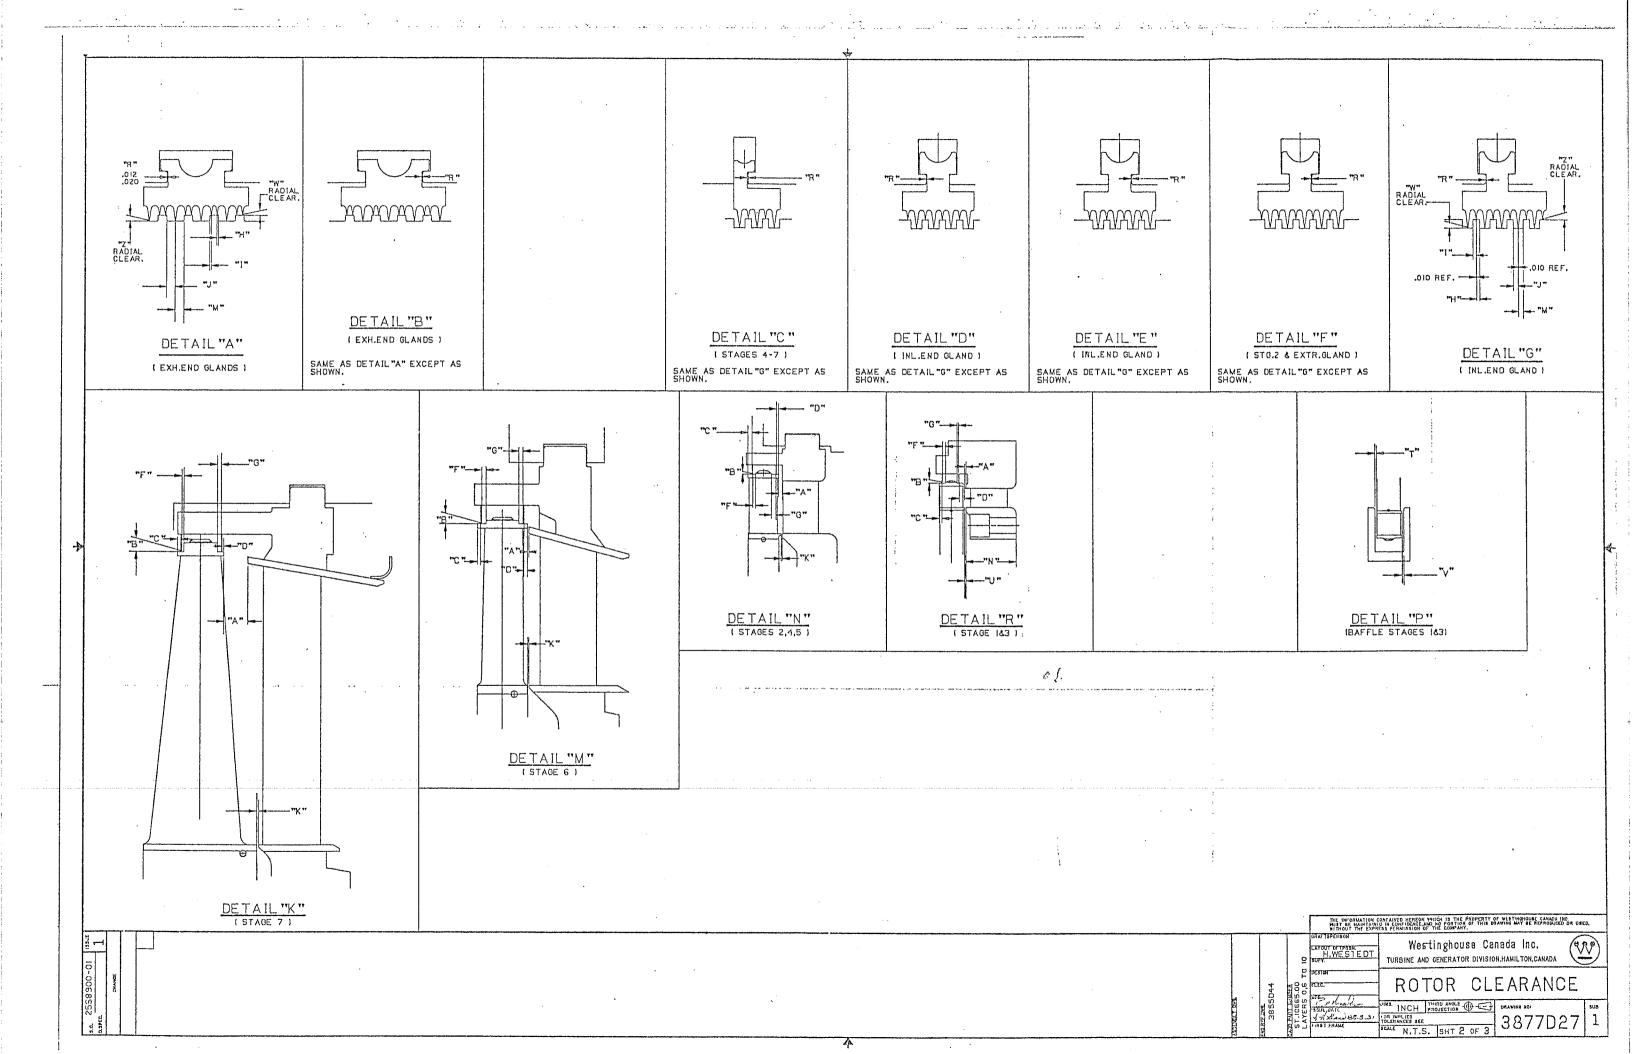

|
|                                                                |                                                                                                                                  | RANCE                                             |
| TO DU ISSUE PARE                                               | NS. INCH IMINO ANGLE DE CRAWI                                                                                                    | 877D271                                           |
| 日 图 图 EM25                                                     | N.T.S. SHT 1 OF 3                                                                                                                |                                                   |

.

Q



TABLE 1

|      |          | STAGE AXIAL CLEARANCES |            |       |      |           |       |      |           |       |      |           | *** ******** | STAGE R | ADIAL CLE | ARANCES |          |      |         |      |      |          |
|------|----------|------------------------|------------|-------|------|-----------|-------|------|-----------|-------|------|-----------|--------------|---------|-----------|---------|----------|------|---------|------|------|----------|
|      | STG.     |                        | <u>"^"</u> |       |      | "C" :.010 | ·     |      | "D" ±.010 |       |      | "F" ±.010 |              |         | "G" ±.010 |         |          | "К"  |         |      | "B"  | ······   |
| [ ]  |          | ENG.                   | SHOP       | FIELD | ENG. |