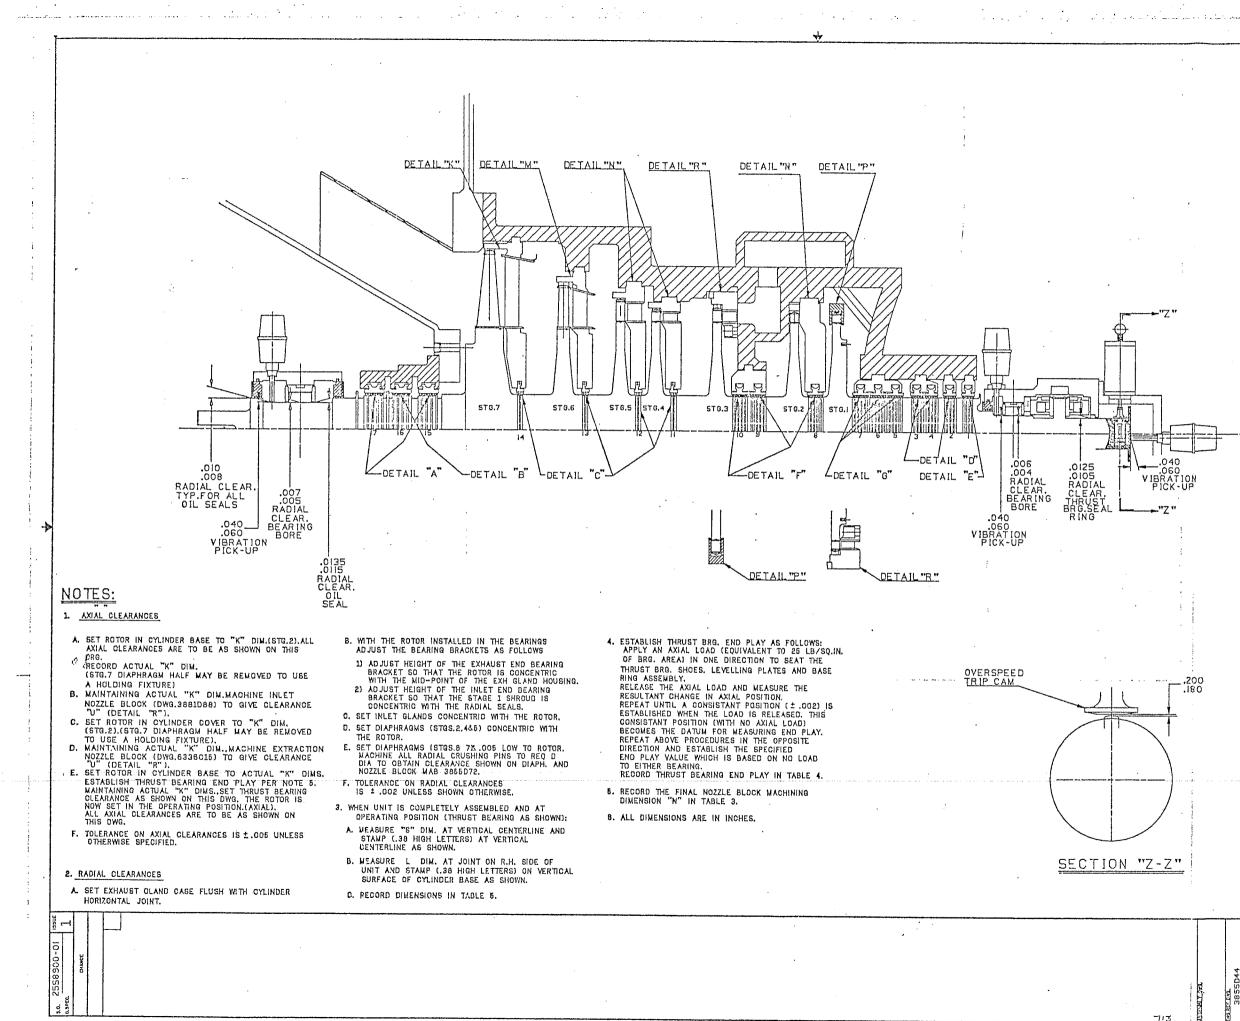

3 FOUNDAT                                                                                                                                                                                                                                          | <u>53873069</u>                                                                                               |
|                                                                                                                                                                                                                                                                    |                                                                                                               |

- 1 - 1 **4** -

W

ь · · ·

Charles and and a set of the later





| (-0P                                                           |                                                                                                                                  |                                                   |
|----------------------------------------------------------------|----------------------------------------------------------------------------------------------------------------------------------|---------------------------------------------------|
| **                                                             |                                                                                                                                  |                                                   |
| 1