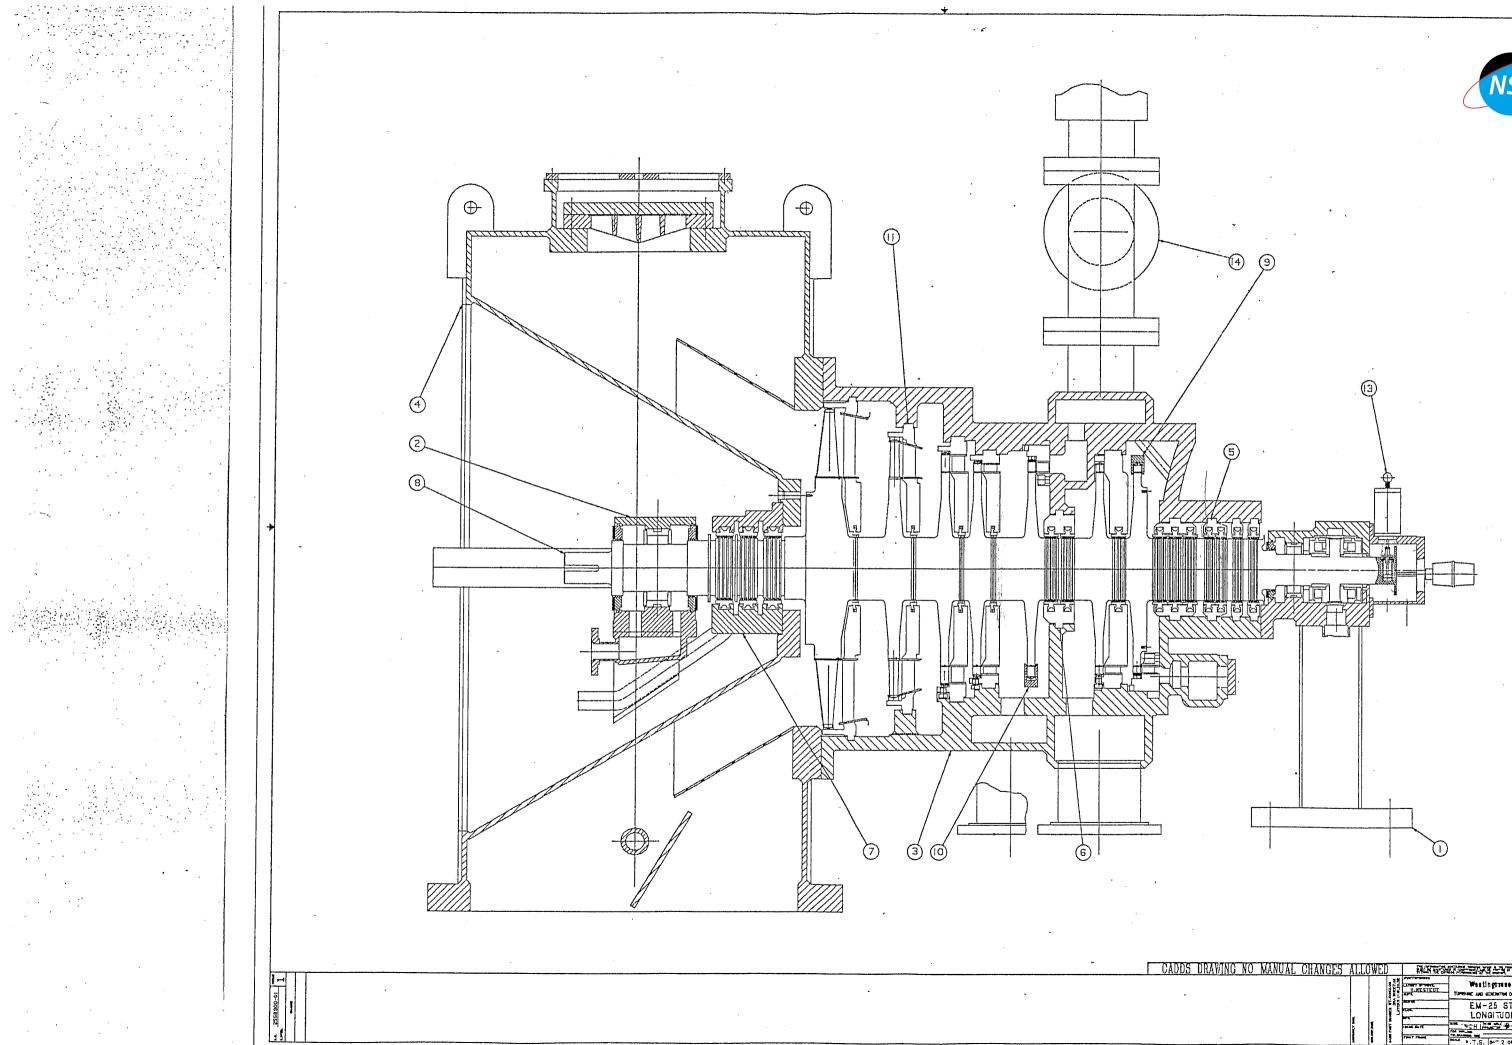

| DRAWING NO MANUAL CHANGES | ALL | DWED |         | ALT WERE THE AT A THE ARE A PARTICULAR AND A |                                             |    |  |
|---------------------------|-----|------|---------|----------------------------------------------|---------------------------------------------|----|--|
|                           |     |      | ALTER O | LATERT P THAT                                | Westingtrese Canada Inc.                    | Ŵ  |  |
|                           |     |      |         |                                              | EM-25 STEAM TURBINE<br>LONGITUDINAL SECTION |    |  |
|                           | 6   | X I  | Ē       | IN ANY                                       | ATT . NICH INTER AND THE SHORE SHE          | -  |  |
|                           | l   |      | 1       | 7344 T 77444                                 | 119E939                                     | 01 |  |

|                                            | <u>Lu</u>                                                         | L                                   | *****                                 | L               |                | ٦.1                | •   | 1                                                                                                                                                                                                                                                                                                                                                                                                                                                                                                                                                                                                                                                                                                   |
|--------------------------------------------|-------------------------------------------------------------------|-------------------------------------|---------------------------------------|-----------------|----------------|--------------------|-----|-----------------------------------------------------------------------------------------------------------------------------------------------------------------------------------------------------------------------------------------------------------------------------------------------------------------------------------------------------------------------------------------------------------------------------------------------------------------------------------------------------------------------------------------------------------------------------------------------------------------------------------------------------------------------------------------------------|
|                                            | a, yyay penyi ada panlarahapan karan dala bara (demograda         |                                     |                                       |                 |                |                    |     | ſ                                                                                                                                                                                                                                                                                                                                                                                                                                                                                                                                                                                                                                                                                                   |
| SIZE                                       | 67 CUSTO4ER #+0 #                                                 | DESCRIPTON                          | · · · · · · · · · · · · · · · · · · · | 1. mei 11. 1    |                |                    |     |                                                                                                                                                                                                                                                                                                                                                                                                                                                                                                                                                                                                                                                                                                     |
| 6 00-100+                                  | STEAM INEET                                                       |                                     |                                       |                 |                |                    |     | in the second                                                                                                                                                                                                                                                                                                                                                                                                                                                                                                                                                                                                                                                                                       |
| 8 00-150+                                  | EXTRACTION #2                                                     |                                     |                                       |                 |                |                    |     | الالتناك                                                                                                                                                                                                                                                                                                                                                                                                                                                                                                                                                                                                                                                                                            |
| 200 X 64 50                                | STEAR EXHAUST-SE                                                  | E VIEW. "B"                         |                                       |                 |                |                    |     |                                                                                                                                                                                                                                                                                                                                                                                                                                                                                                                                                                                                                                                                                                     |
| ND<br>ION WEIGHTS                          | MUNTENANCE                                                        | WEIGHTS ILBS                        | <u> </u>                              |                 |                | E                  |     | . 8                                                                                                                                                                                                                                                                                                                                                                                                                                                                                                                                                                                                                                                                                                 |
| 10N WEIG-TS                                | TURSINE ROLOR                                                     |                                     | 683                                   |                 |                |                    | •   | a state                                                                                                                                                                                                                                                                                                                                                                                                                                                                                                                                                                                                                                                                                             |
| CER. 9700                                  | TURSINE CYLUCC                                                    | COVER 14                            | 000                                   |                 |                |                    |     |                                                                                                                                                                                                                                                                                                                                                                                                                                                                                                                                                                                                                                                                                                     |
| 15600<br>E 1600                            | SPEED REDUCER I                                                   | a supplicing to an interest the set | 664                                   |                 |                |                    |     |                                                                                                                                                                                                                                                                                                                                                                                                                                                                                                                                                                                                                                                                                                     |
| 67300                                      | CENE STATOR INC.<br>SEE NOTE 7                                    |                                     | 000                                   | :               |                |                    |     | Y                                                                                                                                                                                                                                                                                                                                                                                                                                                                                                                                                                                                                                                                                                   |
| 44000                                      | · · · · · · · · · · · · · · · · · · ·                             | ······                              | السر منب سیر .                        | i               |                |                    |     |                                                                                                                                                                                                                                                                                                                                                                                                                                                                                                                                                                                                                                                                                                     |
|                                            | AL EXPANSIONS                                                     |                                     |                                       |                 |                |                    |     | لخلمهمانك                                                                                                                                                                                                                                                                                                                                                                                                                                                                                                                                                                                                                                                                                           |
| TY OF PUTCHASES                            | O POSITION AT OPER                                                | OATE HOVENENT                       | Cr<br>IVRE                            |                 |                |                    |     | j                                                                                                                                                                                                                                                                                                                                                                                                                                                                                                                                                                                                                                                                                                   |
| STEADY STA                                 | EXTANSION                                                         | TRANSIENT                           |                                       |                 |                |                    |     |                                                                                                                                                                                                                                                                                                                                                                                                                                                                                                                                                                                                                                                                                                     |
| X Y<br>20 750                              | 035 .310                                                          | 250 -                               | 2 015                                 | 1               |                |                    |     | Ť                                                                                                                                                                                                                                                                                                                                                                                                                                                                                                                                                                                                                                                                                                   |
| 70 .020                                    | - 890 .72                                                         | .010 .                              | 040                                   |                 |                |                    |     | and the second                                                                                                                                                                                                                                                                                                                                                                                                                                                                                                                                                                                                                                                                                      |
| 40020<br>0 0                               | -060 085                                                          |                                     | 015                                   |                 |                | Ιí                 |     |                                                                                                                                                                                                                                                                                                                                                                                                                                                                                                                                                                                                                                                                                                     |
| YDGAN AREA                                 |                                                                   |                                     | 1000 dy 1 agustus d                   |                 |                | D                  |     |                                                                                                                                                                                                                                                                                                                                                                                                                                                                                                                                                                                                                                                                                                     |
| 1.8NDT-1 W:0                               |                                                                   |                                     |                                       |                 |                |                    |     | 1000                                                                                                                                                                                                                                                                                                                                                                                                                                                                                                                                                                                                                                                                                                |
| 120.00 53.                                 |                                                                   |                                     |                                       |                 |                |                    | ·   | and the second se |
| 001 00 051                                 | ,00                                                               |                                     |                                       |                 |                |                    |     |                                                                                                                                                                                                                                                                                                                                                                                                                                                                                                                                                                                                                                                                                                     |
|                                            |                                                                   |                                     |                                       |                 |                |                    |     | ويتراولون                                                                                                                                                                                                                                                                                                                                                                                                                                                                                                                                                                                                                                                                                           |
| ENSIONS 1.25                               | IN ANY DIRECT                                                     | ICN.                                |                                       |                 |                |                    |     |                                                                                                                                                                                                                                                                                                                                                                                                                                                                                                                                                                                                                                                                                                     |
|                                            | TAILS SEE DWO.                                                    |                                     |                                       |                 |                |                    | ·   | · .                                                                                                                                                                                                                                                                                                                                                                                                                                                                                                                                                                                                                                                                                                 |
|                                            | A CONNS. SEE C                                                    |                                     |                                       |                 |                |                    |     | <br>attack in                                                                                                                                                                                                                                                                                                                                                                                                                                                                                                                                                                                                                                                                                       |
| the states                                 | 61 # /46d /4                                                      | Arry Ary                            | M////                                 |                 |                |                    |     | and the second                                                                                                                                                                                                                                                                                                                                                                                                                                                                                                                                                                                                                                                                                      |
|                                            |                                                                   | 14 X S S S S                        | (7)                                   |                 |                |                    |     |                                                                                                                                                                                                                                                                                                                                                                                                                                                                                                                                                                                                                                                                                                     |
| h h h h h h h<br>h h h h h h h h h h h h h | 1 1 1 1 5 1 5 1 5 1 5 1 5 1 5 1 5 1 5 1                           | k ef sk ky<br>King sk ky            |                                       | 3               |                |                    | 4   | 18 - 19 - 19 - 19 - 19 - 19 - 19 - 19 -                                                                                                                                                                                                                                                                                                                                                                                                                                                                                                                                                                                                                                                             |
| 97////                                     |                                                                   |                                     | 11111                                 |                 |                |                    |     |                                                                                                                                                                                                                                                                                                                                                                                                                                                                                                                                                                                                                                                                                                     |
|                                            | くちょくちょうちょうちょう                                                     |                                     |                                       |                 | · .            | C                  |     | H.                                                                                                                                                                                                                                                                                                                                                                                                                                                                                                                                                                                                                                                                                                  |
| ERATOR ROTO                                | OR MAY BE RENG<br>5 THE STATOR H<br>16 LATTER OPTH<br>18 DEG 0 TO | NED WITH :<br>ATH THE RO            | THE GENERATOR                         | IN SITU,        |                |                    |     | -                                                                                                                                                                                                                                                                                                                                                                                                                                                                                                                                                                                                                                                                                                   |
| 300 16 X 80                                | N IS PEO TO                                                       | SET DOWN                            | THE STATOR &                          | RENOVE THE      | ROTOR.         |                    |     | Sec. Sec.                                                                                                                                                                                                                                                                                                                                                                                                                                                                                                                                                                                                                                                                                           |
| TTIONAL INST                               | RUCTIONS REFE                                                     | R ΤΟ ΟυΤL                           | INE SUPPLEMEN                         | T.              |                |                    |     | 100                                                                                                                                                                                                                                                                                                                                                                                                                                                                                                                                                                                                                                                                                                 |
| •                                          |                                                                   |                                     |                                       |                 |                |                    |     |                                                                                                                                                                                                                                                                                                                                                                                                                                                                                                                                                                                                                                                                                                     |
|                                            |                                                                   |                                     |                                       | •.              |                |                    | 5   | are to                                                                                                                                                                                                                                                                                                                                                                                                                                                                                                                                                                                                                                                                                              |
|                                            |                                                                   |                                     |                                       |                 |                | Ŀ                  |     | 1                                                                                                                                                                                                                                                                                                                                                                                                                                                                                                                                                                                                                                                                                                   |
|                                            |                                                                   |                                     |                                       |                 |                |                    |     |                                                                                                                                                                                                                                                                                                                                                                                                                                                                                                                                                                                                                                                                                                     |
|                                            |                                                                   |                                     |                                       | 1               |                |                    | •.  | and the second                                                                                                                                                                                                                                                                                                                                                                                                                                                                                                                                                                                                                                                                                      |
|                                            |                                                                   |                                     |                                       |                 |                |                    |     | 0-10-10-10-10-10-10-10-10-10-10-10-10-10                                                                                                                                                                                                                                                                                                                                                                                                                                                                                                                                                                                                                                                            |
| ÷                                          |                                                                   |                                     | •                                     |                 | •              |                    |     |                                                                                                                                                                                                                                                                                                                                                                                                                                                                                                                                                                                                                                                                                                     |
|                                            |                                                                   | 54                                  |                                       |                 |                |                    | • . | मुअपन                                                                                                                                                                                                                                                                                                                                                                                                                                                                                                                                                                                                                                                                                               |
|                                            |                                                                   |                                     |                                       |                 |                | В                  |     | girlicat                                                                                                                                                                                                                                                                                                                                                                                                                                                                                                                                                                                                                                                                                            |
|                                            |                                                                   |                                     |                                       |                 |                |                    |     |                                                                                                                                                                                                                                                                                                                                                                                                                                                                                                                                                                                                                                                                                                     |
| B                                          |                                                                   |                                     |                                       |                 |                |                    | •   | and the second second                                                                                                                                                                                                                                                                                                                                                                                                                                                                                                                                                                                                                                                                               |
| <u></u> 列目                                 |                                                                   |                                     |                                       |                 |                |                    |     |                                                                                                                                                                                                                                                                                                                                                                                                                                                                                                                                                                                                                                                                                                     |
|                                            |                                                                   |                                     |                                       |                 |                |                    |     |                                                                                                                                                                                                                                                                                                                                                                                                                                                                                                                                                                                                                                                                                                     |
|                                            |                                                                   |                                     |                                       |                 |                |                    |     | V                                                                                                                                                                                                                                                                                                                                                                                                                                                                                                                                                                                                                                                                                                   |
| <u> </u>                                   |                                                                   |                                     |                                       |                 |                |                    |     |                                                                                                                                                                                                                                                                                                                                                                                                                                                                                                                                                                                                                                                                                                     |
|                                            |                                                                   |                                     |                                       |                 |                |                    |     |                                                                                                                                                                                                                                                                                                                                                                                                                                                                                                                                                                                                                                                                                                     |
|                                            |                                                                   |                                     |                                       |                 |                |                    | •   | -                                                                                                                                                                                                                                                                                                                                                                                                                                                                                                                                                                                                                                                                                                   |
| r                                          |                                                                   |                                     |                                       |                 |                |                    |     | The second s                                                                                                                                                                                                                                                                                                                                                                                                                                                                                                                                                                                      |
|                                            |                                                                   |                                     |                                       |                 |                |                    |     | and the second se |
| e gana                                     |                                                                   |                                     |                                       |                 |                |                    |     | *13.                                                                                                                                                                                                                                                                                                                                                                                                                                                                                                                                                                                                                                                                                                |
|                                            |                                                                   |                                     |                                       |                 |                |                    |     | Ŷ                                                                                                                                                                                                                                                                                                                                                                                                                                                                                                                                                                                                                                                                                                   |
|                                            |                                                                   | ·····                               |                                       |                 |                | A                  |     |                                                                                                                                                                                                                                                                                                                                                                                                                                                                                                                                                                                                                                                                                                     |
| <u>al Châng</u>                            | ES ALLUNED                                                        | ALY WILL                            |                                       |                 | titels or usen |                    |     | 1-                                                                                                                                                                                                                                                                                                                                                                                                                                                                                                                                                                                                                                                                                                  |
|                                            | 1911 bes                                                          | S DURESHI<br>DESKI                  | Wasturgtenda<br>Burgtend den inderne  |                 | AN (W)         |                    |     | and the second                                                                                                                                                                                                                                                                                                                                                                                                                                                                                                                                                                                                                                                                                      |
|                                            | Z HELX                                                            | 1017 1 2 1 1 2                      | EW25 FURBINE, SPEE                    | DHED.4 OF NERAT | DH XP IN       | 1                  |     |                                                                                                                                                                                                                                                                                                                                                                                                                                                                                                                                                                                                                                                                                                     |
|                                            | Liot A.Ve                                                         | NO 011                              | 00 FL 141                             | 914 mil 84      |                | $\left\{ \right\}$ |     |                                                                                                                                                                                                                                                                                                                                                                                                                                                                                                                                                                                                                                                                                                     |
| TYPE                                       | 51.10474.04                                                       | THE FRENE ENTI                      | THEN FRANCES                          | W 1             |                | ].]                |     |                                                                                                                                                                                                                                                                                                                                                                                                                                                                                                                                                                                                                                                                                                     |
|                                            | 2                                                                 |                                     |                                       | 1 🛤             | es es la mere  | 3                  |     |                                                                                                                                                                                                                                                                                                                                                                                                                                                                                                                                                                                                                                                                                                     |
|                                            |                                                                   |                                     |                                       |                 |                | ·                  |     | ł                                                                                                                                                                                                                                                                                                                                                                                                                                                                                                                                                                                                                                                                                                   |