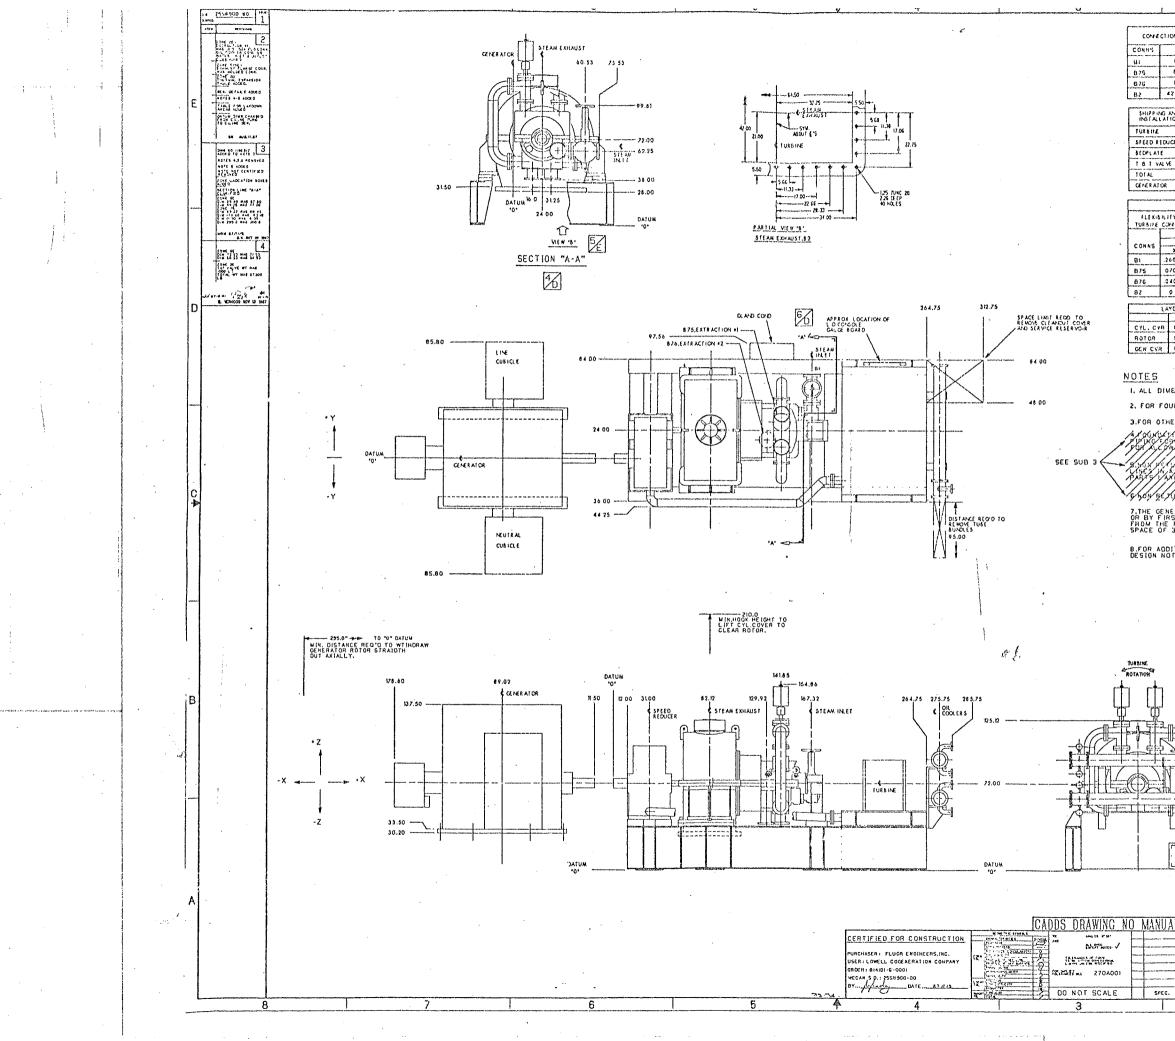

CERTIFIED FOR CONSTRUCTION ILLANCE CONTRACTOR STATE PURCHASER: FLUOR ENGINEERS, INC USER: LOWELL COGENERATION COMPANY ORDER +: 814101-6-0001 18"0 WECAN S.D. #: 2558900-00

CADDS |

N 00

- 2. SEE DETAIL "8" FOR RECOMMENDED VAPOUR EXT. PIPING (BY OTHERS)
- 3. DINE MSIONAL TOLERANGE \*/\*.25" FOR CONNECTIONS 20" OR OREATER. ALL CONNECTIONS UNDER 2.0" DIMENSIONAL TOLERANGE \*/\*.10" 4. LINE TERMINAL CONSIST OF THREE COPPER 5.TRIPS 3.94 WIDE X.25 THICK OFILLED WITH-15" DDL MODE SE. TRAINEIDE CURVE ARRESTORS, ASEA BICC SUNDE CAPACITORS, CUBAC SE. TRAINEIDE CAPACITORS, CUBAC SE. TRAINEIDE CAPACITORS, CUBAC SE. TRAINEIDE CAPACITORS, CUBAC SE. TRAINE CAPACITORS, CAPACITORS, ACENTRAL CAPACITORS, CUBACITORS, CAPACITORS, CAPACI
- EXCITER FIELD TERMINALS ARE MARKED FIVE F2-VE PNG TERMINALS ARE MARKED DI F2-PMC IS FUSED WITH CARTRIDGE FUSE TO BSISG2, I IN LONG X 25 DIA, RATING 250V IDA. KLIPPON ST5 TERMINALS

| DRAWING NC     | ) MANUAL | CHANGES | <b>3 ALLOWED</b>    |                  | CHARTEN SUPPORT               | The second s | -            |
|----------------|----------|---------|---------------------|------------------|-------------------------------|----------------------------------------------------------------------------------------------------------------|--------------|
| ANR. 62 17 14" |          |         |                     | S.OURESHIZES     | Wystingthouse Cane            | de inc.                                                                                                        | $\mathbb{M}$ |
| ENCERTSONES V  |          | OEM S   | 1,804<br>1,10474,01 | Aghina           | TURBINE AND GENERATOR DIVISIO |                                                                                                                |              |
| 100001         |          | SEQUE.  | literat             | #K               | PURCHASER'S                   | CONNECTIONS                                                                                                    |              |
| AL LIGADOL     |          |         | 0484.05,DRA EI      | STUE PRIT        | PATHAN NO                     | LIQE Q17                                                                                                       | 05           |
| NOT SCALE      | SPEC.    | YPE UN  | r 0,10              | TANT IN ME E W25 | SKAT - 114(1 2 07 2           |                                                                                                                | لتسلب        |
| ~              |          |         | <b>^</b>            |                  | 1                             | 1 2455 4 1                                                                                                     | # 2304.00    |