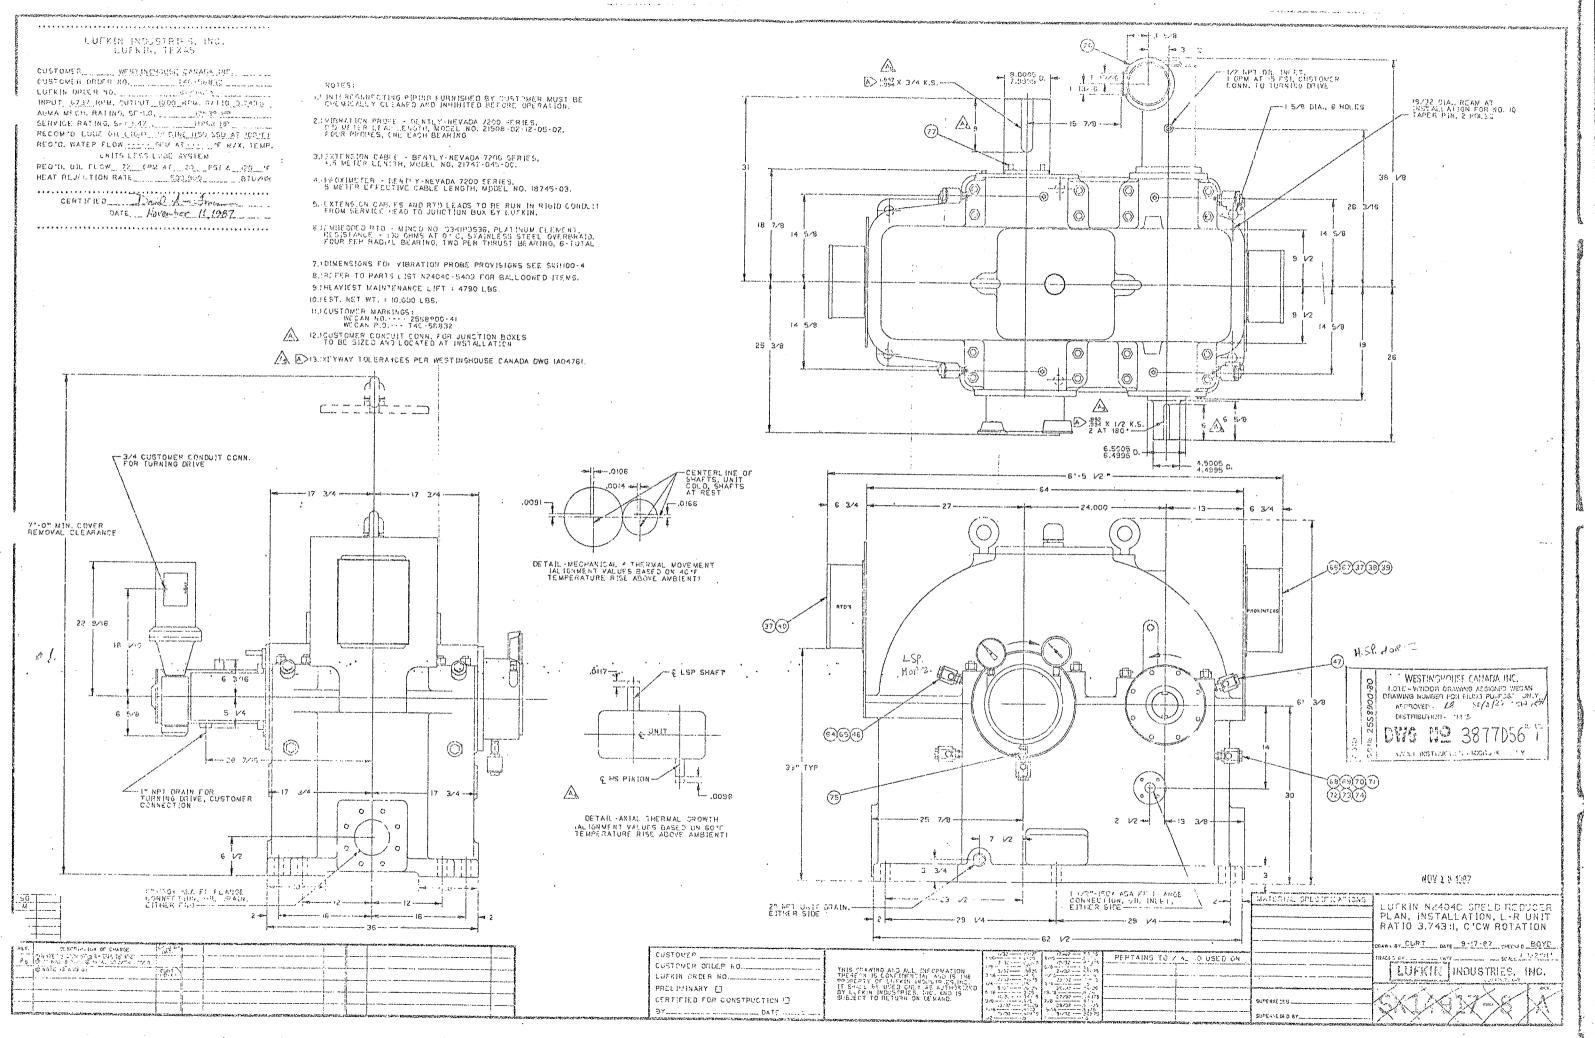

|                                            | <u>Lu</u>                                                         | L                                   | *****                                 | L               |                | ٦.1                | •   | 1                                                                                                                                                                                                                                                                                                                                                                                                                                                                                                                                                                                                                                                                                                   |
|--------------------------------------------|-------------------------------------------------------------------|-------------------------------------|---------------------------------------|-----------------|----------------|--------------------|-----|-----------------------------------------------------------------------------------------------------------------------------------------------------------------------------------------------------------------------------------------------------------------------------------------------------------------------------------------------------------------------------------------------------------------------------------------------------------------------------------------------------------------------------------------------------------------------------------------------------------------------------------------------------------------------------------------------------|
|                                            | a, yyay penyi ada panlarahapan karan dala bara (demograda         |                                     |                                       |                 |                |                    |     | ſ                                                                                                                                                                                                                                                                                                                                                                                                                                                                                                                                                                                                                                                                                                   |
| SIZE                                       | 67 CUSTO4ER #+0 #                                                 | DESCRIPTON                          | · · · · · · · · · · · · · · · · · · · | 1. mei 11. 1    |                |                    |     |                                                                                                                                                                                                                                                                                                                                                                                                                                                                                                                                                                                                                                                                                                     |
| 6 00-100+                                  | STEAM INEET                                                       |                                     |                                       |                 |                |                    |     | in the second                                                                                                                                                                                                                                                                                                                                                                                                                                                                                                                                                                                                                                                                                       |
| 8 00-150+                                  | EXTRACTION #2                                                     |                                     |                                       |                 |                |                    |     | الالتناك                                                                                                                                                                                                                                                                                                                                                                                                                                                                                                                                                                                                                                                                                            |
| 200 X 64 50                                | STEAR EXHAUST-SE                                                  | E VIEW. "B"                         |                                       |                 |                |                    |     |                                                                                                                                                                                                                                                                                                                                                                                                                                                                                                                                                                                                                                                                                                     |
| ND<br>ION WEIGHTS                          | MUNTENANCE                                                        | WEIGHTS ILBS                        | <u> </u>                              |                 |                | E                  |     | . 8                                                                                                                                                                                                                                                                                                                                                                                                                                                                                                                                                                                                                                                                                                 |
| 10N WEIG-TS                                | TURSINE ROLOR                                                     |                                     | 683                                   |                 |                |                    | •   | a state                                                                                                                                                                                                                                                                                                                                                                                                                                                                                                                                                                                                                                                                                             |
| CER. 9700                                  | TURSINE CYLUCC                                                    | COVER 14                            | 000                                   |                 |                |                    |     |                                                                                                                                                                                                                                                                                                                                                                                                                                                                                                                                                                                                                                                                                                     |
| 15600<br>E 1600                            | SPEED REDUCER I                                                   | a supplicing to an interest the set | 664                                   |                 |                |                    |     |                                                                                                                                                                                                                                                                                                                                                                                                                                                                                                                                                                                                                                                                                                     |
| 67300                                      | CENE STATOR INC.<br>SEE NOTE 7                                    |                                     | 000                                   | :               |                |                    |     | Y                                                                                                                                                                                                                                                                                                                                                                                                                                                                                                                                                                                                                                                                                                   |
| 44000                                      | · · · · · · · · · · · · · · · · · · ·                             | ······                              | السر منب سیر .                        | i               |                |                    |     |                                                                                                                                                                                                                                                                                                                                                                                                                                                                                                                                                                                                                                                                                                     |
|                                            | AL EXPANSIONS                                                     |                                     |                                       |                 |                |                    |     | لخلمهمانك                                                                                                                                                                                                                                                                                                                                                                                                                                                                                                                                                                                                                                                                                           |
| TY OF PUTCHASES                            | O POSITION AT OPER                                                | OATE HOVENENT                       | Cr<br>IVRE                            |                 |                |                    |     | j                                                                                                                                                                                                                                                                                                                                                                                                                                                                                                                                                                                                                                                                                                   |
| STEADY STA                                 | EXTANSION                                                         | TRANSIENT                           |                                       |                 |                |                    |     |                                                                                                                                                                                                                                                                                                                                                                                                                                                                                                                                                                                                                                                                                                     |
| X Y<br>20 750                              | 035 .310                                                          | 250 -                               | 2 015                                 | 1               |                |                    |     | Ť                                                                                                                                                                                                                                                                                                                                                                                                                                                                                                                                                                                                                                                                                                   |
| 70 .020                                    | - 890 .72                                                         | .010 .                              | 040                                   |                 |                |                    |     | and the second                                                                                                                                                                                                                                                                                                                                                                                                                                                                                                                                                                                                                                                                                      |
| 40020<br>0 0                               | -060 085                                                          |                                     | 015                                   |                 |                | Ιí                 |     |                                                                                                                                                                                                                                                                                                                                                                                                                                                                                                                                                                                                                                                                                                     |
| YDGAN AREA                                 |                                                                   |                                     | 1000 dy 1 agustus d                   |                 |                | D                  |     |                                                                                                                                                                                                                                                                                                                                                                                                                                                                                                                                                                                                                                                                                                     |
| 1.8NDT-1 W:0                               |                                                                   |                                     |                                       |                 |                |                    |     | 1000                                                                                                                                                                                                                                                                                                                                                                                                                                                                                                                                                                                                                                                                                                |
| 120.00 53.                                 |                                                                   |                                     |                                       |                 |                |                    | ·   | and the second se |
| 001 00 051                                 | ,00                                                               |                                     |                                       |                 |                |                    |     |                                                                                                                                                                                                                                                                                                                                                                                                                                                                                                                                                                                                                                                                                                     |
|                                            |                                                                   |                                     |                                       |                 |                |                    |     | ويتراولون                                                                                                                                                                                                                                                                                                                                                                                                                                                                                                                                                                                                                                                                                           |
| ENSIONS 1.25                               | IN ANY DIRECT                                                     | ICN.                                |                                       |                 |                |                    |     |                                                                                                                                                                                                                                                                                                                                                                                                                                                                                                                                                                                                                                                                                                     |
|                                            | TAILS SEE DWO.                                                    |                                     |                                       |                 |                |                    | ·   | · .                                                                                                                                                                                                                                                                                                                                                                                                                                                                                                                                                                                                                                                                                                 |
|                                            | A CONNS. SEE C                                                    |                                     |                                       |                 |                |                    |     | <br>attack in                                                                                                                                                                                                                                                                                                                                                                                                                                                                                                                                                                                                                                                                                       |
| the states                                 | 61 # /46d /4                                                      | Arry Ary                            | M////                                 |                 |                |                    |     | and the second                                                                                                                                                                                                                                                                                                                                                                                                                                                                                                                                                                                                                                                                                      |
|                                            |                                                                   | 14 X S S S S                        | (7)                                   |                 |                |                    |     |                                                                                                                                                                                                                                                                                                                                                                                                                                                                                                                                                                                                                                                                                                     |
| h h h h h h h<br>h h h h h h h h h h h h h | 1 1 1 1 5 1 5 1 5 1 5 1 5 1 5 1 5 1 5 1                           | k ef sk ky<br>King sk ky            |                                       | 3               |                |                    | 4   | 18 - 19 - 19 - 19 - 19 - 19 - 19 - 19 -                                                                                                                                                                                                                                                                                                                                                                                                                                                                                                                                                                                                                                                             |
| 97////                                     |                                                                   |                                     | 11111                                 |                 |                |                    |     |                                                                                                                                                                                                                                                                                                                                                                                                                                                                                                                                                                                                                                                                                                     |
|                                            | くちょくちょうちょうちょう                                                     |                                     |                                       |                 | · .            | C                  |     | H.                                                                                                                                                                                                                                                                                                                                                                                                                                                                                                                                                                                                                                                                                                  |
| ERATOR ROTO                                | OR MAY BE RENG<br>5 THE STATOR H<br>16 LATTER OPTH<br>18 DEG 0 TO | NED WITH :<br>ATH THE RO            | THE GENERATOR                         | IN SITU,        |                |                    |     | -                                                                                                                                                                                                                                                                                                                                                                                                                                                                                                                                                                                                                                                                                                   |
| 300 16 X 80                                | N IS PEO TO                                                       | SET DOWN                            | THE STATOR &                          | RENOVE THE      | ROTOR.         |                    |     | Sec. Sec.                                                                                                                                                                                                                                                                                                                                                                                                                                                                                                                                                                                                                                                                                           |
| TTIONAL INST                               | RUCTIONS REFE                                                     | R ΤΟ ΟυΤL                           | INE SUPPLEMEN                         | T.              |                |                    |     | 100                                                                                                                                                                                                                                                                                                                                                                                                                                                                                                                                                                                                                                                                                                 |
| •                                          |                                                                   |                                     |                                       |                 |                |                    |     |                                                                                                                                                                                                                                                                                                                                                                                                                                                                                                                                                                                                                                                                                                     |
|                                            |                                                                   |                                     |                                       | •.              |                |                    | 5   | are to                                                                                                                                                                                                                                                                                                                                                                                                                                                                                                                                                                                                                                                                                              |
|                                            |                                                                   |                                     |                                       |                 |                | Ŀ                  |     | 1                                                                                                                                                                                                                                                                                                                                                                                                                                                                                                                                                                                                                                                                                                   |
|                                            |                                                                   |                                     |                                       |                 |                |                    |     |                                                                                                                                                                                                                                                                                                                                                                                                                                                                                                                                                                                                                                                                                                     |
|                                            |                                                                   |                                     |                                       | 1               |                |                    | •.  | and the second                                                                                                                                                                                                                                                                                                                                                                                                                                                                                                                                                                                                                                                                                      |
|                                            |                                                                   |                                     |                                       |                 |                |                    |     | 0-10-10-10-10-10-10-10-10-10-10-10-10-10                                                                                                                                                                                                                                                                                                                                                                                                                                                                                                                                                                                                                                                            |
| ÷                                          |                                                                   |                                     | •                                     |                 | •              |                    |     |                                                                                                                                                                                                                                                                                                                                                                                                                                                                                                                                                                                                                                                                                                     |
|                                            |                                                                   | 54                                  |                                       |                 |                |                    | • . | मुअपन                                                                                                                                                                                                                                                                                                                                                                                                                                                                                                                                                                                                                                                                                               |
|                                            |                                                                   |                                     |                                       |                 |                | В                  |     | girlicat                                                                                                                                                                                                                                                                                                                                                                                                                                                                                                                                                                                                                                                                                            |
|                                            |                                                                   |                                     |                                       |                 |                |                    |     |                                                                                                                                                                                                                                                                                                                                                                                                                                                                                                                                                                                                                                                                                                     |
| B                                          |                                                                   |                                     |                                       |                 |                |                    | •   | and the second second                                                                                                                                                                                                                                                                                                                                                                                                                                                                                                                                                                                                                                                                               |
| <u></u> 列目                                 |                                                                   |                                     |                                       |                 |                |                    |     |                                                                                                                                                                                                                                                                                                                                                                                                                                                                                                                                                                                                                                                                                                     |
|                                            |                                                                   |                                     |                                       |                 |                |                    |     |                                                                                                                                                                                                                                                                                                                                                                                                                                                                                                                                                                                                                                                                                                     |
|                                            |                                                                   |                                     |                                       |                 |                |                    |     | V                                                                                                                                                                                                                                                                                                                                                                                                                                                                                                                                                                                                                                                                                                   |
| <u> </u>                                   |                                                                   |                                     |                                       |                 |                |                    |     |                                                                                                                                                                                                                                                                                                                                                                                                                                                                                                                                                                                                                                                                                                     |
|                                            |                                                                   |                                     |                                       |                 |                |                    |     |                                                                                                                                                                                                                                                                                                                                                                                                                                                                                                                                                                                                                                                                                                     |
|                                            |                                                                   |                                     |                                       |                 |                |                    | •   | -                                                                                                                                                                                                                                                                                                                                                                                                                                                                                                                                                                                                                                                                                                   |
| r                                          |                                                                   |                                     |                                       |                 |                |                    |     | The second s                                                                                                                                                                                                                                                                                                                                                                                                                                                                                                                                                                                      |
|                                            |                                                                   |                                     |                                       |                 |                |                    |     | and the second se |
| e gana                                     |                                                                   |                                     |                                       |                 |                |                    |     | *13.                                                                                                                                                                                                                                                                                                                                                                                                                                                                                                                                                                                                                                                                                                |
|                                            |                                                                   |                                     |                                       |                 |                |                    |     | Ŷ                                                                                                                                                                                                                                                                                                                                                                                                                                                                                                                                                                                                                                                                                                   |
|                                            |                                                                   | ·····                               |                                       |                 |                | A                  |     |                                                                                                                                                                                                                                                                                                                                                                                                                                                                                                                                                                                                                                                                                                     |
| <u>al Châng</u>                            | ES ALLUNED                                                        | ALY WILL                            |                                       |                 | titels or usen |                    |     | 1-                                                                                                                                                                                                                                                                                                                                                                                                                                                                                                                                                                                                                                                                                                  |
|                                            | 1911 bes                                                          | S DURESHI<br>DESKI                  | Wasturgtenda<br>Burgtend den inderne  |                 | AN (W)         |                    |     | and the second                                                                                                                                                                                                                                                                                                                                                                                                                                                                                                                                                                                                                                                                                      |
|                                            | Z HELX                                                            | 1017 1 2 1 1 2                      | EW25 FURBINE, SPEE                    | DHED.4 OF NERAT | DH XP IN       | 1                  |     |                                                                                                                                                                                                                                                                                                                                                                                                                                                                                                                                                                                                                                                                                                     |
|                                            | Liot A.Ve                                                         | NO 011                              | 00 FL 141                             | 914 mil 84      |                | $\left\{ \right\}$ |     |                                                                                                                                                                                                                                                                                                                                                                                                                                                                                                                                                                                                                                                                                                     |
| TYPE                                       | 51.10474.04                                                       | THE FRENE ENTI                      | THEN FRANCES                          | W 1             |                | ].]                |     |                                                                                                                                                                                                                                                                                                                                                                                                                                                                                                                                                                                                                                                                                                     |
|                                            | 2                                                                 |                                     |                                       | 1 🛤             | es es la mere  | 3                  |     |                                                                                                                                                                                                                                                                                                                                                                                                                                                                                                                                                                                                                                                                                                     |
|                                            |                                                                   |                                     |                                       |                 |                | ·                  |     | ł                                                                                                                                                                                                                                                                                                                                                                                                                                                                                                                                                                                                                                                                                                   |

0 54C 2 SEE SHT I B.V. 2 ONE 3 COVA FLO, A E 17 A DOED 2 ONE 30 CONN E 24 SIZE 3 CONN F24 SIZE 3 CONN F3 SNPT CONN F4 ST 75 NP WAS 25 NPT CONN F1 DOED CONN F1 DOED CONN B11 DCL. MON B7/16 DH. B. 1 
 MODULATION
 Delt

 B 7 - 11 - 06
 DH.

 ZONE 60
 4

 ZONE 60
 CONE 50

 ZONE JO
 CONE 15A/B WAS E15

 CONE 15A/B WAS E15
 CONE 16

 ZONE 20
 CONE 15A/B WAS E15

 CONE 15A/B WAS E15
 CONE 16

 ZONE 20
 CONE 15
 B. SENHOOD HOY LA 1987 SIZE OF CONN'S 5 EGO TO ESJ WERE 5 TBA. (2) MORE + 54 A (2) NOC + 54 A (2) NOC + 54 F.WESTEDT BRACK W