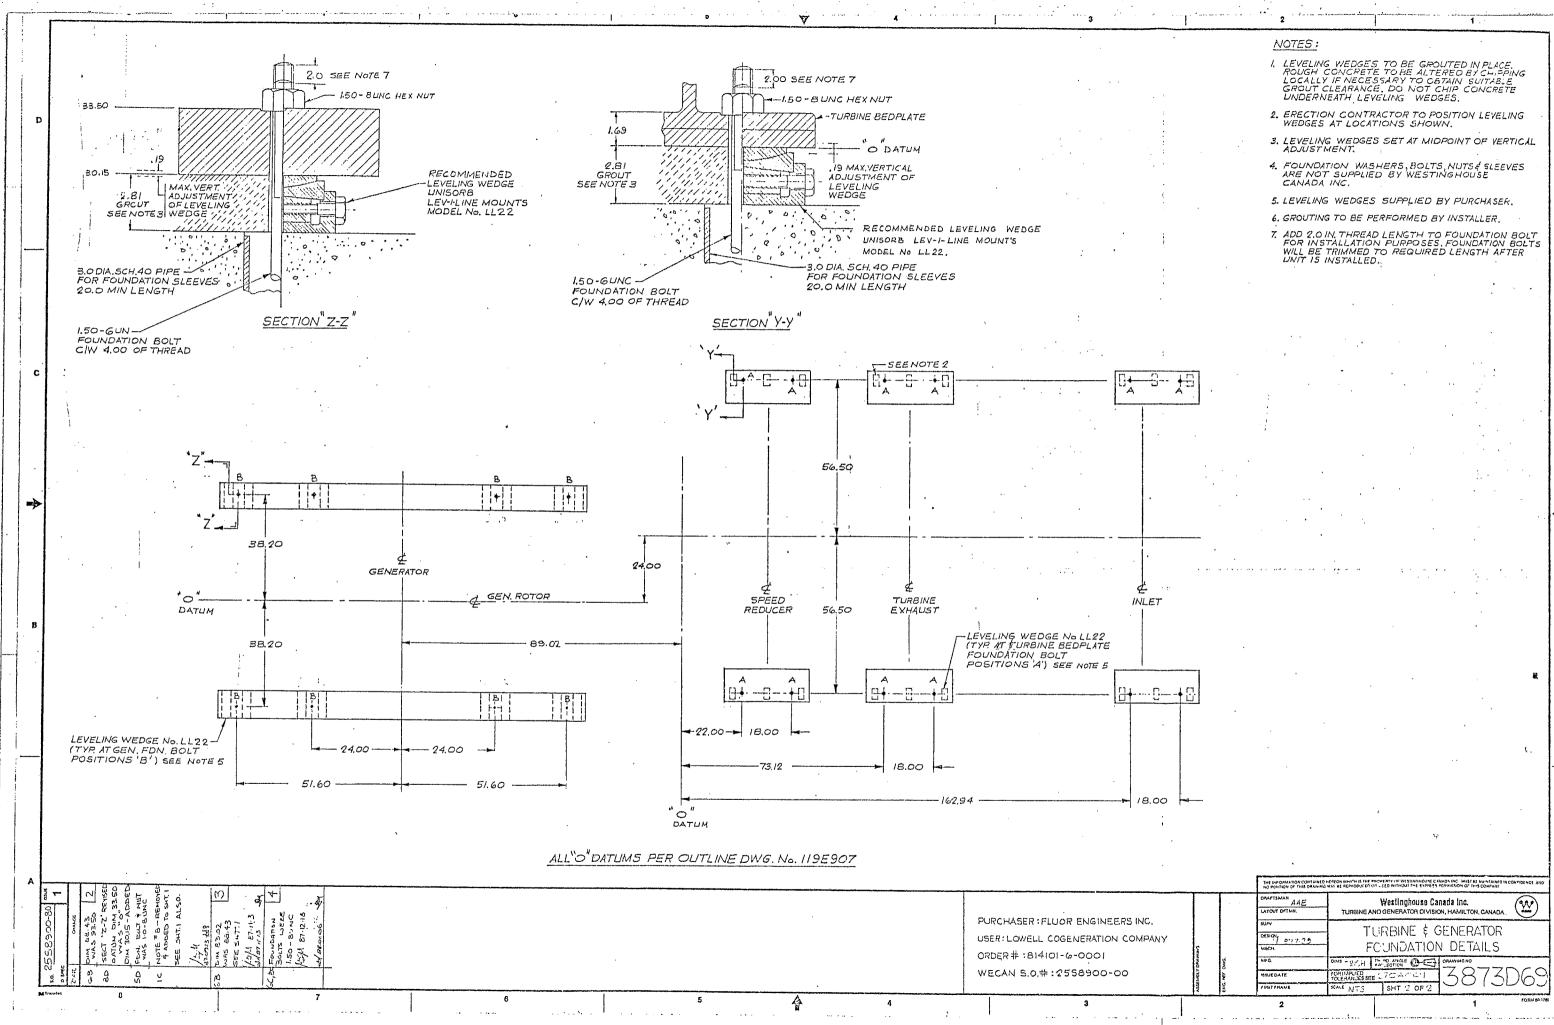

В

LOAD . IGOD LA.

;\*

• •

| 2        |                | · · · · · ·                                                                                                    | ,                                      | t                         |          |          |          |            |            |           |            |
|----------|----------------|----------------------------------------------------------------------------------------------------------------|----------------------------------------|---------------------------|----------|----------|----------|------------|------------|-----------|------------|
| TĽ       | <u></u>        | ******** ***                                                                                                   |                                        |                           |          | 100      | 500 B    | Charles (  | -          | a Lindhad | [          |
| 1        |                | 119E940 01                                                                                                     | TURBINE PACKAG                         | SE ASS'                   | (        | TUM      | -        | SENE       | CAN        | DIV MACH  |            |
| h        | T <sup>1</sup> | والمحصلين ويتبع والمستعد والم | T                                      | r                         | -        |          |          | 8.5H       |            |           |            |
| ľ        | 1              | DEACRIMITION                                                                                                   | SIZE - HEF, IMPORMATION                | IDENTIFICATION            |          | -        |          | -          | -          |           |            |
| Ľ        |                | DEOPLATE ASS'Y                                                                                                 | ······································ | 3673081601                | REF      | Ξ        |          | <u> </u>   | Ξ.         |           |            |
| ┢        | 07             | TURBURE ASS'Y<br>SPEED MEDUCER                                                                                 |                                        | 1192938G01<br>1413127801  | REF      | RUF      |          |            | i          |           |            |
| h        | 04             | LUAR OIL RESERVOIR                                                                                             |                                        | IA10373HOI                | Re≇      | -        |          |            |            |           |            |
| L        | 04             | GENERATOR                                                                                                      |                                        | 1AIO35CHOL                | =        | RÉF      |          |            |            | ·         |            |
| L        | 94             |                                                                                                                |                                        |                           |          |          |          | _          |            |           | E          |
| ┝        | 07             | LAGGING COVER.                                                                                                 |                                        | 3883004G01                | REF      | REF      |          | ┠          |            |           |            |
| ŀ        | 100            | OIL MAINS SPEED RED. /TURBINE                                                                                  |                                        | 196330601                 | REF      | -        |          | -          | -          |           |            |
| t        | 10             | OIL PHING GENERATOR                                                                                            |                                        | 1196.930602               | -        | Res      |          |            |            |           |            |
| L        | 11             | STEAM PIPING                                                                                                   |                                        | 196959601                 | REF      | -        |          |            |            |           |            |
| ┡        | 12             | GAUGE BOARD AUXILIARY PAREL                                                                                    |                                        | 3892044601<br>3877015601  | REF      | -        |          |            |            | F         |            |
| ┢        | 14             | AUTICIART PARE                                                                                                 |                                        |                           | 1.044    |          |          |            |            |           |            |
| ł        | in             | THE - TURB TO PUL 4 GBD                                                                                        | •                                      | 195942601                 | AEF      | -        | -        |            |            |           |            |
| Ľ        | K,             | COBOUTT I WRG EXH. BRG. BKT.                                                                                   |                                        | G334C18G61                | HE F     | -        |          |            |            |           | -          |
| L        | 17             | COBOUTT I WEG INLEY BAG, PED .                                                                                 |                                        | 6334016601                | REF      |          |          |            | <b> </b>   |           |            |
| ┡        | 18             | CORDANT I WAG BEOPLATE                                                                                         | ·                                      | 3677873G01                | KEP      | -        |          | h          |            |           |            |
| ┝        | 20             | GROUND DEVICE ASS'Y                                                                                            |                                        | 3638627601                | -        | 2        | -        | ·          |            |           | Ł          |
| t        | 21             | BRUSH                                                                                                          |                                        | 2714366001                | =        | 2        |          |            |            |           | 1          |
| E        | 22             | MMEPLATES                                                                                                      |                                        | 5076403027                | E        | 2        |          |            |            |           | 1          |
| L        | 23             | , .                                                                                                            | 8-,12 OF ,50 x .88                     | 1040784008                | 2        |          |          | <b> </b>   |            |           |            |
| F        | 2.5            | KEY SPLIT                                                                                                      | 15-12 0F .50 x .65                     | 1010104008                | -        | REF      |          |            |            |           |            |
| G        |                | KEY                                                                                                            |                                        |                           | -        | REF      |          |            |            |           | ł          |
| F,       |                | KEY                                                                                                            |                                        |                           | -        | REF      |          |            |            |           |            |
| Я        | 28             | TET VALVE SUPPORT ASSY                                                                                         |                                        | 366209160)                | -        | ١        | _        |            |            |           |            |
| ⊢        | 29             | BOLT HER IP.                                                                                                   | 1.50-G VN x 5.00                       | 6270268039                | -        | 6        |          | <b></b> .  | -          |           | 1.         |
| ⊢        | 30             | TAPER DOUGL                                                                                                    | .75-10                                 | 207 1639054<br>4608496012 | -        | 2<br>2   |          |            | -          |           | D          |
| ł-       | 12             | NUT KEX                                                                                                        | .1.3 10                                | 1000130012                |          | ÷        |          |            |            |           | ł          |
| E        | n              | BOLT HEX HO,                                                                                                   | 1.00 - 6 04 = 2.75                     | 6276249622                | 4        | -        |          |            |            |           |            |
| Г        | H              | INUT HEX                                                                                                       | 1,00-8 04                              | 4608496016                | 6        | -        |          |            | _          |           | 1          |
| ⊢        | 10             | WASHER LOCK                                                                                                    | 1,00                                   | 4608136H16<br>1A04609002  | 4        | -        | ⊢        |            |            |           |            |
| ⊢        | 137            | LINER                                                                                                          |                                        | IND TRUSCOL               |          | <u> </u> |          |            |            |           | ł          |
| Ľ        | 38             | TAPER DOWEL                                                                                                    | 1.00+8                                 | 2071642025                | 2        | -        |          |            |            |           |            |
| L        | 8              |                                                                                                                |                                        | I                         |          | ·        |          |            | L          |           | 1          |
| L        | 40             | BOLT HEX HO.                                                                                                   | 1,75-5 W6C x 4.50                      | 627 ( 269 636             | 12       | -        |          | <u> </u>   |            | ļ         | ľ          |
| ┝        | 4 2            | TAPER DOWEL<br>NUT HEX                                                                                         | 1.25-7                                 | 2011640020                | 2.       | -        |          | ⊢          | <u> </u>   |           |            |
| F        |                | SHINS & LINERS                                                                                                 |                                        | 4906164077                | 8        | -        |          | <b>i</b>   |            |           |            |
| Ľ        | 44             | SHIMS & LINERS                                                                                                 |                                        | 4000164 078               | 8        | =        |          |            |            |           |            |
| L        | 45             | SHINS & LINERS                                                                                                 | ······                                 | 4900164 079               | 4        | ~        | <b> </b> |            |            |           |            |
| ⊢        | 44             | SHINS & LINERS                                                                                                 |                                        | 494 0510 050              | 4        | -        |          | -          |            |           | ł          |
| ⊢        | 47             | SHINS FLINERS                                                                                                  | ·                                      | 494 CGI0 056              | 8        | -        | $\vdash$ | -          |            |           | 1          |
| F        | 49             | SHIRS & LINERS                                                                                                 |                                        | 494 CG10058               | 4        | -        |          |            |            |           | 1          |
| Ē        | 50             | SHIMS & LINERS                                                                                                 |                                        | 494 Calonse               | 4        | -        |          |            |            |           | 1          |
| Ĺ        | 51             | SHIMS                                                                                                          | <u> </u>                               | 5232 86760                | -        | 4        | ļ        | ļ          | L_         |           | 1          |
| ┢        | 52             |                                                                                                                | ·                                      | <u>  .</u>                |          |          |          | -          |            |           | 1          |
| ŀ        | 54             | ······                                                                                                         |                                        | <u> </u>                  |          | -        | -        |            |            |           |            |
| Ë        | 55             | SHIMS & LINERS                                                                                                 |                                        | 793 8916033               | G        |          |          |            |            |           | <b>I</b> ₹ |
| <b>—</b> | sc             | SAMES I LINGES                                                                                                 | L                                      | 7936916034                | 4        | -        | L        |            |            | L         | с          |
| ┝        | 57             | SHIRS & LINERS                                                                                                 |                                        | 7938916035                | +        | -        |          | <u> </u>   |            |           |            |
| ┝        | 59             | SHARS E LINERS                                                                                                 | · · · · · · · · · · · · · · · · · · ·  | 17303100310               | Ĕ        | -        | -        | <u>├</u> ─ |            |           | 1.         |
| L        |                | BOLT HEX HO.                                                                                                   | -500 - 13 UN x 2.00                    | 627C23001G                | 8        | Ξ        |          |            |            |           | 1          |
|          | 61             | NOT HEX                                                                                                        | . 500-13                               | 4608496008                |          | -        |          | <u> </u>   | ļ          |           |            |
| ┡        |                | WASHER LOCK                                                                                                    | ,50                                    | 4608136011<br>1413122001  | 8        | -        |          |            |            |           | 1          |
| łī       |                | COUPLING N.S.<br>COUPLING GUARD H.S.                                                                           |                                        | 3877 025601               | -        | DL.      | <b> </b> |            | 1          |           | 1          |
| f        | 65             | COUPLING L.S.                                                                                                  |                                        | 1A13122002                |          | DL.      |          |            |            |           | l          |
| Ĩ        | GG.            | COUPLING GUARD L.S.                                                                                            |                                        | 3877026601                | =        | 0L       |          |            | 1          |           | 1          |
| L        | ļ              |                                                                                                                | <u>}</u>                               | <u> </u>                  | <b> </b> |          |          |            |            |           | <b>I</b>   |
| Ļ        | ľ              |                                                                                                                |                                        |                           |          | t - t    |          |            |            | ŀ         |            |
| ł        | 1              |                                                                                                                |                                        |                           |          |          |          |            | 1          |           | 1          |
| Ľ        | È              | ,                                                                                                              |                                        |                           |          |          |          | <u> </u>   | $( \Box )$ |           |            |
| Ľ        |                |                                                                                                                |                                        | l                         | L        | L        | I        | 1.         | L          | I         | 4          |

## NOTE:

A - GR.I IS THE ASSEMBLY FOR SHOP TEST. GR.2 IS THE COMPLETE ASSEMBLED PACKAGE.

GR.2 IS THE COMPLETE ASSEMBLED PACKAGE. 8 -THREINE SPEED REDUCER COLD ALGANNENT: 1. ALIGNI TURBING AND SPEED REDUCER IN ACCORDANCE WITH INSTRUCTIONS ON THE ALIGNMENT DIAGRAM DUG. 3077028 3. RECORD ALL FINAL COLD ALGAINENT DATA ON THE ALGANMENT DIAGRAM AND SUBMIT A COPY TO ENGINEERING 55. 3. DONOT DOALS SPEED REDUCER AN PSTRUM ATCH SETTING ALGANENT. DOWELS HALL BE INSTALLED IN FIELD. LOCATE AND DRILL DOWELHOLE AS PER 3877055 LENNE ALLOWANCE FOR REMUNIG AT SITE. DOWELS AND EXCESS SHIME TO BE PRESERVED, PACKAGED AND SHIP LOOSE TO SITE.

- C I. MOINT SMELD REDUCER LOW SMEED COUPLING HUB AND FIT KEY BEFORE SHIPPING.
   2. DRATION OF KEYS PROTUDING PAST COUPLING HUB HUST DE GROUND FULSAN WITH SHAFT,
   C. GENERATOR COUPLING HUB AND SACER TO BE MICHAGED AND SMIPPED LODSE FOI INSTALLATION AT STREE.
   FOR ADDITIONAL MATTRUCTIONS BEFORE REWAYING UNIT FROM TEST STAND SEE SHIPPING INSTRUCTIONS ON "D" SAC.
   F. INSTALL, AND ADJUST GROUNDING MYLICE AS SAKAWL EXSURE CARGON BAYSIN WIL NOT R HEY.
   G. KEYS WILL DE SUPPLIED BY SMEED REDUCER (GEBERATOR SUPPLIERS
   Y. FITT & INSTALL HIGH & LOLU SPEED CPLG. GLARADS.
   Y. FITT & INSTALL HIGH & LOLU SPEED CPLG. GLARADS.

|   |         | LAS INFORMATION COM | TAINS O HEATON MINES IN THE PACETATY OF ANETIME HOUSE CANADA LINITES.<br>In COMPONICE, AND NO POSTON OF THE SAARME MAY BE ANTHOUSED OF |
|---|---------|---------------------|----------------------------------------------------------------------------------------------------------------------------------------|
| l |         | LAVENT STAN         | Westinghouse Canada Limited<br>Tungine and Generator Division, Hamilton, Canada                                                        |
|   |         | Ti Bres Mp          | TURBINE PACKAGE ASS'Y                                                                                                                  |
|   | 1958391 | Jallie dana?        | иси / насисной останование на<br>полнатия<br>Полнатия<br>Полнатия<br>Вами м.т. 5 (Антт L ог L                                          |

• 1

REDUCER

. .

| ··· 2                                                                                                                                                                                                                                                              | · · · · · · · · · · · · · · · · · · ·                                                                         |
|--------------------------------------------------------------------------------------------------------------------------------------------------------------------------------------------------------------------------------------------------------------------|---------------------------------------------------------------------------------------------------------------|
| NOTES:<br>1. UNLESS OTHERWISE STATED ALL LDA<br>2. BOLEPLATE REACTIONS MUST BE MO<br>ACCORDANCE WITH LOADS & MOMENTS<br>PIPING, CONDENSER ETC.                                                                                                                     | DIFIED IN                                                                                                     |
| B. REFER TO TURBINE OUTLINE SUPPLEME<br>FOR ADDITIONAL FOUNDATION DESIGN G                                                                                                                                                                                         | UIDELINES.                                                                                                    |
| MAY RESULT IN MACHINE DAMAGE.<br>5. INCLUDES WEIGHT OF OIL IN RESERVOIT<br>6. TURBINE SPEED   6750 R.P.M.<br>GENERATOR SPEED   1800 R.P.M.                                                                                                                         | ۶                                                                                                             |
| 7. DESIGN OF FOUNDATION STRUCTURE SHOL<br>FREQUENCIES 40-50% OF EQUIPMENT OF<br>EQUIPMENT NATURAL FREQUENCIES A<br>OPERATING SPEEDS.                                                                                                                               | ND THO TIMES                                                                                                  |
| 8. THE FOUNDATION BETWEEN THE GENERATO<br>BE DESIGNED TO SUPPORT VERTICAL JAC<br>DURING EQUIPMENT INSTALLATION, MAX.V<br>LOAD = 25000 LBS.                                                                                                                         | KING LOADS APPLIED                                                                                            |
| 9. THE GENERATOR FOUNDATION SHOL<br>JACKING POSTS TO FACILITATE LAT<br>INSTALLATION AND FINAL ALIGNMENT<br>SHOULD PROJECT 12.0 ABOVE TH<br>JACKING POSTS AND FOUNDATION S<br>34.000 LBS, JACKING LOAD. TH<br>SHOULD BE DESIGNED FOR REMO<br>INSTALLED AND RUNNING, | ERAL JACKING DURING<br>, JACKING POSTS<br>E CENERATOR FOUNDATION<br>HOULD BE DESKINED FOR<br>IE JACKING POSTS |
|                                                                                                                                                                                                                                                                    | *                                                                                                             |
| E INLET 48.00                                                                                                                                                                                                                                                      |                                                                                                               |
|                                                                                                                                                                                                                                                                    | Ę                                                                                                             |
| B + 12,00                                                                                                                                                                                                                                                          |                                                                                                               |
| - 30 <i>00</i>                                                                                                                                                                                                                                                     |                                                                                                               |
|                                                                                                                                                                                                                                                                    |                                                                                                               |
| NC . TURBINE AND GENERAT                                                                                                                                                                                                                                           | IOUSE CARADA INC.                                                                                             |
| MPANY OSION 97723 FOUNDAT                                                                                                                                                                                                                                          | <u>53873069</u>                                                                                               |
|                                                                                                                                                                                                                                                                    |                                                                                                               |

- 1 - 1 **4** -

W

ь · · ·

Charles and and a set of the later

| (-0P                                                           |                                                                                                                                  |                                                   |
|----------------------------------------------------------------|----------------------------------------------------------------------------------------------------------------------------------|---------------------------------------------------|
| **                                                             |                                                                                                                                  |                                                   |
| 1                                                              |                                                                                                                                  |                                                   |
| •                                                              |                                                                                                                                  | ſ                                                 |
|                                                                |                                                                                                                                  | l                                                 |
|                                                                |                                                                                                                                  | 1                                                 |
| ·                                                              |                                                                                                                                  |                                                   |
|                                                                |                                                                                                                                  | 1                                                 |
|                                                                |                                                                                                                                  |                                                   |
|                                                                |                                                                                                                                  |                                                   |
|                                                                |                                                                                                                                  |                                                   |
|                                                                |                                                                                                                                  |                                                   |
| 200                                                            | ROTOR DEFLECT                                                                                                                    | ION DATA                                          |
| .180                                                           | LOCATION                                                                                                                         | DEFLECTION                                        |
|                                                                | INLET BRG.                                                                                                                       | 0.0                                               |
|                                                                | INLET GLANDS IOUTER                                                                                                              | 100.0                                             |
|                                                                | INLET GLANDS (INNER)                                                                                                             | 0.002                                             |
|                                                                | INLET GLANDS (INNER-<br>INNER 1<br>STG. 1 (ROTOR)                                                                                | 0.003                                             |
|                                                                |                                                                                                                                  | 0.003                                             |
|                                                                | STG. 2 (DIAPH)<br>STG. 3 "                                                                                                       | 0.004                                             |
|                                                                | STG. 4 "                                                                                                                         | 0.004                                             |
|                                                                | STG. 5 "                                                                                                                         | 0.004                                             |
|                                                                | STG. 6 "                                                                                                                         | 0.004                                             |
|                                                                | STG. 7 "                                                                                                                         | 0.004                                             |
|                                                                | EXH. GLANDSIMID-POINT                                                                                                            | £00.0                                             |
|                                                                | EXH. BRG.                                                                                                                        | 0.0                                               |
|                                                                |                                                                                                                                  |                                                   |
| THE INFORMATION CON<br>WIST UE MANTAINED<br>WITHOUT THE EXPRES | TAINLD HEREON WHICH IS THE PROPES, IT OF WEST<br>IN CONFICENCE, AN' NO PORTION OF THIS DRAWING A<br>& PERMISSION OF THE COMPANY. | HOHOUSE CANADA INC.<br>IAT BE REPRODUCED OR USED. |
| GRAFISPERSON<br>CAYOUT BETPREN.<br>H.WESTEDT<br>SUM.           | Westinghouse Canada<br>TURBINE AND GENERATOR DIVISION HAMI                                                                       | Inc. ( PP)                                        |
| + DEGICH CO COL                                                |                                                                                                                                  |                                                   |
|                                                                |                                                                                                                                  | RANCE                                             |
| TO DU ISSUE PARE                                               | NS. INCH IMINO ANGLE DE CRAWI                                                                                                    | 877D271                                           |
| 日 图 图 EM25                                                     | N.T.S. SHT 1 OF 3                                                                                                                |                                                   |

.

Q

TABLE 1

|      |          | STAGE AXIAL CLEARANCES |            |       |      |           |       |      |           |       |      |           | *** ******** | STAGE R | ADIAL CLE | ARANCES |          |      |         |      |      |          |
|------|----------|------------------------|------------|-------|------|-----------|-------|------|-----------|-------|------|-----------|--------------|---------|-----------|---------|----------|------|---------|------|------|----------|
|      | STG.     |                        | <u>"^"</u> |       |      | "C" :.010 | ·     |      | "D" ±.010 |       |      | "F" ±.010 |              |         | "G" ±.010 |         |          | "К"  |         |      | "B"  | ······   |
| [ ]  |          | ENG.                   | SHOP       | FIELD | ENG. | SHOP      | FIELD | ENG. | SHOP      | FIELD | ENG. | SHOP      | FIELD        | ENĠ.    | SHOP      | FIELD   | ENG.     | SHOP | FIELD   | ENG. | SHOP | FIELD    |
|      | <u> </u> | .031                   | ·····      |       | .096 |           |       | .129 |           |       | .091 |           |              | .089    |           |         | <u> </u> | SEE  | TABLE 3 | 160. |      |          |
|      | 2        | .031                   |            |       | .142 |           |       | .192 |           |       | .112 |           |              | .089    |           |         | .031     | 1    | THELE 2 | .031 |      |          |
| - I- |          | .031                   |            |       | .096 |           |       | .129 |           |       | .092 |           |              | .088    |           |         |          | SEE  | TABLE 3 | .03I |      |          |
|      | 4        | .081 ±.020             |            |       | .111 |           |       | .099 |           |       | .131 |           |              | .134    |           |         | .031     |      | 10000   | .031 |      | *        |
| -    | 5        | .090 ±.020             |            |       | .120 |           |       | .090 |           |       | .123 |           |              | .142    | 1         |         | .040     |      |         | .031 |      |          |
|      | 6        | .050 :.020             |            |       | .059 |           |       | .139 |           |       | .161 |           |              | .081    | +         |         | .045     |      | ·       | .031 |      | <u>+</u> |
| L    | 7        | 020:15201              |            |       | .091 |           |       | .03Z | ]         |       | 066  |           |              | .126    |           |         | .000     | +    | -       | 031  |      | +        |

.

.

TABLE 2

;

|       |      | STEAM SEAL AXIAL CLEARANCES |       |      |                                       |       |      |          |       |      |          |          |            |        | STEAM SEAL RAIAL CLEARANCES |                                                                                                                                                                                                                                                                                                                                                                                                                                                                                                                                                                                                                                                                                                                                                                                                                                                                                                                                                                                                                                                                                                                                                                                                                                                                                                                                                                                                                                                                                                                                                                                                                                                                                                                                                                                                                                                                                                                                                                                                                                                                                                                                |      |                                       |           |       |                                        |
|-------|------|-----------------------------|-------|------|---------------------------------------|-------|------|----------|-------|------|----------|----------|------------|--------|-----------------------------|--------------------------------------------------------------------------------------------------------------------------------------------------------------------------------------------------------------------------------------------------------------------------------------------------------------------------------------------------------------------------------------------------------------------------------------------------------------------------------------------------------------------------------------------------------------------------------------------------------------------------------------------------------------------------------------------------------------------------------------------------------------------------------------------------------------------------------------------------------------------------------------------------------------------------------------------------------------------------------------------------------------------------------------------------------------------------------------------------------------------------------------------------------------------------------------------------------------------------------------------------------------------------------------------------------------------------------------------------------------------------------------------------------------------------------------------------------------------------------------------------------------------------------------------------------------------------------------------------------------------------------------------------------------------------------------------------------------------------------------------------------------------------------------------------------------------------------------------------------------------------------------------------------------------------------------------------------------------------------------------------------------------------------------------------------------------------------------------------------------------------------|------|---------------------------------------|-----------|-------|----------------------------------------|
|       |      | "H"                         |       |      | · · · · · · · · · · · · · · · · · · · |       |      | "]"      |       |      | "M "     |          |            | "R"    |                             | **W**                                                                                                                                                                                                                                                                                                                                                                                                                                                                                                                                                                                                                                                                                                                                                                                                                                                                                                                                                                                                                                                                                                                                                                                                                                                                                                                                                                                                                                                                                                                                                                                                                                                                                                                                                                                                                                                                                                                                                                                                                                                                                                                          |      |                                       | "7 "      |       |                                        |
| SE AL | ENG. | SHOP                        | FIELD | ENG. | SHOP                                  | FIELD | ENG. | SHOP     | FIELD | ENG. | SHOP     | FIELD    | ENG.       | SHOP   | FIELD                       | ENG.                                                                                                                                                                                                                                                                                                                                                                                                                                                                                                                                                                                                                                                                                                                                                                                                                                                                                                                                                                                                                                                                                                                                                                                                                                                                                                                                                                                                                                                                                                                                                                                                                                                                                                                                                                                                                                                                                                                                                                                                                                                                                                                           | SHOP | FIELD                                 | ENG.      | SHOP  | FIELD                                  |
| 1     | .065 |                             |       | .065 |                                       |       | .112 |          |       | .112 |          |          | .012/.020  |        |                             | .011/.009                                                                                                                                                                                                                                                                                                                                                                                                                                                                                                                                                                                                                                                                                                                                                                                                                                                                                                                                                                                                                                                                                                                                                                                                                                                                                                                                                                                                                                                                                                                                                                                                                                                                                                                                                                                                                                                                                                                                                                                                                                                                                                                      |      |                                       |           | 51101 |                                        |
| 2     | .065 |                             |       | .065 |                                       |       | .112 |          | 1     | ,112 |          | ·        | .012/.020  |        |                             |                                                                                                                                                                                                                                                                                                                                                                                                                                                                                                                                                                                                                                                                                                                                                                                                                                                                                                                                                                                                                                                                                                                                                                                                                                                                                                                                                                                                                                                                                                                                                                                                                                                                                                                                                                                                                                                                                                                                                                                                                                                                                                                                |      | +                                     | 011/.009  |       | <u> </u>                               |
| Э     | .065 |                             |       | .065 |                                       |       | .112 |          |       | ,11Z |          |          | .0127.020  |        |                             | e00.\110.                                                                                                                                                                                                                                                                                                                                                                                                                                                                                                                                                                                                                                                                                                                                                                                                                                                                                                                                                                                                                                                                                                                                                                                                                                                                                                                                                                                                                                                                                                                                                                                                                                                                                                                                                                                                                                                                                                                                                                                                                                                                                                                      |      | · · · · · · · · · · · · · · · · · · · | .0117.009 |       | f                                      |
| 4     | .065 |                             |       | .065 |                                       |       | ,112 |          |       | .112 | ·····    |          |            |        |                             | e00.\110.                                                                                                                                                                                                                                                                                                                                                                                                                                                                                                                                                                                                                                                                                                                                                                                                                                                                                                                                                                                                                                                                                                                                                                                                                                                                                                                                                                                                                                                                                                                                                                                                                                                                                                                                                                                                                                                                                                                                                                                                                                                                                                                      |      | · · · · · · · · · · · · · · · · · · · | .0117.009 |       | ļ                                      |
| 5     | .065 |                             |       | .065 |                                       |       | .112 |          |       |      |          |          | .0127.020  |        |                             | .0117.009                                                                                                                                                                                                                                                                                                                                                                                                                                                                                                                                                                                                                                                                                                                                                                                                                                                                                                                                                                                                                                                                                                                                                                                                                                                                                                                                                                                                                                                                                                                                                                                                                                                                                                                                                                                                                                                                                                                                                                                                                                                                                                                      |      |                                       | .0117.009 |       |                                        |
| 6     | .065 |                             |       | ,065 |                                       |       |      |          | ·     | ,112 |          |          | .0127.020  |        |                             | 011/.009                                                                                                                                                                                                                                                                                                                                                                                                                                                                                                                                                                                                                                                                                                                                                                                                                                                                                                                                                                                                                                                                                                                                                                                                                                                                                                                                                                                                                                                                                                                                                                                                                                                                                                                                                                                                                                                                                                                                                                                                                                                                                                                       |      |                                       | .0117.009 |       |                                        |
| 7     | .065 |                             |       | .065 |                                       |       | .112 |          | ·     | .112 |          |          | .0127.020  |        |                             | .0117.009                                                                                                                                                                                                                                                                                                                                                                                                                                                                                                                                                                                                                                                                                                                                                                                                                                                                                                                                                                                                                                                                                                                                                                                                                                                                                                                                                                                                                                                                                                                                                                                                                                                                                                                                                                                                                                                                                                                                                                                                                                                                                                                      |      |                                       | .0117.009 |       |                                        |
| 0     | .065 |                             |       | .065 | <u>`</u>                              |       | .112 |          | ·     | .112 |          |          | .0127.020  |        |                             | .0117.009                                                                                                                                                                                                                                                                                                                                                                                                                                                                                                                                                                                                                                                                                                                                                                                                                                                                                                                                                                                                                                                                                                                                                                                                                                                                                                                                                                                                                                                                                                                                                                                                                                                                                                                                                                                                                                                                                                                                                                                                                                                                                                                      |      |                                       | .0117.009 |       |                                        |
| ~     | .065 |                             |       | .065 |                                       |       |      |          |       | .112 |          |          | 0127.020   |        |                             | .011/.009                                                                                                                                                                                                                                                                                                                                                                                                                                                                                                                                                                                                                                                                                                                                                                                                                                                                                                                                                                                                                                                                                                                                                                                                                                                                                                                                                                                                                                                                                                                                                                                                                                                                                                                                                                                                                                                                                                                                                                                                                                                                                                                      |      |                                       | .0117.009 |       | [                                      |
|       | .065 |                             |       |      |                                       |       | .112 | <u>.</u> |       | .112 |          |          | .012/.020  |        |                             | .011/.009                                                                                                                                                                                                                                                                                                                                                                                                                                                                                                                                                                                                                                                                                                                                                                                                                                                                                                                                                                                                                                                                                                                                                                                                                                                                                                                                                                                                                                                                                                                                                                                                                                                                                                                                                                                                                                                                                                                                                                                                                                                                                                                      |      |                                       | .0117.009 |       |                                        |
|       | .065 |                             |       | .065 |                                       |       | .112 |          |       | .112 |          |          | .0127.020  |        |                             | .011/.009                                                                                                                                                                                                                                                                                                                                                                                                                                                                                                                                                                                                                                                                                                                                                                                                                                                                                                                                                                                                                                                                                                                                                                                                                                                                                                                                                                                                                                                                                                                                                                                                                                                                                                                                                                                                                                                                                                                                                                                                                                                                                                                      |      |                                       | .011/.009 |       |                                        |
|       |      |                             |       | .065 |                                       |       | .112 |          |       | .112 |          |          | .012/.020  |        |                             | .011/.009                                                                                                                                                                                                                                                                                                                                                                                                                                                                                                                                                                                                                                                                                                                                                                                                                                                                                                                                                                                                                                                                                                                                                                                                                                                                                                                                                                                                                                                                                                                                                                                                                                                                                                                                                                                                                                                                                                                                                                                                                                                                                                                      |      | 1                                     | 011/.009  |       | (************************************* |
| -12   | .065 |                             |       | .065 |                                       |       | .112 |          |       | .112 |          |          | .012/.020  |        |                             | .011/.009                                                                                                                                                                                                                                                                                                                                                                                                                                                                                                                                                                                                                                                                                                                                                                                                                                                                                                                                                                                                                                                                                                                                                                                                                                                                                                                                                                                                                                                                                                                                                                                                                                                                                                                                                                                                                                                                                                                                                                                                                                                                                                                      |      |                                       | .011/.009 |       |                                        |
| 13    | .065 |                             |       | .065 |                                       |       | .112 |          |       | .112 |          |          | .012/.020  | ······ |                             | .0117.009                                                                                                                                                                                                                                                                                                                                                                                                                                                                                                                                                                                                                                                                                                                                                                                                                                                                                                                                                                                                                                                                                                                                                                                                                                                                                                                                                                                                                                                                                                                                                                                                                                                                                                                                                                                                                                                                                                                                                                                                                                                                                                                      |      |                                       | .011/.003 |       | 1                                      |
| 14    | .065 |                             |       | ,065 |                                       |       | IIZ  |          |       | .112 |          |          | .012/.020  |        |                             | .011/.009                                                                                                                                                                                                                                                                                                                                                                                                                                                                                                                                                                                                                                                                                                                                                                                                                                                                                                                                                                                                                                                                                                                                                                                                                                                                                                                                                                                                                                                                                                                                                                                                                                                                                                                                                                                                                                                                                                                                                                                                                                                                                                                      |      |                                       | 011/.003  |       |                                        |
| 15    | .065 |                             |       | .065 |                                       |       | .112 |          | 1     | .112 |          |          | 012/.020   |        |                             | .011/.009                                                                                                                                                                                                                                                                                                                                                                                                                                                                                                                                                                                                                                                                                                                                                                                                                                                                                                                                                                                                                                                                                                                                                                                                                                                                                                                                                                                                                                                                                                                                                                                                                                                                                                                                                                                                                                                                                                                                                                                                                                                                                                                      |      | +                                     |           |       |                                        |
| 16    | .065 |                             |       | .065 |                                       |       | .112 |          |       | .112 | <u> </u> |          | .012/.020  |        |                             | .0117.003                                                                                                                                                                                                                                                                                                                                                                                                                                                                                                                                                                                                                                                                                                                                                                                                                                                                                                                                                                                                                                                                                                                                                                                                                                                                                                                                                                                                                                                                                                                                                                                                                                                                                                                                                                                                                                                                                                                                                                                                                                                                                                                      |      |                                       | E00.VII0. | ····· | · · · · · ·                            |
| 17    | .065 |                             |       | .065 |                                       |       | .112 |          |       | .112 | ····-    | <u> </u> | .012/.020  |        |                             | And the second s |      |                                       | .0117.009 |       | ·                                      |
|       |      |                             |       |      |                                       |       |      |          |       |      |          | L        | 1.0127.020 |        |                             | .0117.009                                                                                                                                                                                                                                                                                                                                                                                                                                                                                                                                                                                                                                                                                                                                                                                                                                                                                                                                                                                                                                                                                                                                                                                                                                                                                                                                                                                                                                                                                                                                                                                                                                                                                                                                                                                                                                                                                                                                                                                                                                                                                                                      |      |                                       | 011/.009  |       | L                                      |

TABLE 4

BEARING AND OIL SEAL CLEARANCES

|                                          | RADIA       | L CLEAR | ANCES |                       | ORIFICE DIAMETERS |      |                                        |
|------------------------------------------|-------------|---------|-------|-----------------------|-------------------|------|----------------------------------------|
|                                          | ENG.        | SHOP    | FIELD | ] [                   | ENG,              | SHOP | FIELD                                  |
| INLET BEARING<br>BORE                    | .0038/.0022 |         |       | INLET<br>BEARING      |                   |      |                                        |
| EXHAUST BEARING<br>BORE                  | .007/.005   |         |       | EXHAUST<br>BEARING    | <u> </u>          |      |                                        |
|                                          |             |         |       | THRUST<br>CONTR.RINGS | .66               |      |                                        |
| EXHAUST BEARING<br>OIL,SEAL-TURB.SIDE    | .03257.0300 |         |       |                       |                   |      |                                        |
| EXHAUST BEARING<br>OIL SEAL-G'BOX SIDE   | .03257.0300 |         |       |                       | ···               |      | · · · · · · · · · · · · · · · · · · ·  |
| INL. JNL.BEARING<br>OIL SEAL - TURB.SIDE | .0322/.0297 |         |       | [                     | ······            |      |                                        |
| INL. JNL.BEARING<br>OIL SEAL-THRUST SIDE | .0322/.0297 |         |       |                       |                   |      | ·····                                  |
| THRUST BEARING<br>SEAL_CLEARANCE         | 01257.0105  |         |       |                       |                   |      | •••••••••••••••••••••••••••••••••••••• |
| INLET BEARING<br>PEDESTAL OIL SEAL       | .0107.008   |         |       |                       |                   |      |                                        |
| EXHAUST BRG.BKT.<br>OIL SEAL-TURB.SIDE   | .010/.008   |         |       |                       |                   |      |                                        |
| EXHAUST BRG.BKT.<br>OIL SEAL-G'BOX SIDE  | .0107.008   |         |       |                       |                   |      |                                        |
| THRUST BEARING<br>ENDPLAY                | .0187.012   |         |       |                       |                   |      |                                        |

TABLE 3

| STG. | **                                    | N <sup>m</sup> |      | ייטיי |       |              | "T"  |       | "\/"         |      |       |
|------|---------------------------------------|----------------|------|-------|-------|--------------|------|-------|--------------|------|-------|
|      | SHOP                                  | FIELD          | ENG  | SHOP  | FIELD | ENG          | SHOP | FIELD | ENG          | SHOP | FIELD |
| 1    | · · · · · · · · · · · · · · · · · · · |                | .031 |       |       | .087<br>.067 |      |       | ,087<br>,067 |      |       |
| з    |                                       |                | .031 |       |       | .087<br>.067 |      |       | .087         |      |       |

and the second second

.

i

Ą

.

|            |             |       |                                                       | CONTAINTO HERION WHICH IS THE PROPERTY OF WESTINGHOUSE CANADA INC.<br>10 IN CONFUCIELADA DO FORTICIN OF THIS DRAWING MAY BE REPRODUCED OR USED.<br>15 S FERMISION OF THE CONFANT. |
|------------|-------------|-------|-------------------------------------------------------|-----------------------------------------------------------------------------------------------------------------------------------------------------------------------------------|
|            |             |       | CRAFTSPERSON<br>EXYOUT OF TPHON.<br>H.WESTEDT<br>SUPY | Westinghouse Canada Inc.<br>TURBINE AND GENERATOR DIVISION.HAMILTON.CANADA                                                                                                        |
|            | 5044        | 1 1   | 00291094<br>6120,<br>1026, / //                       | ROTOR CLEARANCE                                                                                                                                                                   |
| astrant av | <u>3855</u> | T-105 | SSUE DATE                                             | JUNES INCH INTO ANGLE E DRAMING KOU<br>TOR INDUCED<br>TOR INDUCED<br>TOR INDUCED<br>SCALE N.T.S. ISHT 3 OF 3<br>SCALE N.T.S. ISHT 3 OF 3                                          |

. .

÷ •

and the second second

DO NOT SCALE DRAWING

THREE LINE DIAGRAM GENERATOR NEUTRAL CUBICLE 13.8kV, 3Ø, 60Hz, 10MVA S.O. #188500 Power Systems HOUSTON, TEXAS U.S.A SIZE CODE IDENT. NO. DRAWING NO. 1885C001 006-004323 D SCALE SHEET TOF T

| LEGEND: |                    |
|---------|--------------------|
| HTR     | SPACE HEATER, 500W |
| TS      | THERMOSTAT SWITCH  |