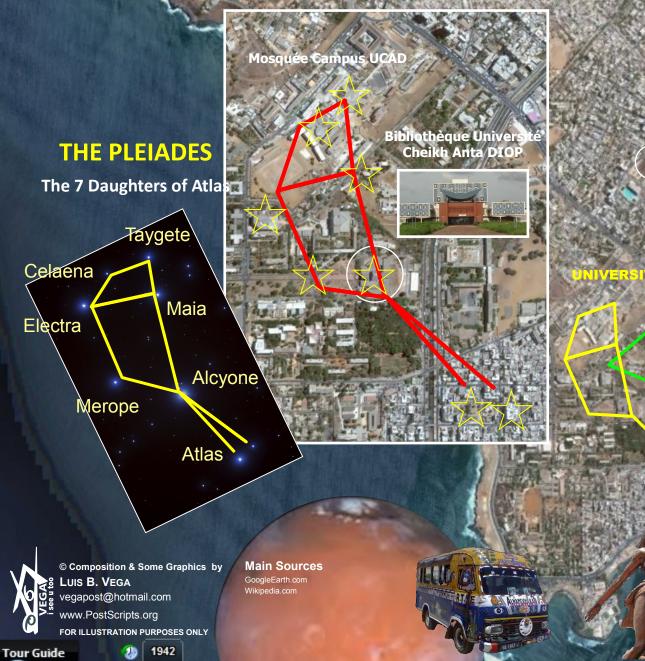

The purpose giant Pentagon Fortress and the Pleiadian Pyramid City. Th Earth. This started, at least based on the archeological recor-few and selected 'priestly' class on Earth that constitutes few and selected in

## Thes of the following city layout is set to the Cydonia, Mars ley-lines. Pertaining to the Cydonia, Mars anomalies, there are 3 main pyramic structures that comprise the Martian Motif. There is the famous Face of Mars, there are 3 main pyramic structures that comprise the Martian Motif. There is the famous Face of Mars, the strungulate each other and would make up the core of a large metropolitan city on Earth. What is astonishing is that such a Martian Motif is seen implemented in the architecture of almost all the ancient civilizations of of Noah with Babylon and Sumer. How the Martian Motif is tied to the ley-lines of ancient cities, temples and structures is that perhaps the lost knowledge and connection of the Martian civilization was conveyed to the civilization is civilization was conveyed to the civilization is set of Noah with Babylon and Sumer. How the Martian Motif is tied to the ley-lines of ancient cities, temples and structures is that perhaps the lost knowledge and connection of the Martian civilization was conveyed to the civilization was converted into the major capitals. CYDONIA MOTIF OF THE PLEIADIAN KIND