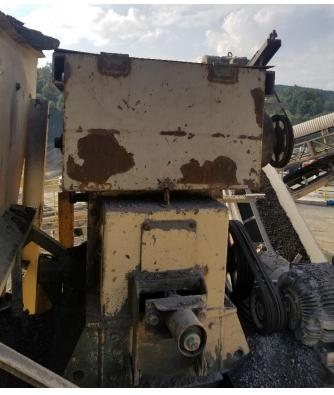

## **Used Equipment: Telsmith Impact Crusher**

- Telsmith Model 2421
- Horizontal Shaft Impactor
- 60HP Motor
- Owner says it's recently rebuilt

- All equipment subject to prior sale.
- RSB strives to ensure the accuracy of all listings, but all listings are "as-is, where-is," with no implied warranty.
- All buyers are encouraged to inspect equipment personally to verify accuracy.
- All information contained in this listing sheet is confidential. It is the property of RBS and is not to be shared.
- Road Builders Supply, LLC accepts no liability for the accuracy of the above listing.