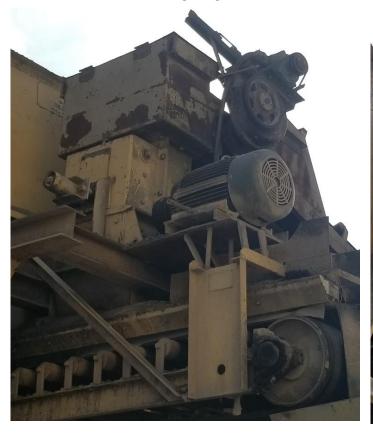

## **Used Equipment: Telsmith Impact Crusher**

- Telsmith Model 2421
- Horizontal Shaft Impactor
- 60HP Motor
- Owner says it's recently rebuilt

- All equipment subject to prior sale.
- RSB strives to ensure the accuracy of all listings, but all listings are "as-is, where-is," with no implied warranty.
- All buyers are encouraged to inspect equipment personally to verify accuracy.
- All information contained in this listing sheet is confidential. It is the property of RBS and is not to be shared.
- Road Builders Supply, LLC accepts no liability for the accuracy of the above listing.