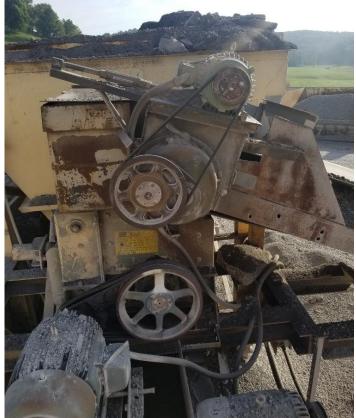

## **Used Equipment: Telsmith Impact Crusher**

- Telsmith Model 2421
- Horizontal Shaft Impactor
- 60HP Motor
- Owner says it's recently rebuilt

- All equipment subject to prior sale.
- RSB strives to ensure the accuracy of all listings, but all listings are "as-is, where-is," with no implied warranty.
- All buyers are encouraged to inspect equipment personally to verify accuracy.
- All information contained in this listing sheet is confidential. It is the property of RBS and is not to be shared.
- Road Builders Supply, LLC accepts no liability for the accuracy of the above listing.