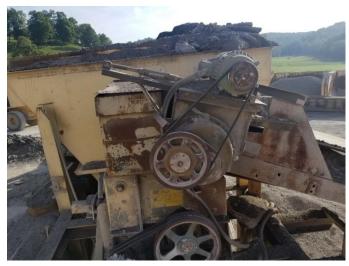

## **Used Equipment: Telsmith Impact Crusher**

- Telsmith Model 2421
- Horizontal Shaft Impactor
- 60HP Motor
- Owner says it's recently rebuilt

- All equipment subject to prior sale.
- RSB strives to ensure the accuracy of all listings, but all listings are "as-is, where-is," with no implied warranty.
- All buyers are encouraged to inspect equipment personally to verify accuracy.
- All information contained in this listing sheet is confidential. It is the property of RBS and is not to be shared.
- Road Builders Supply, LLC accepts no liability for the accuracy of the above listing.