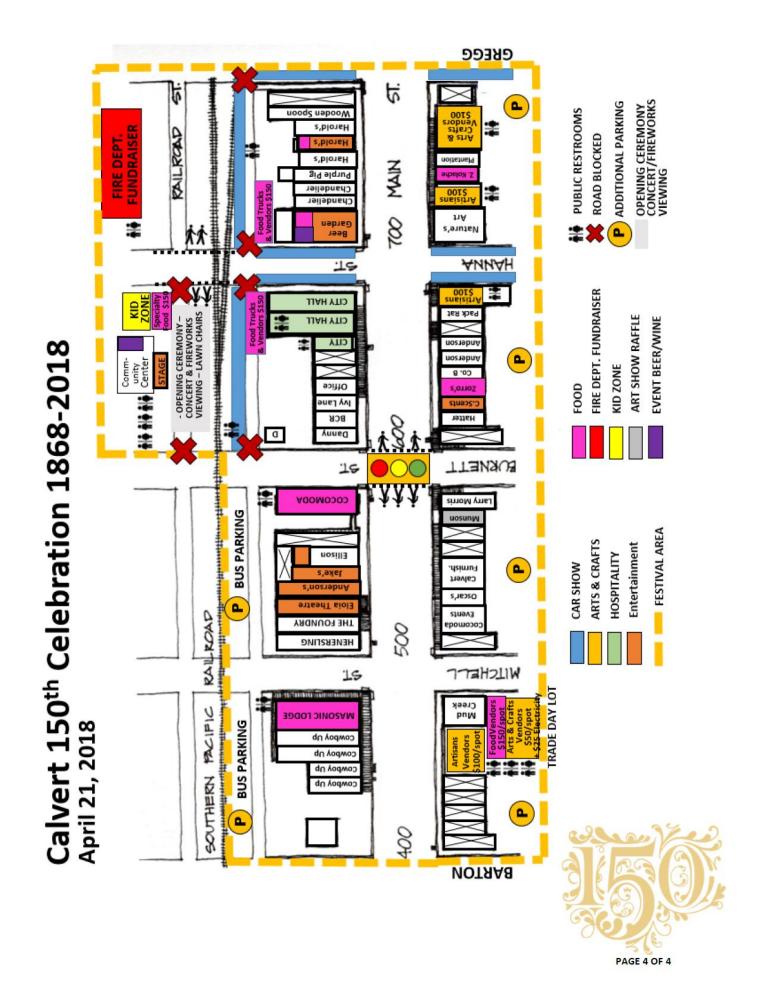

#### **VENDOR SPACES AND FEES**

Enclosed you will find an application form and exhibition rules. Artisans and Arts & Crafts vendor booth spaces are located at the Trade Days Field and various Main Street Lots and are marked on the event map. Vendor booth rates at the Trade Days field are \$50.00 per 10' x 10 space (plus optional \$25 electricity hook-up) and Artisan/Arts & Crafts spaces along Main Street are \$100 per 10' x 10' space. NOTE: The Trade Days Field has electricity available but the Main Street lots do not have electricity available. Booth assignments at each lot will be made at the discretion of the Arts Committee. Booth locations will be assigned in order of receipt of applications, pending jury review of photos. The committee will make every effort to honor location preferences for those vendors who return their applications early.