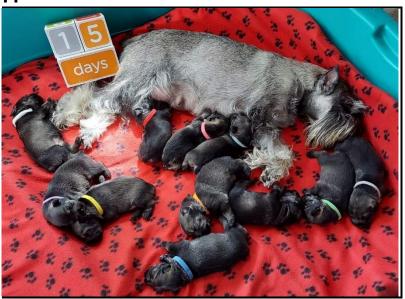

Kathi and Roy Dvorak write. . .

We traveled to Bloomington, IL for the PSSC Specialty the end of May. It is one of our favorite specialties and we have attended many over the years. We figured this would be a good place to get the "kiddos" first exposure to the show ring. It is hard to believe that last year's litter of 11 would be strutting their stuff in the show ring, same time a year later.

05/29/2022 - Rita's litter one year ago.

**Nixie...** Himmlisch The Tide Is High TKN FITS was first in the Bred By Class all 4 days. On Saturday May  $27^{th}$  she was Winners Bitch and Best of Winners for her first 5 point major! (Nixie was the pink puppy.)