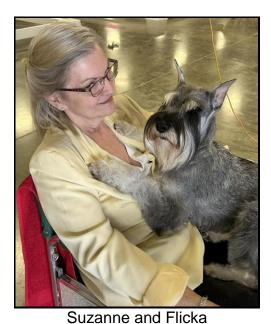

## Jon Rosenberg and SuzAnne Garcia write. . .

We wanted to thank the Prairieland SSC for their hospitality over the Memorial weekend. This Specialty weekend has become a fixture in our summer plans over the years and it is always nice to catch up with friends and meet new ones. We also have had some Special wins at these shows. This year was no different as our Flicka (GCHB Von Rose Flickering Firefly) picked up where her daddy (GCHG Von Rose Masked Phantom) left off with three BOS and a Select, along with a couple NOHS BOBs.

At the banquet dinner, much to our surprise, we were presented with a replica of the Bill Duffee BOB trophy. Phantom had won BOB at the Specialty in 2022 from the Veterans class, making it the third time he had won the Specialty. Neither the BOB or BOS trophies are challenge trophies any longer (we would have donated them back to the club if they were). We now have replicas of them both. It was very much unexpected but greatly appreciated. Our special boy Phantom has won BOB and BOS each 3 times over his ten years. Pretty remarkable looking back on it. The first win while still in Sweeps and the last as a Veteran. He has made us proud. And now his daughter, Flicka, is excelling in her own right. She is listed for the second time on the BOS trophy. It is SuzAnne or me (and sometimes our friend Darcie) in the ring with our show dogs. There is just something about being in the ring with your dog when a judge picks you out from a group of beautiful dogs that is so fulfilling. Again, THANK YOU for this honor. We are proud of the dogs we produce whether show or companion.

Jon and Suzanne at the PSSC banquet receiving a replica of the Bill Duffee BOB trophy.

relaxing before NOHS groups.
Flicka had a fantastic weekend:
05/26 – OS
05/27 – SEL
05/28 (specialty) – OS, BOBOH, OHG4!
05/29 – OS, BOBOH