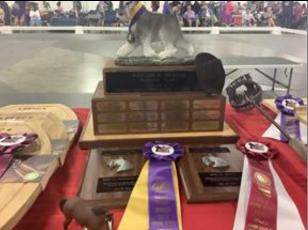

Connie congratulated winners at the shows and thanked everyone for attending. A special replica of the Bill Duffee BOB memorial trophy was presented to Jon Rosenberg and Suzanne Garcia for their dog Phantom winning this award 3 times.

At the banquet dinner, much to our surprise, we were presented with a replica of the Bill Duffee BOB trophy. Phantom had won BOB at the Specialty in 2022 from the Veterans class, making it the third time he had won the Specialty. Neither the BOB or BOS trophies are challenge trophies any longer (we would have donated them back to the club if they were). We now have replicas of them both. It was very much unexpected but greatly appreciated. Our special boy Phantom has won BOB and BOS each 3 times over his ten years. Pretty remarkable looking back on it. The first win while still in Sweeps and the last as a Veteran. He has made us proud. And now his daughter, Flicka, is excelling in her own right. She is listed for the second time on the BOS trophy. It is SuzAnne or me (and sometimes our friend Darcie) in the ring with our show dogs. There is just something about being in the ring with your dog when a judge picks you out from a group of beautiful dogs that is so fulfilling. Again, THANK YOU for this honor. We are proud of the dogs we produce whether show or companion.

Jon and Suzanne at the PSSC banquet receiving a replica of the Bill Duffee BOB trophy.

relaxing before NOHS groups.
Flicka had a fantastic weekend:
05/26 – OS
05/27 – SEL
05/28 (specialty) – OS, BOBOH, OHG4!
05/29 – OS, BOBOH