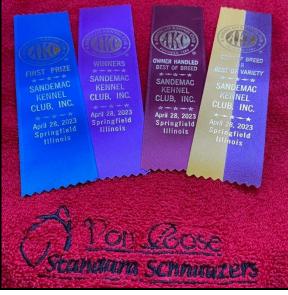

## Larry and Cheryl Wallace write. . .

On April 28th, in Springfield, Illinois, **Isa** (Von Rose Out Of The Mist) received her Championship Points with a Best of Breed win. Cheryl and I want to thank all of you who have helped us get this championship. Isa is reading the board to make sure everything is correct before the photo.

## Lynne Conder writes. . .

**Kody** (CH Katon's Eastman Kodak Picture This) had a fun afternoon at the C-Wags scent work trial on 5-20-23 in Bloomington. He qualified in all 4 of his runs, 2 in Diversions and 2 in Level 4. He finished his Diversions ACE (10 Qs past the initial title) and is half way to his

ACE 2 in Level 4.

Level 4 is 4 hides plus usually a distraction. Diversions is 2 hides plus 4 distractions. Distractions can include things like food, toys, pet bedding, clothing, a person, or unusual sounds. Distractions can be hidden or in sight. A Level 4 title must be earned before entering the Diversions class.

Mac (Himmlish Maximum High Time Together) worked remarkably well at the same trial in the morning. Mac earned C-Wags titles Level 1 and Level 2, a total of 8 runs. Great sniffing for his first foray into scent work trialing! Mac turned 1 year old the week before the trial and started nose work training last winter.

I enjoy nose work with my dogs because we work together, us against ourselves, a team effort. We either qualify or we don't. I'm so proud of both my boys for successes in a sport they obviously enjoy. It's not so much about titles to me, but establishing or continuing a meaningful relationship with my wonderful companions.

Kody waiting patiently in his crate at the C-Wags trial. At 12 ¾ years old he's a pro at that too.

**Mac** is June's Dog of the Month at Town and Country Kennel Club! This is his poster on display at the club.