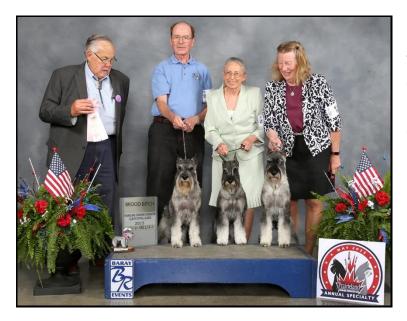

(Hallie was the white puppy.)

**Rita** . . . GCH CH Himmlisch-Arjo's All Time High OA OAJ FCAT2 ACT2 ACT1J SWN RATO CZ8B CGC TKE FITBS

With the help of Rita's offspring -Hallie (WB) and Russell (WD/BOW) she was awarded Brood Bitch at the PSSC Specialty on Sunday May 28<sup>th</sup>.