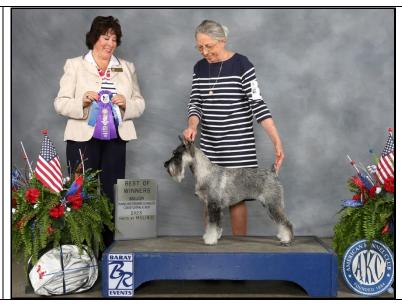

05/29/2022 - Rita's litter one year ago.

**Nixie...** Himmlisch The Tide Is High TKN FITS was first in the Bred By Class all 4 days. On Saturday May  $27^{th}$  she was Winners Bitch and Best of Winners for her first 5 point major! (Nixie was the pink puppy.)