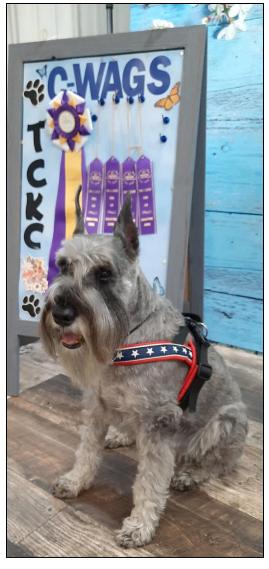

## Lynne Conder writes. . .

**Kody** (CH Katon's Eastman Kodak Picture This) had a fun afternoon at the C-Wags scent work trial on 5-20-23 in Bloomington. He qualified in all 4 of his runs, 2 in Diversions and 2 in Level 4. He finished his Diversions ACE (10 Qs past the initial title) and is half way to his

ACE 2 in Level 4.

Level 4 is 4 hides plus usually a distraction. Diversions is 2 hides plus 4 distractions. Distractions can include things like food, toys, pet bedding, clothing, a person, or unusual sounds. Distractions can be hidden or in sight. A Level 4 title must be earned before entering the Diversions class.

Mac (Himmlish Maximum High Time Together) worked remarkably well at the same trial in the morning. Mac earned C-Wags titles Level 1 and Level 2, a total of 8 runs. Great sniffing for his first foray into scent work trialing! Mac turned 1 year old the week before the trial and started nose work training last winter.

I enjoy nose work with my dogs because we work together, us against ourselves, a team effort. We either qualify or we don't. I'm so proud of both my boys for successes in a sport they obviously enjoy. It's not so much about titles to me, but establishing or continuing a meaningful relationship with my wonderful companions.

Kody waiting patiently in his crate at the C-Wags trial. At 12 ¾ years old he's a pro at that too.

**Mac** is June's Dog of the Month at Town and Country Kennel Club! This is his poster on display at the club.