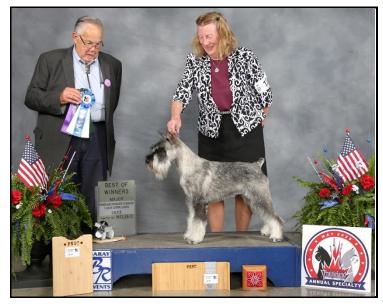

## Jon Rosenberg and SuzAnne Garcia write. . .

We wanted to thank the Prairieland SSC for their hospitality over the Memorial weekend. This Specialty weekend has become a fixture in our summer plans over the years and it is always nice to catch up with friends and meet new ones. We also have had some Special wins at these shows. This year was no different as our Flicka (GCHB Von Rose Flickering Firefly) picked up where her daddy (GCHG Von Rose Masked Phantom) left off with three BOS and a Select, along with a couple NOHS BOBs.

At the banquet dinner, much to our surprise, we were presented with a replica of the Bill Duffee BOB trophy. Phantom had won BOB at the Specialty in 2022 from the Veterans class, making it the third time he had won the Specialty. Neither the BOB or BOS trophies are challenge trophies any longer (we would have donated them back to the club if they were). We now have replicas of them both. It was very much unexpected but greatly appreciated. Our special boy Phantom has won BOB and BOS each 3 times over his ten years. Pretty remarkable looking back on it. The first win while still in Sweeps and the last as a Veteran. He has made us proud. And now his daughter, Flicka, is excelling in her own right. She is listed for the second time on the BOS trophy. It is SuzAnne or me (and sometimes our friend Darcie) in the ring with our show dogs. There is just something about being in the ring with your dog when a judge picks you out from a group of beautiful dogs that is so fulfilling. Again, THANK YOU for this honor. We are proud of the dogs we produce whether show or companion.

Jon and Suzanne at the PSSC banquet receiving a replica of the Bill Duffee BOB trophy.

relaxing before NOHS groups.
Flicka had a fantastic weekend:
05/26 – OS
05/27 – SEL
05/28 (specialty) – OS, BOBOH, OHG4!
05/29 – OS, BOBOH