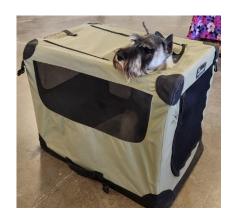

Kody waiting patiently in his crate at the C-Wags trial. At 12 ¾ years old he's a pro at that too.

**Mac** is June's Dog of the Month at Town and Country Kennel Club! This is his poster on display at the club.