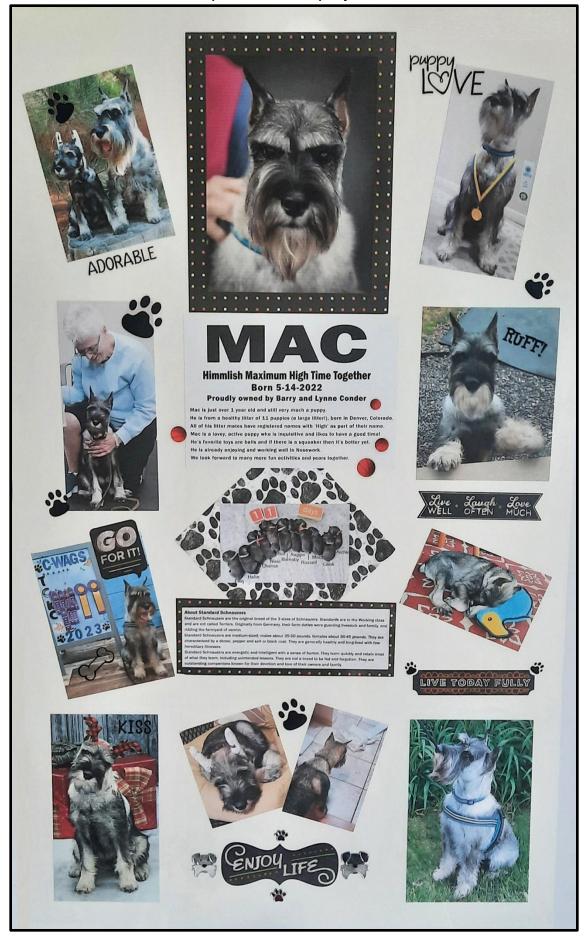

Kody waiting patiently in his crate at the C-Wags trial. At 12 ¾ years old he's a pro at that too.

**Mac** is June's Dog of the Month at Town and Country Kennel Club! This is his poster on display at the club.