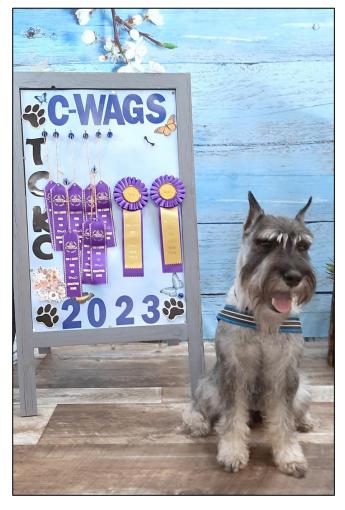

## Lynne Conder writes. . .

**Kody** (CH Katon's Eastman Kodak Picture This) had a fun afternoon at the C-Wags scent work trial on 5-20-23 in Bloomington. He qualified in all 4 of his runs, 2 in Diversions and 2 in Level 4. He finished his Diversions ACE (10 Qs past the initial title) and is half way to his

ACE 2 in Level 4.

Level 4 is 4 hides plus usually a distraction. Diversions is 2 hides plus 4 distractions. Distractions can include things like food, toys, pet bedding, clothing, a person, or unusual sounds. Distractions can be hidden or in sight. A Level 4 title must be earned before entering the Diversions class.

Mac (Himmlish Maximum High Time Together) worked remarkably well at the same trial in the morning. Mac earned C-Wags titles Level 1 and Level 2, a total of 8 runs. Great sniffing for his first foray into scent work trialing! Mac turned 1 year old the week before the trial and started nose work training last winter.

I enjoy nose work with my dogs because we work together, us against ourselves, a team effort. We either qualify or we don't. I'm so proud of both my boys for successes in a sport they obviously enjoy. It's not so much about titles to me, but establishing or continuing a meaningful relationship with my wonderful companions.

Kody waiting patiently in his crate at the C-Wags trial. At 12 ¾ years old he's a pro at that too.

**Mac** is June's Dog of the Month at Town and Country Kennel Club! This is his poster on display at the club.