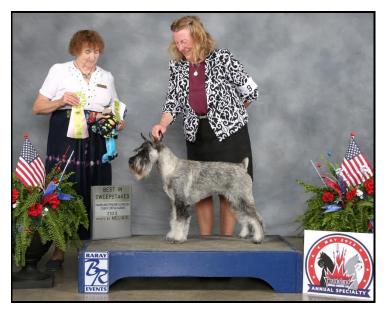

(Russell was the orange puppy.)

Chance... Himmlisch Preston's Chances Are High was shown in the 12 to 18 month class. He was Reserve Winners Dog the first three days of shows (to the 5 point major). At the PSSC Specialty, Chance was Best In Sweepstakes!!! He is owned and loved by the Philpot's in Centennial Colorado. (Chance was the light blue puppy.)