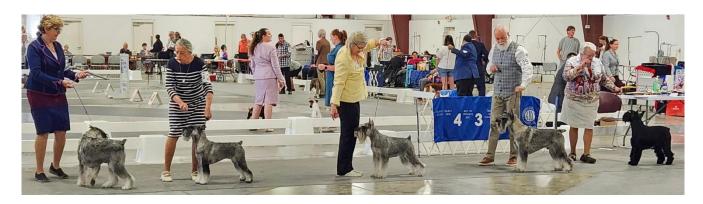

## **2023 SPECIALTY**

Our specialty this year was dedicated to Caren Rohlfing, long time PSSC member and Standard Schnauzer fancier. The dedication article is elsewhere in this newsletter. Several items from Caren's collection were offered at the auction and raffle at the annual dinner. Once again everyone thought the Bandana's BBQ was great. . . with requests for another repeat next year.

The entry was larger than usual this year. . . 50 entries in the classes with 16 in Puppy Sweepstakes and 5 in Veteran Sweepstakes. We always have exhibitors from many states – but this year with several new people joining us, we had exhibitors from Virginia, West Virginia, Pennsylvania, Tennessee, Texas, Colorado, Missouri, Iowa, Indiana, Wisconsin and Minnesota. . . as well as our Illinois contingency! We hope everyone had a good time. . . and will come back again.

## **ILLINOIS VALLEY KC OF PEORIA - 5/26/23**

Judge: Mr. Alfred J Ferruggiaro