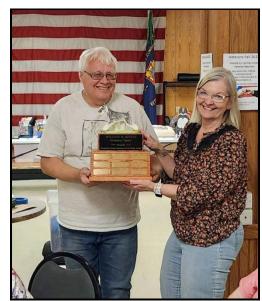

At the banquet dinner, much to our surprise, we were presented with a replica of the Bill Duffee BOB trophy. Phantom had won BOB at the Specialty in 2022 from the Veterans class, making it the third time he had won the Specialty. Neither the BOB or BOS trophies are challenge trophies any longer (we would have donated them back to the club if they were). We now have replicas of them both. It was very much unexpected but greatly appreciated. Our special boy Phantom has won BOB and BOS each 3 times over his ten years. Pretty remarkable looking back on it. The first win while still in Sweeps and the last as a Veteran. He has made us proud. And now his daughter, Flicka, is excelling in her own right. She is listed for the second time on the BOS trophy. It is SuzAnne or me (and sometimes our friend Darcie) in the ring with our show dogs. There is just something about being in the ring with your dog when a judge picks you out from a group of beautiful dogs that is so fulfilling. Again, THANK YOU for this honor. We are proud of the dogs we produce whether show or companion.

Jon and Suzanne at the PSSC banquet receiving a replica of the Bill Duffee BOB trophy.

relaxing before NOHS groups.
Flicka had a fantastic weekend:
05/26 – OS
05/27 – SEL
05/28 (specialty) – OS, BOBOH, OHG4!
05/29 – OS, BOBOH