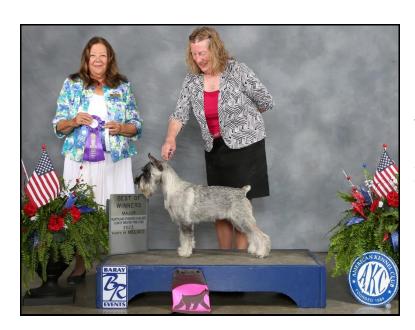

## Gwen Kirman writes...

## **GCH CH KATON'S FLYING TIGER V MORGENWALD**

Int CH Ave Concorde Magnifique x GCHS CH Katon's Eye of the Tiger V Morgenwald RATO

**Ace** traveled to Bloomington, Illinois attending the Illinois Valley Kennel Club of Peioria Show, Friday May 26, 2023.

## He was awarded:

Select Dog and BOB NOHS under Judge Mr. Alfred Ferruggiaro Working NOHS Group 1<sup>st</sup> under Judge Ms. Dawn Hitchcock then NOHS BEST IN SHOW under Judge Mr. Alfred Ferruggiaro!!

## WHAT AN EXCITING DAY!!

Breeders: Kathy Koehler, Penny Duffee, Connie Reider Owner: Gwen Kirman