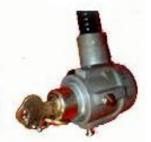

#### POP-OUT SWITCH LUBRICATION

Original pop-out switches grow sticky with age due to gum and electrolysis. Before junking the switch or waiting until the key breaks off, try this solution: Turn the key until switch pops out. Under the first "F" in the word "Off" drill a 1/16" hole carefully through the brass shell. Now the cylinder can be loosened with WD-40 using the plastic tube.