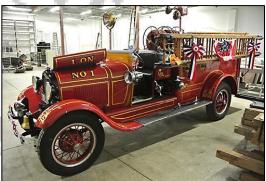

Many used parts, some rebuilt, for sale. Too many to list! – Jerry Siracki 440-636-3623 – No texts please

1928 Firetruck – three way- chemical, hose, ladder. All options (ie lights, etc.) in good working condition. Fully restored. Hasn't been driven for 2 years, has one flat tire. Easy location to load from. You are welcome to come and start it. \$24-25,000. Contact George Quay – 440-543-3388