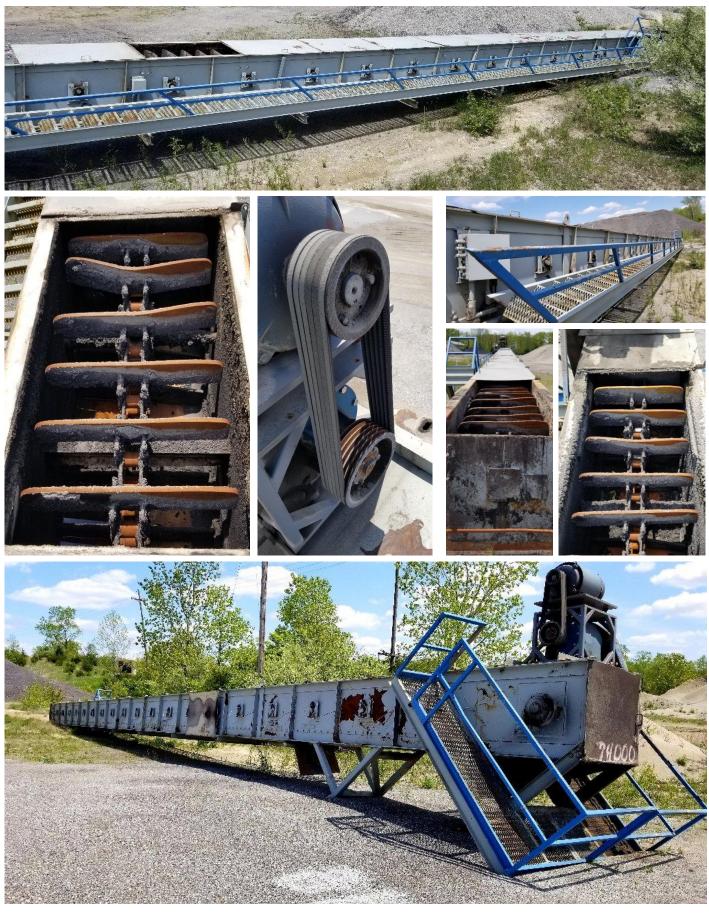

## Used Equipment: DS018 105' Drag Slat

- All equipment subject to prior sale.
- RSB strives to ensure the accuracy of all listings, but all listings are "as-is, where-is," with no implied warranty.
- All buyers are encouraged to inspect equipment personally to verify accuracy.
- All information contained in this listing sheet is confidential. It is the property of RBS and is not to be shared.
- Road Builders Supply, LLC accepts no liability for the accuracy of the above listing.