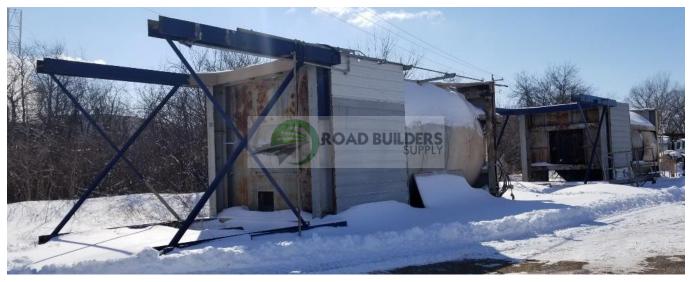

## Used Equipment: SS028 Two 100-Ton Bituma-Stor Silos with Drag Slat and Transfer Conveyors

- All equipment subject to prior sale.
- RSB strives to ensure the accuracy of all listings, but all listings are "as-is, where-is," with no implied warranty.
- All buyers are encouraged to inspect equipment personally to verify accuracy.
- All information contained in this listing sheet is confidential. It is the property of RBS and is not to be shared.
- Road Builders Supply, LLC accepts no liability for the accuracy of the above listing.