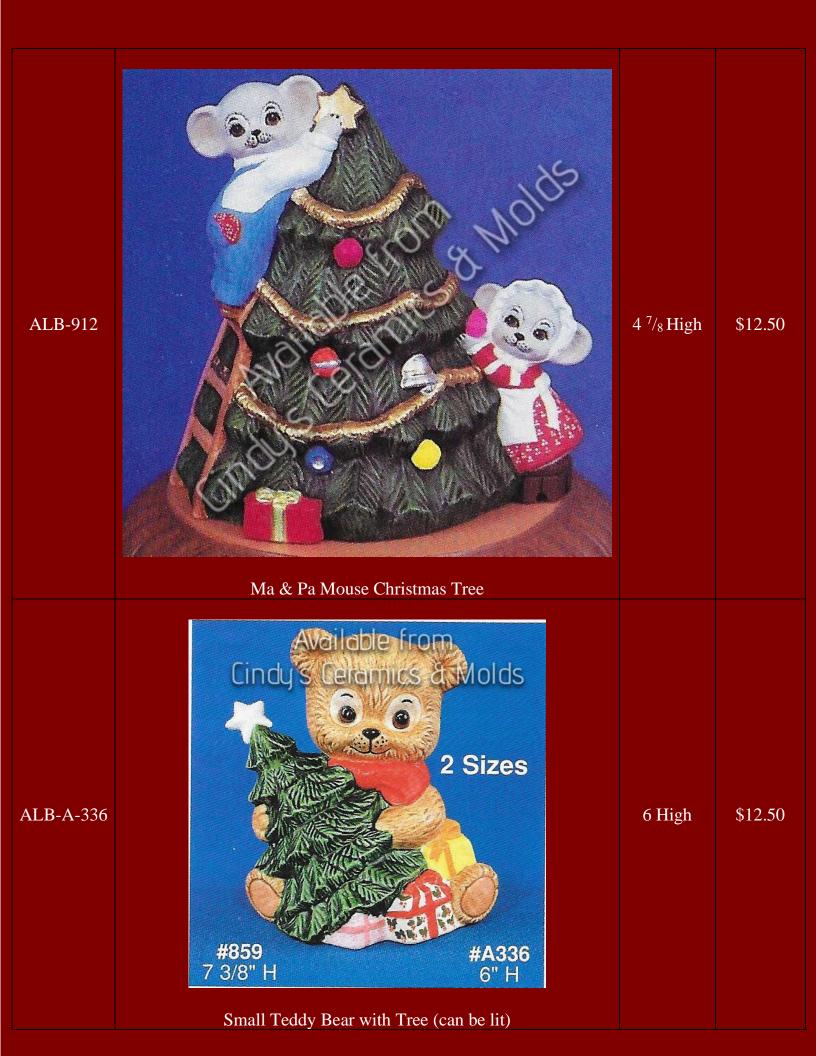

| W-202    | Ornament Tree & Base (can be lit)                                              | 17 <sup>1</sup> / <sub>2</sub> Tall | \$60.00 |
|----------|--------------------------------------------------------------------------------|-------------------------------------|---------|
| ALB- 859 | Cindus teromics d Molds #859 7 3/8" H  Large Teddy Bear with Tree (can be lit) | 7 <sup>3</sup> / <sub>8</sub> High  | \$17.50 |