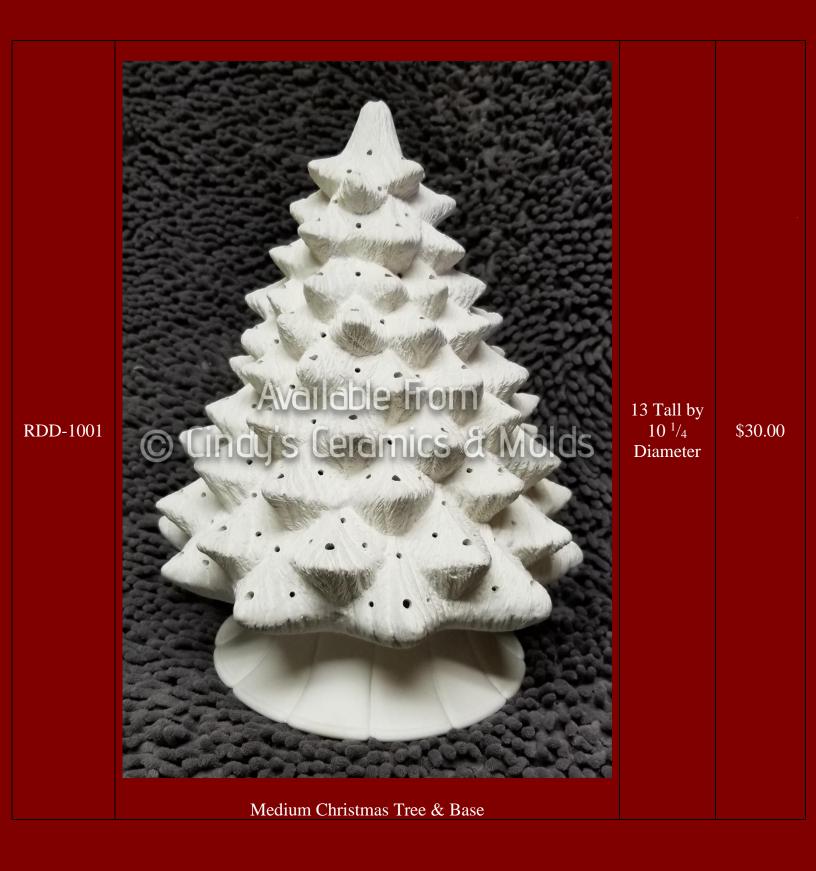

| RDD-<br>1001-B | Available From © Cindy's Ceramics & Molds  Medium Christmas Tree & Base | 2 <sup>1</sup> / <sub>4</sub> Tall by<br>7 <sup>5</sup> / <sub>8</sub><br>Diameter | \$10.00 |
|----------------|-------------------------------------------------------------------------|------------------------------------------------------------------------------------|---------|
| A-355          | Little Christmas Tree Angel                                             | 3 <sup>3</sup> / <sub>4</sub> Tall by<br>3 Wide                                    | \$4.00  |