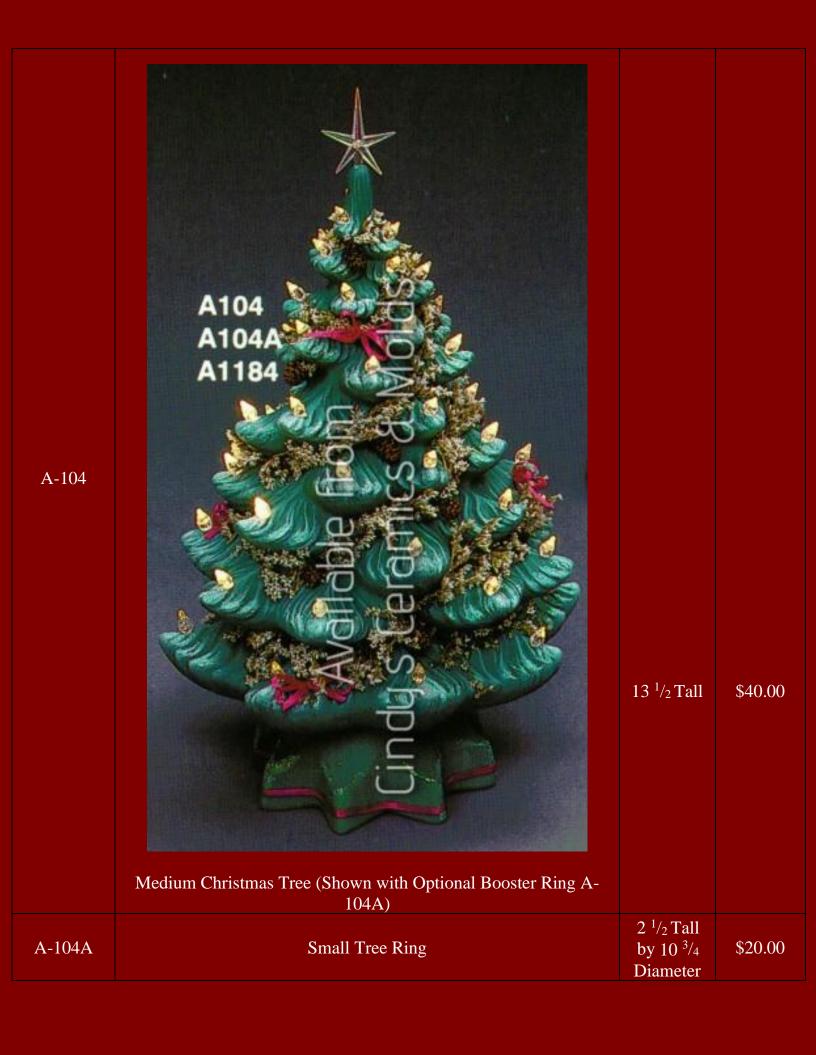

| A-64  | Large Christmas Tree & Base Choice of four different bases (A-64C, A-314A, A-977 or RDD-1001-B; optional A-1082 hors d'oeuvres server sold separately) | $16^{3}/_{8}$ Tall                         | \$60.00 |
|-------|--------------------------------------------------------------------------------------------------------------------------------------------------------|--------------------------------------------|---------|
| A-64A | Small Tree Ring (Layer #1)                                                                                                                             | 14 <sup>3</sup> / <sub>8</sub><br>Diameter | \$30.00 |
| A-64B | Large Tree Ring (Layer #2)                                                                                                                             | $16^{3}/_{8}$ Diameter                     | \$40.00 |
| A-64C | Scrolled Tree Base for A-64, A-314, or A-1504                                                                                                          |                                            | \$10.00 |