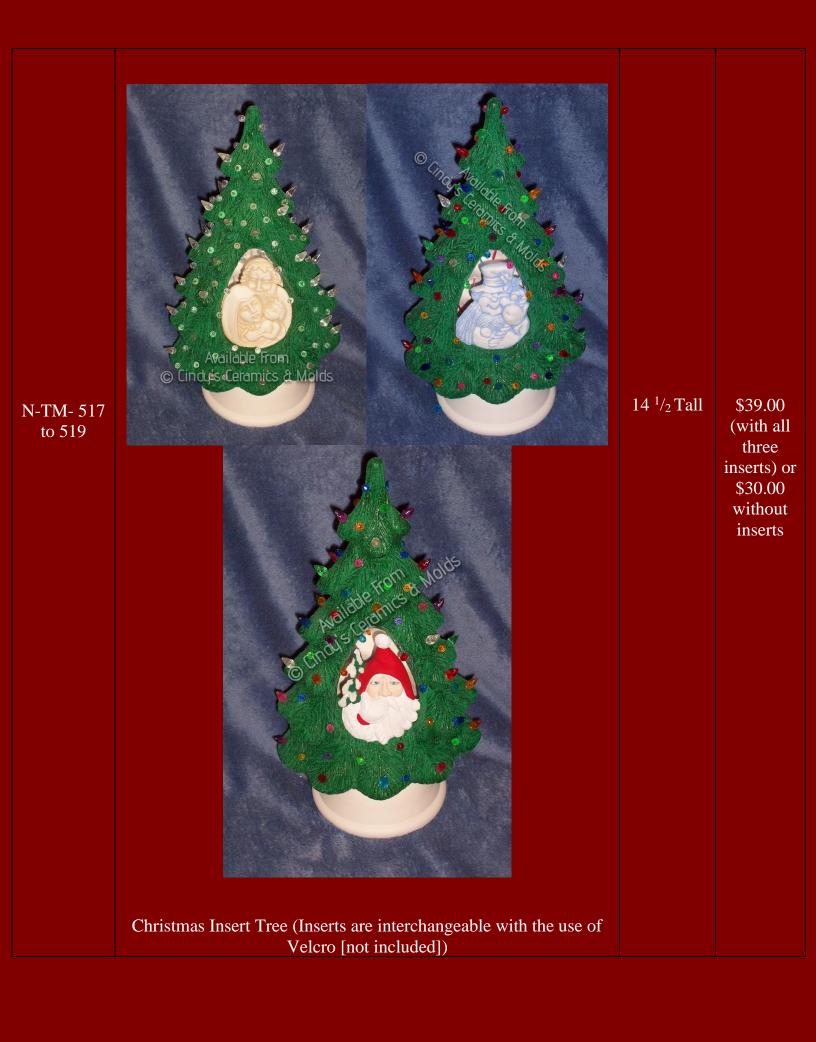

| 8 <sup>1</sup> /2<br>Diameter                                      | \$10.00                    |
| TM-34   | Tiny Christmas Tree (lightable with battery operated candle) |                                                                    | \$2.00                     |
| GM-546  | Tiny & Small Trees (lightable)                               | 2 <sup>3</sup> / <sub>4</sub> & 5 <sup>3</sup> / <sub>4</sub> Tall | \$10.00<br>(set of<br>two) |

| N-202     | Set of Three Small Trees (not able to be lit) | 3 1/2, 4 1/2,<br>& 5 ½ Tall | 15.00 (set of three) |
|-----------|-----------------------------------------------|-----------------------------|----------------------|
| N-Nan-200 | Small Tree (Can be cut to light)              | 7 Tall                      | 15.00                |



| GD-8324X        | Christmas Tree (Can be a box or a traditional lit tree)     | 9 Tall by 4<br>Diameter             | \$25.00 |
|-----------------|-------------------------------------------------------------|-------------------------------------|---------|
| H-1363,<br>1364 | Fruit Tree (Light using Flower, Butterfly, and Bird Lights) | 16 <sup>1</sup> / <sub>4</sub> Tall | \$60.00 |

| H-1364,<br>1503 | Flower Tree (Light using Butterfly, Flower, and Bird lights) & Base | 16 <sup>1</sup> / <sub>4</sub> Tall<br>by 8<br>Diameter | \$60.00 |
|-----------------|---------------------------------------------------------------------|---------------------------------------------------------|---------|
| H-688 &<br>1749 | Small Christmas Tree & Base (lightable!)                            | 7