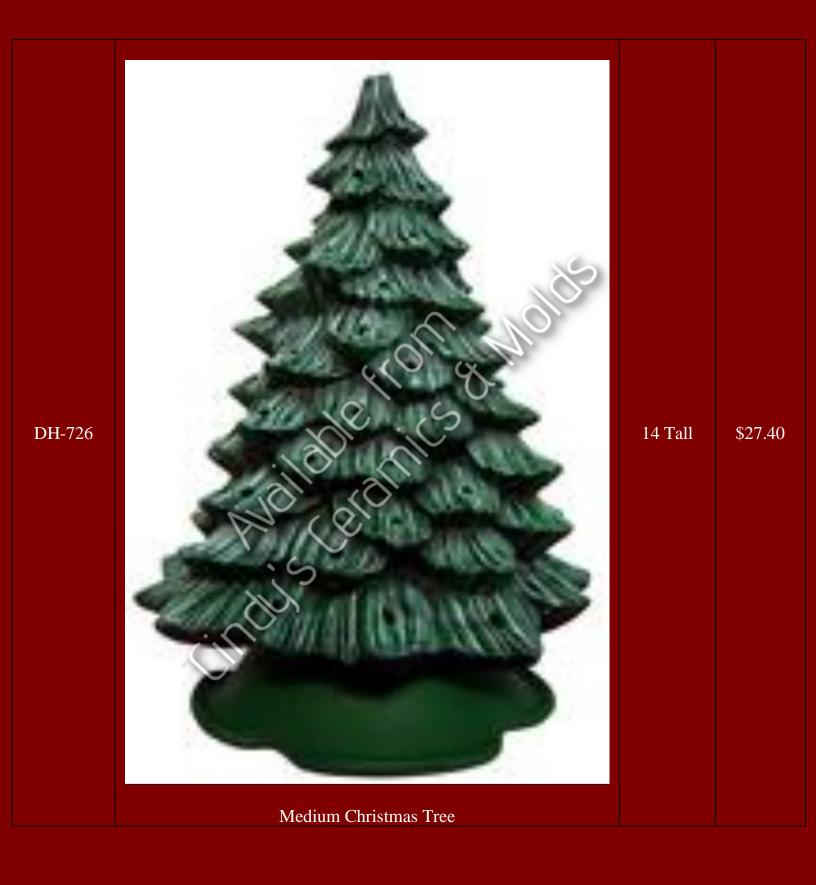

| JK-643 | Stone Base for Christmas Cactus (shown with Christmas Cactus, available separately) | 1 <sup>1</sup> / <sub>2</sub> Tall<br>by 9 Wide<br>by 8<br>Diameter | \$7.50  |
|--------|-------------------------------------------------------------------------------------|---------------------------------------------------------------------|---------|
| DH-250 | Available from Cindy's Laramics & Molds  Medium Christmas Tree & Base               | 11 Tall                                                             | \$30.00 |