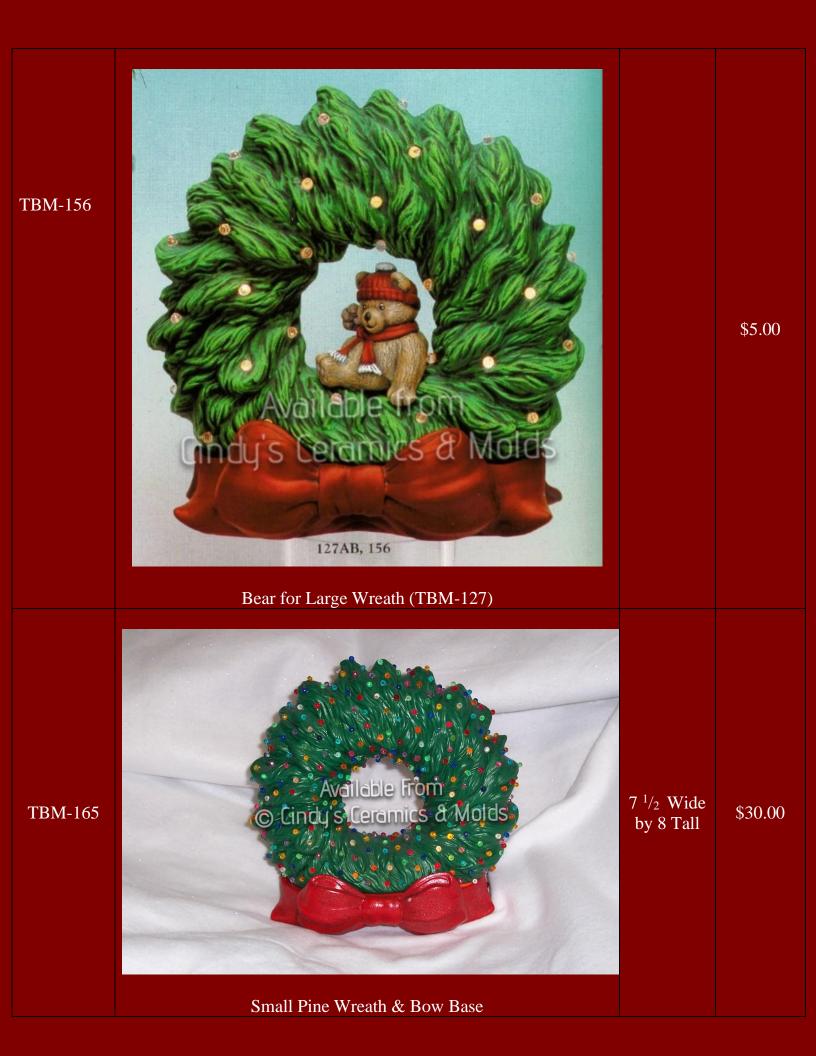

| TBM-127 | Available From Cindus Ceramics & Molds  Large Pine Wreath & Bow Base | 14 <sup>1</sup> / <sub>2</sub> Tall<br>by 11<br>Wide | \$40.00 |
|---------|----------------------------------------------------------------------|------------------------------------------------------|---------|
| TBM-131 | Candle for Large Wreaths                                             | 2 by 3                                               | \$6.00  |

| TBM-166 | Small Bear, Angel, & Mouse for inside of Small Wreath (TBM-165 Wreath not included; Angel and Bear not shown in this picture) |                        | \$4.50<br>each |
|---------|-------------------------------------------------------------------------------------------------------------------------------|------------------------|----------------|
| TBM-174 | Small Window/ Mantle Tree & Base                                                                                              | 10 ½ Tall<br>by 7 Wide | \$20.00        |