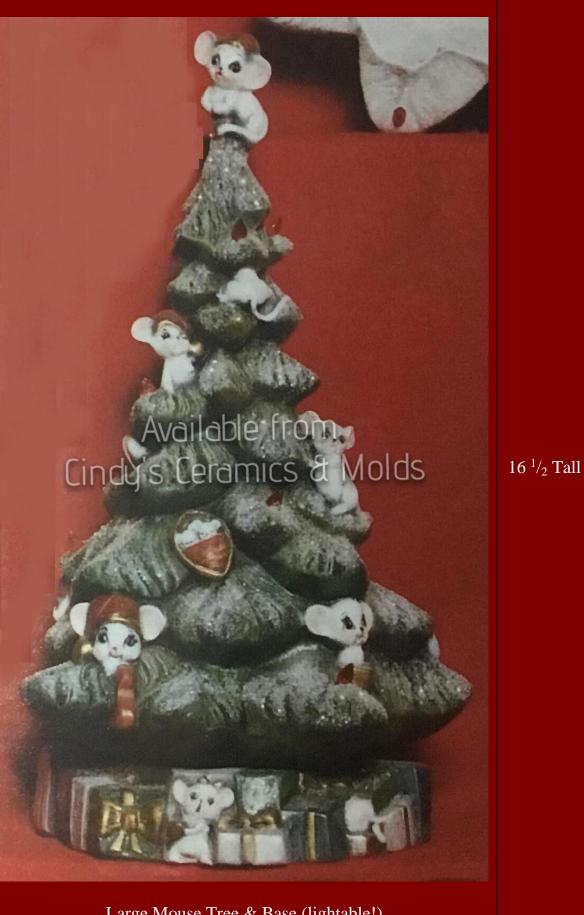

CPK-376

Large Mouse Tree & Base (lightable!)

\$40.00

| MM-97  | Miniature Christmas Tree Set (Set of Two; can be lit with battery operated candles) | 1 <sup>3</sup> / <sub>8</sub> Tall<br>& 1 <sup>7</sup> / <sub>8</sub><br>Tall | \$1.50<br>(set of<br>two)                           |
|--------|-------------------------------------------------------------------------------------|-------------------------------------------------------------------------------|-----------------------------------------------------|
| L-2272 | Tree Trimming Starlight (Choice of Two Lids, see below; lightable!) Lights          | 5 High by<br>7 Long                                                           | \$15.00                                             |
| L-2234 | Lights Silbs.  Available from Cindy's Ceramics & Molds  Star Lid for L-2272         | 7 Long                                                                        | No<br>Charge<br>with<br>Purchase<br>of<br>Starlight |