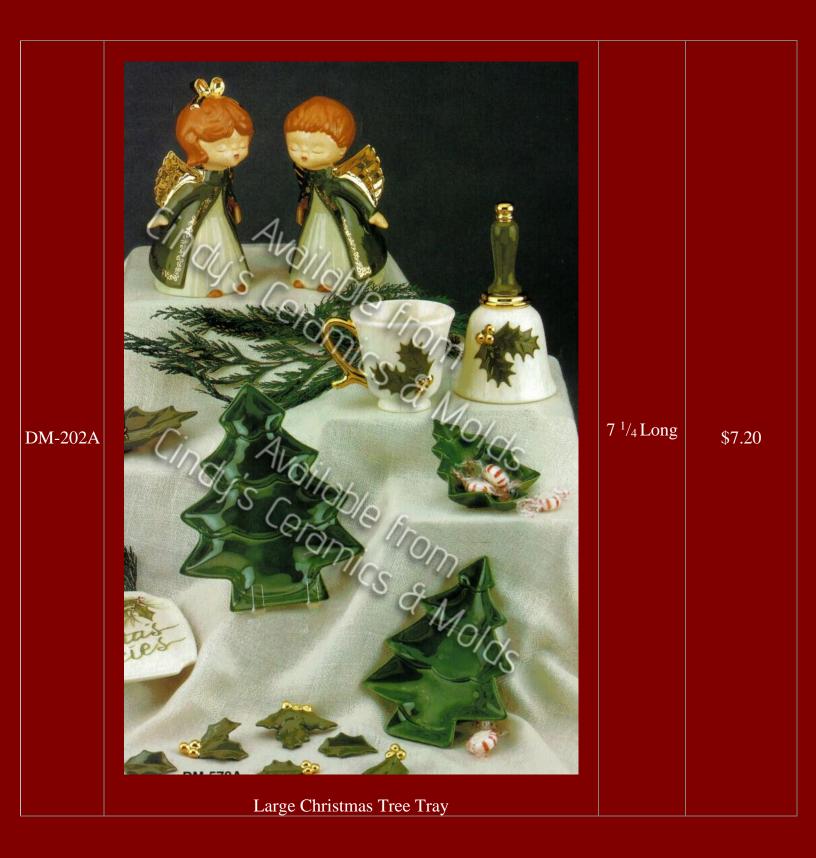

| 0.0541                                                                                                    |      |
|-----------------------------------------------------------------------------------------------------------|------|
| S-3541  S-3541  9 Long  \$12  Large Christmas Tree Dish                                                   | 1.20 |
| S-3542  Small Christmas Tree Dish  S - 3542                                                               | 7.20 |
| #A-435 Box 1 5/8" H x 5 1/4" L Available from Cindy's Ceramics & Molds  by 5 1/4 Long  Christmas Tree Box | 9.00 |
|                                                                                                           |      |