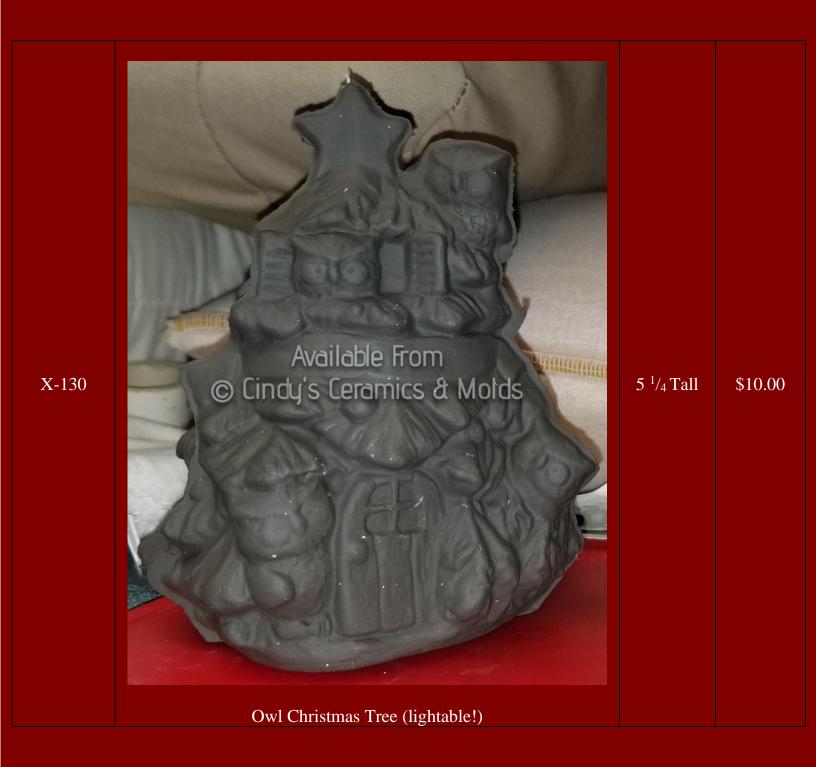

sup>5</sup> / <sub>8</sub><br>Diameter<br>by <sup>7</sup> / <sub>8</sub> Tall | \$30.00                    |
|----------------------|----------------------------------------------------------------------------------------------------------------------|---------------------------------------------------------------------------------------------------------------------------------------------------------------------------|----------------------------|
| J-4229               | Clay Magic Inc.  4229  Available from  Elfies with Wreaths (lightable with the purchase of a base)                   | 5 <sup>3</sup> / <sub>4</sub> Tall<br>by 5 <sup>3</sup> / <sub>4</sub><br>Wide                                                                                            | \$18.90<br>(set of<br>two) |



| Cat Christmas Tree (lightable!)               |                     |        |
|-----------------------------------------------|---------------------|--------|
| X-204  X-204 Tree Box 31/2" L  Small Tree Box | ∕₂ Long             | \$4.00 |
|                                               | / <sub>2</sub> High | \$4.00 |

| D-818 & J-<br>2561 | Winterland "Sweet Tots"  Available from  Available from  Double Christmas Trees & Base (two sets are shown above; lightable!) | 9 Tall             | \$21.00 |
|--------------------|-------------------------------------------------------------------------------------------------------------------------------|--------------------|---------|
| D-1825             | Available from Cinclys eerathics of Molds.  Candlelight Village Trees