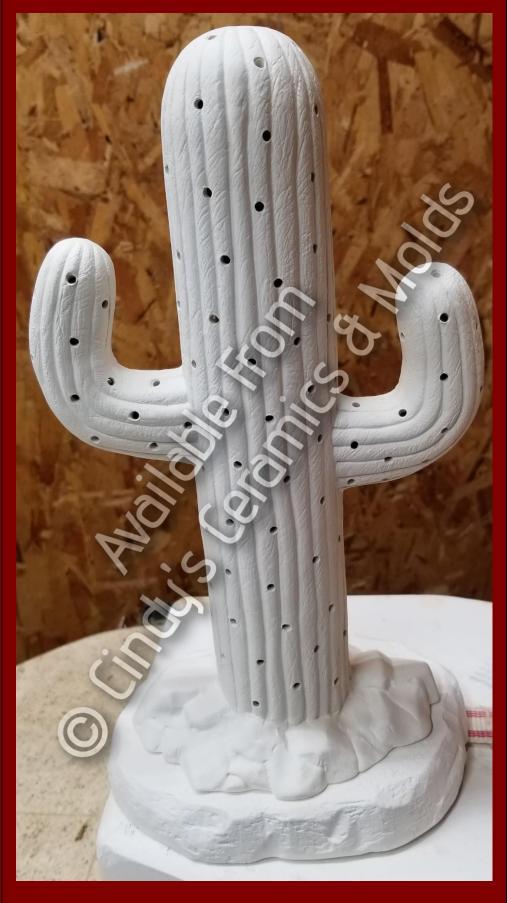

JK-586

 $11^{-1}/_2$  Tall

\$20.00

Christmas Cactus (base not included: two options are listed below, available separately)

JS-1007

Desert Base for Christmas Cactus (shown with Christmas Cactus, available separately)