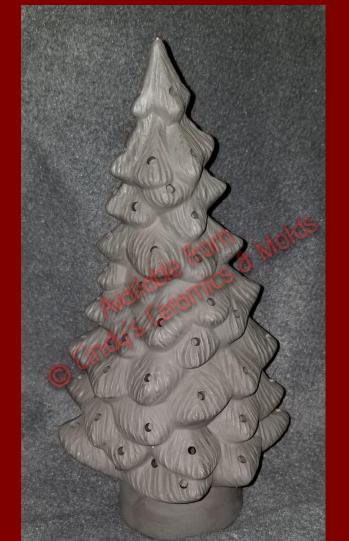

## Christmas Trees & Wreaths

Return to Bisque Index

| Item<br>Number           | Description                                              | Size<br>(Inches)                                                                    | Bisque  |
|--------------------------|----------------------------------------------------------|-------------------------------------------------------------------------------------|---------|
| A-292                    | Cindus Camics  Stacking Tree Dishes (Not Able to be Lit) | 6 <sup>1</sup> / <sub>2</sub> Tall                                                  | \$15.00 |
| A-404,<br>474A, &<br>477 | Tall Fruit & Vegetable Tree (Can be lit)                 | 16 <sup>7</sup> / <sub>8</sub> Tall<br>by 8 <sup>1</sup> / <sub>2</sub><br>Diameter | \$60.00 |