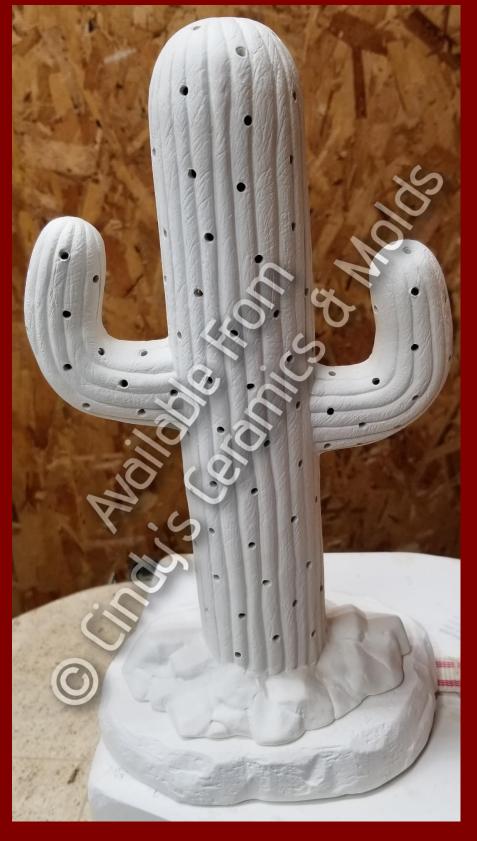

JK-586

 $11^{-1}/_2$  Tall

\$20.00

Christmas Cactus (base not included: two options are listed below, available separately)

JS-1007

Desert Base for Christmas Cactus (shown with Christmas Cactus, available separately)