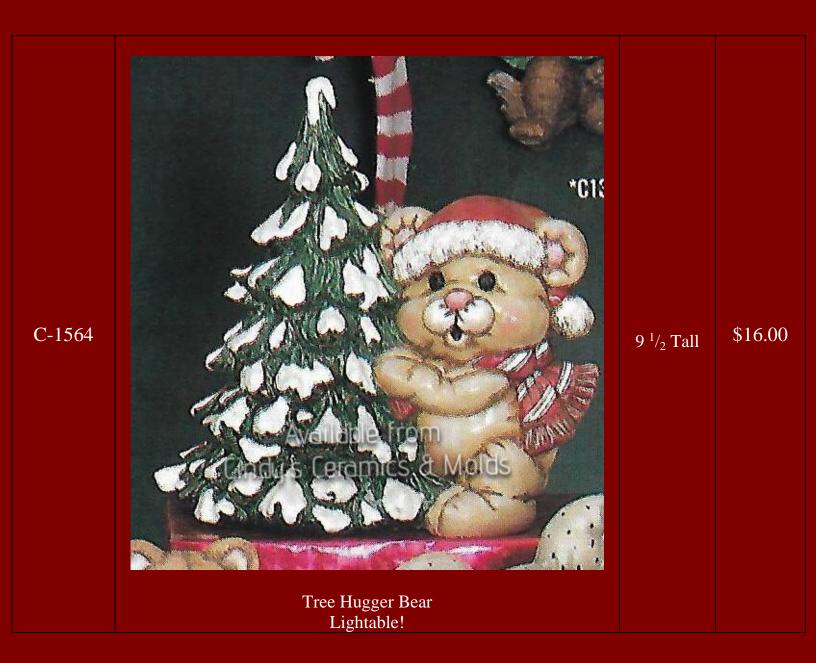

| W-202    | Ornament Tree & Base (can be lit)                                              | 17 <sup>1</sup> / <sub>2</sub> Tall | \$60.00 |
|----------|--------------------------------------------------------------------------------|-------------------------------------|---------|
| ALB- 859 | Cindus teromics d Molds #859 7 3/8" H  Large Teddy Bear with Tree (can be lit) | 7 <sup>3</sup> / <sub>8</sub> High  | \$17.50 |