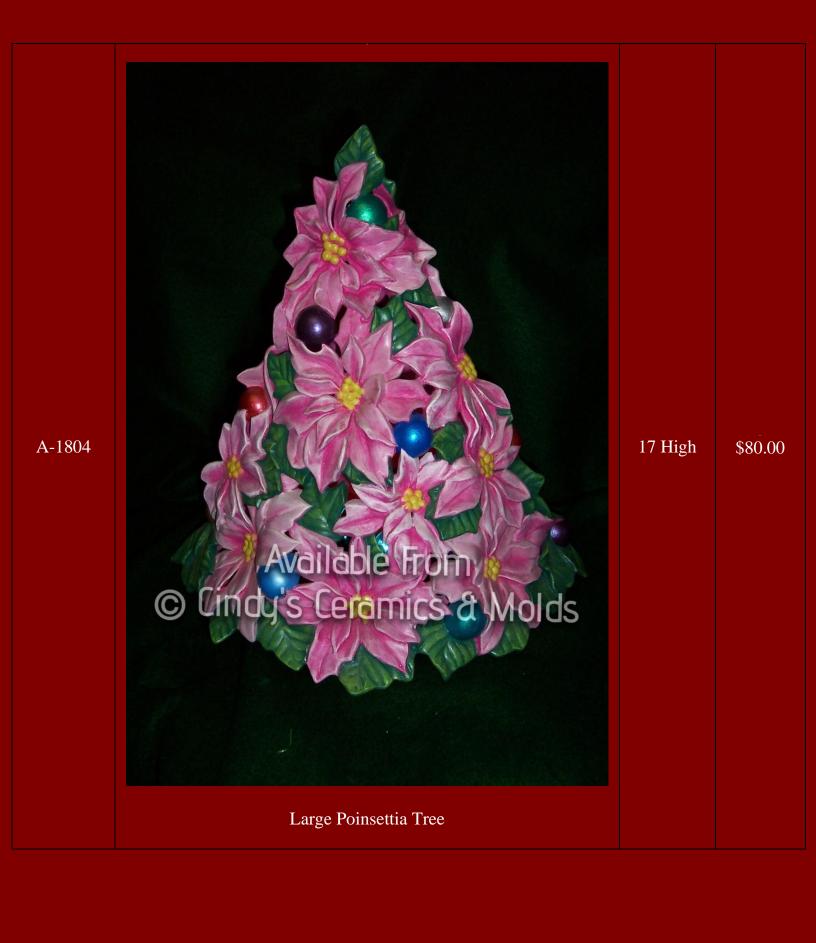

latforms Shown under Carolers are not currently Available) |                                     | \$4.50<br>each                                          |
|---------------------------|---------------------------------------------------------------------------------------|-------------------------------------|---------------------------------------------------------|
| A-1794                    | Available from Cindus Geramics of Molds                                               | 20 High                             | \$125.00  *This Tree is NOT Available for any Discounts |
| A-1798                    | Large Holly Tree  Available from Cincy's Ceramics & Molds  Holly Tree                 | 14 <sup>1</sup> / <sub>2</sub> High | \$60.00                                                 |



| A-1807 | Available from Cindus Ceramics & Molds A1807 A1807 A1807        | 14 <sup>1</sup> / <sub>2</sub> High | \$60.00 |
|--------|-----------------------------------------------------------------|-------------------------------------|---------|
| A-1874 | Available from Cindy's Ceramics & Molds  Al874  Mini Holly Tree | 11 High                             | \$40.00 |

| BH-1103          | Available from Cindy's Ceramics & Molds  BH-1103 Small Trees 4½" high 2 in 1 mold  Small Christmas Tree (lightable!) | 4 <sup>1</sup> / <sub>4</sub> Tall                                                                 | \$4.50<br>each |
|------------------|----------------------------------------------------------------------------------------------------------------------|-------------------------