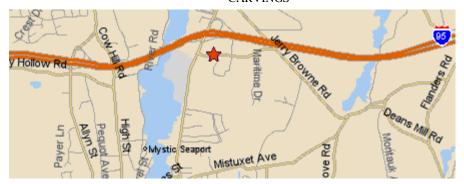

## 38<sup>TH</sup> ANNUAL CARVERS DAY AT "OLDE MISTICK" VILLAGE

Saturday – July 8, 2017 (Rain Date SUNDAY- July 9<sup>th</sup>)

You are invited to participate in the exhibition and sales of your work to the public in the ORCHARD AT OLDE MISTICK VILLAGE (EXIT 90 OFF I-95)