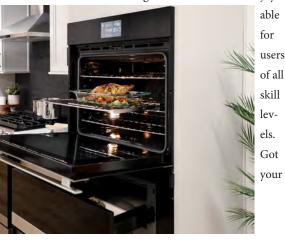

## VISIT US ONLINE AT: SeniorBeacon.info **How Combination Appliances Can Transform Your Kitchen**

(StatePoint) COMBINATION APPLIANC-ES ARE REVOLUTIONIZING MODERN **KITCHENS**, offering a blend of functionality, efficiency and convenience that is transforming cooking and meal preparation.

"The appeal of combination appliances lies in their ability to streamline kitchen operations, save valuable space, and provide a diverse range of cooking options without the need for separate appliances," says Peter Weedfald, senior vice president of sales and marketing for Sharp Home Electronics Company of America.

#### **Smart Features**

Many combination appliances come equipped with smart features that enhance the cooking experience. The Sharp Smart Convection Wall Oven with Microwave Drawer Oven, for example, combines two appliances into one beautiful and convenient cooking center. The simple-to-use, fullcolor touchscreen control panel seamlessly manages both ovens. It Works with Alexa for handsfree cooking and features over 150 Alexa Voice Commands that provide intuitive operation and access to various cooking modes for both the oven and microwave drawer (Amazon Echo device not included). These smart features

can make cooking more accessible and enjoy-

hands full in the kitchen? Just say, "Alexa, open the microwave," and watch the magic happen!

Don't Sign THA Contract Call win 719-372-6671