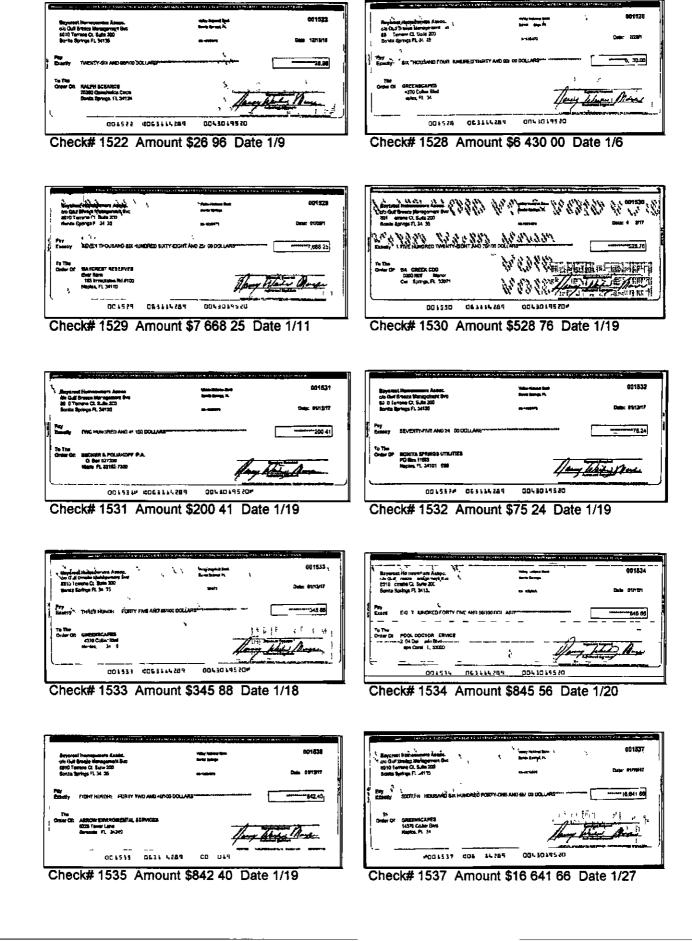

Valley National Bank®

| C/O<br>8910                  | RATING ACCOUNT<br>GULF BREEZE MNGT SVCS OF S<br>TERRENE CT STE 200<br>TA SPRINGS FL 34135 | C 0<br>WFL<br>LL | Page<br>Chks Paid<br>Statement Date<br>Account Number           | 1<br>10<br>01/31/17<br>43019520 |
|------------------------------|-------------------------------------------------------------------------------------------|------------------|-----------------------------------------------------------------|---------------------------------|
| Indicate to the right any ch | anges of address                                                                          | Street           |                                                                 |                                 |
| Cut at the dotted line and   |                                                                                           | City State Zip   |                                                                 |                                 |
| Valley National Bank Custo   |                                                                                           | - •              | · · · · · · · · · · · · · · · · · · ·                           |                                 |
| 1445 Valley Road Wayne 1     | NJ 07470                                                                                  | Signature        |                                                                 |                                 |
| ***********                  | t HOA Business Cking PlusNo                                                               | ow 430195        | 20 **********                                                   | ****                            |
| Non-Check Tr                 |                                                                                           |                  |                                                                 |                                 |
| Date_                        | Description                                                                               |                  |                                                                 | Amount                          |
|                              | LOCKBOX DEPOSIT                                                                           |                  |                                                                 | 1,290 00                        |
| 01/04                        | FPL DIRECT DEBIT ELEC PYM                                                                 | T                |                                                                 | 19 93-                          |
| A1 /A4                       | ID 1320467283 PPDA<br>FPL DIRECT DEBIT ELEC PYM                                           | -                |                                                                 | 481 00                          |
| 01/04                        | ID 1499561429 PPDA                                                                        | T                |                                                                 | 481 09-                         |
| 01/04                        | LOCKBOX DEPOSIT                                                                           |                  |                                                                 | 4,515 00                        |
| •                            | LOCKBOX DEPOSIT                                                                           |                  |                                                                 | 1,935 00                        |
|                              | BAYCREST CONDO FE                                                                         | ES               |                                                                 | 25,800 00                       |
| 01/09                        | LOCKBOX DEPOSIT                                                                           |                  |                                                                 | 1,935 00                        |
| 01/10                        | FPL DIRECT DEBIT ELEC PYM                                                                 | T                |                                                                 | 160 03-                         |
|                              | ID 1173152297 PPDA                                                                        |                  |                                                                 |                                 |
|                              | LOCKBOX DEPOSIT                                                                           |                  |                                                                 | 1,920 00                        |
|                              | LOCKBOX DEPOSIT                                                                           |                  |                                                                 | 1,290 00                        |
|                              | LOCKBOX DEPOSIT<br>LOCKBOX DEPOSIT                                                        |                  |                                                                 | 645 00<br>645 00                |
|                              | Deposit                                                                                   |                  |                                                                 | 100 00                          |
|                              | LOCKBOX DEPOSIT                                                                           |                  |                                                                 | 645 00                          |
| -                            | Deposit                                                                                   |                  |                                                                 | 67 00                           |
|                              | Deposit                                                                                   |                  |                                                                 | 15 00                           |
| 01/27                        | Deposit                                                                                   |                  |                                                                 | 100 00                          |
|                              | LOCKBOX DEPOSIT                                                                           |                  |                                                                 | 2,595 00                        |
| 01/31                        | Interest Credited Deposit                                                                 |                  |                                                                 | 46 70                           |
| Checks in Or                 | der                                                                                       |                  |                                                                 |                                 |
|                              | te_NumberAmount                                                                           | Date_Num         |                                                                 | -                               |
| 01/                          | 09 1522 26 96                                                                             |                  | 153 <mark>2 75</mark> 24                                        |                                 |
|                              |                                                                                           | -                | 1533 345 8 <sup>3</sup>                                         |                                 |
| 01/<br>01/                   | •                                                                                         |                  | 1534         845         5           1535         842         4 |                                 |
| 01/                          | -                                                                                         | •<br>•           |                                                                 |                                 |
| -                            | 19 1530 528 78<br>19 1531 200 <b>4</b> 1                                                  |                  | 1537 16,641 6                                                   | 6                               |
| 01/                          | (*) Check Number Missing of                                                               |                  |                                                                 |                                 |
|                              | · · · · · · · · · · · · · · · · · · ·                                                     | ****             | ransactions                                                     |                                 |