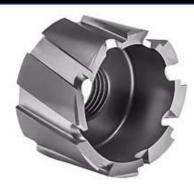

Make burr-free holes quickly with Macstroc "sheet metal Mini Cutters", and this will provide you clean cut with pistol drill or press. Macstroc "sheet metal cutters" are made of high quality high speed steel for better endurance in metal sheets. Imperial sizes are also available upon request.

## SHEET METAL CUTTER - MINI

| CODE   | Diameter | Thread hole   | WORKING<br>LENGTH | Overall length |
|--------|----------|---------------|-------------------|----------------|
| SMC.06 | 6mm      | 3/8-24 Thread | 6.4mm             | 21mm           |
| SMC.07 | 7mm      | 3/8-24 Thread | 6.4mm             | 21mm           |
| SMC.08 | 8mm      | 3/8-24 Thread | 6.4mm             | 21mm           |
| SMC.09 | 9mm      | 3/8-24 Thread | 6.4mm             | 21mm           |
| SMC.10 | 10mm     | 3/8-24 Thread | 6.4mm             | 21mm           |
| SMC.11 | 11mm     | 3/8-24 Thread | 6.4mm             | 21mm           |
| SMC.12 | 12mm     | 3/8-24 Thread | 6.4mm             | 21mm           |
| SMC.13 | 13mm     | 3/8-24 Thread | 6.4mm             | 21mm           |
| SMC.14 | 14mm     | 3/8-24 Thread | 6.4mm             | 15.5mm         |
| SMC.15 | 15mm     | 3/8-24 Thread | 6.4mm             | 15.5mm         |
| SMC.16 | 16mm     | 3/8-24 Thread | 6.4mm             | 15.5mm         |
| SMC.17 | 17mm     | 3/8-24 Thread | 6.4mm             | 15.5mm         |
| SMC.18 | 18mm     | 3/8-24 Thread | 6.4mm             | 15.5mm         |
| SMC.19 | 19mm     | 3/8-24 Thread | 6.4mm             | 15.5mm         |
| SMC.20 | 20mm     | 3/8-24 Thread | 6.4mm             | 15.5mm         |
| SMC.21 | 21mm     | 1/2-20 Thread | 12.7mm            | 20mm           |
| SMC.22 | 22mm     | 1/2-20 Thread | 12.7mm            | 20mm           |
| SMC.23 | 23mm     | 1/2-20 Thread | 12.7mm            | 20mm           |
| SMC.24 | 24mm     | 1/2-20 Thread | 12.7mm            | 20mm           |
| SMC.25 | 25mm     | 1/2-20 Thread | 12.7mm            | 20mm           |
|        |          |               |                   |                |