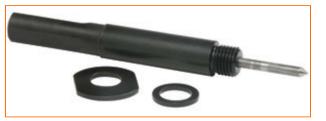

## ACCESSORIES

| CODE      | DESCRIPTION                |  |
|-----------|----------------------------|--|
| SMC.A820  | Arbor (8-20mm)             |  |
| SMC.A2125 | Arbor ( 21-25mm)           |  |
| SMC.P1    | Pilot-suit arbor (8-20mm)  |  |
| SMC.P2    | Pilot-suit arbor (21-25mm) |  |
| SMCH      | Hex wrench 4MM             |  |
| SMCW2     | Small washer 14.5 X 1.5MM  |  |
| SMCW1     | Large washer 22.5 X 1.5MM  |  |
| SMCP      | Center punch               |  |