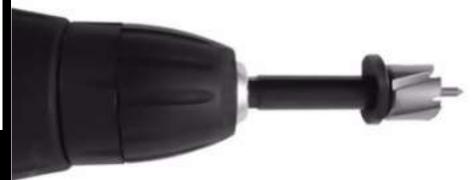

Make burr-free holes quickly with Macstroc "sheet metal Mini Cutters", and this will provide you clean cut with pistol drill or press. Macstroc "sheet metal cutters" are made of high quality high speed steel for better endurance in metal sheets. Imperial sizes are also available upon request.