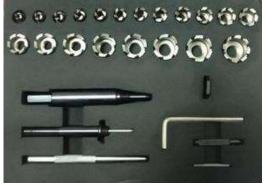

Make burr-free holes quickly with Macstroc "sheet metal Mini Cutters", and this will provide you clean cut with pistol drill or press. Macstroc "sheet metal cutters" are made of high quality high speed steel for better endurance in metal sheets. Imperial sizes are also available upon request.

## SHEET METAL CUTTER - MINI

| CODE   | Diameter | Thread hole   | WORKING<br>LENGTH | Overall length |
|--------|----------|---------------|-------------------|----------------|
| SMC.06 | 6mm      | 3/8-24 Thread | 6.4mm             | 21mm           |
| SMC.07 | 7mm      | 3/8-24 Thread | 6.4mm             | 21mm           |
| SMC.08 | 8mm      | 3/8-24 Thread | 6.4mm             | 21mm           |
| SMC.09 | 9mm      | 3/8-24 Thread | 6.4mm             | 21mm           |
| SMC.10 | 10mm     | 3/8-24 Thread | 6.4mm             | 21mm           |
| SMC.11 | 11mm     | 3/8-24 Thread | 6.4mm             | 21mm           |
| SMC.12 | 12mm     | 3/8-24 Thread | 6.4mm             | 21mm           |
| SMC.13 | 13mm     | 3/8-24 Thread | 6.4mm             | 21mm           |
| SMC.14 | 14mm     | 3/8-24 Thread | 6.4mm             | 15.5mm         |
| SMC.15 | 15mm     | 3/8-24 Thread | 6.4mm             | 15.5mm         |
| SMC.16 | 16mm     | 3/8-24 Thread | 6.4mm             | 15.5mm         |
| SMC.17 | 17mm     | 3/8-24 Thread | 6.4mm             | 15.5mm         |
| SMC.18 | 18mm     | 3/8-24 Thread | 6.4mm             | 15.5mm         |
| SMC.19 | 19mm     | 3/8-24 Thread | 6.4mm             | 15.5mm         |
| SMC.20 | 20mm     | 3/8-24 Thread | 6.4mm             | 15.5mm         |
| SMC.21 | 21mm     | 1/2-20 Thread | 12.7mm            | 20mm           |
| SMC.22 | 22mm     | 1/2-20 Thread | 12.7mm            | 20mm           |
| SMC.23 | 23mm     | 1/2-20 Thread | 12.7mm            | 20mm           |
| SMC.24 | 24mm     | 1/2-20 Thread | 12.7mm            | 20mm           |
| SMC.25 | 25mm     | 1/2-20 Thread | 12.7mm            | 20mm           |
|        |          |               |                   |                |

## ACCESSORIES

| CODE      | DESCRIPTION                |  |
|-----------|----------------------------|--|
| SMC.A820  | Arbor (8-20mm)             |  |
| SMC.A2125 | Arbor ( 21-25mm)           |  |
| SMC.P1    | Pilot-suit arbor (8-20mm)  |  |
| SMC.P2    | Pilot-suit arbor (21-25mm) |  |
| SMCH      | Hex wrench 4MM             |  |
| SMCW2     | Small washer 14.5 X 1.5MM  |  |
| SMCW1     | Large washer 22.5 X 1.5MM  |  |
| SMCP      | Center punch               |  |

## SHEET CUTTER SETS

| CODE     | SIZES      |
|----------|------------|
| SMC.0820 | Ø8MM-Ø20MM |

| CODE     | SIZES      |
|----------|------------|
| SMC.0625 | Ø6MM-Ø25MM |