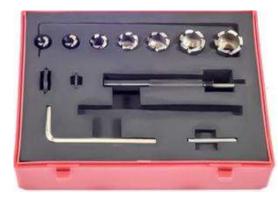

## SHEET CUTTER SETS

| CODE     | SIZES      |
|----------|------------|
| SMC.0820 | Ø8MM-Ø20MM |

| CODE     | SIZES      |
|----------|------------|
| SMC.0625 | Ø6MM-Ø25MM |