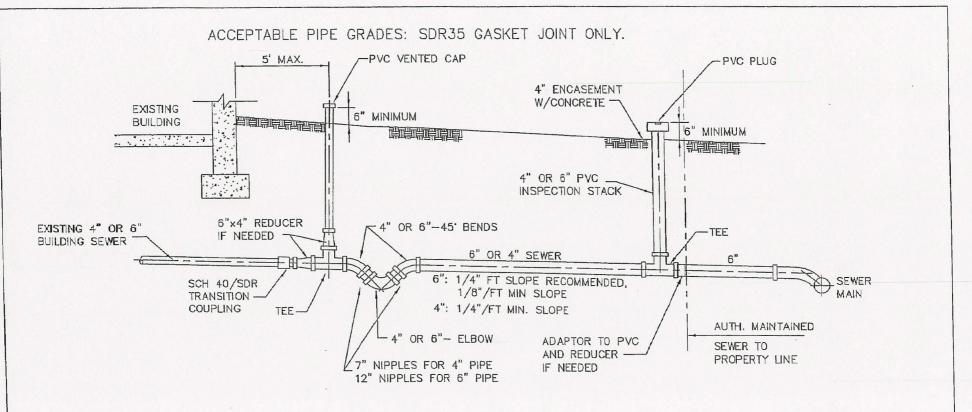

## NOTES:

- 1. PLEASE CALL (724) 834-0911 FOR SERVICE SEWER INSPECTION BY AUTHORITY PRIOR TO BACKFILLING. A 24 HOUR NOTICE IS REQUIRED.
- 2. ALL PIPE IS TO BE BEDDED AND SURROUNDED BY 4" OF FIRMLY PACKED #2 CRUSHED STONE.
- 3. ANY 90' BENDS WILL REQUIRE TWO 45' BENDS WITH A MINIMUM OF 12" SEPERATION.
- 4. FOR LONG LATERALS, A CLEAN OUT MUST BE INSTALLED EVERY 100 FT. CLEAN OUT MUST BE A WYE AND 45°. (SEE DETAIL)
- 5. 4" OR 6" SERVICE SEWER ONLY PERMITTED FOR SINGLE FAMILY RESIDENTIAL CONNECTIONS.
- 6. ALL COMMERCIAL MUST BE 6".
- 7. INSPECTION STACKS MAY BE AT GROUND SURFACE IF AN APPROVED METAL CAP IS PROVIDED WITH CONCRETE PAD.
- 8. CLEANOUT/INSPECTION TEE PERFORATED CAPS NOT PERMITTED.

## LATERAL SEWER DETAIL

THE HEMPFIELD TOWNSHIP MUNICIPAL AUTHORITY WESTMORELAND COUNTY, PENNSYLVANIA SEPTEMBER 2009