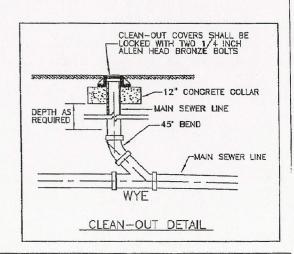

EASE CALL (724) 834-0911 FOR SERVICE SEWER INSPECTION BY AUTHORITY PRIOR TO BACKFILLING. A 24 HOUR NOTICE IS REQUIRED.
- 2. ALL PIPE IS TO BE BEDDED AND SURROUNDED BY 4" OF FIRMLY PACKED #2 CRUSHED STONE.
- 3. ANY 90' BENDS WILL REQUIRE TWO 45' BENDS WITH A MINIMUM OF 12" SEPERATION.
- 4. FOR LONG LATERALS, A CLEAN OUT MUST BE INSTALLED EVERY 100 FT. CLEAN OUT MUST BE A WYE AND 45°. (SEE DETAIL)
- 5. 4" OR 6" SERVICE SEWER ONLY PERMITTED FOR SINGLE FAMILY RESIDENTIAL CONNECTIONS.
- 6. ALL COMMERCIAL MUST BE 6".
- 7. INSPECTION STACKS MAY BE AT GROUND SURFACE IF AN APPROVED METAL CAP IS PROVIDED WITH CONCRETE PAD.
- 8. CLEANOUT/INSPECTION TEE PERFORATED CAPS NOT PERMITTED.

## LATERAL SEWER DETAIL

THE HEMPFIELD TOWNSHIP MUNICIPAL AUTHORITY WESTMORELAND COUNTY, PENNSYLVANIA SEPTEMBER 2009