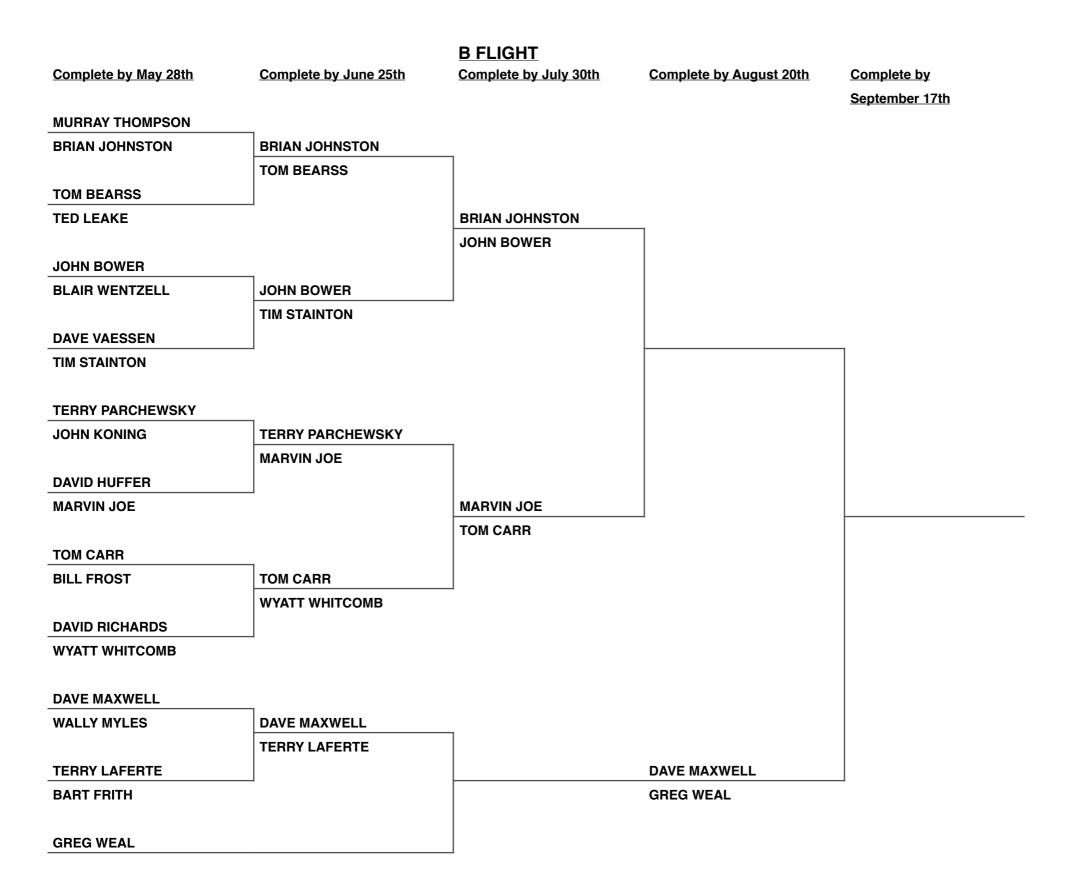

|           |      |
|                 | KEN RINGHAM     |                   |           |      |
| KEN RINGHAM     |                 |                   |           |      |
| BRIAN HANNA     |                 |                   | WIN       | INER |
| AL EMBLEY       |                 |                   |           |      |
| DAN GREEN       | AL EMBLEY       |                   |           |      |
|                 | FRED BONN       |                   |           |      |
| SCOTT MAIRS     |                 | FRED BONN         |           |      |
| FRED BONN       |                 | DAVE HICKS        |           |      |
| JEFF YOUNG      |                 |                   |           |      |
| DAVE HICKS      |                 |                   |           |      |



## **C FLIGHT**



## **Rebounders Match**

| Complete by June 25th | Complete by July 30th | Complete by July 30th | Complete by August 20th | Complete by Sept 3rd |
|-----------------------|-----------------------|-----------------------|-------------------------|----------------------|
|                       |                       |                       |                         |                      |
| MURRAY THOMPSON       | $\neg$                |                       |                         |                      |
| TED LEAKE             | MURRAY THOMPSON       | _                     |                         |                      |
|                       | BRIAN HANNA           |                       |                         |                      |
| BLAIR WENTZELL