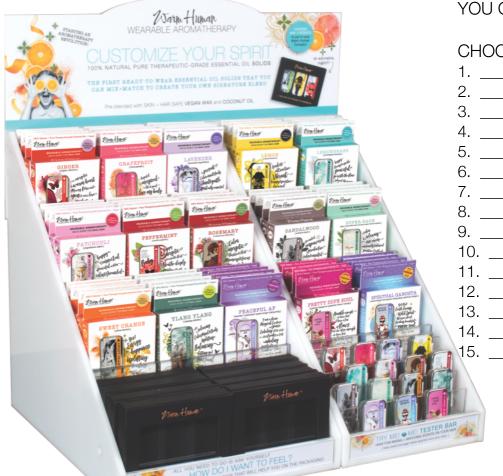

# #WHD15 | 15-SCENT CUSTOMIZABLE MEDIUM BLENDING BAR DISPLAY (WITH COMPACTS)

(dimensions 15" wide, 12" deep, 17" tall with sign)

SELLING FEATURE | better variety with quick \$45+ upsell opportunity with compacts

RETAIL PRODUCT VALUE | \$1260

WHOLESALE COST | \$584 (53% margin)

NUMBER OF SCENTS | 15 (4 deep in the display, with 20 pieces of backstock of the best-sellers)

NUMBER OF SOLIDS | 80

NUMBER OF REFILLABLE COMPACTS | 8

## YOU CUSTOMIZE:

### **CHOOSE YOUR 15 SCENTS**

| 1   | <br>(4pc) |
|-----|-----------|
| 2.  | (4pc)     |
| 3.  | (4pc)     |
| 4.  | <br>(4pc) |
| 5.  | <br>(4pc) |
| 6.  | <br>(4pc) |
| 7.  | (4pc)     |
| 8.  | (4pc)     |
| 9.  | (4pc)     |
| 10. | <br>(4pc) |
| 11. | <br>(4pc) |
| 12. | <br>(4pc) |
| 13. | <br>(4pc) |
| 14. | (4pc)     |
| 15. | <br>(4pc) |
|     |           |