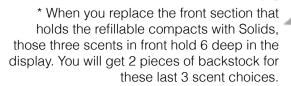

## **CHOOSE YOUR 18 SCENTS**

| 0110000 | - 10011 10 0021110 |
|---------|--------------------|
| 1       | (4pc)              |
| 2       | (4pc)              |
| 3       | (4pc)              |
| 4       | (4pc)              |
| 5.      | (4pc)              |
| 6.      | (4pc)              |
| 7.      | (4pc)              |
| 8.      | (4pc)              |
| 9.      | (4pc)              |
| 10.     | (4pc)              |
| 11      | (4pc)              |
| 12      | (4pc)              |
| 13      | (4pc)              |
| 14      | (4pc)              |
| 15      | (4pc)              |
| 16      | (8pc)*             |
| 17.     | (8pc)*             |
| 18.     | (8pc)*             |
| 18      | (8pc)              |