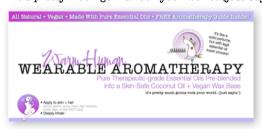

# #WHD24 | 24-SCENT LARGE BLENDING BAR DISPLAY "Live Life To The Fullest"

(dimensions 24" wide, 12" deep, 17" tall with sign)

SELLING FEATURE  $\mid$  absolute best variety with quick \$45+ upsell opportunity with compacts RETAIL PRODUCT VALUE  $\mid$  \$1982

WHOLESALE | \$872 (56% margin)

NUMBER OF SCENTS | 24 (4 deep in the display, with 20+8 pieces of backstock of the best-sellers)

NUMBER OF SOLIDS | 124

NUMBER OF REFILLABLE COMPACTS | 16

### **BACKSTOCK CHOICES:**

(4 additional pieces)

# #WHD15 | 15-SCENT CUSTOMIZABLE MEDIUM BLENDING BAR DISPLAY (WITH COMPACTS)

(dimensions 15" wide, 12" deep, 17" tall with sign)

SELLING FEATURE | better variety with quick \$45+ upsell opportunity with compacts

RETAIL PRODUCT VALUE | \$1260

WHOLESALE COST | \$584 (53% margin)

NUMBER OF SCENTS | 15 (4 deep in the display, with 20 pieces of backstock of the best-sellers)

NUMBER OF SOLIDS | 80

NUMBER OF REFILLABLE COMPACTS | 8