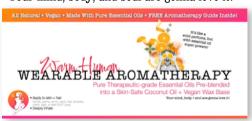

All Natural + Vegan + Made With Pure Essential Oils + FREE Aromatherapy Guide Inside!

Pure Therapeutic-grade Essential Oils Pre-blended into a Skin-Safe Coconut Oil + Vegan Wax Base

it's pretty much gonna rock your world. (just sayin')

- Apply to skin + hair hands, palms, arms, neck, hair, temples, chest, legs, or feet (NOT Lips)
- Deeply inhale