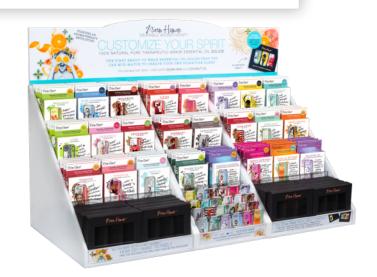

# #WHD15 | 15-SCENT CUSTOMIZABLE MEDIUM BLENDING BAR DISPLAY (WITH COMPACTS)

(dimensions 15" wide, 12" deep, 17" tall with sign)

SELLING FEATURE | better variety with quick \$45+ upsell opportunity with compacts

RETAIL PRODUCT VALUE | \$1260

WHOLESALE COST | \$584 (53% margin)

NUMBER OF SCENTS | 15 (4 deep in the display, with 20 pieces of backstock of the best-sellers)

NUMBER OF SOLIDS | 80

NUMBER OF REFILLABLE COMPACTS | 8

### FREE BONUS (Value over \$240):

- 80 Essential Oil Solids
- 8 Refillable Compacts
- 15 Free Testers [value \$105]
- Special pricing at \$7.00 Power Blends [\$16]
- Free Acrylic Display and Signage [value \$125]
- Additional 10% off all additional backstock with initial order