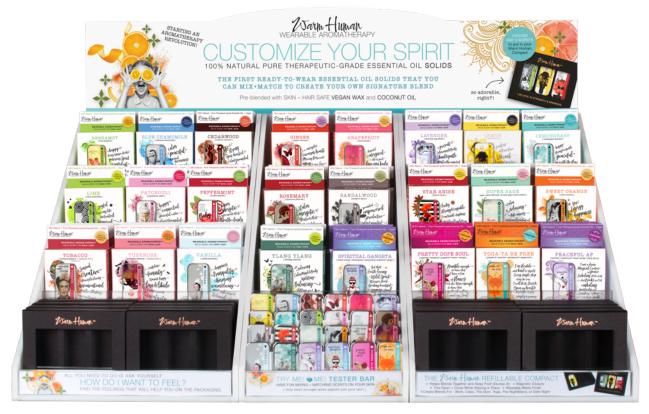

# #WHD24 | 24-SCENT LARGE BLENDING BAR DISPLAY "Live Life To The Fullest"

(dimensions 24" wide, 12" deep, 17" tall with sign)

SELLING FEATURE  $\mid$  absolute best variety with quick \$45+ upsell opportunity with compacts RETAIL PRODUCT VALUE  $\mid$  \$1982

WHOLESALE | \$872 (56% margin)

NUMBER OF SCENTS | 24 (4 deep in the display, with 20+8 pieces of backstock of the best-sellers)

NUMBER OF SOLIDS | 124

NUMBER OF REFILLABLE COMPACTS | 16

### FREE BONUS (Value over \$400):

- 116 Essential Oil Solids
- 16 Refillable Compacts
- 24 Free Testers [value \$168]
- Special pricing at \$7.00 Power Blends [value \$16]
- Free Acrylic Blending Bar Display and Signage [value \$150]

• Free 8pc Box of product (your choice) [retail value \$127.60]

Additional 10% off all additional backstock with initial order