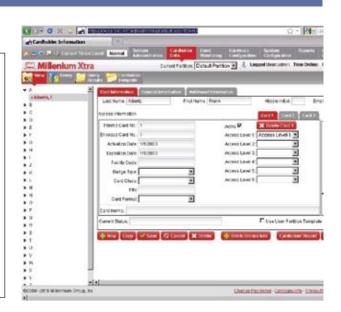

### Cardholder Data:

The user can manage all of the cardholder records in their system. Users can add, delete, and modify cardholder database records. They can also generate cardholder data queries for downloading or printing.

### Reports:

The user can run and schedule reports of information about the system as well as event and alarm activity.