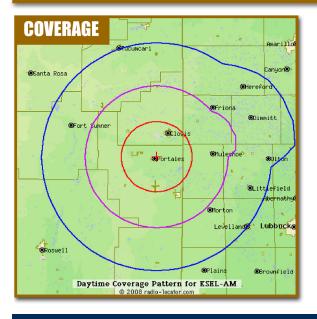

## **NOW FOR THE NERD STUFF**

AM 1450, Cow Country, is a 1000 Watt AM radio station. The station operates 24 hours per day and is directional both day and night.