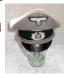

# LOT #

63 British Officers Evening Jacket Red Woolen Tunic, Gold Brockade Sergeants Stripes To Shoulder With Embroidered Badge, Metal Badges To Lapels, Jacket Is Lined And Is In Excellent Condition 120.00 - 195.00