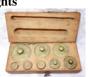

### LOT #

30 Cast Crablock Brass Centre Lock, Marked "NSW Railways 1870 Padlock" 120.00 - 195.00

4 Rolls Of 1930's, 40's & 50's Wheat Pennies 31 In Original Paper Packaging 55.00 - 90.00

- 32 Brass & Copper Adjustable Pistol Powder Flask Makers Name To Top 95.00 - 140.00
- Cased Set Of Vintage Round Brass Weights 33 All Are Well Marked, This Is A Complete Set In Original Box, Does Require Rehinging 140.00 - 195.00