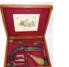

**Cased Belgian Cannon Barrel Percussion Pistol** 272 Liege Proof Marks To Left Side Of Barrel, Checkered Grip, Circa 1840's, .50 Cal., Case Includes Eley Marked Percussion Tin, Bullet Mould, Screw Driver, Nipple Wrench, Grease Container, Lead Balls, Touch Hole Cleaner & Brush & Embossed Pistol Powder Flask, This Is Nice Clean Piece (Antique) 1,350.00 - 1,495.00