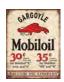

71 Officers Swagger Stick

90.00

72

- LOT #
  - 75 2 Tin Signs
    - Includes Dad's Garage & Mobiloil Gargoyle 45.00 - 90.00

- 76 Cast Iron Popeye Money Bank Painted Detail 95.00 - 140.00
- 77 Miniature Vintage Hand Operated Sewing Machine Red & White Body And Parts Working Order 195.00 - 250.00