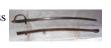

# LOT #

63 British Officers Evening Jacket Red Woolen Tunic, Gold Brockade Sergeants Stripes To Shoulder With Embroidered Badge, Metal Badges To Lapels, Jacket Is Lined And Is In Excellent Condition 120.00 - 195.00