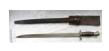

64 1891 Japanese Type 30 Arisaka Bayonet Fullered Blade, Arsenal Marking To Base Of Blade, 2 Piece Wooden Grip, Complete With Quillon & Steel Scabbard, This Type Of Bayonet Was Used Upto End Of WWII 180.00 - 265.00