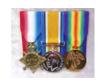

64 1891 Japanese Type 30 Arisaka Bayonet Fullered Blade, Arsenal Marking To Base Of Blade, 2 Piece Wooden Grip, Complete With Quillon & Steel Scabbard, This Type Of Bayonet Was Used Upto End Of WWII 180.00 - 265.00