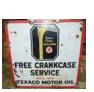

#### LOT #

56 Large Enamel Texaco Motor Oil Sign Good Bright Original Condition, Showing Standard Wear & Tear, Seldom Seen 1,200.00 - 1,495.00

**57 Old Metal Petrol Pump Handle** Makers Emblem To Side, Good Clean Condition 130.00 - 195.00