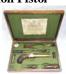

36 **English Commando Dagger** 

Spear Point Blade, Makers Name To Underside Of Oval Shaped Crossguard, Grooved Steel Grip, Complete With leather Scabbard With Brass Top 375.00 - 495.00

38

95.00 - 140.00

Willard & Co Underhammer Percussion Boot Pistol 37 Long Octagonal To Round Barrel, Fixed Sights, Top Flat Marked "Case Willard N Co./New Hartford Conn.". 1 Piece Wood Grip, Mottled Patina, Circa 1840's, .40 Cal., Popular With The Colonial Gold Miners 895.00 - 1,150.00