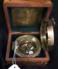

 Mounted Third Reich Grouping Includes Embroidered Cloth Badge, Various Third Reich & Hitler Stamps & A Portrait Print Of Gorring To Centre 65.00 -110.00

74 Cased British Made Naval Navigation Sextant Sold & Distributed By Heath & Co., Eltham, London, S.E.9, Manufactures Certificate Of Examination June 11, 1941 (No. F. 603), Hezzanith Telescope 3,

Comes Complete With Calibration Certificate & 3 Various Accessories, All In Original Wood & Brass Carry Case, This Sextant Was Made During The War Time Period Of WWII In The Battle Known As The Battle Of The North Atlantic 1941-1943, This Is In Excellent Complete Condition 750.00 - 1,250.00