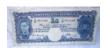

1952 Australian 5 Pound Bank Note 29 "S/13 771129", Good Condition 100.00 -195.00