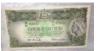

1952 Australian 5 Pound Bank Note 29 "S/13 771129", Good Condition 100.00 -195.00