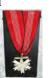

64 1891 Japanese Type 30 Arisaka Bayonet Fullered Blade, Arsenal Marking To Base Of Blade, 2 Piece Wooden Grip, Complete With Quillon & Steel Scabbard, This Type Of Bayonet Was Used Upto End Of WWII 180.00 - 265.00