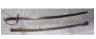

# LOT #

63 British Officers Evening Jacket Red Woolen Tunic, Gold Brockade Sergeants Stripes To Shoulder With Embroidered Badge, Metal Badges To Lapels, Jacket Is Lined And Is In Excellent Condition 120.00 - 195.00