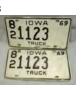

#### LOT #

Pair Of "Iowa 69" Truck Number Plates 82 Plates Are Marked "82" "1123" 55.00 -90.00

Vintage US Racoon Trap 83 85.00 - 140.00

Vintage Double Wooden Ships Pulley 84 Cast Iron Fittings 75.00 - 110.00