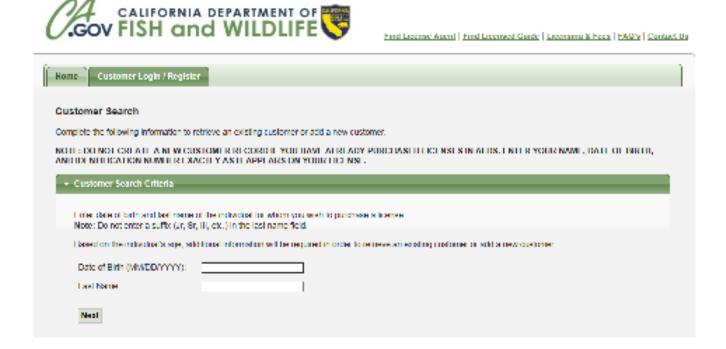

# HOW TO PRE-REGISTER FOR THE TRADITIONAL HUNTER EDUCATION CLASS

**STEP 1**: IF YOU DO NOT HAVE A GO-ID GO TO THIS LINK https://wildlife.ca.gov/Hunter-Education/Pre-registration

#### **STEP2**: CLICK ON ONLINE LICENSE SYSTEM



#### STEP 3: FILL IN YOU DATE OF BIRTH AND LAST NAME



#### STEP 4: USE DROP DOWN MENU TO SELECT STATE ID AND FILL IN ID #



#### **STEP 5**: CLICK ON CREATE NEW CUSTOMER RECORD



#### STEP 6: FILL OUT NEW CUSTOMER INFO AND CLICK SAVE



#### **STEP 7**: LOCATE YOUR GO ID #



## **STEP 8**: CLICK THE PURCHASE LICENSES BUTTON IN THE UPPER LEFT HAND CORNER AND IT WILL BRING YOU TO THIS PAGE



## **STEP 9**: CLICK ON HUNTER EDUCATION IN BOTTOM LEFT (YOU WILL NOT NEED TO PAY FOR ANYHTING AT THIS POINT)

#### **STEP 10: CLICK ADD TO CART**



**STEP 11: ANSWER QUESTIONS THEN CLICK ON SUMBIT** 



#### **STEP 12: CLICK ON CHECK OUT**



#### **STEP 13: CLICK ON CHECK OUT AGAIN**



#### STEP 14: FILL IN EMAIL ADDRESS AND CLICK ON COMPLETE TRANSACTION



#### STEP 15: CLICK ON DOWNLOAD RECEIPT / LICENSES



**STEP 16:** AFTER YOU DOWNLOAD SCROL