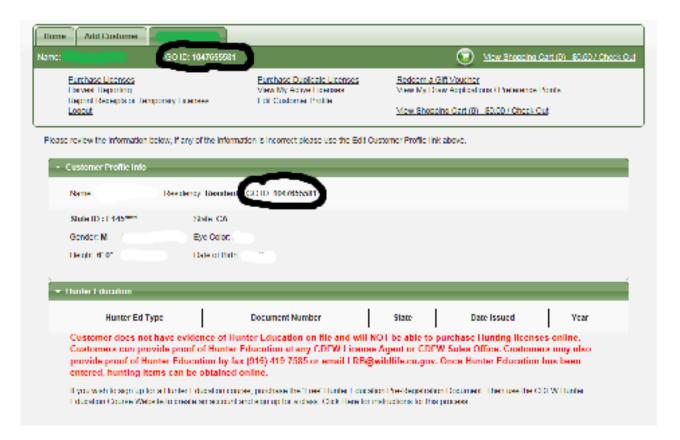

# HOW TO PRE-REGISTER FOR THE TRADITIONAL HUNTER EDUCATION CLASS

**STEP 1**: IF YOU DO NOT HAVE A GO-ID GO TO THIS LINK https://wildlife.ca.gov/Hunter-Education/Pre-registration

#### **STEP2**: CLICK ON ONLINE LICENSE SYSTEM



#### STEP 3: FILL IN YOU DATE OF BIRTH AND LAST NAME



#### STEP 4: USE DROP DOWN MENU TO SELECT STATE ID AND FILL IN ID #



#### **STEP 5**: CLICK ON CREATE NEW CUSTOMER RECORD



#### STEP 6: FILL OUT NEW CUSTOMER INFO AND CLICK SAVE



#### **STEP 7**: LOCATE YOUR GO ID #



## **STEP 8**: CLICK THE PURCHASE LICENSES BUTTON IN THE UPPER LEFT HAND CORNER AND IT WILL BRING YOU TO THIS PAGE



## **STEP 9**: CLICK ON HUNTER EDUCATION IN BOTTOM LEFT (YOU WILL NOT NEED TO PAY FOR ANYHTING AT THIS POINT)

#### **STEP 10: CLICK ADD TO CART**



**STEP 11: ANSWER QUESTIONS THEN CLICK ON SUMBIT** 



#### **STEP 12: CLICK ON CHECK OUT**



#### **STEP 13: CLICK ON CHECK OUT AGAIN**



#### STEP 14: FILL IN EMAIL ADDRESS AND CLICK ON COMPLETE TRANSACTION



#### STEP 15: CLICK ON DOWNLOAD RECEIPT / LICENSES



**STEP 16:** AFTER YOU DOWNLOAD SCROLL DOWN AND LOOK FOR THIS RECEIPT. THAT NUMBER CIRCLED IN RED WILL BE YOUR PRE-REGISTRATION DOCUMENT NUMBER



**STEP 17:** GO TO THIS LINK https://www.wildlife.ca.gov/Hunter-Education OR GO BACK TO THE MAIN HUNTER EDUCATION P