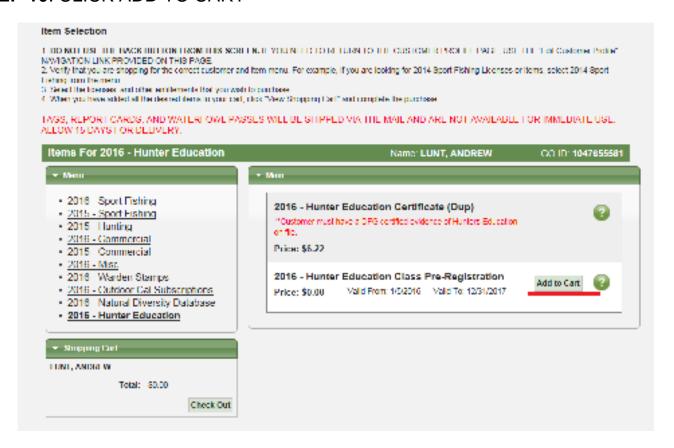

#### **STEP 10: CLICK ADD TO CART**

**STEP 11: ANSWER QUESTIONS THEN CLICK ON SUMBIT** 