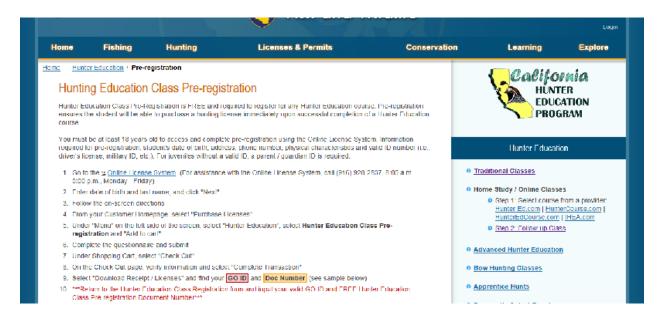

# HOW TO PRE-REGISTER FOR THE TRADITIONAL HUNTER EDUCATION CLASS

**STEP 1**: IF YOU DO NOT HAVE A GO-ID GO TO THIS LINK https://wildlife.ca.gov/Hunter-Education/Pre-registration

#### **STEP2**: CLICK ON ONLINE LICENSE SYSTEM

#### STEP 3: FILL IN YOU DATE OF BIRTH AND LAST NAME

#### STEP 4: USE DROP DOWN MENU TO SELECT STATE ID AND FILL IN ID #

#### **STEP 5**: CLICK ON CREATE NEW CUSTOMER RECORD

#### STEP 6: FILL OUT NEW CUSTOMER INFO AND CLICK SAVE

#### **STEP 7**: LOCATE YOUR GO ID #