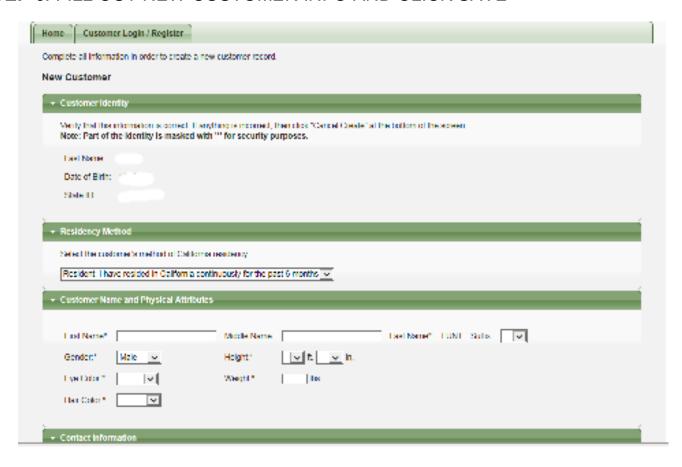

# HOW TO PRE-REGISTER FOR THE TRADITIONAL HUNTER EDUCATION CLASS

**STEP 1**: IF YOU DO NOT HAVE A GO-ID GO TO THIS LINK https://wildlife.ca.gov/Hunter-Education/Pre-registration

#### **STEP2**: CLICK ON ONLINE LICENSE SYSTEM



#### STEP 3: FILL IN YOU DATE OF BIRTH AND LAST NAME



#### STEP 4: USE DROP DOWN MENU TO SELECT STATE ID AND FILL IN ID #



#### **STEP 5**: CLICK ON CREATE NEW CUSTOMER RECORD



#### STEP 6: FILL OUT NEW CUSTOMER INFO AND CLICK SAVE



#### **STEP 7**: LOCATE YOUR GO ID #



## **STEP 8**: CLICK THE PURCHASE LICENSES BUTTON IN THE UPPER LEFT HAND CORNER AND IT WILL BRING YOU TO THIS PAGE



## **STEP 9**: CLICK ON HUNTER EDUCATION IN BOTTOM LEFT (YOU WILL NOT NEED TO PAY FOR ANYHTING AT THIS POINT)

#### **STEP 10: CLICK ADD TO CART**



**STEP 11: ANSWER QUESTIONS THEN CLICK ON SUMBIT** 



#### **STEP 12: CLICK ON CHECK OUT**



#### **STEP 13: CLICK ON CHECK OUT AGAIN**



#### STEP 14: FILL IN EMAIL ADDRESS AND CLICK ON COMPLETE TRANSACTION



#### STEP 15: CLICK ON DOWNLOAD RECEIPT / LICENSES



**STEP 16:** AFTER YOU DOWNLOAD SCROLL DOWN AND LOOK FOR THIS RECEIPT. THAT NUMBER CIRCLED IN RED WILL BE YOUR PRE-REGISTRATION DOCUMENT NUMBER



**STEP 17:** GO TO THIS LINK https://www.wildlife.ca.gov/Hunter-Education O