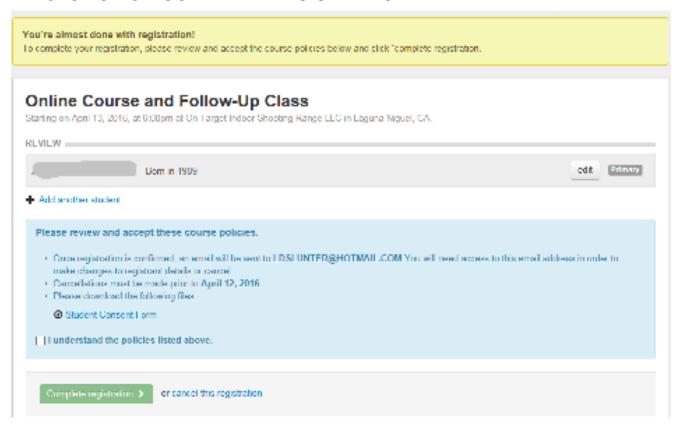

#### **STEP 25: CLICK ON COMPLETE REGISTRATION**

**STEP 26:** REGISTRATION IS ALMOST COMPLETE.