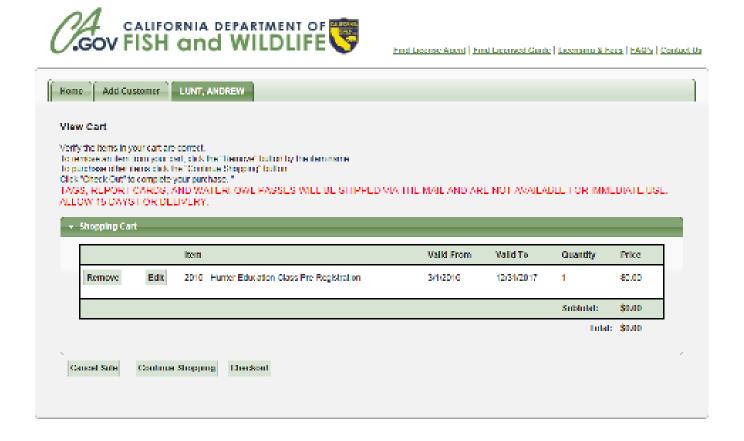

NK https://wildlife.ca.gov/Hunter-Education/Pre-registration

#### **STEP2**: CLICK ON ONLINE LICENSE SYSTEM



#### STEP 3: FILL IN YOU DATE OF BIRTH AND LAST NAME



#### STEP 4: USE DROP DOWN MENU TO SELECT STATE ID AND FILL IN ID #



#### **STEP 5**: CLICK ON CREATE NEW CUSTOMER RECORD



#### STEP 6: FILL OUT NEW CUSTOMER INFO AND CLICK SAVE



#### **STEP 7**: LOCATE YOUR GO ID #



## **STEP 8**: CLICK THE PURCHASE LICENSES BUTTON IN THE UPPER LEFT HAND CORNER AND IT WILL BRING YOU TO THIS PAGE



## **STEP 9**: CLICK ON HUNTER EDUCATION IN BOTTOM LEFT (YOU WILL NOT NEED TO PAY FOR ANYHTING AT THIS POINT)

#### **STEP 10: CLICK ADD TO CART**



**STEP 11: ANSWER QUESTIONS THEN CLICK ON SUMBIT** 



#### **STEP 12: CLICK ON CHECK OUT**



#### **STEP 13: CLICK ON CHECK OUT AGAIN**



#### STEP 14: FILL IN EMAIL ADDRESS AND CLICK ON COMPLETE TRANSACTION



#### STEP 15: CLICK ON DOWNLOAD RECEIPT / LICENSES



**STEP 16:** AFTER YOU DOWNLOAD SCROLL DOWN AND LOOK FOR THIS RECEIPT. THAT NUMBER CIRCLED IN RED WILL BE YOUR PRE-REGISTRATION DOCUMENT NUMBER



**STEP 17:** GO TO THIS LINK https://www.wildlife.ca.gov/Hunter-Education OR GO BACK TO THE MAIN HUNTER EDUCATION PAGE

#### STEP 18: CLICK ON OPTION 1: TRADITIONAL HUNTER EDUCATION COURSES



## **STEP 19:** CLICK ON BROWSE/ REGISTER FOR A TRADITIONAL HUNTER EDUCATION CLASS

#### STEP 20: EITHER USE YOUR LOCATION OR TYPE IN ZIP CODE

MANAGED AND APPROVED BY:

### California Department of Fish & Wildlife

https://www.wildlife.ca.gov/

## **Upcoming Events**

### **Traditional Hunter Education**

#### Overview

The Trad