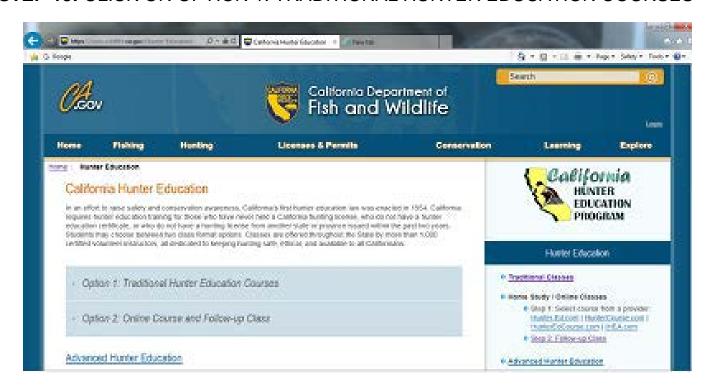

#### STEP 18: CLICK ON OPTION 1: TRADITIONAL HUNTER EDUCATION COURSES

## **STEP 19:** CLICK ON BROWSE/ REGISTER FOR A TRADITIONAL HUNTER EDUCATION CLASS