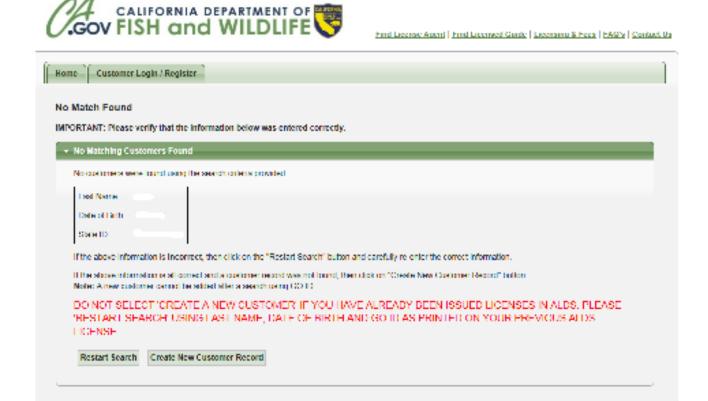

# HOW TO PRE-REGISTER FOR THE TRADITIONAL HUNTER EDUCATION CLASS

**STEP 1**: IF YOU DO NOT HAVE A GO-ID GO TO THIS LINK https://wildlife.ca.gov/Hunter-Education/Pre-registration

#### **STEP2**: CLICK ON ONLINE LICENSE SYSTEM



#### STEP 3: FILL IN YOU DATE OF BIRTH AND LAST NAME



#### STEP 4: USE DROP DOWN MENU TO SELECT STATE ID AND FILL IN ID #



#### **STEP 5**: CLICK ON CREATE NEW CUSTOMER RECORD



#### STEP 6: FILL OUT NEW CUSTOMER INFO AND CLICK SAVE



#### **STEP 7**: LOCATE YOUR GO ID #



## **STEP 8**: CLICK THE PURCHASE LICENSES BUTTON IN THE UPPER LEFT HAND CORNER AND IT WILL BRING YOU TO THIS PAGE



## **STEP 9**: CLICK ON HUNTER EDUCATION IN BOTTOM LEFT (YOU WILL NOT NEED TO PAY FOR ANYHTING AT THIS POINT)

#### **STEP 10: CLICK ADD TO CART**



**STEP 11: ANSWER QUESTIONS THEN CLICK ON SUMBIT** 



#### **STEP 12: CLICK ON CHECK OUT**



#### **STEP 13: CLICK ON CHECK OUT AGAIN**



#### STEP 14: FILL IN EMAIL ADDRESS AND CLICK ON COMPLETE TRANSACTION



#### STEP 15: CLICK ON DOWNLOAD RECEIPT / LICENSES



**STEP 16:** AFTER YOU DOWNLOAD SCROLL DOWN AND LOOK FOR THIS RECEIPT. THAT NUMBER CIRCLED IN RED WILL BE YOUR PRE-REGISTRATION DOCUMENT NUMBER



**STEP 17:** GO T