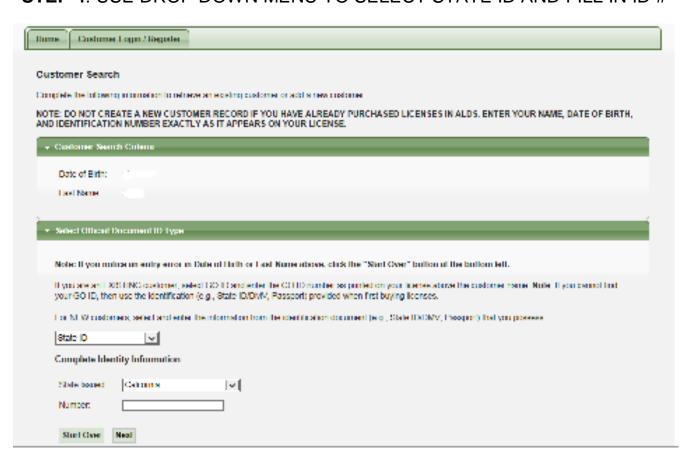

# HOW TO PRE-REGISTER FOR THE TRADITIONAL HUNTER EDUCATION CLASS

**STEP 1**: IF YOU DO NOT HAVE A GO-ID GO TO THIS LINK https://wildlife.ca.gov/Hunter-Education/Pre-registration

#### **STEP2**: CLICK ON ONLINE LICENSE SYSTEM



#### STEP 3: FILL IN YOU DATE OF BIRTH AND LAST NAME



#### STEP 4: USE DROP DOWN MENU TO SELECT STATE ID AND FILL IN ID #



#### **STEP 5**: CLICK ON CREATE NEW CUSTOMER RECORD



#### STEP 6: FILL OUT NEW CUSTOMER INFO AND CLICK SAVE



#### **STEP 7**: LOCATE YOUR GO ID #



## **STEP 8**: CLICK THE PURCHASE LICENSES BUTTON IN THE UPPER LEFT HAND CORNER AND IT WILL BRING YOU TO THIS PAGE



## **STEP 9**: CLICK ON HUNTER EDUCATION IN BOTTOM LEFT (YOU WILL NOT NEED TO PAY FOR ANYHTING AT THIS POINT)

#### **STEP 10: CLICK ADD TO CART**



**STEP 11: ANSWER QUESTIONS THEN CLICK ON SUMBIT** 



#### **STEP 12: CLICK ON CHECK OUT**



#### **STEP 13: CLICK ON CHECK OUT AGAIN**



#### STEP 14: FILL IN EMAIL ADDRESS AND CLICK ON COMPLETE TRANSACTION



#### STEP 15: CLICK ON DOWNLOAD RECEIPT / LICENSES



**STEP 16:** AFTER YOU DOWNLOAD SCROLL DOWN AND LOOK FOR THIS RECEIPT. THAT NUMBER CIRCLED IN RED WILL BE YO