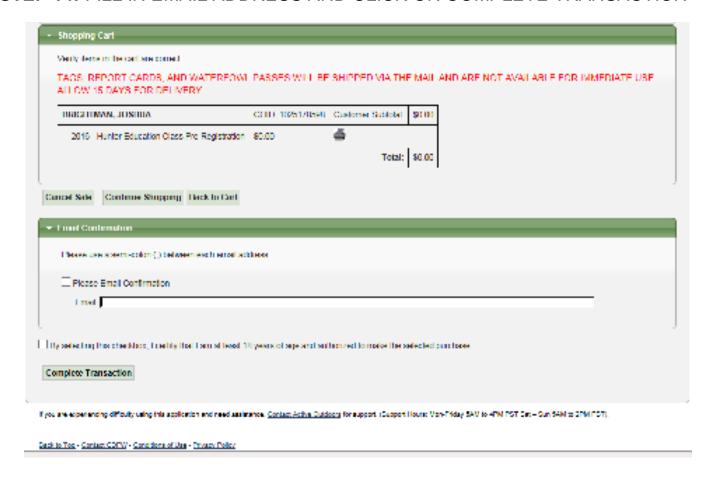

2**: CLICK ON ONLINE LICENSE SYSTEM



#### STEP 3: FILL IN YOU DATE OF BIRTH AND LAST NAME



#### STEP 4: USE DROP DOWN MENU TO SELECT STATE ID AND FILL IN ID #



#### **STEP 5**: CLICK ON CREATE NEW CUSTOMER RECORD



#### STEP 6: FILL OUT NEW CUSTOMER INFO AND CLICK SAVE



#### **STEP 7**: LOCATE YOUR GO ID #



## **STEP 8**: CLICK THE PURCHASE LICENSES BUTTON IN THE UPPER LEFT HAND CORNER AND IT WILL BRING YOU TO THIS PAGE



## **STEP 9**: CLICK ON HUNTER EDUCATION IN BOTTOM LEFT (YOU WILL NOT NEED TO PAY FOR ANYHTING AT THIS POINT)

#### **STEP 10: CLICK ADD TO CART**



**STEP 11: ANSWER QUESTIONS THEN CLICK ON SUMBIT** 



#### **STEP 12: CLICK ON CHECK OUT**



#### **STEP 13: CLICK ON CHECK OUT AGAIN**



#### STEP 14: FILL IN EMAIL ADDRESS AND CLICK ON COMPLETE TRANSACTION



#### STEP 15: CLICK ON DOWNLOAD RECEIPT / LICENSES



**STEP 16:** AFTER YOU DOWNLOAD SCROLL DOWN AND LOOK FOR THIS RECEIPT. THAT NUMBER CIRCLED IN RED WILL BE YOUR PRE-REGISTRATION DOCUMENT NUMBER



**STEP 17:** GO TO THIS LINK https://www.wildlife.ca.gov/Hunter-Education OR GO BACK TO THE MAIN HUNTER EDUCATION PAGE

#### STEP 18: CLICK ON OPTION 1: TRADITIONAL HUNTER EDUCATION COURSES



## **STEP 19:** CLICK ON BROWSE/ REGISTER FOR A TRADITIONAL HUNTER EDUCATION CLASS

#### STEP 20: EITHER USE YOUR LOCATION OR TYPE IN ZIP CODE

MANAGED AND APPROVED BY:

### California Department of Fish & Wildlife

https://www.wildlife.ca.gov/

## **Upcoming Events**

### **Traditional Hunter Education**

#### Overview

The Traditional Hunter Education course consists of a minimum of 10 hours of clas