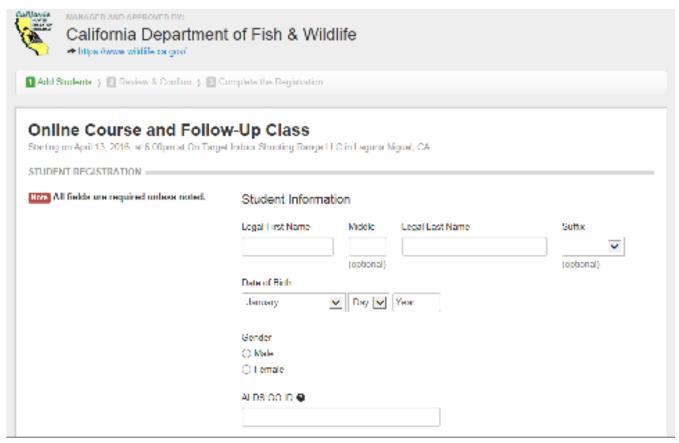

#### **STEP 22:** CLICK ON REGISTER NOW

Newhall, CA 91321

**STEP 23**: FILL IN YOUR INFORMATION (YOU WILL NEED YOUR GO ID # AND YOUR PRE- REGISTRATION # TO COMPLETE THE PROCESS) AND CLICK NEXT AT THE BOTTOM OF THE FORM.