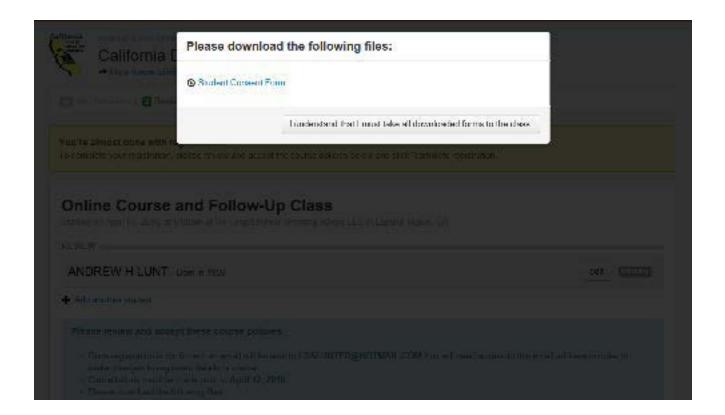

#### **STEP 24: DOWNLOAD AND PRINT STUDENT CONSENT FORM**

#### **STEP 25: CLICK ON COMPLETE REGISTRATION**

**STEP 26:** REGISTRATION IS ALMOST COMPLETE.