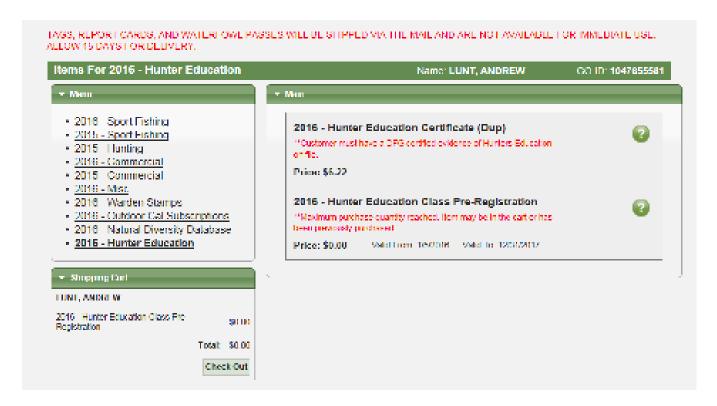

## **STEP 9**: CLICK ON HUNTER EDUCATION IN BOTTOM LEFT (YOU WILL NOT NEED TO PAY FOR ANYHTING AT THIS POINT)

#### **STEP 10: CLICK ADD TO CART**

**STEP 11: ANSWER QUESTIONS THEN CLICK ON SUMBIT** 