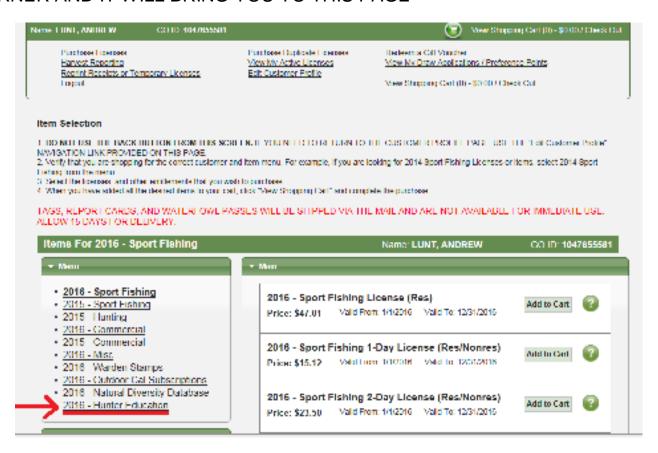

## **STEP 8**: CLICK THE PURCHASE LICENSES BUTTON IN THE UPPER LEFT HAND CORNER AND IT WILL BRING YOU TO THIS PAGE

## **STEP 9**: CLICK ON HUNTER EDUCATION IN BOTTOM LEFT (YOU WILL NOT NEED TO PAY FOR ANYHTING AT THIS POINT)