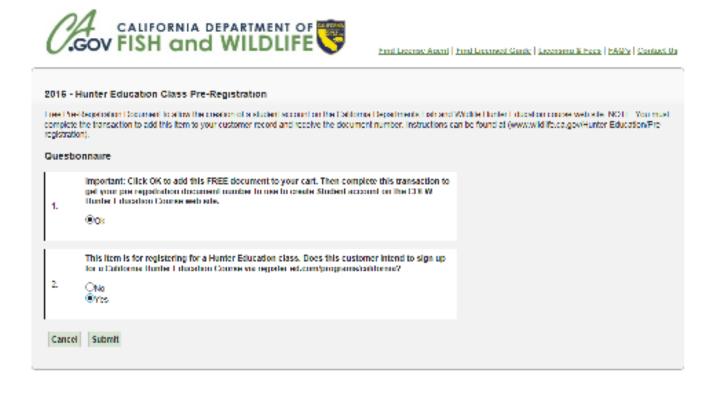

#### **STEP 10: CLICK ADD TO CART**

**STEP 11: ANSWER QUESTIONS THEN CLICK ON SUMBIT** 