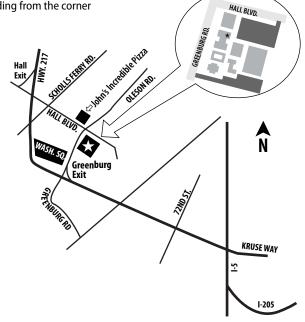

### DIRECTIONS

Going south on 217 Take Hall exit Turn left onto Hall Go through 5th light (Greenburg) Turn right into the first entrance Second colonial building from the corner Going North on 217 Take Greenburg exit Turn right onto Greenburg

Turn right at third light (Hall)

Turn right into first entrance Second colonial building from the corner