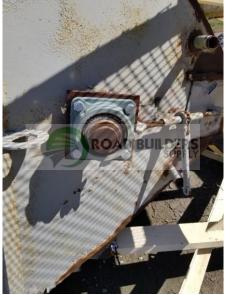

## Used Equipment: SRB017 10'x11' Skidded RAP Bin

- Skidded Unit
- Baldor 10HP Motor
- 10' x 11' Bin

- All equipment subject to prior sale.
- RSB strives to ensure the accuracy of all listings, but all listings are "as-is, where-is," with no implied warranty.
- All buyers are encouraged to inspect equipment personally to verify accuracy.
- All information contained in this listing sheet is confidential. It is the property of RBS and is not to be shared.
- Road Builders Supply, LLC accepts no liability for the accuracy of the above listing.