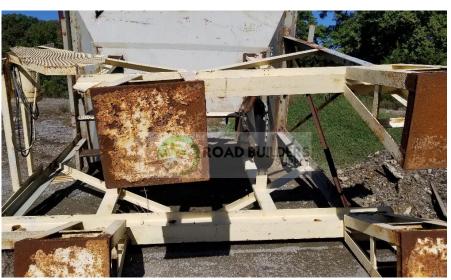

## Used Equipment: SRB017 10'x11' Skidded RAP Bin

- Skidded Unit
- Baldor 10HP Motor
- 10' x 11' Bin

- All equipment subject to prior sale.
- RSB strives to ensure the accuracy of all listings, but all listings are "as-is, where-is," with no implied warranty.
- All buyers are encouraged to inspect equipment personally to verify accuracy.
- All information contained in this listing sheet is confidential. It is the property of RBS and is not to be shared.
- Road Builders Supply, LLC accepts no liability for the accuracy of the above listing.