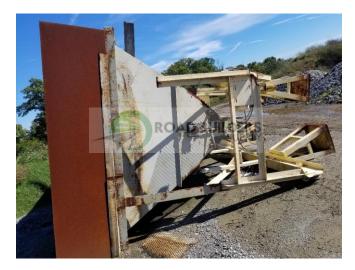

## Used Equipment: SRB017 10'x11' Skidded RAP Bin

- Skidded Unit
- Baldor 10HP Motor
- 10' x 11' Bin

- All equipment subject to prior sale.
- RSB strives to ensure the accuracy of all listings, but all listings are "as-is, where-is," with no implied warranty.
- All buyers are encouraged to inspect equipment personally to verify accuracy.
- All information contained in this listing sheet is confidential. It is the property of RBS and is not to be shared.
- Road Builders Supply, LLC accepts no liability for the accuracy of the above listing.