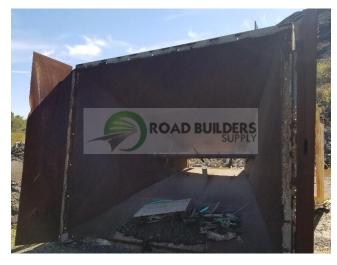

## Used Equipment: SRB017 10'x11' Skidded RAP Bin

- Skidded Unit
- Baldor 10HP Motor
- 10' x 11' Bin

- All equipment subject to prior sale.
- RSB strives to ensure the accuracy of all listings, but all listings are "as-is, where-is," with no implied warranty.
- All buyers are encouraged to inspect equipment personally to verify accuracy.
- All information contained in this listing sheet is confidential. It is the property of RBS and is not to be shared.
- Road Builders Supply, LLC accepts no liability for the accuracy of the above listing.