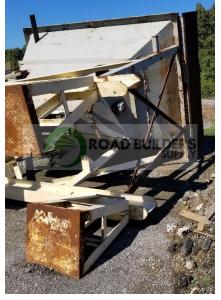

## Used Equipment: SRB017 10'x11' Skidded RAP Bin

- Skidded Unit
- Baldor 10HP Motor
- 10' x 11' Bin

- All equipment subject to prior sale.
- RSB strives to ensure the accuracy of all listings, but all listings are "as-is, where-is," with no implied warranty.
- All buyers are encouraged to inspect equipment personally to verify accuracy.
- All information contained in this listing sheet is confidential. It is the property of RBS and is not to be shared.
- Road Builders Supply, LLC accepts no liability for the accuracy of the above listing.