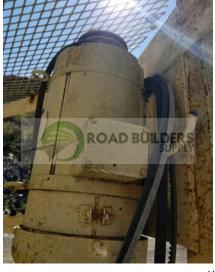

## Used Equipment: SRB017 10'x11' Skidded RAP Bin

- Skidded Unit
- Baldor 10HP Motor
- 10' x 11' Bin

- All equipment subject to prior sale.
- RSB strives to ensure the accuracy of all listings, but all listings are "as-is, where-is," with no implied warranty.
- All buyers are encouraged to inspect equipment personally to verify accuracy.
- All information contained in this listing sheet is confidential. It is the property of RBS and is not to be shared.
- Road Builders Supply, LLC accepts no liability for the accuracy of the above listing.