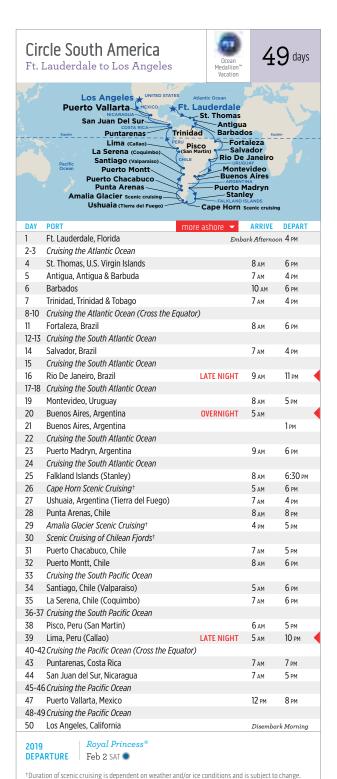

| Pacific Princess® | Apr 3 WED                |

### grand voyages









Immerse yourself in the aloha spirit while in Hawaii's capital city of Honolulu at the Polynesian Cultural Center, founded by Mormon missionaries in 1864. The 42-acre center preserves the cultures and customs of old Polynesia. Here, you'll find seven different authentic island settings with dozens of funfilled and informative demonstrations such as Tongan drumming, fire making, coconut tree climbing and traditional dances of Fiji, Hawaii, the Marquesas, New Zealand, Samoa, Tahiti and Tonga. Explore this fascinating place during an exciting shore excursion!

Visit princess.com/excursions for details.











Ocean Medallion™ Vacation — look for the blue dot.







The "Paris of the South," Buenos Aires is a cosmopolitan city that combines European grandness with South American flair. Whether you're watching a tango performance spontaneously happening on the streets of San Telmo, sipping a strong coffee in a corner confitería or following in the footsteps of Evita Perón, you'll be immersed in Argentinian flavor.

111



The Princess fleet includes 17 spectacular ships, large and small, each offering an array of exceptional amenities, including elegant main dining rooms, a thrilling gaming casino, theaters, lounges, freshwater pools and more. Plus, select ships offer these signature features:

|                                                                            | Ž <sup>i</sup> | Post