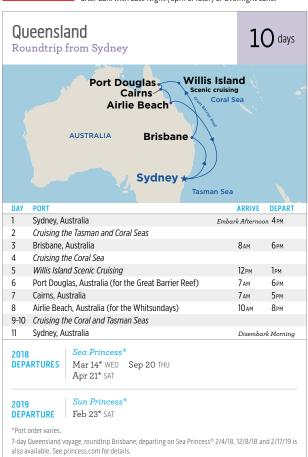

| incess®         |         | Majest |         |                 |              |
| DEP          | ARTURES                          | Feb 6 TUE                                 |                 |         | Oct 10 |         |                 |              |
|              |                                  | Feb 18 <sup>°</sup> SUN                   |                 |         | Oct 23 | TUE     | Dec 1           | B^ TUE       |
| 2019<br>DEP/ | I<br>ARTURES                     | Majestic Pri<br>Feb 18 MON                |                 | AT      |        |         |                 |              |
| *11-da       | y voyage, Well<br>order varies.  | ington replaces Me                        | lbourne, port o | rder va | ries.  |         |                 |              |







- ^7-day voyage, with an additional port of call in Melbourne or Adelaide, Wineglass Bay & Oyster Bay scenic cruising replaces Burnie on 1/3/18, port order varies.
- <sup>†</sup>8-day voyage, Wineglass Bay & Oyster Bay scenic cruising and Melbourne replace Burnie, port order varies. ‡5-day voyage, Wineglass Bay & Oyster Bay scenic cruising replaces Burnie, omits overnight in Hobart, port order varies.



















| MY PORT  Melbourne, Australia  -4 Cruising the South Pacific Ocean and Tasman Sea  Maré. New Caledonia  ARRIVE DEPART  Embark Afternoon 4PM  6PM                                                                                                      | DAY PORT  1 Sydney, Australia 2-3 Cruising the South Pac 4 Lifou, Loyalty Islands, 5 Mystery Island, Vanual 6 Cruising the