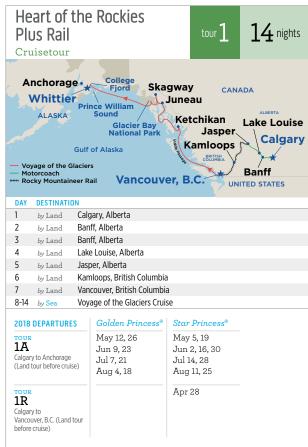

# cruisetours

The best way to see the heart of Alaska is on a Princess® Cruisetour, which combines a 7-day Voyage of the Glaciers cruise, scenic rail travel (see page 39) and multiple days touring Alaska by land with stays at Princess-owned wilderness lodges (see page 40). You can cruise first or start with a land tour. There are options for every taste and activity level.

# princess wilderness lodges

When you reach the Alaska wilderness, we want you to experience as much as possible. Our Princess-owned wilderness lodges, located on the doorsteps of legendary national parks, allow you to do just that. Your Cruisetour features one or several of our properties near Denali, Wrangell-St. Elias and Kenai National parks, offering unique perspectives and stunning vistas of the Great Land. You can also choose from an array of exciting optional land excursions during your stay.