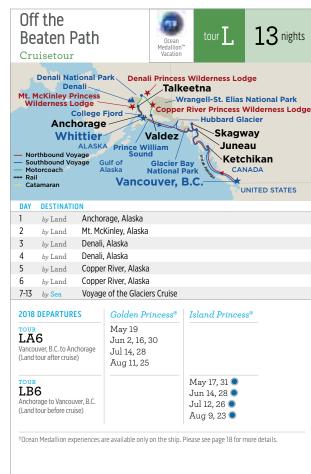

# cruisetours

The best way to see the heart of Alaska is on a Princess® Cruisetour, which combines a 7-day Voyage of the Glaciers cruise, scenic rail travel (see page 39) and multiple days touring Alaska by land with stays at Princess-owned wilderness lodges (see page 40). You can cruise first or start with a land tour. There are options for every taste and activity level.

#### OFF THE BEATEN PATH

With our Off the Beaten Path Cruisetours, you'll experience the best features of our Denali Explorer vacations, plus time at our remote Princess® Wilderness Lodges located on the Kenai Peninsula near dazzling Kenai Fjords National Park or Copper River just outside Wrangell-St. Elias National Park.