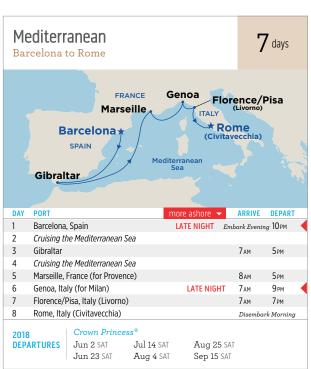

Sapphire Princess® will also sail on a 3-day British Isles getaway, roundtrip from Southampton (London), departing on October 6, 2018! Visit the charming ports of Guernsey, England (St. Peter Port) and Cherbourg, France. See princess.com for more details.