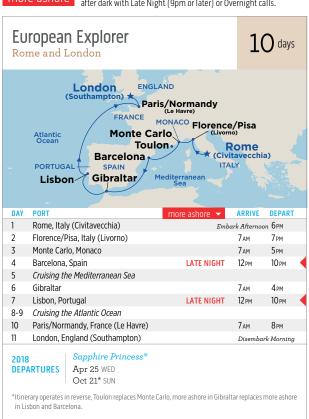

Sapphire Princess® will also sail on a 3-day British Isles getaway, roundtrip from Southampton (London), departing on October 6, 2018! Visit the charming ports of Guernsey, England (St. Peter Port) and Cherbourg, France. See princess.com for more details.