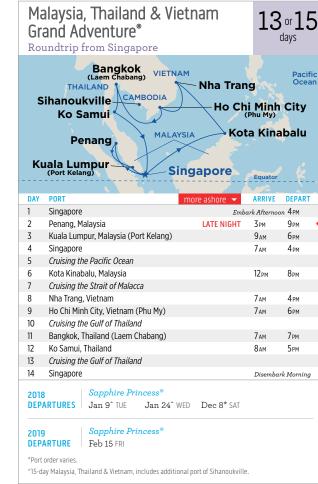

ores and historic cities of Canada & New England with Princess, the best destinations will become all the more vibrant with incredible shore excursions. Plus, exclusive Discovery  $^{\text{\tiny{TM}}}$  and Animal Planet™ excursions allow you to go deeper into each destination, from exploring the historical sites in Boston to witnessing the work of a skilled artisan glass blower in Ville Saguenay.

Visit princess.com/excursions for more details.















# cruisetours

There's so much to see beyond the shore! Which is why Princess® offers our immersive Cruisetours. Combine your Canada & New England voyage with an escorted land tour that takes you to some of the greatest destinations of the region, from Niagara Falls to the battlefield of Gettysburg and more.



















83













With over 100 airlines serving more than 250 cities worldwide, Singapore is easily accessible via Changi Airport, a well-connected airhub.



\*Itinerary operates in reverse, Bali (Benoa), Nha Trang and Cai Lan replace Singapore and Kaohsiung, port order varies.

^22-day voyage between Shanghai, China and Sydney, Nha Trang replaces Kaohsiung with additional port of Busan, port order varies.

†22-day voyage between Sydney and Tokyo (Yokohama), port content varies





























The Japanese tea ceremony is a choreographic ritual of preparing and serving Japanese green tea, called matcha, together with traditional Japanese sweets to balance with the bitter taste of the tea. Experience it for yourself during a fascinating shore excursion! Visit princess.com/excursions