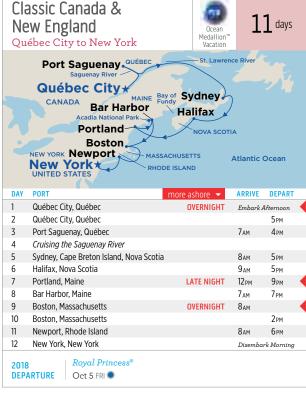

Ocean Medallion™ Vacation — look for the blue dot.

Take the Mt. Roberts Tramway for a bird's-eye view of the city in which prospector Joe Juneau hit the jackpot with three gold mines on the Gastineau Channel. Be sure to save time for a thriving city of cafés, galleries and seafood restaurants. Enjoy an Alaska dinner on itineraries that feature a More Ashore Late Night call.

**™** 

Stretching from Puget Sound, Washington, through the British Columbia coast and into the Gulf of Alaska, the Inside Passage includes more than 1,000 islands, seemingly endless shoreline and thousands of idyllic coves and bays. Along the way, you'll marvel at the breathtaking scenery and encounter ports like Gold Rush-era Skagway, Ketchikan, Juneau and British-flavored Victoria.

Ocean Medallion™ Vacation — look for the blue dot.