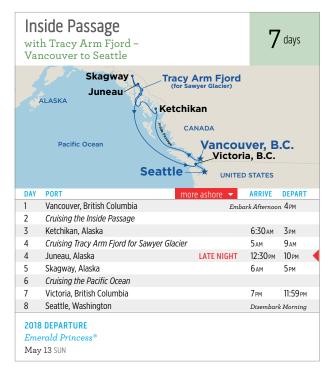

**™** 

Stretching from Puget Sound, Washington, through the British Columbia coast and into the Gulf of Alaska, the Inside Passage includes more than 1,000 islands, seemingly endless shoreline and thousands of idyllic coves and bays. Along the way, you'll marvel at the breathtaking scenery and encounter ports like Gold Rush-era Skagway, Ketchikan, Juneau and British-flavored Victoria.