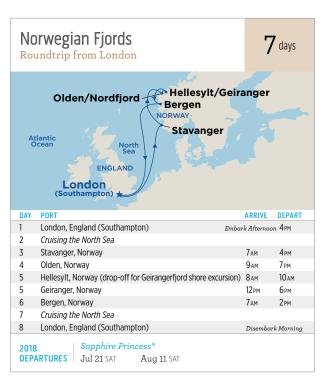

andy, France (Le Havre)  Royal Princess®  RTURES  Apr 30 MoN Jun 17^† SUN Aug 4‡ SAT May 12 SAT Jun 29 FRI Aug 16 † THI May 24^* THU Jul 11*† WED Aug 28^* TURES  Aug 28* |









**128** 









Ocean Medallion™ Vacation — look for the blue dot













June 21 — the summer solstice and the longest day of the year — is the official start of summer. In Norway, the change in season is marked by a massive celebration called Slinningsbålet, where a huge bonfire tower is burned to reflect the sinking flame of the sun and to honor the birth of John the Baptist. Around the summer solstice, the midnight sun begins. This natural phenomenon means that the sun is visible a full 24 hours for many of the summer months. See these exciting spectacles for yourself on a Princess cruise!

















Located in Amsterdam, the Bloemenmarkt is the world's only floating flower market. It is a renowned icon on the Singel canal, at the heart of the city's UNESCO-listed Canal Ring. Stroll down this block-long area and take in the spectacular colors and fragrances of exotic blooms — including the famous tulips.



# across the sea

Travel between North America and Europe, even visiting iconic Europe ports, on a classic Transatlantic cruise. Ample time on board traversing the Atlantic Ocean is spent getting to know your ship, gambling in the casino with new friends, wine tasting or soaking in a hot tub watching Movies Under the Stars. In the evenings, enjoy Broadway-style shows and savory meals at one of the many dining venues on board.







21-day Ft. Lauderdale to St. Petersburg are