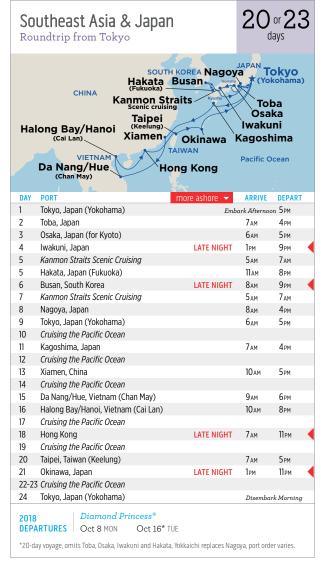

2018-2019

INTRODUCING OCEAN MEDALLION™ **VACATIONS** 

SEE PAGE 18 FOR DETAILS

Alaska • Asia • Australia, New Zealand & South Pacific • California Coast Canada & New England • Caribbean • Europe • Hawaii • Mexico Panama Canal • South America • World Cruises & Grand Voyages