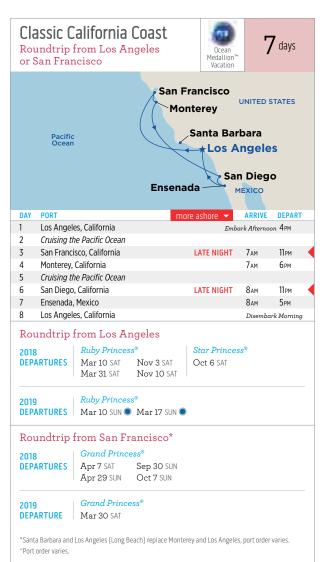

ICO Huatulco GUATEMALA **Puerto Quetzal** Manzanillo **Puerto Chiapas Puntarenas** San Juan del Sur DAY PORT ARRIVE DEPART Los Angeles, California Embark Afternoon 4PM Cruising the Pacific Ocean Huatulco, Mexico 5 12 PM Puerto Chiapas, Mexico 9<sub>AM</sub> Puerto Quetzal, Guatemala 7 7<sub>AM</sub> 6рм Cruising the Pacific Ocean 10-11 Partial Transit of the Panama Canal to Gatun Lake and return to Pacific Ocean 12 Cruising the Pacific Ocean 13 Puntarenas, Costa Rica 7 ам 7рм San Juan del Sur, Nicaragua 7 ам 15-16 Cruising the Pacific Ocean Manzanillo, Mexico 8ам **5**рм 18-19 Cruising the Pacific Ocean 20 Los Angeles, California Disembark Morning Island Princess® Coral Princess® **DEPARTURES** Nov 18 SUN Apr 9 MON Coral Princess® 2019 DEPARTURE Mar 17 SUN



†Cartagena replaces Aruba.























We are pleased to introduce the California Coast Experience, an immersive destination program offering our guests the best of the Golden State. From food and wine to Hollywood thrills to scientific discoveries and beyond, you'll be California dreaming for years to come. Visit princess.com for more details.







| Princ                                                                                                            |                 | <b>aWays</b><br>vays are short cruise vacations that deliver you to reç<br>s. Explore the splendors of the West Coast in under a |                                                                                              | ge                                                                   | etaways