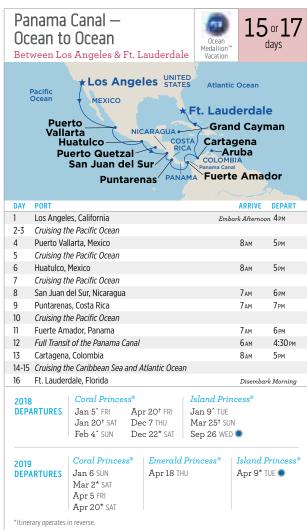

-20 | Cruising the Caribbean Sea and Atlantic Ocean     |                  |                 |
| 21    | Ft. Lauderdale, Florida                           | Disembark Mornin | g               |
|       |                                                   |                  |                 |

## 2018 DEPARTURE

|   | Caribbean Pri |
|---|---------------|
| S | Apr 1 SUN 💿   |
|   | Apr 11^ WED   |

| saribbean Frinc | 1688          |               |
|-----------------|---------------|---------------|
| Apr 1 SUN 🔵     | Sep 8° SAT 💿  | Sep 28* FRI 🔵 |
| Apr 11^ WED 🌑   | Sep 18* TUE 🔵 | Oct 8^ MON 🌑  |
| Apr 21* SAT 🔘   |               |               |

\*Antigua, St. Lucia, Barbados and St. Kitts replace Dominica, Grenada, Bonaire and Curação, port order varies. ^Port order varies.







| Panama Canal — Ocean to Ocean Between San Francisco & Ft. Lauderdale                                       | Ocean<br>Medallion™<br>Vacation                     |
|------------------------------------------------------------------------------------------------------------|-----------------------------------------------------|
| Cabo San<br>Lucas NICARAGUA<br>Pacific<br>Ocean San Juan del Sur                                           | Cartagena Aruba COLOMBIA Panama Canal Fuerte Amador |
| DAY PORT                                                                                                   | ARRIVE DEPART                                       |
| 1 San Francisco, California                                                                                | Embark Afternoon 4PM