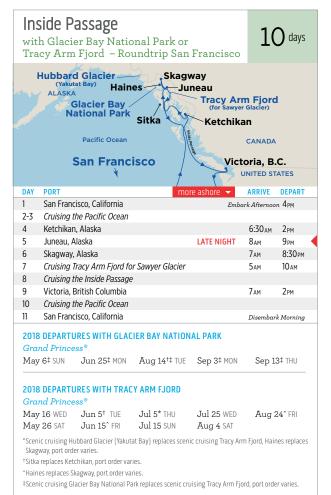

**™** 

Stretching from Puget Sound, Washington, through the British Columbia coast and into the Gulf of Alaska, the Inside Passage includes more than 1,000 islands, seemingly endless shoreline and thousands of idyllic coves and bays. Along the way, you'll marvel at the breathtaking scenery and encounter ports like Gold Rush-era Skagway, Ketchikan, Juneau and British-flavored Victoria.