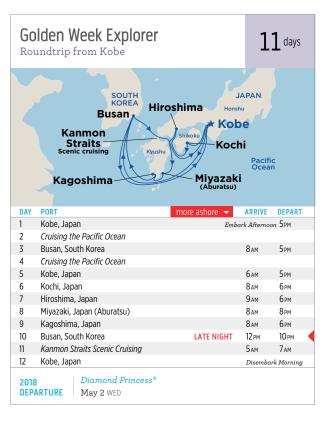

see beyond the shore! Which is why Princess® offers our immersive Cruisetours. Combine your Canada & New England voyage with an escorted land tour that takes you to some of the greatest destinations of the region, from Niagara Falls to the battlefield of Gettysburg and more.



















83













With over 100 airlines serving more than 250 cities worldwide, Singapore is easily accessible via Changi Airport, a well-connected airhub.



\*Itinerary operates in reverse, Bali (Benoa), Nha Trang and Cai Lan replace Singapore and Kaohsiung, port order varies.

^22-day voyage between Shanghai, China and Sydney, Nha Trang replaces Kaohsiung with additional port of Busan, port order varies.

†22-day voyage between Sydney and Tokyo (Yokohama), port content varies





























The Japanese tea ceremony is a choreographic ritual of preparing and serving Japanese green tea, called matcha, together with traditional Japanese sweets to balance with the bitter taste of the tea. Experience it for yourself during a fascinating shore excursion! Visit princess.com/excursions for more details.























|                            | Busan Hiroshima JAPAN Kanmon Straits Beppu Kochi Kyushu Miyazaki (Aburatsu)                                                                                | Pacific Oc                             | cean                            |
|----------------------------|------------------------------------------------------------------------------------------------------------------------------------------------------------|-------