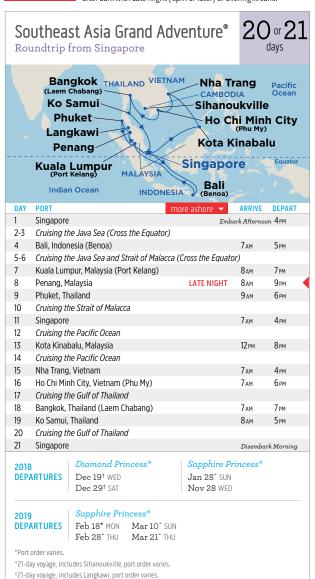

2018-2019

INTRODUCING OCEAN MEDALLION™ **VACATIONS** 

SEE PAGE 18 FOR DETAILS

Alaska • Asia • Australia, New Zealand & South Pacific • California Coast Canada & New England • Caribbean • Europe • Hawaii • Mexico Panama Canal • South America • World Cruises & Grand Voyages