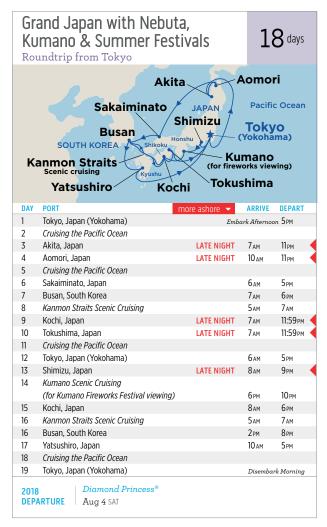

lines serving more than 250 cities worldwide, Singapore is easily accessible via Changi Airport, a well-connected airhub.



\*Itinerary operates in reverse, Bali (Benoa), Nha Trang and Cai Lan replace Singapore and Kaohsiung, port order varies.

^22-day voyage between Shanghai, China and Sydney, Nha Trang replaces Kaohsiung with additional port of Busan, port order varies.

†22-day voyage between Sydney and Tokyo (Yokohama), port content varies





























The Japanese tea ceremony is a choreographic ritual of preparing and serving Japanese green tea, called matcha, together with traditional Japanese sweets to balance with the bitter taste of the tea. Experience it for yourself during a fascinating shore excursion! Visit princess.com/excursions for more details.























|                            | Busan Hiroshima JAPAN Kanmon Straits Beppu Kochi Kyushu Miyazaki (Aburatsu)                                                                                | Pacific Oc                             | cean                            |
|----------------------------|------------------------------------------------------------------------------------------------------------------------------------------------------------|----------------------------------------|---------------------------------|
|                            | Kagośhima                                                                                                                                                  |                                        |