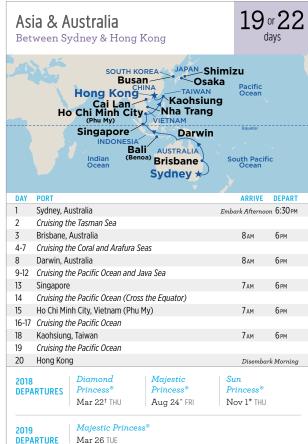

2018-2019

INTRODUCING OCEAN MEDALLION™ **VACATIONS** 

SEE PAGE 18 FOR DETAILS

Alaska • Asia • Australia, New Zealand & South Pacific • California Coast Canada & New England • Caribbean • Europe • Hawaii • Mexico Panama Canal • South America • World Cruises & Grand Voyages