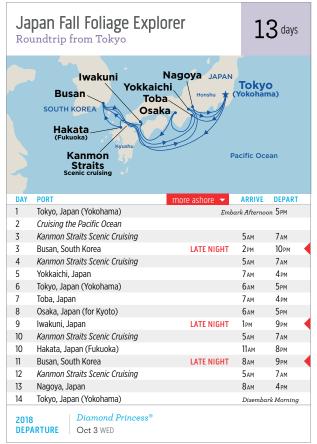

ee beyond the shore! Which is why Princess® offers our immersive Cruisetours. Combine your Canada & New England voyage with an escorted land tour that takes you to some of the greatest destinations of the region, from Niagara Falls to the battlefield of Gettysburg and more.



















83













With over 100 airlines serving more than 250 cities worldwide, Singapore is easily accessible via Changi Airport, a well-connected airhub.



\*Itinerary operates in reverse, Bali (Benoa), Nha Trang and Cai Lan replace Singapore and Kaohsiung, port order varies.

^22-day voyage between Shanghai, China and Sydney, Nha Trang replaces Kaohsiung with additional port of Busan, port order varies.

†22-day voyage between Sydney and Tokyo (Yokohama), port content varies





























The Japanese tea ceremony is a choreographic ritual of preparing and serving Japanese green tea, called matcha, together with traditional Japanese sweets to balance with the bitter taste of the tea. Experience it for yourself during a fascinating shore excursion! Visit princess.com/excursions for more details.























|                            | Busan Hiroshima JAPAN Kanmon Straits Beppu Kochi Kyushu Miyazaki (Aburatsu)                                                                                | Pacific Oc                             | cean                            |
|----------------------------|------------------------------------------------------------------------------------------------------------------------------------------------------------|---------