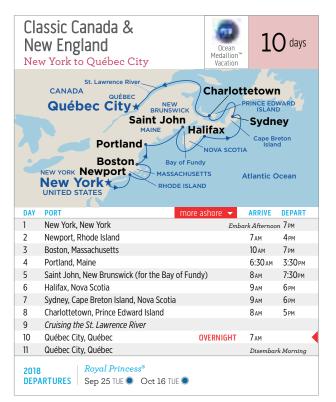

Ocean Medallion™ Vacation — look for the blue dot.

Take the Mt. Roberts Tramway for a bird's-eye view of the city in which prospector Joe Juneau hit the jackpot with three gold mines on the Gastineau Channel. Be sure to save time for a thriving city of cafés, galleries and seafood restaurants. Enjoy an Alaska dinner on itineraries that feature a More Ashore Late Night call.

**™** 

Stretching from Puget Sound, Washington, through the British Columbia coast and into the Gulf of Alaska, the Inside Passage includes more than 1,000 islands, seemingly endless shoreline and thousands of idyllic coves and bays. Along the way, you'll marvel at the breathtaking scenery and encounter ports like Gold Rush-era Skagway, Ketchikan, Juneau and British-flavored Victoria.

Ocean Medallion™ Vacation — look for the blue dot.