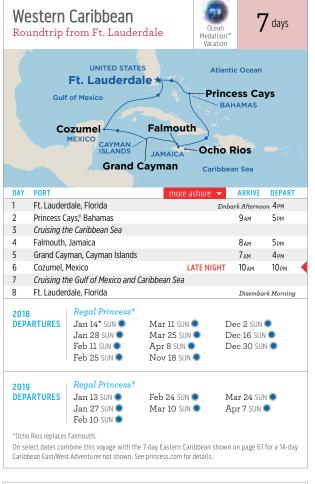

e princess.com for details.



57









All port times may vary.

# cruisetours

There's so much to see beyond the shore! Which is why Princess® offers our immersive Cruisetours. Combine select Northern Europe or Mediterranean cruises with an escorted land tour that takes you to some of the greatest inland attractions of the region, from the rolling hills of Ireland to Vienna's imperial history.









Ocean Medallion™ Vacation — look for the blue dot.<sup>†</sup>









**CAS** 



# St. Kitts



Ocean Medallion™ Vacation — look for the blue dot.





On select dates combine this voyage with the 10-day Southern Caribbean Medley shown on page 64 for a

‡Itinerary operates in reverse, port order varies.

20-day Caribbean Explorer not shown. See princess.com for details.















Ocean Medallion™ Vacation — look for the blue dot.













|       | ribbean Connoisseur<br>andtrip from Ft. Lauderdale              | 14                                                       | <b>4</b> days |
|-------|-----------------------------------------------------------------|----------------------------------------------------------|---------------|
|       | UNITED * Ft. Lauderdale St. Bart                                | Atlantic Ocean                                           |               |
|       | Virgin Gorda Dominica Grenadines Sea Grenadines (Bequia) Tobago | Antigua  Guadelour  (îles des Sainte  Martiniqu  Barbado | е             |
| DAY   | (Scarborough)                                                   | ARRIVE