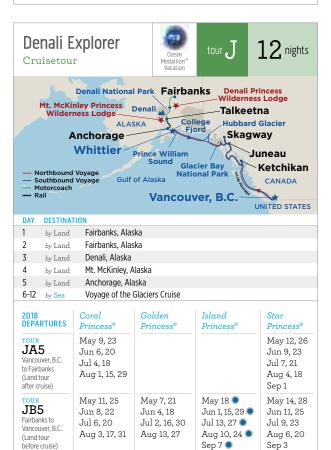

# cruisetours

The best way to see the heart of Alaska is on a Princess® Cruisetour, which combines a 7-day Voyage of the Glaciers cruise, scenic rail travel (see page 39) and multiple days touring Alaska by land with stays at Princess-owned wilderness lodges (see page 40). You can cruise first or start with a land tour. There are options for every taste and activity level.

#### DENALI EXPLORER

It's our most popular Cruisetour type - Denali Explorer. Choose from a variety of options to match your interests, each offering a 7-day Voyage of the Glaciers cruise with 3 to 6 nights on land. All itineraries feature a Natural History Tour into Denali National Park, plus a Sternwheeler Riverboat Cruise and a Gold Dredge 8 Tour in Fairbanks (if applicable).

Ocean Medallion™ Vacation — look for the blue dot.†

| 4-10 by Sea                                                    | voyage of the                                        | Glaciers Cruise                                      |                                                                 |                                                                   |
|----------------------------------------------------------------|------------------------------------------------------|------------------------------------------------------|-----------------------------------------------------------------|-------------------------------------------------------------------|
| 2018<br>DEPARTURES                                             | Coral<br>Princess®                                   | Golden<br>Princess®                                  | Island<br>Princess®                                             | Star<br>Princess®                                                 |
| TOUR CA3 Vancouver, B.C. to Fairbanks (Land tour after cruise) | May 9, 23<br>Jun 6, 20<br>Jul 4, 18<br>Aug 1, 15, 29 |                                                      | May 16; 30^ • Jun 13; 27^ • Jul 11; 25^ • Aug 8; 22^ • Sep 5^ • |                                                                   |
| CB3 Fairbanks to Vancouver, B.C. (Land tour before cruise)     |                                                      | May 9, 23<br>Jun 6, 20<br>Jul 4, 18<br>Aug 1, 15, 29 |                                                                 | May 16, 30°<br>Jun 13, 27°<br>Jul 11, 25°<br>Aug 8, 22°<br>Sep 5° |

<sup>^</sup>Icy Strait Point replaces Ketchikan on Island Princess® northbound cruises.

<sup>†</sup>Ocean Medallion experiences are available only on the ship. Please see page 18 for more details.

†Ocean Medallion experiences are available only on the ship. Please see page 18 for more details.