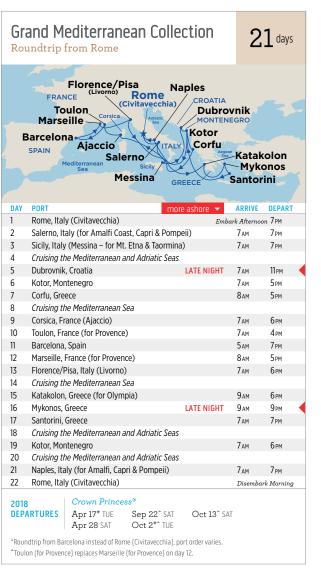

|               |                                                    | nean Com Athen                     | ollection                 |                             | 2               | 1 days                    |
|---------------|----------------------------------------------------|------------------------------------|---------------------------|-----------------------------|-----------------|---------------------------|
|               | FRAN<br>Ma<br>Barcelor                             | Geno<br>rseille                    | Naple                     | Salerno<br>MONTENE<br>Kotor | gro<br>Atl      | hens                      |
| Sib           | SPAIN raltar                                       | (Civit<br>Mediterran<br>Sea        | avecchia)<br>ean Sicily   | ALY Corfu                   | Myk             | aeus)<br>(onos<br>ntorini |
|               |                                                    |                                    | Messilla                  | Chai                        | Crete<br>nia    |                           |
| DAY           | PORT                                               |                                    | mo                        | re ashore 🔻                 | ARRIVE          | DEPART                    |
| l             | Athens, Gre                                        | ece (Piraeus)                      |                           |                             | rk Afternoo     | n 7рм                     |
| 2             | Santorini, G                                       | reece                              |                           |                             | 7 ам            | 7 рм                      |
| 3             | Cruising the                                       | Mediterranean                      | and Adriatic Seas         |                             |                 |                           |
| 1             | Kotor, Mont                                        |                                    |                           |                             | 7 <sub>AM</sub> | Зрм                       |
| 5             | Sicily, Italy (Messina – for Mt. Etna & Taormina)  |                                    | 12 рм                     | 8рм                         |                 |                           |
| 5             |                                                    | (for Amalfi, Ca                    |                           | ,                           | 7 <sub>AM</sub> | 7 рм                      |
| 7             |                                                    | Mediterranean                      |                           |                             |                 |                           |
| 3             | Barcelona, S                                       |                                    |                           | LATE NIGHT                  | 5ам             | 10 рм                     |
| 9             |                                                    | Mediterranean                      | Sea                       |                             |                 |                           |
| 0             | Gibraltar                                          |                                    |                           |                             | 7 ам            | 5рм                       |
| 1             |                                                    | Mediterranean                      | Sea                       |                             |                 |                           |
| 2             |                                                    | rance (for Prove                   |                           |                             | 8ам             | 5рм                       |
| 3             | Genoa, Italy                                       |                                    |                           | LATE NIGHT                  | 7 <sub>AM</sub> | 9рм                       |
| 4             |                                                    | sa, Italy (Livorn                  | າ)                        | 21121110111                 | 7 <sub>AM</sub> | 7 рм                      |
| 5             | Rome, Italy (Civitavecchia)                        |                                    | 5 <sub>AM</sub>           | 7 рм                        |                 |                           |
| 6             | Salerno, Italy (for Amalfi Coast, Capri & Pompeii) |                                    |                           | 7 <sub>AM</sub>             | 7 рм            |                           |
| 7             | -                                                  |                                    | and Adriatic Seas         |                             | , All           | 7111                      |
| 8             | Kotor, Mont                                        |                                    | aa / Id/Id/Ic Octo        |                             | 7 <sub>AM</sub> | 5рм                       |
| 9             | Corfu, Gree                                        |                                    |                           |                             | 7 AM            | 4 <sub>PM</sub>           |
| 20            | Crete, Green                                       |                                    |                           | LATE NIGHT                  | 12 рм           | 10 рм                     |
| 21            | Mykonos, G                                         |                                    |                           |                             | 7 <sub>AM</sub> | 6рм                       |
| 22            | , , .                                              | ece (Piraeus)                      |                           |                             |                 | rk Morning                |
|               |                                                    |                                    |                           |                             | Discinisti      | 1-10/11/10                |
| DEPARTURES Ma |                                                    | Crown Prince May 26 SAT Jun 2* SAT | Jun 16 SAT<br>Jun 30^ SAT | Jul 21^ SAT<br>Aug 4* SAT   |                 | .g 18 SAT<br>p 1^ SAT     |