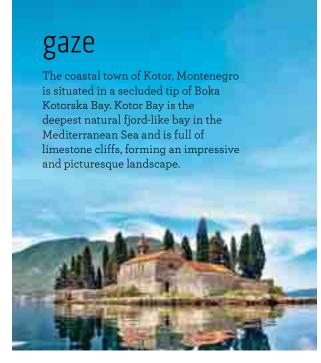

Ocean Medallion™ Vacation — look for the blue dot.

Take the Mt. Roberts Tramway for a bird's-eye view of the city in which prospector Joe Juneau hit the jackpot with three gold mines on the Gastineau Channel. Be sure to save time for a thriving city of cafés, galleries and seafood restaurants. Enjoy an Alaska dinner on itineraries that feature a More Ashore Late Night call.