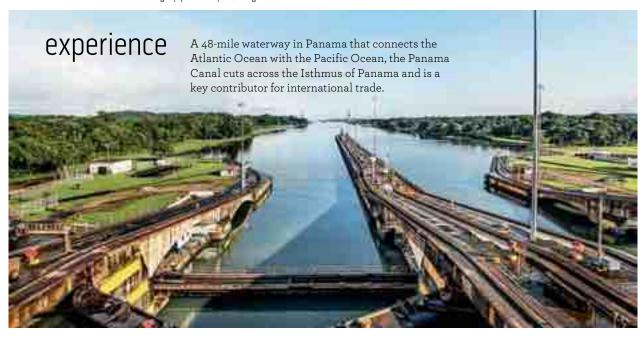

19-20 | Cruising the Caribbean Sea and Atlantic Ocean     |                  |                 |
| 21    | Ft. Lauderdale, Florida                           | Disembark Mornin | g               |
|       |                                                   |                  |                 |

## 2018 DEPARTURE

|   | Caribbean Pri |
|---|---------------|
| S | Apr 1 SUN 💿   |
|   | Apr 11^ WED   |

| saribbean Frinc | 1688          |               |
|-----------------|---------------|---------------|
| Apr 1 SUN 🔵     | Sep 8° SAT 💿  | Sep 28* FRI 🔵 |
| Apr 11^ WED 🌑   | Sep 18* TUE 🔵 | Oct 8^ MON 🌑  |
| Apr 21* SAT 🔘   |               |               |

\*Antigua, St. Lucia, Barbados and St. Kitts replace Dominica, Grenada, Bonaire and Curação, port order varies. ^Port order varies.







| Panama Canal — Ocean to Ocean Between San Francisco & Ft. Lauderdale                                       | Ocean<br>Medallion™<br>Vacation                     |
|------------------------------------------------------------------------------------------------------------|-----------------------------------------------------|
| Cabo San<br>Lucas NICARAGUA<br>Pacific<br>Ocean San Juan del Sur                                           | Cartagena Aruba COLOMBIA Panama Canal Fuerte Amador |
| DAY PORT                                                                                                   | ARRIVE DEPART                                       |
| 1 San Francisco, California                                                                                | Embark Afternoon 4PM