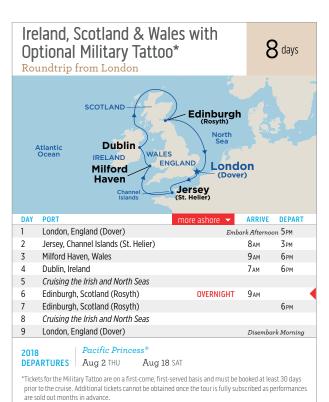

Queensferry) Cruising the North Sea Paris/Normandy, France (Le Havre)  Royal Princess® Apr 30 MON ■ Jun 17 <sup>+†</sup> SUN ■ Au May 12 Sat ■ Jun 29 FRI ■ Au May 24 <sup>+</sup> THU ■ Jul 11*† WED ■ Au | CST. Peter Port)  CHANNEL ISLANDS  (Le Havre)  PORT  Paris/Normandy, France (Le Havre)  London, England (Southampton)  Guernsey (St. Peter Port)  Cork, Ireland (Cobh)  Dublin, Ireland  Dublin, Ireland  Dublin, Ireland  Belfast, Northern Ireland  Glasgow, Scotland (Greenock)  Cruising the North Sea  Inverness/Loch Ness, Scotland (Invergordon)  Edinburgh, Scotland (South Queensferry)  Cruising the North Sea  Paris/Normandy, France (Le Havre)  Royal Princess®  RTURES  Apr 30 MoN Jun 17^† SUN Aug 4‡ SAT May 12 SAT Jun 29 FRI Aug 16 † THI May 24^* THU Jul 11*† WED Aug 28^* TURES  Aug 28* |









**128** 









Ocean Medallion™ Vacation — look for the blue dot













June 21 — the summer solstice and the longest day of the year — is the official start of summer. In Norway, the change in season is marked by a massive celebration called Slinningsbålet, where a huge bonfire tower is burned to reflect the sinking flame of the sun and to honor the birth of John the Baptist. Around the summer solstice, the midnight sun begins. This natural phenomenon means that the sun is visible a full 24 hours for many of the summer months. See these exciting spectacles for yourself on a Princess cruise!

















Located in Amsterdam, the Bloemenmarkt is the world's only floating flower market. It is a renowned icon on the Singel canal, at the heart of the city's UNESCO-listed Ca