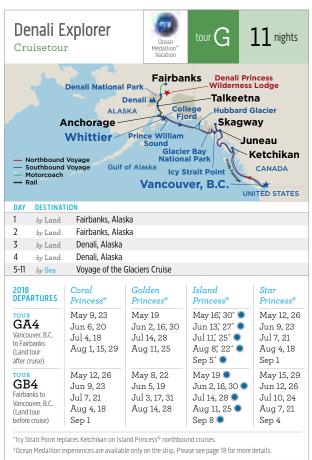

# cruisetours

The best way to see the heart of Alaska is on a Princess® Cruisetour, which combines a 7-day Voyage of the Glaciers cruise, scenic rail travel (see page 39) and multiple days touring Alaska by land with stays at Princess-owned wilderness lodges (see page 40). You can cruise first or start with a land tour. There are options for every taste and activity level.

#### DENALI EXPLORER

It's our most popular Cruisetour type - Denali Explorer. Choose from a variety of options to match your interests, each offering a 7-day Voyage of the Glaciers cruise with 3 to 6 nights on land. All itineraries feature a Natural History Tour into Denali National Park, plus a Sternwheeler Riverboat Cruise and a Gold Dredge 8 Tour in Fairbanks (if applicable).

into Denali National Park, Sternwheeler Riverboat Cruise or Gold Dredge 8 Tour in Fairbanks.

†Ocean Medallion experiences are available only on the ship. Please see page 18 for more details.

^Icv Strait Point replaces Ketchikan on Island Princess® cruises.

Ocean Medallion™ Vacation — look for the blue dot.†

| 4-10 by Sea                                                    | voyage of the                                        | Glaciers Cruise                                      |                                                                 |                                                                   |
|----------------------------------------------------------------|------------------------------------------------------|------------------------------------------------------|-----------------------------------------------------------------|-------------------------------------------------------------------|
| 2018<br>DEPARTURES                                             | Coral<br>Princess®                                   | Golden<br>Princess®                                  | Island<br>Princess®                                             | Star<br>Princess®                                                 |
| TOUR CA3 Vancouver, B.C. to Fairbanks (Land tour after cruise) | May 9, 23<br>Jun 6, 20<br>Jul 4, 18<br>Aug 1, 15, 29 |                                                      | May 16; 30^ • Jun 13; 27^ • Jul 11; 25^ • Aug 8; 22^ • Sep 5^ • |                                                                   |
| CB3 Fairbanks to Vancouver, B.C. (Land tour before cruise)     |                                                      | May 9, 23<br>Jun 6, 20<br>Jul 4, 18<br>Aug 1, 15, 29 |                                                                 | May 16, 30°<br>Jun 13, 27°<br>Jul 11, 25°<br>Aug 8, 22°<br>Sep 5° |

\*On Your Own Cruisetour ontions do not include Direct-to-the-Wilderness rail service. Natural History Tour into Denali National Park, Sternwheeler Riverboat Cruise or Gold Dredge 8 Tour in Fairbanks.

<sup>†</sup>Ocean Medallion experiences are available only on the ship. Please see page 18 for more details.

Tour into Denali National Park.

<sup>\*</sup>Inv Strait Point replaces Ketchikan on Island Princess® cruises

<sup>^</sup>Icy Strait Point replaces Ketchikan on Island Princess® northbound cruises.

<sup>†</sup>Ocean Medallion experiences are available only on the ship. Please see page 18 for more details.

†Ocean Medallion experiences are available only on the ship. Please see page 18 for more details.

†Ocean Medallion experiences are available only on the ship. Please see page 18 for more details.

| to Fairbanks<br>(Land tour<br>after cruise)                |                                                      | Aug 11, 25                                          |                                                                 | Aug 4, 18<br>Sep 1                                         |
|------------------------------------------------------------|------------------------------------------------------|-----------------------------------------------------|-----------------------------------------------------------------|------------------------------------------------------------|
| NB7 Fairbanks to Vancouver, B.C. (Land tour before cruise) | May 9, 23<br>Jun 6, 20<br>Jul 4, 18<br>Aug 1, 15, 29 | May 19<br>Jun 2, 16, 30<br>Jul 14, 28<br>Aug 11, 25 | May 16, 30° • Jun 13, 27° • Jul 11, 25° • Aug 8, 22° • Sep 5° • | May 12, 26<br>Jun 9, 23<br>Jul 7, 21<br>Aug 4, 18<br>Sep 1 |

Tour NB7 on Star and Golden Princess® departures only, guests will travel via the Alaska Railroad between Fairbanks and Denali, instead of by motorcoach. The Denali/McKinley transit is entirely by motorcoach. ^Icy Strait Point replaces Ketchikan on Island Princess® northbound cruises.

†Ocean Medallion experiences are available only on the ship. Please see page 18 for more details.