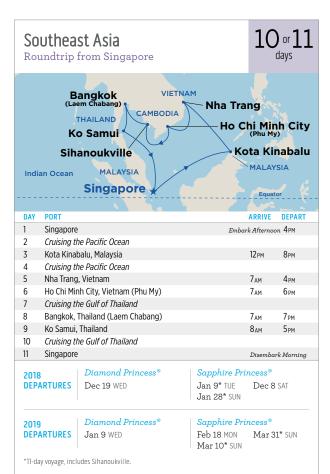

2018-2019

INTRODUCING OCEAN MEDALLION™ **VACATIONS** 

SEE PAGE 18 FOR DETAILS

Alaska • Asia • Australia, New Zealand & South Pacific • California Coast Canada & New England • Caribbean • Europe • Hawaii • Mexico Panama Canal • South America • World Cruises & Grand Voyages