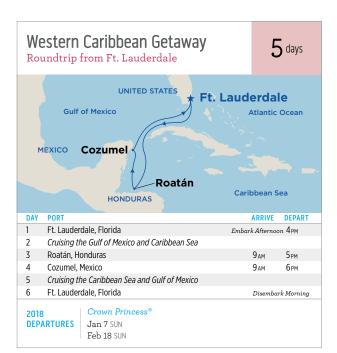

le. See princess.com for details.



57









All port times may vary.

# cruisetours

There's so much to see beyond the shore! Which is why Princess® offers our immersive Cruisetours. Combine select Northern Europe or Mediterranean cruises with an escorted land tour that takes you to some of the greatest inland attractions of the region, from the rolling hills of Ireland to Vienna's imperial history.









Ocean Medallion™ Vacation — look for the blue dot.<sup>†</sup>









**CAS** 



# St. Kitts



Ocean Medallion™ Vacation — look for the blue dot.





On select dates combine this voyage with the 10-day Southern Caribbean Medley shown on page 64 for a

‡Itinerary operates in reverse, port order varies.

20-day Caribbean Explorer not shown. See princess.com for details.















Ocean Medallion™ Vacation — look for the blue dot.













|       | ribbean Connoisseur<br>andtrip from Ft. Lauderdale              | 14                                                       | <b>4</b> days |
|-------|-----------------------------------------------------------------|----------------------------------------------------------|---------------|
|       | UNITED * Ft. Lauderdale St. Bart                                | Atlantic Ocean                                           |               |
|       | Virgin Gorda Dominica Grenadines Sea Grenadines (Bequia) Tobago | Antigua  Guadelour  (îles des Sainte  Martiniqu  Barbado | е             |
| DAY   | (Scarborough)                                                   | ARRIVE