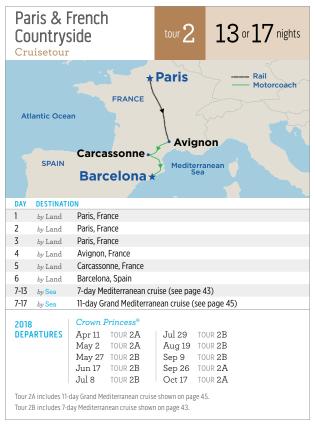

ransatlantic cruise. Ample time on board traversing the Atlantic Ocean is spent getting to know your ship, gambling in the casino with new friends, wine tasting or soaking in a hot tub watching Movies Under the Stars. In the evenings, enjoy Broadway-style shows and savory meals at one of the many dining venues on board.







21-day Ft. Lauderdale to St. Petersburg are also available. See princess.com for details.



57









All port times may vary.

# cruisetours

There's so much to see beyond the shore! Which is why Princess® offers our immersive Cruisetours. Combine select Northern Europe or Mediterranean cruises with an escorted land tour that takes you to some of the greatest inland attractions of the region, from the rolling hills of Ireland to Vienna's imperial history.









Ocean Medallion™ Vacation — look for the blue dot.<sup>†</sup>









**CAS** 



# St. Kitts



Ocean Medallion™ Vacation — look for the blue dot.





On select dates combine this voyage with the 10-day Southern Caribbean Medley shown on page 64 for a

‡Itinerary operates in reverse, port order varies.

20-day Caribbean Explorer not shown. See princess.com for details.















Ocean Medallion™ Vacation — look for the blue dot.













|       | ribbean Connoisseur<br>andtrip from Ft. Lauderdale              | 14                                                       | <b>4</b> days |
|-------|-----------------------------------------------------------------|----------------------------------------------------------|---------------|
|       | UNITED * Ft. Lauderdale St. Bar