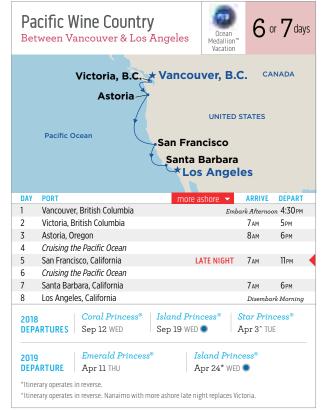

co GUATEMALA **Puerto Quetzal** Manzanillo **Puerto Chiapas Puntarenas** San Juan del Sur DAY PORT ARRIVE DEPART Los Angeles, California Embark Afternoon 4PM Cruising the Pacific Ocean Huatulco, Mexico 5 12 PM Puerto Chiapas, Mexico 9<sub>AM</sub> Puerto Quetzal, Guatemala 7 7<sub>AM</sub> 6рм Cruising the Pacific Ocean 10-11 Partial Transit of the Panama Canal to Gatun Lake and return to Pacific Ocean 12 Cruising the Pacific Ocean 13 Puntarenas, Costa Rica 7 ам 7рм San Juan del Sur, Nicaragua 7 ам 15-16 Cruising the Pacific Ocean Manzanillo, Mexico 8ам **5**рм 18-19 Cruising the Pacific Ocean 20 Los Angeles, California Disembark Morning Island Princess® Coral Princess® **DEPARTURES** Nov 18 SUN Apr 9 MON Coral Princess® 2019 DEPARTURE Mar 17 SUN



†Cartagena replaces Aruba.























We are pleased to introduce the California Coast Experience, an immersive destination program offering our guests the best of the Golden State. From food and wine to Hollywood thrills to scientific discoveries and beyond, you'll be California dreaming for years to come. Visit princess.com for more details.







| Princ                                                                                                            |                 | <b>aWays</b><br>vays are short cruise vacations that deliver you to reç<br>s. Explore the splendors of the West Coast in under a |                                                                                              | ge                                                                   | etaways                           |  |  |
|