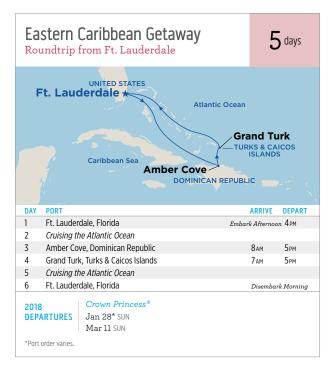

ilable. See princess.com for details.



57









All port times may vary.

# cruisetours

There's so much to see beyond the shore! Which is why Princess® offers our immersive Cruisetours. Combine select Northern Europe or Mediterranean cruises with an escorted land tour that takes you to some of the greatest inland attractions of the region, from the rolling hills of Ireland to Vienna's imperial history.









Ocean Medallion™ Vacation — look for the blue dot.<sup>†</sup>









**CAS** 



# St. Kitts



Ocean Medallion™ Vacation — look for the blue dot.





On select dates combine this voyage with the 10-day Southern Caribbean Medley shown on page 64 for a

‡Itinerary operates in reverse, port order varies.

20-day Caribbean Explorer not shown. See princess.com for details.















Ocean Medallion™ Vacation — look for the blue dot.













|       | ribbean Connoisseur<br>andtrip from Ft. Lauderdale              | 14                                                       | <b>4</b> days |
|-------|-----------------------------------------------------------------|----------------------------------------------------------|---------------|
|       | UNITED * Ft. Lauderdale St. Bart                                | Atlantic Ocean                                           |               |
|       | Virgin Gorda Dominica Grenadines Sea Grenadines (Bequia) Tobago | Antigua  Guadelour  (îles des Sainte  Martiniqu  Barbado | е             |
| DAY   | (Scarborough)                                                   | ARRIVE