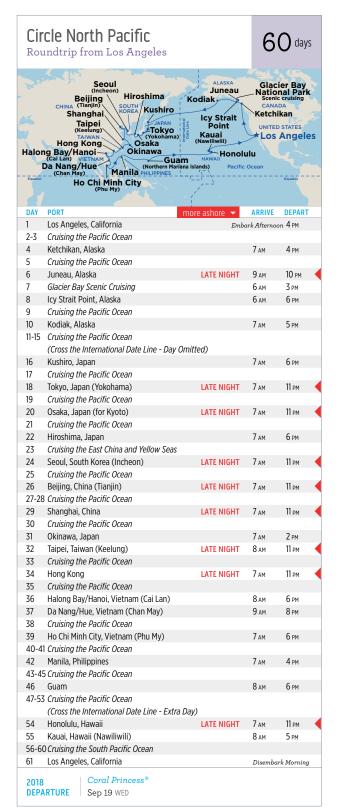

WED                |
| 39   | Africa, South America &<br>Panama Canal | Cape Town OVERNIGHT & LATE NIGHT > Lüderitz > Walvis Bay (for Swakopmund)  LATE NIGHT > Saint Helena (Jamestown) > Natal > Fortaleza > Cross the Equator > Devil's Island Scenic Cruising > Barbados > Guadeloupe (Pointe-à-Pitre) > Tortola > Ft. Lauderdale > Aruba > Panama Canal (Full transit of the Panama Canal including the Miraflores, Pedro Miguel and Gatun Locks) > Puerto Quepos > Huatulco > Puerto Vallarta > Los Angeles                                                                                                                                                                                                                                          | Pacific Princess® | Apr 3 WED                |

### grand voyages









Immerse yourself in the aloha spirit while in Hawaii's capital city of Honolulu at the Polynesian Cultural Center, founded by Mormon missionaries in 1864. The 42-acre center preserves the cultures and customs of old Polynesia. Here, you'll find seven different authentic island settings with dozens of funfilled and informative demonstrations such as Tongan drumming, fire making, coconut tree climbing and traditional dances of Fiji, Hawaii, the Marquesas, New Zealand, Samoa, Tahiti and Tonga. Explore this fascinating place during an exciting shore excursion!

Visit princess.com/excursions for details.











Ocean Medallion™ Vacation — look for the blue dot.







The "Paris of the South," Buenos Aires is a cosmopolitan city that combines European grandness with South American f