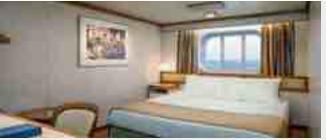

## oceanview

The oceanview stateroom includes all our standard Princess amenities, with a broad picture window to bring in light and views.

#### Approx 146 to 206 sq ft.

Larger Deluxe Oceanview staterooms available on some ships.

Note: Some categories have portholes versus picture windows. Some staterooms are partially to fully obstructed, as shown on deck plans.