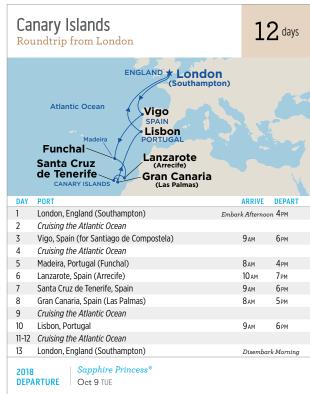

|                                    |                           |                             | 7 <sub>AM</sub> | 6рм                       |
| 22            | , , .                                              | ece (Piraeus)                      |                           |                             |                 | rk Morning                |
|               |                                                    |                                    |                           |                             | Discinisti      | 1-10/11/10                |
| DEPARTURES Ma |                                                    | Crown Prince May 26 SAT Jun 2* SAT | Jun 16 SAT<br>Jun 30^ SAT | Jul 21^ SAT<br>Aug 4* SAT   |                 | .g 18 SAT<br>p 1^ SAT     |



























Sapphire Princess® will also sail on a 3-day British Isles getaway, roundtrip from Southampton (London), departing on October 6, 2018! Visit the charming ports of Guernsey, England (St. Peter Port) and Cherbourg, France. See princess.com for more details.

Ocean Medallion™ Vacation — look for the blue dot.

| Atlantic<br>Ocean | (Greenock)  NORTHERN IRELAND  Belfast  Dublin                                                                                                                                          | Inv