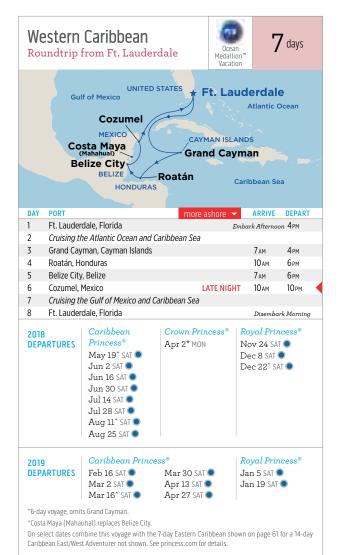

See princess.com for details.



57









All port times may vary.

# cruisetours

There's so much to see beyond the shore! Which is why Princess® offers our immersive Cruisetours. Combine select Northern Europe or Mediterranean cruises with an escorted land tour that takes you to some of the greatest inland attractions of the region, from the rolling hills of Ireland to Vienna's imperial history.









Ocean Medallion™ Vacation — look for the blue dot.<sup>†</sup>









**CAS** 



# St. Kitts



Ocean Medallion™ Vacation — look for the blue dot.





On select dates combine this voyage with the 10-day Southern Caribbean Medley shown on page 64 for a

‡Itinerary operates in reverse, port order varies.

20-day Caribbean Explorer not shown. See princess.com for details.















Ocean Medallion™ Vacation — look for the blue dot.













|       | ribbean Connoisseur<br>andtrip from Ft. Lauderdale              | 14                                                       | <b>4</b> days |
|-------|-----------------------------------------------------------------|----------------------------------------------------------|---------------|
|       | UNITED * Ft. Lauderdale St. Bart                                | Atlantic Ocean                                           |               |
|       | Virgin Gorda Dominica Grenadines Sea Grenadines (Bequia) Tobago | Antigua  Guadelour  (îles des Sainte  Martiniqu  Barbado | е             |
| DAY   | (Scarborough)                                                   | ARRIVE