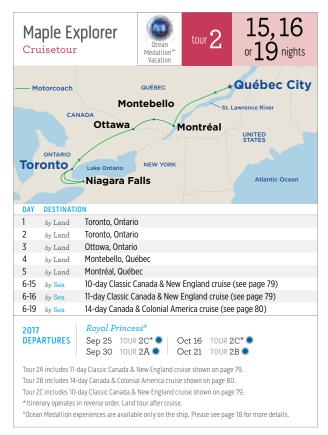

ky northeastern shores and historic cities of Canada & New England with Princess, the best destinations will become all the more vibrant with incredible shore excursions. Plus, exclusive Discovery  $^{\text{\tiny{TM}}}$  and Animal Planet™ excursions allow you to go deeper into each destination, from exploring the historical sites in Boston to witnessing the work of a skilled artisan glass blower in Ville Saguenay.

Visit princess.com/excursions for more details.















# cruisetours

There's so much to see beyond the shore! Which is why Princess® offers our immersive Cruisetours. Combine your Canada & New England voyage with an escorted land tour that takes you to some of the greatest destinations of the region, from Niagara Falls to the battlefield of Gettysburg and more.



















83













With over 100 airlines serving more than 250 cities worldwide, Singapore is easily accessible via Changi Airport, a well-connected airhub.



\*Itinerary operates in reverse, Bali (Benoa), Nha Trang and Cai Lan replace Singapore and Kaohsiung, port order varies.

^22-day voyage between Shanghai, China and Sydney, Nha Trang replaces Kaohsiung with additional port of Busan, port order varies.

†22-day voyage between Sydney and Tokyo (Yokohama), port content varies





























The Japanese tea ceremony is a choreographic ritual of preparing and serving Japanese green tea, called matcha, together with traditional Japanese sweets to balance with the bitter taste of the tea. Experience it for yourself during a fascinating shore excursion! Visit prince