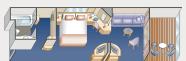

# mini-suite with balcony

All the fine amenities of a Balcony Stateroom plus:

- Balcony with chairs, table and ottoman
- Bathroom tub and massage shower head
- Floor-to-ceiling sliding glass doors

Approx 323 sq ft, including balcony.

- · Separate sitting area
- Welcome glass of champagne
- · Sofa bed
- Luxury mattress topper and pillows
- · Two flat-panel televisions