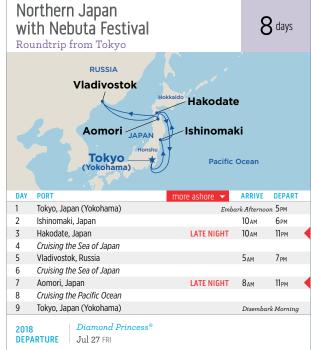

beyond the shore! Which is why Princess® offers our immersive Cruisetours. Combine your Canada & New England voyage with an escorted land tour that takes you to some of the greatest destinations of the region, from Niagara Falls to the battlefield of Gettysburg and more.



















83













With over 100 airlines serving more than 250 cities worldwide, Singapore is easily accessible via Changi Airport, a well-connected airhub.



\*Itinerary operates in reverse, Bali (Benoa), Nha Trang and Cai Lan replace Singapore and Kaohsiung, port order varies.

^22-day voyage between Shanghai, China and Sydney, Nha Trang replaces Kaohsiung with additional port of Busan, port order varies.

†22-day voyage between Sydney and Tokyo (Yokohama), port content varies





























The Japanese tea ceremony is a choreographic ritual of preparing and serving Japanese green tea, called matcha, together with traditional Japanese sweets to balance with the bitter taste of the tea. Experience it for yourself during a fascinating shore excursion! Visit princess.com/excursions for more details.























|                            | Busan Hiroshima JAPAN Kanmon Straits Beppu Kochi Kyushu Miyazaki (Aburatsu)                                                                                | Pacific Oc                             | cean                            |
|----------------------------|------------------------------------------------------------------------------------------------------------------------------------------------------------|-----------