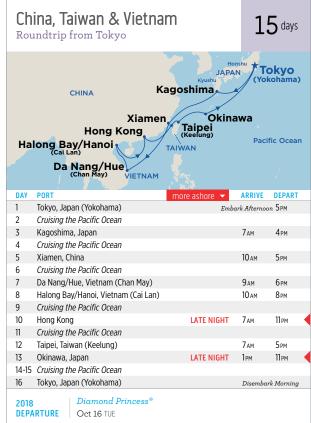

2018-2019

INTRODUCING OCEAN MEDALLION™ **VACATIONS** 

SEE PAGE 18 FOR DETAILS

Alaska • Asia • Australia, New Zealand & South Pacific • California Coast Canada & New England • Caribbean • Europe • Hawaii • Mexico Panama Canal • South America • World Cruises & Grand Voyages