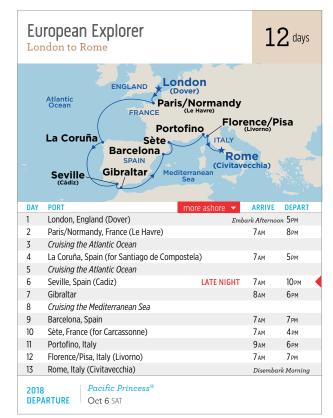

|                                    |                           |                             | 7 <sub>AM</sub> | 6рм                       |
| 22            | , , .                                              | ece (Piraeus)                      |                           |                             |                 | rk Morning                |
|               |                                                    |                                    |                           |                             | Discinisti      | 1-10/11/10                |
| DEPARTURES Ma |                                                    | Crown Prince May 26 SAT Jun 2* SAT | Jun 16 SAT<br>Jun 30^ SAT | Jul 21^ SAT<br>Aug 4* SAT   |                 | .g 18 SAT<br>p 1^ SAT     |



























Sapphire Princess® will also sail on a 3-day British Isles getaway, roundtrip from Southampton (London), departing on October 6, 2018! Visit the charming ports of Guernsey, England (St. Peter Port) and Cherbourg, France. See princess.com for more details.

Ocean Medallion™ Vacation — look for the blue dot.

| Atlantic<br>Ocean | (Greenock)  NORTHERN IRELAND  Belfast  Dublin                                                                                                                                          | Inv