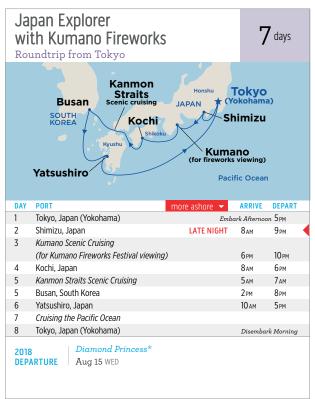

rving more than 250 cities worldwide, Singapore is easily accessible via Changi Airport, a well-connected airhub.



\*Itinerary operates in reverse, Bali (Benoa), Nha Trang and Cai Lan replace Singapore and Kaohsiung, port order varies.

^22-day voyage between Shanghai, China and Sydney, Nha Trang replaces Kaohsiung with additional port of Busan, port order varies.

†22-day voyage between Sydney and Tokyo (Yokohama), port content varies





























The Japanese tea ceremony is a choreographic ritual of preparing and serving Japanese green tea, called matcha, together with traditional Japanese sweets to balance with the bitter taste of the tea. Experience it for yourself during a fascinating shore excursion! Visit princess.com/excursions for more details.























|                            | Busan Hiroshima JAPAN Kanmon Straits Beppu Kochi Kyushu Miyazaki (Aburatsu)                                                                                | Pacific Oc                             | cean                            |
|----------------------------|------------------------------------------------------------------------------------------------------------------------------------------------------------|----------------------------------------|---------------------------------|
|                            | Kagośhima                                                                                                                                                  |                                        |                                 |
| DAY