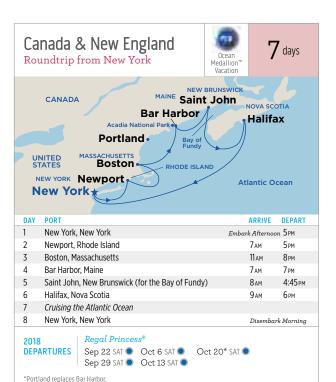

2018-2019

INTRODUCING OCEAN MEDALLION™ **VACATIONS** 

SEE PAGE 18 FOR DETAILS

Alaska • Asia • Australia, New Zealand & South Pacific • California Coast Canada & New England • Caribbean • Europe • Hawaii • Mexico Panama Canal • South America • World Cruises & Grand Voyages