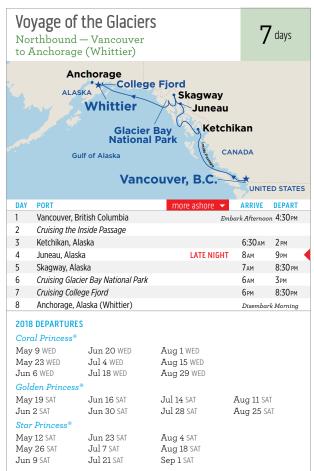

# cruisetours

The best way to see the heart of Alaska is on a Princess® Cruisetour, which combines a 7-day Voyage of the Glaciers cruise, scenic rail travel (see page 39) and multiple days touring Alaska by land with stays at Princess-owned wilderness lodges (see page 40). You can cruise first or start with a land tour. There are options for every taste and activity level.

#### DENALI EXPLORER

It's our most popular Cruisetour type - Denali Explorer. Choose from a variety of options to match your interests, each offering a 7-day Voyage of the Glaciers cruise with 3 to 6 nights on land. All itineraries feature a Natural History Tour into Denali National Park, plus a Sternwheeler Riverboat Cruise and a Gold Dredge 8 Tour in Fairbanks (if applicable).