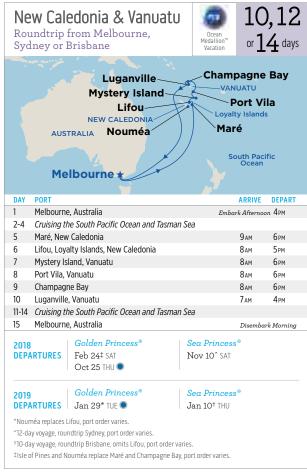

| B^ TUE       |
| 2019<br>DEP/ | I<br>ARTURES                     | Majestic Pri<br>Feb 18 MON                |                 | AT      |        |         |                 |              |
| *11-da       | y voyage, Well<br>order varies.  | ington replaces Me                        | lbourne, port o | rder va | ries.  |         |                 |              |







- ^7-day voyage, with an additional port of call in Melbourne or Adelaide, Wineglass Bay & Oyster Bay scenic cruising replaces Burnie on 1/3/18, port order varies.
- <sup>†</sup>8-day voyage, Wineglass Bay & Oyster Bay scenic cruising and Melbourne replace Burnie, port order varies. ‡5-day voyage, Wineglass Bay & Oyster Bay scenic cruising replaces Burnie, omits overnight in Hobart, port order varies.



















| MY PORT  Melbourne, Australia  -4 Cruising the South Pacific Ocean and Tasman Sea  Maré. New Caledonia  ARRIVE DEPART  Embark Afternoon 4PM  6PM                                                                                                      | DAY PORT  1 Sydney, Australia 2-3 Cruising the South Pac 4 Lifou, Loyalty Islands, 5 Mystery Island, Vanual 6 Cruising the South Pac 7 Dravuni Island, Fiii |
|-------------------------------------------------------------------------------------------------------------------------------------------------------------------------------------------------------------------------------------------------------|---------------------------------------------------------------------------------------------------------------------------------------------