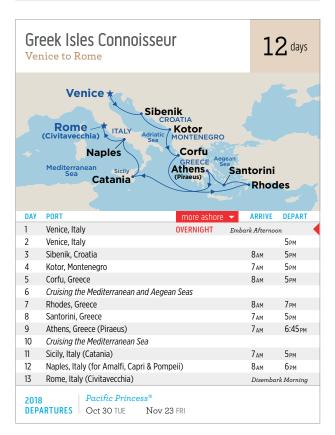

|               |                                                    | nean Com Athen                     | ollection                 |                             | 2               | 1 days                    |
|---------------|----------------------------------------------------|------------------------------------|---------------------------|-----------------------------|-----------------|---------------------------|
|               | FRAN<br>Ma<br>Barcelor                             | Geno<br>rseille                    | Naple                     | Salerno<br>MONTENE<br>Kotor | gro<br>Atl      | hens                      |
| Sib           | SPAIN raltar                                       | (Civit<br>Mediterran<br>Sea        | avecchia)<br>ean Sicily   | ALY Corfu                   | Myk             | aeus)<br>(onos<br>ntorini |
|               |                                                    |                                    | Messilla                  | Chai                        | Crete<br>nia    |                           |
| DAY           | PORT                                               |                                    | mo                        | re ashore 🔻                 | ARRIVE          | DEPART                    |
| l             | Athens, Gre                                        | ece (Piraeus)                      |                           |                             | rk Afternoo     | n 7рм                     |
| 2             | Santorini, G                                       | reece                              |                           |                             | 7 ам            | 7 рм                      |
| 3             | Cruising the                                       | Mediterranean                      | and Adriatic Seas         |                             |                 |                           |
| 1             | Kotor, Mont                                        |                                    |                           |                             | 7 <sub>AM</sub> | Зрм                       |
| 5             | Sicily, Italy (Messina – for Mt. Etna & Taormina)  |                                    | 12 рм                     | 8рм                         |                 |                           |
| 5             |                                                    | (for Amalfi, Ca                    |                           | ,                           | 7 <sub>AM</sub> | 7 рм                      |
| 7             |                                                    | Mediterranean                      |                           |                             |                 |                           |
| 3             | Barcelona, S                                       |                                    |                           | LATE NIGHT                  | 5ам             | 10 рм                     |
| 9             |                                                    | Mediterranean                      | Sea                       |                             |                 |                           |
| 0             | Gibraltar                                          |                                    |                           |                             | 7 ам            | 5рм                       |
| 1             |                                                    | Mediterranean                      | Sea                       |                             |                 |                           |
| 2             |                                                    | rance (for Prove                   |                           |                             | 8ам             | 5рм                       |
| 3             | Genoa, Italy                                       |                                    |                           | LATE NIGHT                  | 7 <sub>AM</sub> | 9рм                       |
| 4             |                                                    | sa, Italy (Livorn                  | າ)                        | 21121110111                 | 7 <sub>AM</sub> | 7 рм                      |
| 5             | Rome, Italy (Civitavecchia)                        |                                    | 5 <sub>AM</sub>           | 7 рм                        |                 |                           |
| 6             | Salerno, Italy (for Amalfi Coast, Capri & Pompeii) |                                    |                           | 7 <sub>AM</sub>             | 7 рм            |                           |
| 7             | -                                                  |                                    | and Adriatic Seas         |                             | , All           | 7111                      |
| 8             | Kotor, Mont                                        |                                    | aa / Id/Id/Ic Octo        |                             | 7 <sub>AM</sub> | 5рм                       |
| 9             | Corfu, Gree                                        |                                    |                           |                             | 7 AM            | 4 <sub>PM</sub>           |
| 20            | Crete, Green                                       |                                    |                           | LATE NIGHT                  | 12 рм           | 10 рм                     |
| 21            | Mykonos, G                                         |                                    |                           |                             | 7 <sub>AM</sub> | 6рм                       |
| 22            | , , .                                              | ece (Piraeus)                      |                           |                             |                 | rk Morning                |
|               |                                                    |                                    |                           |                             | Discinisti      | 1-10/11/10                |
| DEPARTURES Ma |                                                    | Crown Prince May 26 SAT Jun 2* SAT | Jun 16 SAT<br>Jun 30^ SAT | Jul 21^ SAT<br>Aug 4* SAT   |                 | .g 18 SAT<br>p 1^ SAT     |