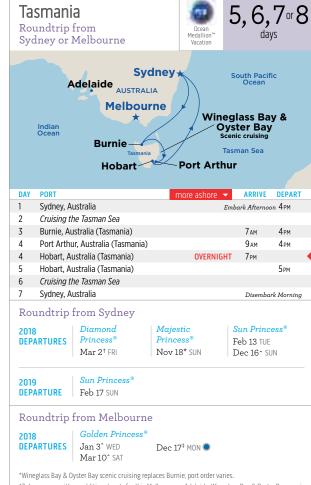

| incess®         |         | Majest |         |                 |              |
| DEP          | ARTURES                          | Feb 6 TUE                                 |                 |         | Oct 10 |         |                 |              |
|              |                                  | Feb 18 <sup>°</sup> SUN                   |                 |         | Oct 23 | TUE     | Dec 1           | B^ TUE       |
| 2019<br>DEP/ | I<br>ARTURES                     | Majestic Pri<br>Feb 18 MON                |                 | AT      |        |         |                 |              |
| *11-da       | y voyage, Well<br>order varies.  | ington replaces Me                        | lbourne, port o | rder va | ries.  |         |                 |              |







- ^7-day voyage, with an additional port of call in Melbourne or Adelaide, Wineglass Bay & Oyster Bay scenic cruising replaces Burnie on 1/3/18, port order varies.
- <sup>†</sup>8-day voyage, Wineglass Bay & Oyster Bay scenic cruising and Melbourne replace Burnie, port order varies. ‡5-day voyage, Wineglass Bay & Oyster Bay scenic cruising replaces Burnie, omits overnight in Hobart, port order varies.



















| MY PORT  Melbourne, Australia  -4 Cruising the South Pacific Ocean and Tasman Sea  Maré. New Caledonia  ARRIVE DEPART  Embark Afternoon 4PM  6PM                                                                                                      | DAY PORT  1 Sydney, Australia 2-3 Cruising the South Pac 4 Lifou, Loyalty Islands, 5 Mystery Island, Vanual 6 Cruising the S