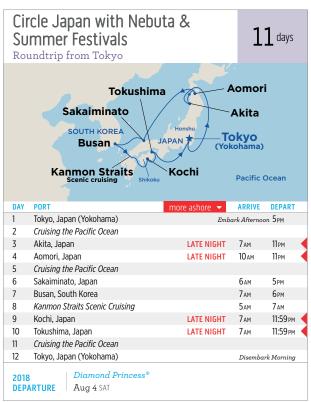

serving more than 250 cities worldwide, Singapore is easily accessible via Changi Airport, a well-connected airhub.



\*Itinerary operates in reverse, Bali (Benoa), Nha Trang and Cai Lan replace Singapore and Kaohsiung, port order varies.

^22-day voyage between Shanghai, China and Sydney, Nha Trang replaces Kaohsiung with additional port of Busan, port order varies.

†22-day voyage between Sydney and Tokyo (Yokohama), port content varies





























The Japanese tea ceremony is a choreographic ritual of preparing and serving Japanese green tea, called matcha, together with traditional Japanese sweets to balance with the bitter taste of the tea. Experience it for yourself during a fascinating shore excursion! Visit princess.com/excursions for more details.























|                            | Busan Hiroshima JAPAN Kanmon Straits Beppu Kochi Kyushu Miyazaki (Aburatsu)                                                                                | Pacific Oc                             | cean                            |
|----------------------------|------------------------------------------------------------------------------------------------------------------------------------------------------------|----------------------------------------|---------------------------------|
|                            | Kagośhima                                                                                                                                                  |                                        |                                 |
| D