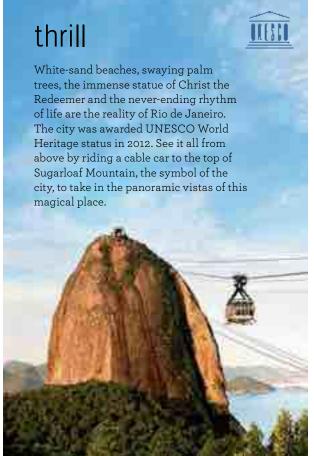

Ocean Medallion™ Vacation — look for the blue dot.

Take the Mt. Roberts Tramway for a bird's-eye view of the city in which prospector Joe Juneau hit the jackpot with three gold mines on the Gastineau Channel. Be sure to save time for a thriving city of cafés, galleries and seafood restaurants. Enjoy an Alaska dinner on itineraries that feature a More Ashore Late Night call.