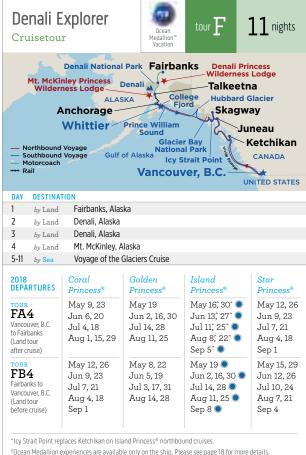

# cruisetours

The best way to see the heart of Alaska is on a Princess® Cruisetour, which combines a 7-day Voyage of the Glaciers cruise, scenic rail travel (see page 39) and multiple days touring Alaska by land with stays at Princess-owned wilderness lodges (see page 40). You can cruise first or start with a land tour. There are options for every taste and activity level.

#### DENALI EXPLORER

It's our most popular Cruisetour type - Denali Explorer. Choose from a variety of options to match your interests, each offering a 7-day Voyage of the Glaciers cruise with 3 to 6 nights on land. All itineraries feature a Natural History Tour into Denali National Park, plus a Sternwheeler Riverboat Cruise and a Gold Dredge 8 Tour in Fairbanks (if applicable).

into Denali National Park, Sternwheeler Riverboat Cruise or Gold Dredge 8 Tour in Fairbanks.

†Ocean Medallion experiences are available only on the ship. Please see page 18 for more details.

^Icv Strait Point replaces Ketchikan on Island Princess® cruises.

Ocean Medallion™ Vacation — look for the blue dot.†

| 4-10 by Sea                                                    | voyage of the                                        | Glaciers Cruise                                      |                                                                 |                                                                   |
|----------------------------------------------------------------|------------------------------------------------------|------------------------------------------------------|-----------------------------------------------------------------|-------------------------------------------------------------------|
| 2018<br>DEPARTURES                                             | Coral<br>Princess®                                   | Golden<br>Princess®                                  | Island<br>Princess®                                             | Star<br>Princess®                                                 |
| TOUR CA3 Vancouver, B.C. to Fairbanks (Land tour after cruise) | May 9, 23<br>Jun 6, 20<br>Jul 4, 18<br>Aug 1, 15, 29 |                                                      | May 16; 30^ • Jun 13; 27^ • Jul 11; 25^ • Aug 8; 22^ • Sep 5^ • |                                                                   |
| CB3 Fairbanks to Vancouver, B.C. (Land tour before cruise)     |                                                      | May 9, 23<br>Jun 6, 20<br>Jul 4, 18<br>Aug 1, 15, 29 |                                                                 | May 16, 30°<br>Jun 13, 27°<br>Jul 11, 25°<br>Aug 8, 22°<br>Sep 5° |

\*On Your Own Cruisetour ontions do not include Direct-to-the-Wilderness rail service. Natural History Tour into Denali National Park, Sternwheeler Riverboat Cruise or Gold Dredge 8 Tour in Fairbanks.

<sup>†</sup>Ocean Medallion experiences are available only on the ship. Please see page 18 for more details.

Tour into Denali National Park.

<sup>\*</sup>Inv Strait Point replaces Ketchikan on Island Princess® cruises

<sup>^</sup>Icy Strait Point replaces Ketchikan on Island Princess® northbound cruises.

<sup>†</sup>Ocean Medallion experiences are available only on the ship. Please see page 18 for more details.

†Ocean Medallion experiences are available only on the ship. Please see page 18 for more details.

†Ocean Medallion experiences are available only on the ship. Please see page 18 for more details.

| to Fairbanks<br>(Land tour<br>after cruise)                |                                                      | Aug 11, 25                                          |                                                                 | Aug 4, 18<br>Sep 1                                         |
|------------------------------------------------------------|------------------------------------------------------|-----------------------------------------------------|-----------------------------------------------------------------|------------------------------------------------------------|
| NB7 Fairbanks to Vancouver, B.C. (Land tour before cruise) | May 9, 23<br>Jun 6, 20<br>Jul 4, 18<br>Aug 1, 15, 29 | May 19<br>Jun 2, 16, 30<br>Jul 14, 28<br>Aug 11, 25 | May 16, 30° • Jun 13, 27° • Jul 11, 25° • Aug 8, 22° • Sep 5° • | May 12, 26<br>Jun 9, 23<br>Jul 7, 21<br>Aug 4, 18<br>Sep 1 |

Tour NB7 on Star and Golden Princess® departures only, guests will travel via the Alaska Railroad between Fairbanks and Denali, instead of by motorcoach. The Denali/McKinley transit is entirely by motorcoach. ^Icy Strait Point replaces Ketchikan on Island Princess® northbound cruises.

†Ocean Medallion experiences are available only on the ship. Please see page 18 for more details.