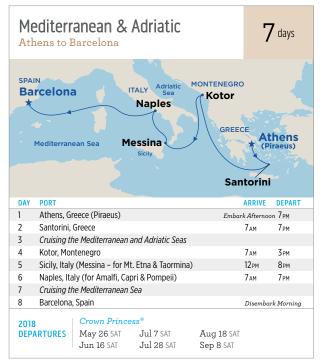

|               |                                                    | nean Com Athen                     | ollection                 |                             | 2               | 1 days                    |
|---------------|----------------------------------------------------|------------------------------------|---------------------------|-----------------------------|-----------------|---------------------------|
|               | FRAN<br>Ma<br>Barcelor                             | Geno<br>rseille                    | Naple                     | Salerno<br>MONTENE<br>Kotor | gro<br>Atl      | hens                      |
| Sib           | SPAIN raltar                                       | (Civit<br>Mediterran<br>Sea        | avecchia)<br>ean Sicily   | ALY Corfu                   | Myk             | aeus)<br>(onos<br>ntorini |
|               |                                                    |                                    | Messilla                  | Chai                        | Crete<br>nia    |                           |
| DAY           | PORT                                               |                                    | mo                        | re ashore 🔻                 | ARRIVE          | DEPART                    |
| l             | Athens, Gre                                        | ece (Piraeus)                      |                           |                             | rk Afternoo     | n 7рм                     |
| 2             | Santorini, G                                       | reece                              |                           |                             | 7 ам            | 7 рм                      |
| 3             | Cruising the                                       | Mediterranean                      | and Adriatic Seas         |                             |                 |                           |
| 1             | Kotor, Mont                                        |                                    |                           |                             | 7 <sub>AM</sub> | Зрм                       |
| 5             | Sicily, Italy (Messina – for Mt. Etna & Taormina)  |                                    | 12 рм                     | 8рм                         |                 |                           |
| 5             |                                                    | (for Amalfi, Ca                    |                           | ,                           | 7 <sub>AM</sub> | 7 рм                      |
| 7             |                                                    | Mediterranean                      |                           |                             |                 |                           |
| 3             | Barcelona, S                                       |                                    |                           | LATE NIGHT                  | 5ам             | 10 рм                     |
| 9             |                                                    | Mediterranean                      | Sea                       |                             |                 |                           |
| 0             | Gibraltar                                          |                                    |                           |                             | 7 ам            | 5рм                       |
| 1             |                                                    | Mediterranean                      | Sea                       |                             |                 |                           |
| 2             |                                                    | rance (for Prove                   |                           |                             | 8ам             | 5рм                       |
| 3             | Genoa, Italy                                       |                                    |                           | LATE NIGHT                  | 7 <sub>AM</sub> | 9рм                       |
| 4             |                                                    | sa, Italy (Livorn                  | າ)                        | 21121110111                 | 7 <sub>AM</sub> | 7 рм                      |
| 5             | Rome, Italy (Civitavecchia)                        |                                    | 5 <sub>AM</sub>           | 7 рм                        |                 |                           |
| 6             | Salerno, Italy (for Amalfi Coast, Capri & Pompeii) |                                    |                           | 7 <sub>AM</sub>             | 7 рм            |                           |
| 7             | -                                                  |                                    | and Adriatic Seas         |                             | , All           | 7111                      |
| 8             | Kotor, Mont                                        |                                    | aa / Id/Id/Ic Octo        |                             | 7 <sub>AM</sub> | 5рм                       |
| 9             | Corfu, Gree                                        |                                    |                           |                             | 7 AM            | 4 <sub>PM</sub>           |
| 20            | Crete, Green                                       |                                    |                           | LATE NIGHT                  | 12 рм           | 10 рм                     |
| 21            | Mykonos, G                                         |                                    |                           |                             | 7 <sub>AM</sub> | 6рм                       |
| 22            | , , .                                              | ece (Piraeus)                      |                           |                             |                 | rk Morning                |
|               |                                                    |                                    |                           |                             | Discinisti      | 1-10/11/10                |
| DEPARTURES Ma |                                                    | Crown Prince May 26 SAT Jun 2* SAT | Jun 16 SAT<br>Jun 30^ SAT | Jul 21^ SAT<br>Aug 4* SAT   |                 | .g 18 SAT<br>p 1^ SAT     |