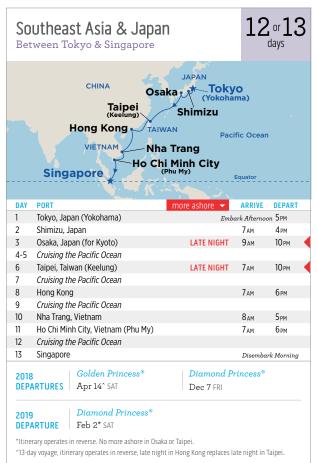

2018-2019

INTRODUCING OCEAN MEDALLION™ **VACATIONS** 

SEE PAGE 18 FOR DETAILS

Alaska • Asia • Australia, New Zealand & South Pacific • California Coast Canada & New England • Caribbean • Europe • Hawaii • Mexico Panama Canal • South America • World Cruises & Grand Voyages