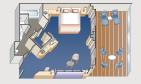

# suite with balcony

Includes all the fine amenities of a spacious Club Class Mini-Suite plus:

- Luxury balcony furniture
- · Bathroom tub and separate shower
- · 2 floor-to-ceiling glass doors
- · Separate sitting area with sofa bed, chair and tables
- One complimentary mini-bar setup
- · Spacious walk-in closet
- · Upgraded bathroom
- Complimentary use of the Lotus Spa® Thermal Suite\*
- · Laundry and professional cleaning services
- · Complimentary dinner in a specialty restaurant on embarkation day^
- · Priority specialty dining and shore excursion reservations
- · Priority disembarkation at tender ports

### Approx 460 to 932 sq ft, including balcony.

- \*On select ships.
- Applicable on cruises six days or longer.