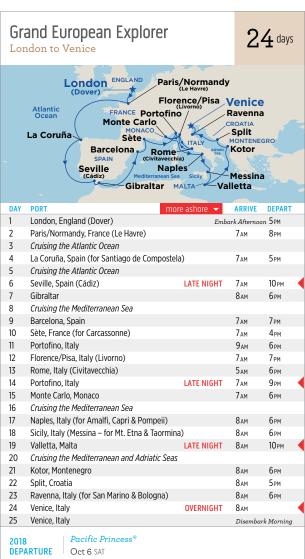

|                                    |                           |                             | 7 <sub>AM</sub> | 6рм                       |
| 22            | , , .                                              | ece (Piraeus)                      |                           |                             |                 | rk Morning                |
|               |                                                    |                                    |                           |                             | Discinisti      | 1-10/11/10                |
| DEPARTURES Ma |                                                    | Crown Prince May 26 SAT Jun 2* SAT | Jun 16 SAT<br>Jun 30^ SAT | Jul 21^ SAT<br>Aug 4* SAT   |                 | .g 18 SAT<br>p 1^ SAT     |



























Sapphire Princess® will also sail on a 3-day British Isles getaway, roundtrip from Southampton (London), departing on October 6, 2018! Visit the charming ports of Guernsey, England (St. Peter Port) and Cherbourg, France. See princess.com for more details.

Ocean Medallion™ Vacation — look for the blue dot.

| Atlantic<br>Ocean | (Greenock)  NORTHERN IRELAND  Belfast  Dublin                                                                                                                                          | Inv