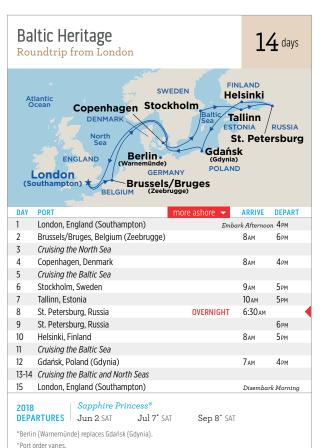

ing the North Sea Paris/Normandy, France (Le Havre)  Royal Princess® Apr 30 MON ■ Jun 17 <sup>+†</sup> SUN ■ Au May 12 Sat ■ Jun 29 FRI ■ Au May 24 <sup>+</sup> THU ■ Jul 11*† WED ■ Au | CST. Peter Port)  CHANNEL ISLANDS  (Le Havre)  PORT  Paris/Normandy, France (Le Havre)  London, England (Southampton)  Guernsey (St. Peter Port)  Cork, Ireland (Cobh)  Dublin, Ireland  Dublin, Ireland  Dublin, Ireland  Belfast, Northern Ireland  Glasgow, Scotland (Greenock)  Cruising the North Sea  Inverness/Loch Ness, Scotland (Invergordon)  Edinburgh, Scotland (South Queensferry)  Cruising the North Sea  Paris/Normandy, France (Le Havre)  Royal Princess®  RTURES  Apr 30 MoN Jun 17^† SUN Aug 4‡ SAT May 12 SAT Jun 29 FRI Aug 16 † THI May 24^* THU Jul 11*† WED Aug 28^* TURES  Aug 28* |









**128** 









Ocean Medallion™ Vacation — look for the blue dot













June 21 — the summer solstice and the longest day of the year — is the official start of summer. In Norway, the change in season is marked by a massive celebration called Slinningsbålet, where a huge bonfire tower is burned to reflect the sinking flame of the sun and to honor the birth of John the Baptist. Around the summer solstice, the midnight sun begins. This natural phenomenon means that the sun is visible a full 24 hours for many of the summer months. See these exciting spectacles for yourself on a Princess cruise!

















Located in Amsterdam, the Bloemenmarkt is the world's only floating flower market. It is a renowned icon on the Singel canal, at the heart of the city's UNESCO-listed Canal Ring. Stroll d