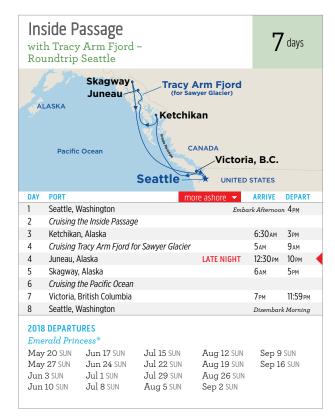

**™** 

Stretching from Puget Sound, Washington, through the British Columbia coast and into the Gulf of Alaska, the Inside Passage includes more than 1,000 islands, seemingly endless shoreline and thousands of idyllic coves and bays. Along the way, you'll marvel at the breathtaking scenery and encounter ports like Gold Rush-era Skagway, Ketchikan, Juneau and British-flavored Victoria.