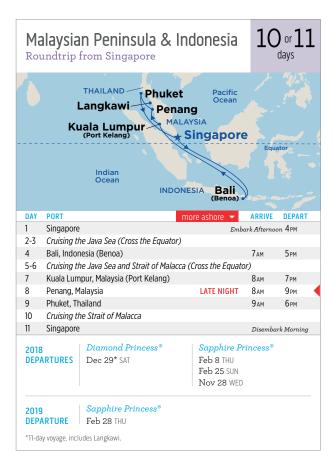

2018-2019

INTRODUCING OCEAN MEDALLION™ **VACATIONS** 

SEE PAGE 18 FOR DETAILS

Alaska • Asia • Australia, New Zealand & South Pacific • California Coast Canada & New England • Caribbean • Europe • Hawaii • Mexico Panama Canal • South America • World Cruises & Grand Voyages