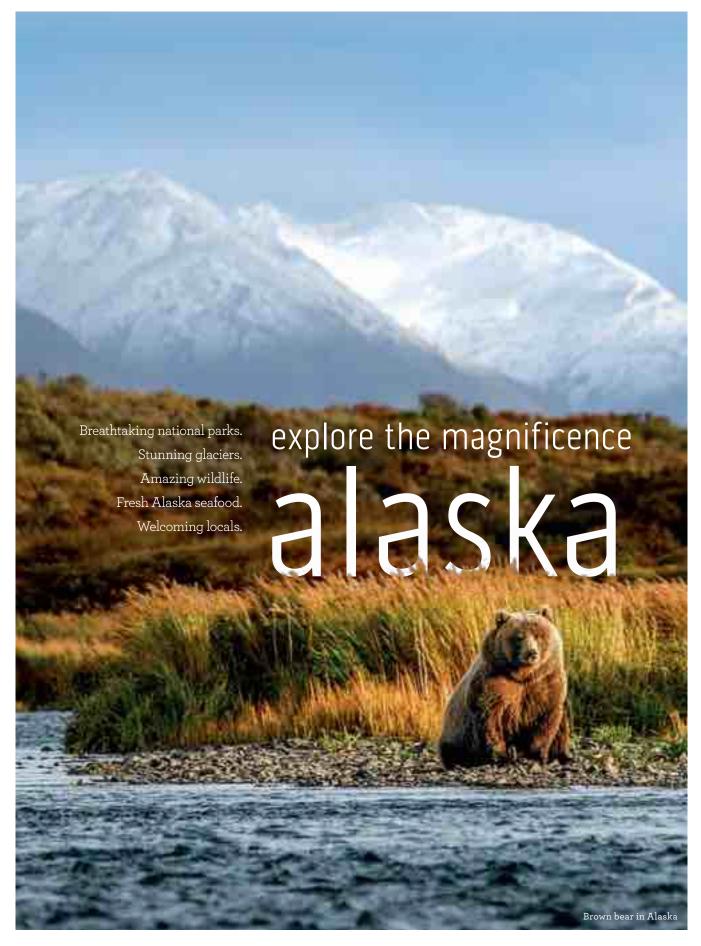

**™** 

Stretching from Puget Sound, Washington, through the British Columbia coast and into the Gulf of Alaska, the Inside Passage includes more than 1,000 islands, seemingly endless shoreline and thousands of idyllic coves and bays. Along the way, you'll marvel at the breathtaking scenery and encounter ports like Gold Rush-era Skagway, Ketchikan, Juneau and British-flavored Victoria.