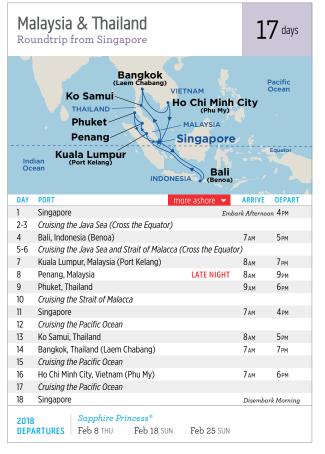

and historic cities of Canada & New England with Princess, the best destinations will become all the more vibrant with incredible shore excursions. Plus, exclusive Discovery  $^{\text{\tiny{TM}}}$  and Animal Planet™ excursions allow you to go deeper into each destination, from exploring the historical sites in Boston to witnessing the work of a skilled artisan glass blower in Ville Saguenay.

Visit princess.com/excursions for more details.















# cruisetours

There's so much to see beyond the shore! Which is why Princess® offers our immersive Cruisetours. Combine your Canada & New England voyage with an escorted land tour that takes you to some of the greatest destinations of the region, from Niagara Falls to the battlefield of Gettysburg and more.



















83













With over 100 airlines serving more than 250 cities worldwide, Singapore is easily accessible via Changi Airport, a well-connected airhub.



\*Itinerary operates in reverse, Bali (Benoa), Nha Trang and Cai Lan replace Singapore and Kaohsiung, port order varies.

^22-day voyage between Shanghai, China and Sydney, Nha Trang replaces Kaohsiung with additional port of Busan, port order varies.

†22-day voyage between Sydney and Tokyo (Yokohama), port content varies





























The Japanese tea ceremony is a choreographic ritual of preparing and serving Japanese green tea, called matcha, together with traditional Japanese sweets to balance with the bitter taste of the tea. Experience it for yourself during a fascinating shore excursion! Visit princess.com/excursions for