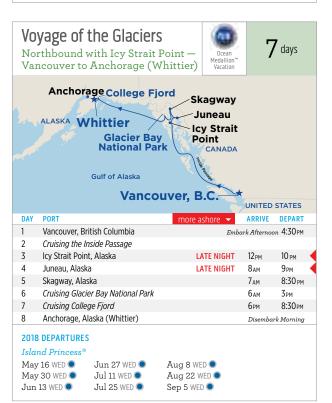

Ocean Medallion™ Vacation — look for the blue dot.

Take the Mt. Roberts Tramway for a bird's-eye view of the city in which prospector Joe Juneau hit the jackpot with three gold mines on the Gastineau Channel. Be sure to save time for a thriving city of cafés, galleries and seafood restaurants. Enjoy an Alaska dinner on itineraries that feature a More Ashore Late Night call.

**™** 

Stretching from Puget Sound, Washington, through the British Columbia coast and into the Gulf of Alaska, the Inside Passage includes more than 1,000 islands, seemingly endless shoreline and thousands of idyllic coves and bays. Along the way, you'll marvel at the breathtaking scenery and encounter ports like Gold Rush-era Skagway, Ketchikan, Juneau and British-flavored Victoria.