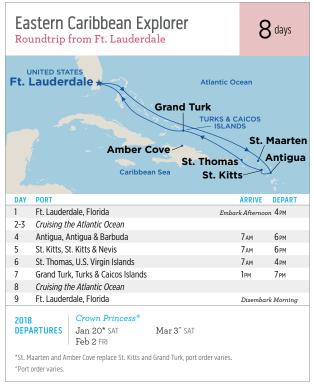

able. See princess.com for details.



57









All port times may vary.

# cruisetours

There's so much to see beyond the shore! Which is why Princess® offers our immersive Cruisetours. Combine select Northern Europe or Mediterranean cruises with an escorted land tour that takes you to some of the greatest inland attractions of the region, from the rolling hills of Ireland to Vienna's imperial history.









Ocean Medallion™ Vacation — look for the blue dot.<sup>†</sup>









**CAS** 



# St. Kitts



Ocean Medallion™ Vacation — look for the blue dot.





On select dates combine this voyage with the 10-day Southern Caribbean Medley shown on page 64 for a

‡Itinerary operates in reverse, port order varies.

20-day Caribbean Explorer not shown. See princess.com for details.















Ocean Medallion™ Vacation — look for the blue dot.













|       | ribbean Connoisseur<br>andtrip from Ft. Lauderdale              | 14                                                       | <b>4</b> days |
|-------|-----------------------------------------------------------------|----------------------------------------------------------|---------------|
|       | UNITED * Ft. Lauderdale St. Bart                                | Atlantic Ocean                                           |               |
|       | Virgin Gorda Dominica Grenadines Sea Grenadines (Bequia) Tobago | Antigua  Guadelour  (îles des Sainte  Martiniqu  Barbado | е             |
| DAY   | (Scarborough)                                                   | ARRIVE