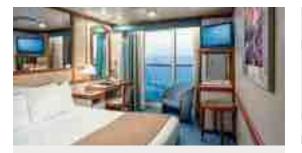

# suite with balcony

Includes all the fine amenities of a spacious Club Class Mini-Suite plus:

- Luxury balcony furniture
- · Bathroom tub and separate shower
- · 2 floor-to-ceiling glass doors
- · Separate sitting area with sofa bed, chair and tables
- One complimentary mini-bar setup
- · Spacious walk-in closet
- · Upgraded bathroom
- Complimentary use of the Lotus Spa® Thermal Suite\*
- · Laundry and professional cleaning services
- · Complimentary dinner in a specialty restaurant on embarkation day^
- · Priority specialty dining and shore excursion reservations
- · Priority disembarkation at tender ports

### Approx 460 to 932 sq ft, including balcony.

- \*On select ships.
- Applicable on cruises six days or longer.