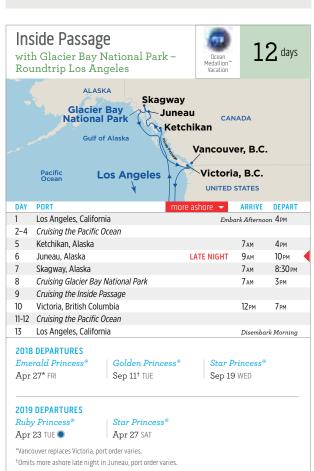

**™** 

Stretching from Puget Sound, Washington, through the British Columbia coast and into the Gulf of Alaska, the Inside Passage includes more than 1,000 islands, seemingly endless shoreline and thousands of idyllic coves and bays. Along the way, you'll marvel at the breathtaking scenery and encounter ports like Gold Rush-era Skagway, Ketchikan, Juneau and British-flavored Victoria.