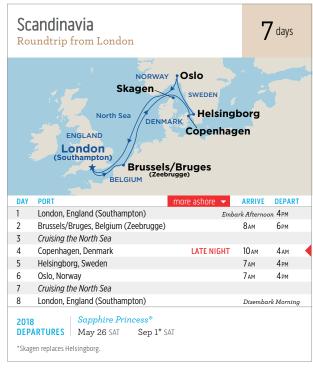

the North Sea Paris/Normandy, France (Le Havre)  Royal Princess® Apr 30 MON ■ Jun 17 <sup>+†</sup> SUN ■ Au May 12 Sat ■ Jun 29 FRI ■ Au May 24 <sup>+</sup> THU ■ Jul 11*† WED ■ Au | CST. Peter Port)  CHANNEL ISLANDS  (Le Havre)  PORT  Paris/Normandy, France (Le Havre)  London, England (Southampton)  Guernsey (St. Peter Port)  Cork, Ireland (Cobh)  Dublin, Ireland  Dublin, Ireland  Dublin, Ireland  Belfast, Northern Ireland  Glasgow, Scotland (Greenock)  Cruising the North Sea  Inverness/Loch Ness, Scotland (Invergordon)  Edinburgh, Scotland (South Queensferry)  Cruising the North Sea  Paris/Normandy, France (Le Havre)  Royal Princess®  RTURES  Apr 30 MoN Jun 17^† SUN Aug 4‡ SAT May 12 SAT Jun 29 FRI Aug 16 † THI May 24^* THU Jul 11*† WED Aug 28^* TURES  Aug 28* |









**128** 









Ocean Medallion™ Vacation — look for the blue dot













June 21 — the summer solstice and the longest day of the year — is the official start of summer. In Norway, the change in season is marked by a massive celebration called Slinningsbålet, where a huge bonfire tower is burned to reflect the sinking flame of the sun and to honor the birth of John the Baptist. Around the summer solstice, the midnight sun begins. This natural phenomenon means that the sun is visible a full 24 hours for many of the summer months. See these exciting spectacles for yourself on a Princess cruise!

















Located in Amsterdam, the Bloemenmarkt is the world's only floating flower market. It is a renowned icon on the Singel canal, at the heart of the city's UNESCO-listed Canal Ring. Stroll down