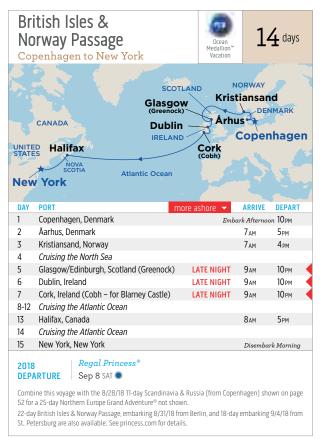

the world's only floating flower market. It is a renowned icon on the Singel canal, at the heart of the city's UNESCO-listed Canal Ring. Stroll down this block-long area and take in the spectacular colors and fragrances of exotic blooms — including the famous tulips.



# across the sea

Travel between North America and Europe, even visiting iconic Europe ports, on a classic Transatlantic cruise. Ample time on board traversing the Atlantic Ocean is spent getting to know your ship, gambling in the casino with new friends, wine tasting or soaking in a hot tub watching Movies Under the Stars. In the evenings, enjoy Broadway-style shows and savory meals at one of the many dining venues on board.







21-day Ft. Lauderdale to St. Petersburg are also available. See princess.com for details.



57









All port times may vary.

# cruisetours

There's so much to see beyond the shore! Which is why Princess® offers our immersive Cruisetours. Combine select Northern Europe or Mediterranean cruises with an escorted land tour that takes you to some of the greatest inland attractions of the region, from the rolling hills of Ireland to Vienna's imperial history.









Ocean Medallion™ Vacation — look for the blue dot.<sup>†</sup>









**CAS** 



# St. Kitts



Ocean Medallion™ Vacation — look for the blue dot.





On select dates combine this voyage with the 10-day Southern Caribbean Medley shown on page 64 for a

‡Itinerary operates in reverse, port order varies.

20-day Caribbean Explorer not shown. See princess.com for details.















Ocean Medallion™ Vacation —