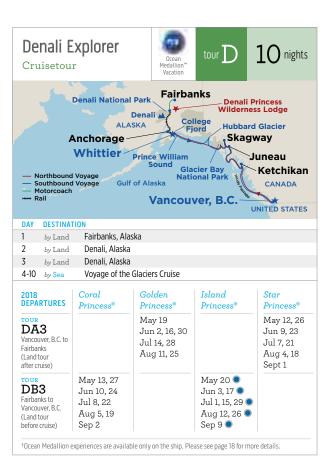

# cruisetours

The best way to see the heart of Alaska is on a Princess® Cruisetour, which combines a 7-day Voyage of the Glaciers cruise, scenic rail travel (see page 39) and multiple days touring Alaska by land with stays at Princess-owned wilderness lodges (see page 40). You can cruise first or start with a land tour. There are options for every taste and activity level.

#### DENALI EXPLORER

It's our most popular Cruisetour type - Denali Explorer. Choose from a variety of options to match your interests, each offering a 7-day Voyage of the Glaciers cruise with 3 to 6 nights on land. All itineraries feature a Natural History Tour into Denali National Park, plus a Sternwheeler Riverboat Cruise and a Gold Dredge 8 Tour in Fairbanks (if applicable).

into Denali National Park, Sternwheeler Riverboat Cruise or Gold Dredge 8 Tour in Fairbanks.

†Ocean Medallion experiences are available only on the ship. Please see page 18 for more details.

^Icv Strait Point replaces Ketchikan on Island Princess® cruises.

Ocean Medallion™ Vacation — look for the blue dot.†

| 4-10 by Sea                                                    | voyage of the                                        | Glaciers Cruise                                      |                                                                 |                                                                   |
|----------------------------------------------------------------|------------------------------------------------------|------------------------------------------------------|-----------------------------------------------------------------|-------------------------------------------------------------------|
| 2018<br>DEPARTURES                                             | Coral<br>Princess®                                   | Golden<br>Princess®                                  | Island<br>Princess®                                             | Star<br>Princess®                                                 |
| TOUR CA3 Vancouver, B.C. to Fairbanks (Land tour after cruise) | May 9, 23<br>Jun 6, 20<br>Jul 4, 18<br>Aug 1, 15, 29 |                                                      | May 16; 30^ • Jun 13; 27^ • Jul 11; 25^ • Aug 8; 22^ • Sep 5^ • |                                                                   |
| CB3 Fairbanks to Vancouver, B.C. (Land tour before cruise)     |                                                      | May 9, 23<br>Jun 6, 20<br>Jul 4, 18<br>Aug 1, 15, 29 |                                                                 | May 16, 30°<br>Jun 13, 27°<br>Jul 11, 25°<br>Aug 8, 22°<br>Sep 5° |

\*On Your Own Cruisetour ontions do not include Direct-to-the-Wilderness rail service. Natural History Tour into Denali National Park, Sternwheeler Riverboat Cruise or Gold Dredge 8 Tour in Fairbanks.

<sup>†</sup>Ocean Medallion experiences are available only on the ship. Please see page 18 for more details.

Tour into Denali National Park.

<sup>\*</sup>Inv Strait Point replaces Ketchikan on Island Princess® cruises

<sup>^</sup>Icy Strait Point replaces Ketchikan on Island Princess® northbound cruises.

<sup>†</sup>Ocean Medallion experiences are available only on the ship. Please see page 18 for more details.

†Ocean Medallion experiences are available only on the ship. Please see page 18 for more details.

†Ocean Medallion experiences are available only on the ship. Please see page 18 for more details.

| to Fairbanks<br>(Land tour<br>after cruise)                |                                                      | Aug 11, 25                                          |                                                                 | Aug 4, 18<br>Sep 1                                         |
|------------------------------------------------------------|------------------------------------------------------|-----------------------------------------------------|-----------------------------------------------------------------|------------------------------------------------------------|
| NB7 Fairbanks to Vancouver, B.C. (Land tour before cruise) | May 9, 23<br>Jun 6, 20<br>Jul 4, 18<br>Aug 1, 15, 29 | May 19<br>Jun 2, 16, 30<br>Jul 14, 28<br>Aug 11, 25 | May 16, 30° • Jun 13, 27° • Jul 11, 25° • Aug 8, 22° • Sep 5° • | May 12, 26<br>Jun 9, 23<br>Jul 7, 21<br>Aug 4, 18<br>Sep 1 |

Tour NB7 on Star and Golden Princess® departures only, guests will travel via the Alaska Railroad between Fairbanks and Denali, instead of by motorcoach. The Denali/McKinley transit is entirely by motorcoach. ^Icy Strait Point replaces Ketchikan on Island Princess® northbound cruises.

†Ocean Medallion experiences are available only on the ship. Please see page 18 for more details.