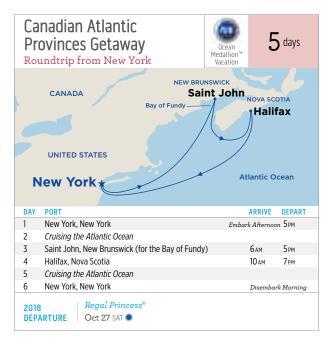

|                                                                                              |                                                                      |                                   |  |  |













Ocean Medallion™ Vacation — look for the blue dot.



When you explore the rocky northeastern shores and historic cities of Canada & New England with Princess, the best destinations will become all the more vibrant with incredible shore excursions. Plus, exclusive Discovery  $^{\text{\tiny{TM}}}$  and Animal Planet™ excursions allow you to go deeper into each destination, from exploring the historical sites in Boston to witnessing the work of a skilled artisan glass blower in Ville Saguenay.

Visit princess.com/excursions for more details.















# cruisetours

There's so much to see beyond the shore! Which is why Princess® offers our immersive Cruisetours. Combine your Canada & New England voyage with an escorted land tour that takes you to some of the greatest destinations of the region, from Niagara Falls to the battlefield of Gettysburg and more.



















83













With over 100 airlines serving more than 250 cities worldwide, Singapore is easily accessible via Changi Airport, a well-connected airhub.



\*Itinerary operates in reverse, Bali (Benoa), Nha Trang and Cai Lan replace Singapore and Kaohsiung, port order varies.

^22-day voyage between Shanghai, China and Sydney, Nha Trang replaces Kaohsiung with additional port of Busan, port order varies.

†22-day voyage between Sydney and Tokyo (Yokohama), port