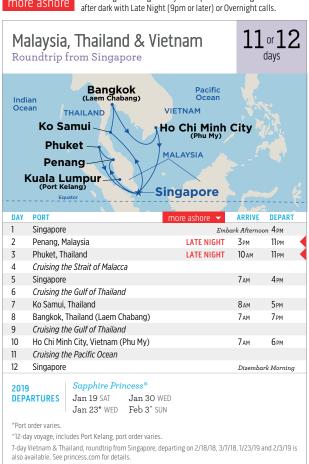

shores and historic cities of Canada & New England with Princess, the best destinations will become all the more vibrant with incredible shore excursions. Plus, exclusive Discovery  $^{\text{\tiny{TM}}}$  and Animal Planet™ excursions allow you to go deeper into each destination, from exploring the historical sites in Boston to witnessing the work of a skilled artisan glass blower in Ville Saguenay.

Visit princess.com/excursions for more details.















# cruisetours

There's so much to see beyond the shore! Which is why Princess® offers our immersive Cruisetours. Combine your Canada & New England voyage with an escorted land tour that takes you to some of the greatest destinations of the region, from Niagara Falls to the battlefield of Gettysburg and more.



















83













With over 100 airlines serving more than 250 cities worldwide, Singapore is easily accessible via Changi Airport, a well-connected airhub.



\*Itinerary operates in reverse, Bali (Benoa), Nha Trang and Cai Lan replace Singapore and Kaohsiung, port order varies.

^22-day voyage between Shanghai, China and Sydney, Nha Trang replaces Kaohsiung with additional port of Busan, port order varies.

†22-day voyage between Sydney and Tokyo (Yokohama), port content varies





























The Japanese tea ceremony is a choreographic ritual of preparing and serving Japanese green tea, called matcha, together with traditional Japanese sweets to balance with the bitter taste of the tea. Experience it for yourself during a fascinating shore excursion! Visit princess.com/excursion