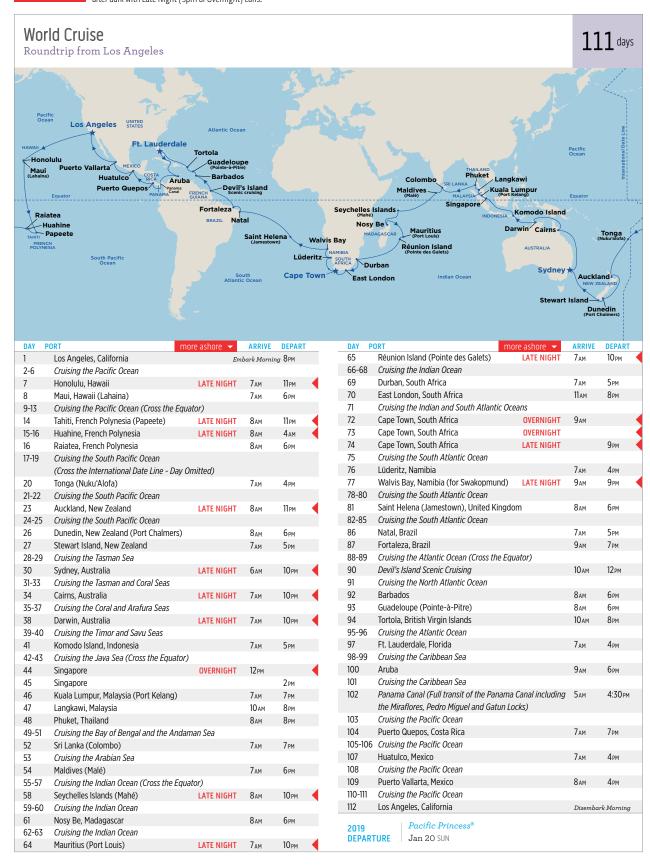

|               |                                                    | nean Com Athen                     | ollection                 |                             | 2               | 1 days                    |
|---------------|----------------------------------------------------|------------------------------------|---------------------------|-----------------------------|-----------------|---------------------------|
|               | FRAN<br>Ma<br>Barcelor                             | Geno<br>rseille                    | Naple                     | Salerno<br>MONTENE<br>Kotor | gro<br>Atl      | hens                      |
| Sib           | SPAIN raltar                                       | (Civit<br>Mediterran<br>Sea        | avecchia)<br>ean Sicily   | ALY Corfu                   | Myk             | aeus)<br>(onos<br>ntorini |
|               |                                                    |                                    | Messilla                  | Chai                        | Crete<br>nia    |                           |
| DAY           | PORT                                               |                                    | mo                        | re ashore 🔻                 | ARRIVE          | DEPART                    |
| l             | Athens, Gre                                        | ece (Piraeus)                      |                           |                             | rk Afternoo     | n 7рм                     |
| 2             | Santorini, G                                       | reece                              |                           |                             | 7 ам            | 7 рм                      |
| 3             | Cruising the                                       | Mediterranean                      | and Adriatic Seas         |                             |                 |                           |
| 1             | Kotor, Mont                                        |                                    |                           |                             | 7 <sub>AM</sub> | Зрм                       |
| 5             | Sicily, Italy (Messina – for Mt. Etna & Taormina)  |                                    | 12 рм                     | 8рм                         |                 |                           |
| 5             |                                                    | (for Amalfi, Ca                    |                           | ,                           | 7 <sub>AM</sub> | 7 рм                      |
| 7             |                                                    | Mediterranean                      |                           |                             |                 |                           |
| 3             | Barcelona, S                                       |                                    |                           | LATE NIGHT                  | 5ам             | 10 рм                     |
| 9             |                                                    | Mediterranean                      | Sea                       |                             |                 |                           |
| 0             | Gibraltar                                          |                                    |                           |                             | 7 ам            | 5рм                       |
| 1             |                                                    | Mediterranean                      | Sea                       |                             |                 |                           |
| 2             |                                                    | rance (for Prove                   |                           |                             | 8ам             | 5рм                       |
| 3             | Genoa, Italy                                       |                                    |                           | LATE NIGHT                  | 7 <sub>AM</sub> | 9рм                       |
| 4             |                                                    | sa, Italy (Livorn                  | າ)                        | 21121110111                 | 7 <sub>AM</sub> | 7 рм                      |
| 5             | Rome, Italy (Civitavecchia)                        |                                    | 5 <sub>AM</sub>           | 7 рм                        |                 |                           |
| 6             | Salerno, Italy (for Amalfi Coast, Capri & Pompeii) |                                    |                           | 7 <sub>AM</sub>             | 7 рм            |                           |
| 7             | -                                                  |                                    | and Adriatic Seas         |                             | , All           | 7111                      |
| 8             | Kotor, Mont                                        |                                    | aa / Id/Id/Ic Octo        |                             | 7 <sub>AM</sub> | 5рм                       |
| 9             | Corfu, Gree                                        |                                    |                           |                             | 7 AM            | 4 <sub>PM</sub>           |
| 20            | Crete, Green                                       |                                    |                           | LATE NIGHT                  | 12 рм           | 10 рм                     |
| 21            | Mykonos, G                                         |                                    |                           |                             | 7 <sub>AM</sub> | 6рм                       |
| 22            | , , .                                              | ece (Piraeus)                      |                           |                             |                 | rk Morning                |
|               |                                                    |                                    |                           |                             | Discinisti      | 1-10/11/10                |
| DEPARTURES Ma |                                                    | Crown Prince May 26 SAT Jun 2* SAT | Jun 16 SAT<br>Jun 30^ SAT | Jul 21^ SAT<br>Aug 4* SAT   |                 | .g 18 SAT<br>p 1^ SAT     |