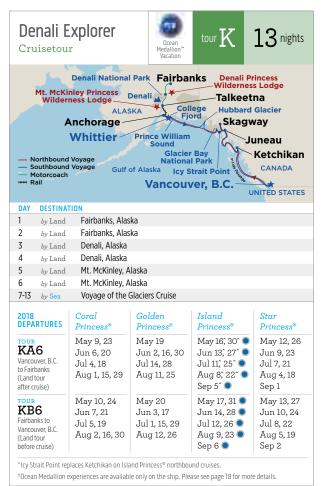

# cruisetours

The best way to see the heart of Alaska is on a Princess® Cruisetour, which combines a 7-day Voyage of the Glaciers cruise, scenic rail travel (see page 39) and multiple days touring Alaska by land with stays at Princess-owned wilderness lodges (see page 40). You can cruise first or start with a land tour. There are options for every taste and activity level.

#### DENALI EXPLORER

It's our most popular Cruisetour type - Denali Explorer. Choose from a variety of options to match your interests, each offering a 7-day Voyage of the Glaciers cruise with 3 to 6 nights on land. All itineraries feature a Natural History Tour into Denali National Park, plus a Sternwheeler Riverboat Cruise and a Gold Dredge 8 Tour in Fairbanks (if applicable).

Ocean Medallion™ Vacation — look for the blue dot.†

| 4-10 by Sea                                                    | voyage of the                                        | Glaciers Cruise                                      |                                                                 |                                                                   |
|----------------------------------------------------------------|------------------------------------------------------|------------------------------------------------------|-----------------------------------------------------------------|-------------------------------------------------------------------|
| 2018<br>DEPARTURES                                             | Coral<br>Princess®                                   | Golden<br>Princess®                                  | Island<br>Princess®                                             | Star<br>Princess®                                                 |
| TOUR CA3 Vancouver, B.C. to Fairbanks (Land tour after cruise) | May 9, 23<br>Jun 6, 20<br>Jul 4, 18<br>Aug 1, 15, 29 |                                                      | May 16; 30^ • Jun 13; 27^ • Jul 11; 25^ • Aug 8; 22^ • Sep 5^ • |                                                                   |
| CB3 Fairbanks to Vancouver, B.C. (Land tour before cruise)     |                                                      | May 9, 23<br>Jun 6, 20<br>Jul 4, 18<br>Aug 1, 15, 29 |                                                                 | May 16, 30°<br>Jun 13, 27°<br>Jul 11, 25°<br>Aug 8, 22°<br>Sep 5° |

<sup>^</sup>Icy Strait Point replaces Ketchikan on Island Princess® northbound cruises.

<sup>†</sup>Ocean Medallion experiences are available only on the ship. Please see page 18 for more details.

†Ocean Medallion experiences are available only on the ship. Please see page 18 for more details.

Tour NB7 on Star and Golden Princess® departures only, guests will travel via the Alaska Railroad between Fairbanks and Denali, instead of by motorcoach. The Denali/McKinley transit is entirely by motorcoach. ^Icy Strait Point replaces Ketchikan on Island Princess® northbound cruises.