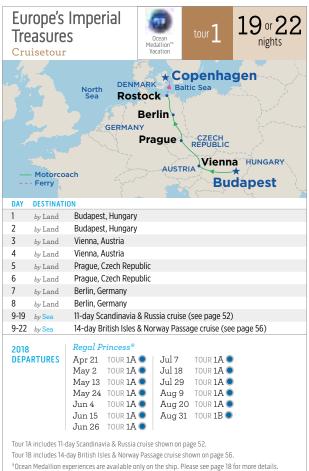

Transatlantic cruise. Ample time on board traversing the Atlantic Ocean is spent getting to know your ship, gambling in the casino with new friends, wine tasting or soaking in a hot tub watching Movies Under the Stars. In the evenings, enjoy Broadway-style shows and savory meals at one of the many dining venues on board.







21-day Ft. Lauderdale to St. Petersburg are also available. See princess.com for details.



57









All port times may vary.

# cruisetours

There's so much to see beyond the shore! Which is why Princess® offers our immersive Cruisetours. Combine select Northern Europe or Mediterranean cruises with an escorted land tour that takes you to some of the greatest inland attractions of the region, from the rolling hills of Ireland to Vienna's imperial history.









Ocean Medallion™ Vacation — look for the blue dot.<sup>†</sup>









**CAS** 



# St. Kitts



Ocean Medallion™ Vacation — look for the blue dot.





On select dates combine this voyage with the 10-day Southern Caribbean Medley shown on page 64 for a

‡Itinerary operates in reverse, port order varies.

20-day Caribbean Explorer not shown. See princess.com for details.















Ocean Medallion™ Vacation — look for the blue dot.













|       | ribbean Connoisseur<br>andtrip from Ft. Lauderdale              | 14                                                       | <b>4</b> days |
|-------|-----------------------------------------------------------------|----------------------------------------------------------|---------------|
|       | UNITED * Ft. Lauderdale St. B