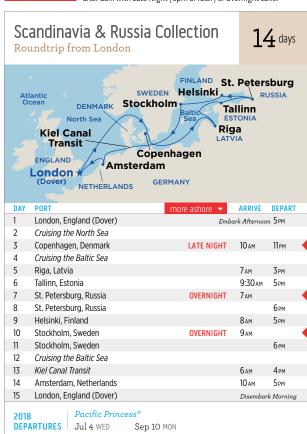

ising the North Sea Paris/Normandy, France (Le Havre)  Royal Princess® Apr 30 MON ■ Jun 17 <sup>+†</sup> SUN ■ Au May 12 Sat ■ Jun 29 FRI ■ Au May 24 <sup>+</sup> THU ■ Jul 11*† WED ■ Au | CST. Peter Port)  CHANNEL ISLANDS  (Le Havre)  PORT  Paris/Normandy, France (Le Havre)  London, England (Southampton)  Guernsey (St. Peter Port)  Cork, Ireland (Cobh)  Dublin, Ireland  Dublin, Ireland  Dublin, Ireland  Belfast, Northern Ireland  Glasgow, Scotland (Greenock)  Cruising the North Sea  Inverness/Loch Ness, Scotland (Invergordon)  Edinburgh, Scotland (South Queensferry)  Cruising the North Sea  Paris/Normandy, France (Le Havre)  Royal Princess®  RTURES  Apr 30 MoN Jun 17^† SUN Aug 4‡ SAT May 12 SAT Jun 29 FRI Aug 16 † THI May 24^* THU Jul 11*† WED Aug 28^* TURES  Aug 28* |









**128** 









Ocean Medallion™ Vacation — look for the blue dot













June 21 — the summer solstice and the longest day of the year — is the official start of summer. In Norway, the change in season is marked by a massive celebration called Slinningsbålet, where a huge bonfire tower is burned to reflect the sinking flame of the sun and to honor the birth of John the Baptist. Around the summer solstice, the midnight sun begins. This natural phenomenon means that the sun is visible a full 24 hours for many of the summer months. See these exciting spectacles for yourself on a Princess cruise!

















Located in Amsterdam, the Bloemenmarkt is the world's only floating flower market. It is a renowned icon on the Singel canal, at the heart of the city's UNESCO-listed Canal Ring. Stroll