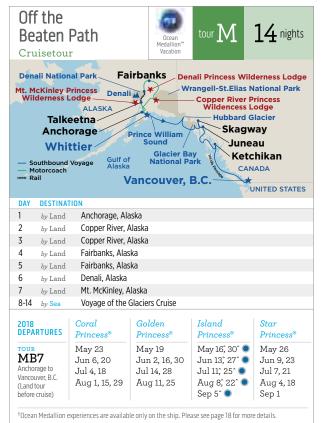

# cruisetours

The best way to see the heart of Alaska is on a Princess® Cruisetour, which combines a 7-day Voyage of the Glaciers cruise, scenic rail travel (see page 39) and multiple days touring Alaska by land with stays at Princess-owned wilderness lodges (see page 40). You can cruise first or start with a land tour. There are options for every taste and activity level.

#### OFF THE BEATEN PATH

With our Off the Beaten Path Cruisetours, you'll experience the best features of our Denali Explorer vacations, plus time at our remote Princess® Wilderness Lodges located on the Kenai Peninsula near dazzling Kenai Fjords National Park or Copper River just outside Wrangell-St. Elias National Park.