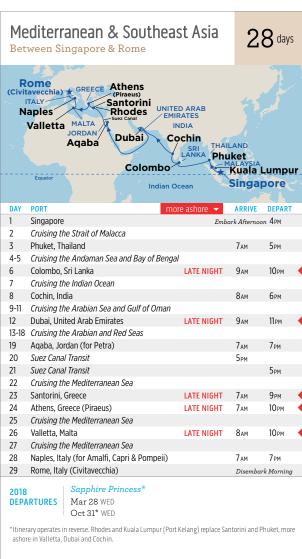

|               |                                                    | nean Com Athen                     | ollection                 |                             | 2               | 1 days                    |
|---------------|----------------------------------------------------|------------------------------------|---------------------------|-----------------------------|-----------------|---------------------------|
|               | FRAN<br>Ma<br>Barcelor                             | Geno<br>rseille                    | Naple                     | Salerno<br>MONTENE<br>Kotor | gro<br>Atl      | hens                      |
| Sib           | SPAIN raltar                                       | (Civit<br>Mediterran<br>Sea        | avecchia)<br>ean Sicily   | ALY Corfu                   | Myk             | aeus)<br>(onos<br>ntorini |
|               |                                                    |                                    | Messilla                  | Chai                        | Crete<br>nia    |                           |
| DAY           | PORT                                               |                                    | mo                        | re ashore 🔻                 | ARRIVE          | DEPART                    |
| l             | Athens, Gre                                        | ece (Piraeus)                      |                           |                             | rk Afternoo     | n 7рм                     |
| 2             | Santorini, G                                       | reece                              |                           |                             | 7 ам            | 7 рм                      |
| 3             | Cruising the                                       | Mediterranean                      | and Adriatic Seas         |                             |                 |                           |
| 1             | Kotor, Mont                                        |                                    |                           |                             | 7 <sub>AM</sub> | Зрм                       |
| 5             | Sicily, Italy (Messina – for Mt. Etna & Taormina)  |                                    | 12 рм                     | 8рм                         |                 |                           |
| 5             |                                                    | (for Amalfi, Ca                    |                           | ,                           | 7 <sub>AM</sub> | 7 рм                      |
| 7             |                                                    | Mediterranean                      |                           |                             |                 |                           |
| 3             | Barcelona, S                                       |                                    |                           | LATE NIGHT                  | 5ам             | 10 рм                     |
| 9             |                                                    | Mediterranean                      | Sea                       |                             |                 |                           |
| 0             | Gibraltar                                          |                                    |                           |                             | 7 ам            | 5рм                       |
| 1             |                                                    | Mediterranean                      | Sea                       |                             |                 |                           |
| 2             |                                                    | rance (for Prove                   |                           |                             | 8ам             | 5рм                       |
| 3             | Genoa, Italy                                       |                                    |                           | LATE NIGHT                  | 7 <sub>AM</sub> | 9рм                       |
| 4             |                                                    | sa, Italy (Livorn                  | າ)                        | 21121110111                 | 7 <sub>AM</sub> | 7 рм                      |
| 5             | Rome, Italy (Civitavecchia)                        |                                    | 5 <sub>AM</sub>           | 7 рм                        |                 |                           |
| 6             | Salerno, Italy (for Amalfi Coast, Capri & Pompeii) |                                    |                           | 7 <sub>AM</sub>             | 7 рм            |                           |
| 7             | -                                                  |                                    | and Adriatic Seas         |                             | , All           | 7111                      |
| 8             | Kotor, Mont                                        |                                    | aa / Id/Id/Ic Octo        |                             | 7 <sub>AM</sub> | 5рм                       |
| 9             | Corfu, Gree                                        |                                    |                           |                             | 7 AM            | 4 <sub>PM</sub>           |
| 20            | Crete, Green                                       |                                    |                           | LATE NIGHT                  | 12 рм           | 10 рм                     |
| 21            | Mykonos, G                                         |                                    |                           |                             | 7 <sub>AM</sub> | 6рм                       |
| 22            | , , .                                              | ece (Piraeus)                      |                           |                             |                 | rk Morning                |
|               |                                                    |                                    |                           |                             | Discinisti      | 1-10/11/10                |
| DEPARTURES Ma |                                                    | Crown Prince May 26 SAT Jun 2* SAT | Jun 16 SAT<br>Jun 30^ SAT | Jul 21^ SAT<br>Aug 4* SAT   |                 | .g 18 SAT<br>p 1^ SAT     |