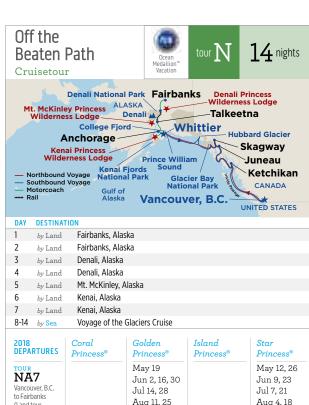

# cruisetours

The best way to see the heart of Alaska is on a Princess® Cruisetour, which combines a 7-day Voyage of the Glaciers cruise, scenic rail travel (see page 39) and multiple days touring Alaska by land with stays at Princess-owned wilderness lodges (see page 40). You can cruise first or start with a land tour. There are options for every taste and activity level.

#### OFF THE BEATEN PATH

With our Off the Beaten Path Cruisetours, you'll experience the best features of our Denali Explorer vacations, plus time at our remote Princess® Wilderness Lodges located on the Kenai Peninsula near dazzling Kenai Fjords National Park or Copper River just outside Wrangell-St. Elias National Park.