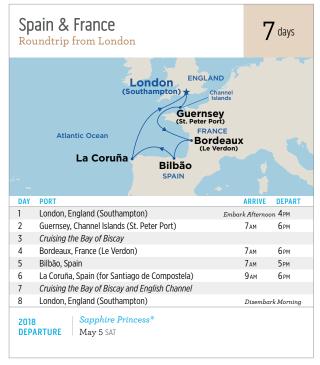

Sapphire Princess® will also sail on a 3-day British Isles getaway, roundtrip from Southampton (London), departing on October 6, 2018! Visit the charming ports of Guernsey, England (St. Peter Port) and Cherbourg, France. See princess.com for more details.