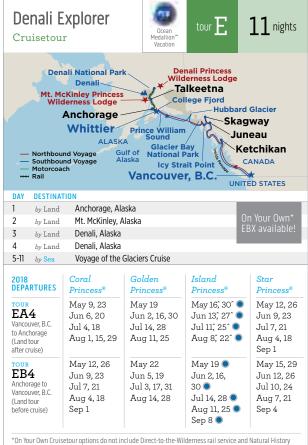

# cruisetours

The best way to see the heart of Alaska is on a Princess® Cruisetour, which combines a 7-day Voyage of the Glaciers cruise, scenic rail travel (see page 39) and multiple days touring Alaska by land with stays at Princess-owned wilderness lodges (see page 40). You can cruise first or start with a land tour. There are options for every taste and activity level.

#### DENALI EXPLORER

It's our most popular Cruisetour type - Denali Explorer. Choose from a variety of options to match your interests, each offering a 7-day Voyage of the Glaciers cruise with 3 to 6 nights on land. All itineraries feature a Natural History Tour into Denali National Park, plus a Sternwheeler Riverboat Cruise and a Gold Dredge 8 Tour in Fairbanks (if applicable).