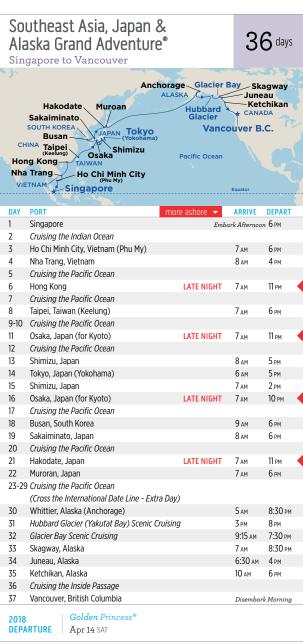

Ocean Medallion™ Vacation — look for the blue dot.

Take the Mt. Roberts Tramway for a bird's-eye view of the city in which prospector Joe Juneau hit the jackpot with three gold mines on the Gastineau Channel. Be sure to save time for a thriving city of cafés, galleries and seafood restaurants. Enjoy an Alaska dinner on itineraries that feature a More Ashore Late Night call.

**™** 

Stretching from Puget Sound, Washington, through the British Columbia coast and into the Gulf of Alaska, the Inside Passage includes more than 1,000 islands, seemingly endless shoreline and thousands of idyllic coves and bays. Along the way, you'll marvel at the breathtaking scenery and encounter ports like Gold Rush-era Skagway, Ketchikan, Juneau and British-flavored Victoria.