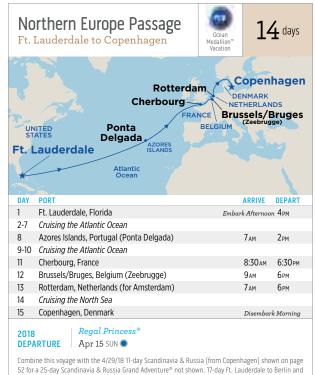

for yourself on a Princess cruise!

















Located in Amsterdam, the Bloemenmarkt is the world's only floating flower market. It is a renowned icon on the Singel canal, at the heart of the city's UNESCO-listed Canal Ring. Stroll down this block-long area and take in the spectacular colors and fragrances of exotic blooms — including the famous tulips.



# across the sea

Travel between North America and Europe, even visiting iconic Europe ports, on a classic Transatlantic cruise. Ample time on board traversing the Atlantic Ocean is spent getting to know your ship, gambling in the casino with new friends, wine tasting or soaking in a hot tub watching Movies Under the Stars. In the evenings, enjoy Broadway-style shows and savory meals at one of the many dining venues on board.







21-day Ft. Lauderdale to St. Petersburg are also available. See princess.com for details.



57









All port times may vary.

# cruisetours

There's so much to see beyond the shore! Which is why Princess® offers our immersive Cruisetours. Combine select Northern Europe or Mediterranean cruises with an escorted land tour that takes you to some of the greatest inland attractions of the region, from the rolling hills of Ireland to Vienna's imperial history.









Ocean Medallion™ Vacation — look for the blue dot.<sup>†</sup>









**CAS** 



# St. Kitts



Ocean Medallion™ Vacation — look for the blue dot.





On select dates combine this voyage with the 10-day Southern Caribbean Medley shown on page 64 for a

‡Itinerary operates in reverse, port order varies.

20-day Caribbean