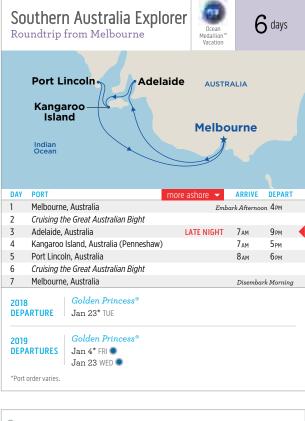

1           | B^ TUE       |
| 2019<br>DEP/ | I<br>ARTURES                     | Majestic Pri<br>Feb 18 MON                |                 | AT      |        |         |                 |              |
| *11-da       | y voyage, Well<br>order varies.  | ington replaces Me                        | lbourne, port o | rder va | ries.  |         |                 |              |







- ^7-day voyage, with an additional port of call in Melbourne or Adelaide, Wineglass Bay & Oyster Bay scenic cruising replaces Burnie on 1/3/18, port order varies.
- <sup>†</sup>8-day voyage, Wineglass Bay & Oyster Bay scenic cruising and Melbourne replace Burnie, port order varies. ‡5-day voyage, Wineglass Bay & Oyster Bay scenic cruising replaces Burnie, omits overnight in Hobart, port order varies.



















| MY PORT  Melbourne, Australia  -4 Cruising the South Pacific Ocean and Tasman Sea  Maré. New Caledonia  ARRIVE DEPART  Embark Afternoon 4PM  6PM                                                                                                      | DAY PORT  1 Sydney, Australia 2-3 Cruising the South Pac 4 Lifou, Loyalty Islands, 5 Mystery Island, Vanual 6 Cruising the South Pac 7 Dravuni Island, Fiii |
|-------------------------------------------------------------------------------------------------------------------------------------------------------------------------------------------------------------------------------------------------------|-----------------------------------------------------------------------------------------------------------------------------------