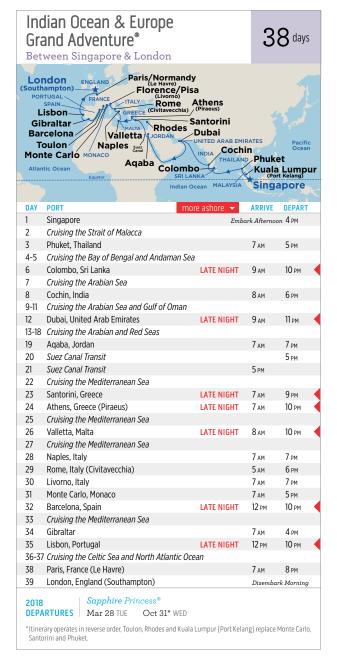

|               |                                                    | nean Com Athen                     | ollection                 |                             | 2               | 1 days                    |
|---------------|----------------------------------------------------|------------------------------------|---------------------------|-----------------------------|-----------------|---------------------------|
|               | FRAN<br>Ma<br>Barcelor                             | Geno<br>rseille                    | Naple                     | Salerno<br>MONTENE<br>Kotor | gro<br>Atl      | hens                      |
| Sib           | SPAIN raltar                                       | (Civit<br>Mediterran<br>Sea        | avecchia)<br>ean Sicily   | ALY Corfu                   | Myk             | aeus)<br>(onos<br>ntorini |
|               |                                                    |                                    | Messilla                  | Chai                        | Crete<br>nia    |                           |
| DAY           | PORT                                               |                                    | mo                        | re ashore 🔻                 | ARRIVE          | DEPART                    |
| l             | Athens, Gre                                        | ece (Piraeus)                      |                           |                             | rk Afternoo     | n 7рм                     |
| 2             | Santorini, G                                       | reece                              |                           |                             | 7 ам            | 7 рм                      |
| 3             | Cruising the                                       | Mediterranean                      | and Adriatic Seas         |                             |                 |                           |
| 1             | Kotor, Mont                                        |                                    |                           |                             | 7 <sub>AM</sub> | Зрм                       |
| 5             | Sicily, Italy (Messina – for Mt. Etna & Taormina)  |                                    | 12 рм                     | 8рм                         |                 |                           |
| 5             |                                                    | (for Amalfi, Ca                    |                           | ,                           | 7 <sub>AM</sub> | 7 рм                      |
| 7             |                                                    | Mediterranean                      |                           |                             |                 |                           |
| 3             | Barcelona, S                                       |                                    |                           | LATE NIGHT                  | 5ам             | 10 рм                     |
| 9             |                                                    | Mediterranean                      | Sea                       |                             |                 |                           |
| 0             | Gibraltar                                          |                                    |                           |                             | 7 ам            | 5рм                       |
| 1             |                                                    | Mediterranean                      | Sea                       |                             |                 |                           |
| 2             |                                                    | rance (for Prove                   |                           |                             | 8ам             | 5рм                       |
| 3             | Genoa, Italy                                       |                                    |                           | LATE NIGHT                  | 7 <sub>AM</sub> | 9рм                       |
| 4             |                                                    | sa, Italy (Livorn                  | າ)                        | 21121110111                 | 7 <sub>AM</sub> | 7 рм                      |
| 5             | Rome, Italy (Civitavecchia)                        |                                    | 5 <sub>AM</sub>           | 7 рм                        |                 |                           |
| 6             | Salerno, Italy (for Amalfi Coast, Capri & Pompeii) |                                    |                           | 7 <sub>AM</sub>             | 7 рм            |                           |
| 7             | -                                                  |                                    | and Adriatic Seas         |                             | , All           | 7111                      |
| 8             | Kotor, Mont                                        |                                    | aa / Id/Id/Ic Octo        |                             | 7 <sub>AM</sub> | 5рм                       |
| 9             | Corfu, Gree                                        |                                    |                           |                             | 7 AM            | 4 <sub>PM</sub>           |
| 20            | Crete, Green                                       |                                    |                           | LATE NIGHT                  | 12 рм           | 10 рм                     |
| 21            | Mykonos, G                                         |                                    |                           |                             | 7 <sub>AM</sub> | 6рм                       |
| 22            | , , .                                              | ece (Piraeus)                      |                           |                             |                 | rk Morning                |
|               |                                                    |                                    |                           |                             | Discinisti      | 1-10/11/10                |
| DEPARTURES Ma |                                                    | Crown Prince May 26 SAT Jun 2* SAT | Jun 16 SAT<br>Jun 30^ SAT | Jul 21^ SAT<br>Aug 4* SAT   |                 | .g 18 SAT<br>p 1^ SAT     |