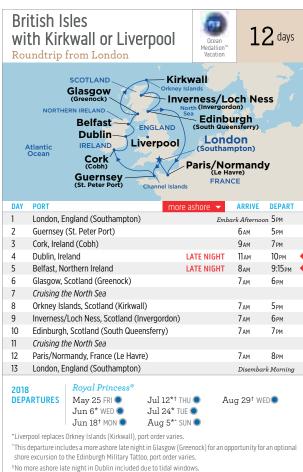

Sapphire Princess® will also sail on a 3-day British Isles getaway, roundtrip from Southampton (London), departing on October 6, 2018! Visit the charming ports of Guernsey, England (St. Peter Port) and Cherbourg, France. See princess.com for more details.