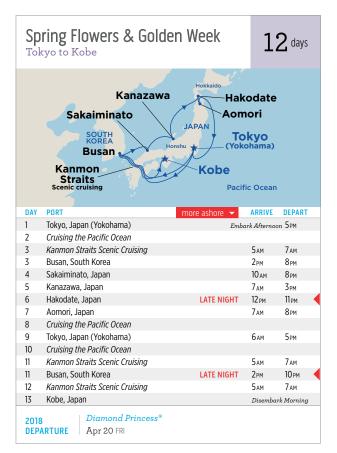

uch to see beyond the shore! Which is why Princess® offers our immersive Cruisetours. Combine your Canada & New England voyage with an escorted land tour that takes you to some of the greatest destinations of the region, from Niagara Falls to the battlefield of Gettysburg and more.



















83













With over 100 airlines serving more than 250 cities worldwide, Singapore is easily accessible via Changi Airport, a well-connected airhub.



\*Itinerary operates in reverse, Bali (Benoa), Nha Trang and Cai Lan replace Singapore and Kaohsiung, port order varies.

^22-day voyage between Shanghai, China and Sydney, Nha Trang replaces Kaohsiung with additional port of Busan, port order varies.

†22-day voyage between Sydney and Tokyo (Yokohama), port content varies





























The Japanese tea ceremony is a choreographic ritual of preparing and serving Japanese green tea, called matcha, together with traditional Japanese sweets to balance with the bitter taste of the tea. Experience it for yourself during a fascinating shore excursion! Visit princess.com/excursions for more details.























|                            | Busan Hiroshima JAPAN Kanmon Straits Beppu Kochi Kyushu Miyazaki (Aburatsu)                                                                                | Pacific Oc                             | cean                            |
|----------------------------|------------------------------------------------------------------------------------------------------------------------------------------------------------|-