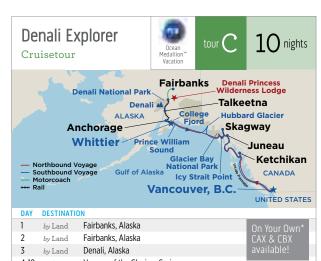

# cruisetours

The best way to see the heart of Alaska is on a Princess® Cruisetour, which combines a 7-day Voyage of the Glaciers cruise, scenic rail travel (see page 39) and multiple days touring Alaska by land with stays at Princess-owned wilderness lodges (see page 40). You can cruise first or start with a land tour. There are options for every taste and activity level.

#### DENALI EXPLORER

It's our most popular Cruisetour type - Denali Explorer. Choose from a variety of options to match your interests, each offering a 7-day Voyage of the Glaciers cruise with 3 to 6 nights on land. All itineraries feature a Natural History Tour into Denali National Park, plus a Sternwheeler Riverboat Cruise and a Gold Dredge 8 Tour in Fairbanks (if applicable).

#### ON YOUR OWN

Our On Your Own Cruisetours are the perfect option for the independentminded traveler. Three to four nights on land, without prescheduled sightseeing activities, allow you to customize how you want to spend your free time.