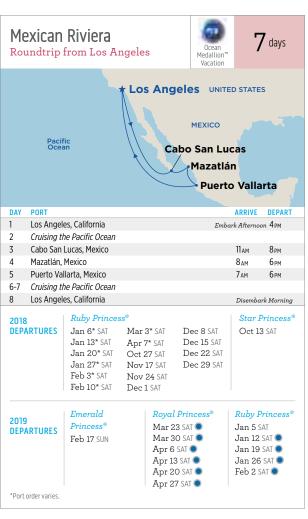

| uator)                      |                 |
| 29           | Los Angele              | s, California                                     |                                   |                              | Disembo                     | ırk Mornir      |
| 2018<br>DEPA | RTURES                  | Emerald Prin                                      |                                   | TUE                          |                             |                 |
|              |                         | Star Princess                                     | 8®                                |                              |                             |                 |



Ocean Medallion™ Vacation — look for the blue dot.

^Vancouver departures do not include Ensenada.



















| UNITED STATES    | TURKS & CAICOS           | Atlantic<br>Ocean |
|------------------|--------------------------|-------------------|
| CAYMAN           | •Grand Turk              |                   |
| Grand<br>Cayman  | JAMAICA<br>Caribbean Sea |                   |
| Limón COSTA RICA | Cartagena                |                   |
| PANAMA Panam     | Colón COLOMBIA           |                   |

| DAY | PORT                                              | ARRIVE           | DEPART    |
|-----|---------------------------------------------------|------------------|-----------|
| 1   | Ft. Lauderdale, Florida                           | Embark Afternoor | ₁ 4РМ     |
| 2   | Cruising the Atlantic Ocean and Caribbean Sea     |                  |           |
| 3   | Falmouth, Jam