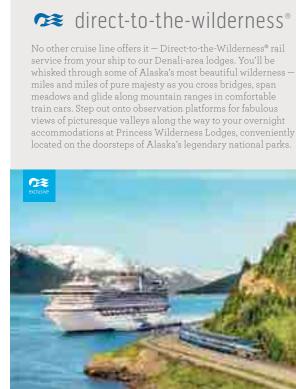

# cruisetours

The best way to see the heart of Alaska is on a Princess® Cruisetour, which combines a 7-day Voyage of the Glaciers cruise, scenic rail travel (see page 39) and multiple days touring Alaska by land with stays at Princess-owned wilderness lodges (see page 40). You can cruise first or start with a land tour. There are options for every taste and activity level.

# princess wilderness lodges

When you reach the Alaska wilderness, we want you to experience as much as possible. Our Princess-owned wilderness lodges, located on the doorsteps of legendary national parks, allow you to do just that. Your Cruisetour features one or several of our properties near Denali, Wrangell-St. Elias and Kenai National parks, offering unique perspectives and stunning vistas of the Great Land. You can also choose from an array of exciting optional land excursions during your stay.