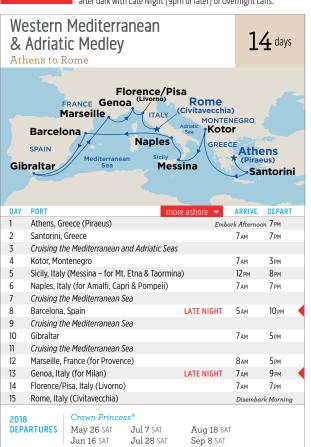

|               |                                                    | nean Com Athen                     | ollection                 |                             | 2               | 1 days                    |
|---------------|----------------------------------------------------|------------------------------------|---------------------------|-----------------------------|-----------------|---------------------------|
|               | FRAN<br>Ma<br>Barcelor                             | Geno<br>rseille                    | Naple                     | Salerno<br>MONTENE<br>Kotor | gro<br>Atl      | hens                      |
| Sib           | SPAIN raltar                                       | (Civit<br>Mediterran<br>Sea        | avecchia)<br>ean Sicily   | ALY Corfu                   | Myk             | aeus)<br>(onos<br>ntorini |
|               |                                                    |                                    | Messilla                  | Chai                        | Crete<br>nia    |                           |
| DAY           | PORT                                               |                                    | mo                        | re ashore 🔻                 | ARRIVE          | DEPART                    |
| l             | Athens, Gre                                        | ece (Piraeus)                      |                           |                             | rk Afternoo     | n 7рм                     |
| 2             | Santorini, G                                       | reece                              |                           |                             | 7 ам            | 7 рм                      |
| 3             | Cruising the                                       | Mediterranean                      | and Adriatic Seas         |                             |                 |                           |
| 1             | Kotor, Mont                                        |                                    |                           |                             | 7 <sub>AM</sub> | Зрм                       |
| 5             | Sicily, Italy (Messina – for Mt. Etna & Taormina)  |                                    | 12 рм                     | 8рм                         |                 |                           |
| 5             |                                                    | (for Amalfi, Ca                    |                           | ,                           | 7 <sub>AM</sub> | 7 рм                      |
| 7             |                                                    | Mediterranean                      |                           |                             |                 |                           |
| 3             | Barcelona, S                                       |                                    |                           | LATE NIGHT                  | 5ам             | 10 рм                     |
| 9             |                                                    | Mediterranean                      | Sea                       |                             |                 |                           |
| 0             | Gibraltar                                          |                                    |                           |                             | 7 ам            | 5рм                       |
| 1             |                                                    | Mediterranean                      | Sea                       |                             |                 |                           |
| 2             |                                                    | rance (for Prove                   |                           |                             | 8ам             | 5рм                       |
| 3             | Genoa, Italy                                       |                                    |                           | LATE NIGHT                  | 7 <sub>AM</sub> | 9рм                       |
| 4             |                                                    | sa, Italy (Livorn                  | າ)                        | 21121110111                 | 7 <sub>AM</sub> | 7 рм                      |
| 5             | Rome, Italy (Civitavecchia)                        |                                    | 5 <sub>AM</sub>           | 7 рм                        |                 |                           |
| 6             | Salerno, Italy (for Amalfi Coast, Capri & Pompeii) |                                    |                           | 7 <sub>AM</sub>             | 7 рм            |                           |
| 7             | -                                                  |                                    | and Adriatic Seas         |                             | , All           | 7111                      |
| 8             | Kotor, Mont                                        |                                    | aa / Id/Id/Ic Octo        |                             | 7 <sub>AM</sub> | 5рм                       |
| 9             | Corfu, Gree                                        |                                    |                           |                             | 7 AM            | 4 <sub>PM</sub>           |
| 20            | Crete, Green                                       |                                    |                           | LATE NIGHT                  | 12 рм           | 10 рм                     |
| 21            | Mykonos, G                                         |                                    |                           |                             | 7 <sub>AM</sub> | 6рм                       |
| 22            | , , .                                              | ece (Piraeus)                      |                           |                             |                 | rk Morning                |
|               |                                                    |                                    |                           |                             | Discinisti      | 1-10/11/10                |
| DEPARTURES Ma |                                                    | Crown Prince May 26 SAT Jun 2* SAT | Jun 16 SAT<br>Jun 30^ SAT | Jul 21^ SAT<br>Aug 4* SAT   |                 | .g 18 SAT<br>p 1^ SAT     |