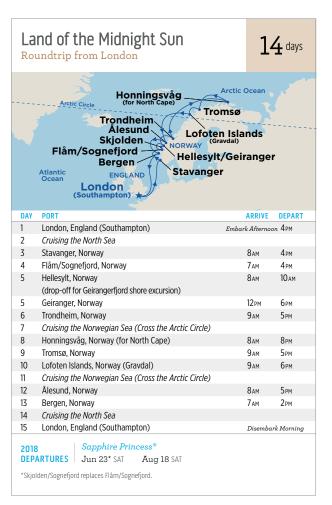

ris/Normandy, France (Le Havre)  Royal Princess®  RTURES  Apr 30 MoN Jun 17^† SUN Aug 4‡ SAT May 12 SAT Jun 29 FRI Aug 16 † THI May 24^* THU Jul 11*† WED Aug 28^* TURES  Aug 28* |









**128** 









Ocean Medallion™ Vacation — look for the blue dot













June 21 — the summer solstice and the longest day of the year — is the official start of summer. In Norway, the change in season is marked by a massive celebration called Slinningsbålet, where a huge bonfire tower is burned to reflect the sinking flame of the sun and to honor the birth of John the Baptist. Around the summer solstice, the midnight sun begins. This natural phenomenon means that the sun is visible a full 24 hours for many of the summer months. See these exciting spectacles for yourself on a Princess cruise!

















Located in Amsterdam, the Bloemenmarkt is the world's only floating flower market. It is a renowned icon on the Singel canal, at the heart of the city's UNESCO-listed Canal Ring. Stroll down this block-long area and take in the spectacular colors and fragrances of exotic blooms — including the famous tulips.



# across the sea

Travel between North America and Europe, even visiting iconic Europe ports, on a classic Transatlantic cruise. Ample time on board traversing the Atlantic Ocean is spent getting to know your ship, gambling in the casino with new friends, wine tasting or soaking in a hot tub watching Movies Under the Stars. In the evenings, enjoy Broadway-style shows and savory meals at one of the many dining venues on board.







21-day Ft. Lauderdale to St. Petersb