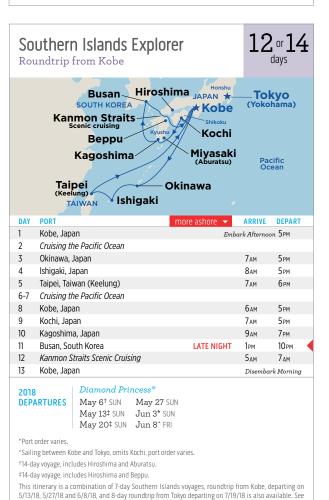

g more than 250 cities worldwide, Singapore is easily accessible via Changi Airport, a well-connected airhub.



\*Itinerary operates in reverse, Bali (Benoa), Nha Trang and Cai Lan replace Singapore and Kaohsiung, port order varies.

^22-day voyage between Shanghai, China and Sydney, Nha Trang replaces Kaohsiung with additional port of Busan, port order varies.

†22-day voyage between Sydney and Tokyo (Yokohama), port content varies





























The Japanese tea ceremony is a choreographic ritual of preparing and serving Japanese green tea, called matcha, together with traditional Japanese sweets to balance with the bitter taste of the tea. Experience it for yourself during a fascinating shore excursion! Visit princess.com/excursions for more details.























|                            | Busan Hiroshima JAPAN Kanmon Straits Beppu Kochi Kyushu Miyazaki (Aburatsu)                                                                                | Pacific Oc                             | cean                            |
|----------------------------|------------------------------------------------------------------------------------------------------------------------------------------------------------|----------------------------------------|---------------------------------|
|                            | Kagośhima                                                                                                                                                  |                                        |                                 |
| DAY