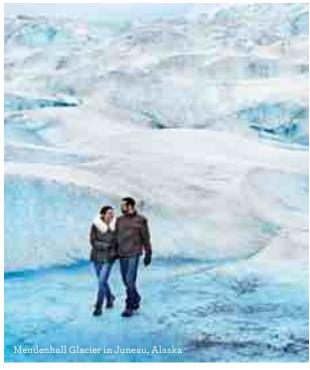

Ocean Medallion™ Vacation — look for the blue dot.

Take the Mt. Roberts Tramway for a bird's-eye view of the city in which prospector Joe Juneau hit the jackpot with three gold mines on the Gastineau Channel. Be sure to save time for a thriving city of cafés, galleries and seafood restaurants. Enjoy an Alaska dinner on itineraries that feature a More Ashore Late Night call.