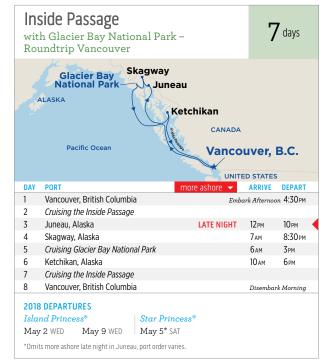

**™** 

Stretching from Puget Sound, Washington, through the British Columbia coast and into the Gulf of Alaska, the Inside Passage includes more than 1,000 islands, seemingly endless shoreline and thousands of idyllic coves and bays. Along the way, you'll marvel at the breathtaking scenery and encounter ports like Gold Rush-era Skagway, Ketchikan, Juneau and British-flavored Victoria.

Ocean Medallion™ Vacation — look for the blue dot.

Take the Mt. Roberts Tramway for a bird's-eye view of the city in which prospector Joe Juneau hit the jackpot with three gold mines on the Gastineau Channel. Be sure to save time for a thriving city of cafés, galleries and seafood restaurants. Enjoy an Alaska dinner on itineraries that feature a More Ashore Late Night call.