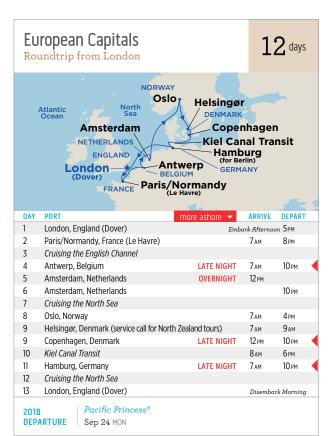

Normandy, France (Le Havre)  Royal Princess®  RTURES  Apr 30 MoN Jun 17^† SUN Aug 4‡ SAT May 12 SAT Jun 29 FRI Aug 16 † THI May 24^* THU Jul 11*† WED Aug 28^* TURES  Aug 28* |









**128** 









Ocean Medallion™ Vacation — look for the blue dot













June 21 — the summer solstice and the longest day of the year — is the official start of summer. In Norway, the change in season is marked by a massive celebration called Slinningsbålet, where a huge bonfire tower is burned to reflect the sinking flame of the sun and to honor the birth of John the Baptist. Around the summer solstice, the midnight sun begins. This natural phenomenon means that the sun is visible a full 24 hours for many of the summer months. See these exciting spectacles for yourself on a Princess cruise!

















Located in Amsterdam, the Bloemenmarkt is the world's only floating flower market. It is a renowned icon on the Singel canal, at the heart of the city's UNESCO-listed Canal Ring. Stroll down this block-long area and take in the spectacular colors and fragrances of exotic blooms — including the famous tulips.



# across the sea

Travel between North America and Europe, even visiting iconic Europe ports, on a classic Transatlantic cruise. Ample time on board traversing the Atlantic Ocean is spent getting to know your ship, gambling in the casino with new friends, wine tasting or soaking in a hot tub watching Movies Under the Stars. In the evenings, enjoy Broadway-style shows and savory meals at one of the many dining venues on board.







21-day Ft. Lauderdale to St. Petersburg