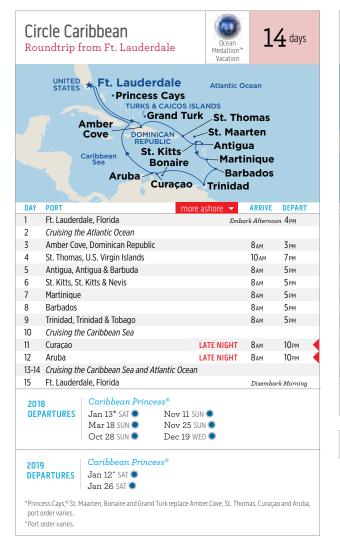

|               |                                                    | nean Com Athen                     | ollection                 |                             | 2               | 1 days                    |
|---------------|----------------------------------------------------|------------------------------------|---------------------------|-----------------------------|-----------------|---------------------------|
|               | FRAN<br>Ma<br>Barcelor                             | Geno<br>rseille                    | Naple                     | Salerno<br>MONTENE<br>Kotor | gro<br>Atl      | hens                      |
| Sib           | SPAIN raltar                                       | (Civit<br>Mediterran<br>Sea        | avecchia)<br>ean Sicily   | ALY Corfu                   | Myk             | aeus)<br>(onos<br>ntorini |
|               |                                                    |                                    | Messilla                  | Chai                        | Crete<br>nia    |                           |
| DAY           | PORT                                               |                                    | mo                        | re ashore 🔻                 | ARRIVE          | DEPART                    |
| l             | Athens, Gre                                        | ece (Piraeus)                      |                           |                             | rk Afternoo     | n 7рм                     |
| 2             | Santorini, G                                       | reece                              |                           |                             | 7 ам            | 7 рм                      |
| 3             | Cruising the                                       | Mediterranean                      | and Adriatic Seas         |                             |                 |                           |
| 1             | Kotor, Mont                                        |                                    |                           |                             | 7 <sub>AM</sub> | Зрм                       |
| 5             | Sicily, Italy (Messina – for Mt. Etna & Taormina)  |                                    | 12 рм                     | 8рм                         |                 |                           |
| 5             |                                                    | (for Amalfi, Ca                    |                           | ,                           | 7 <sub>AM</sub> | 7 рм                      |
| 7             |                                                    | Mediterranean                      |                           |                             |                 |                           |
| 3             | Barcelona, S                                       |                                    |                           | LATE NIGHT                  | 5ам             | 10 рм                     |
| 9             |                                                    | Mediterranean                      | Sea                       |                             |                 |                           |
| 0             | Gibraltar                                          |                                    |                           |                             | 7 ам            | 5рм                       |
| 1             |                                                    | Mediterranean                      | Sea                       |                             |                 |                           |
| 2             |                                                    | rance (for Prove                   |                           |                             | 8ам             | 5рм                       |
| 3             | Genoa, Italy                                       |                                    |                           | LATE NIGHT                  | 7 <sub>AM</sub> | 9рм                       |
| 4             |                                                    | sa, Italy (Livorn                  | າ)                        | 21121110111                 | 7 <sub>AM</sub> | 7 рм                      |
| 5             | Rome, Italy (Civitavecchia)                        |                                    | 5 <sub>AM</sub>           | 7 рм                        |                 |                           |
| 6             | Salerno, Italy (for Amalfi Coast, Capri & Pompeii) |                                    |                           | 7 <sub>AM</sub>             | 7 рм            |                           |
| 7             | -                                                  |                                    | and Adriatic Seas         |                             | , All           | 7111                      |
| 8             | Kotor, Mont                                        |                                    | aa / Id/Id/Ic Octo        |                             | 7 <sub>AM</sub> | 5рм                       |
| 9             | Corfu, Gree                                        |                                    |                           |                             | 7 AM            | 4 <sub>PM</sub>           |
| 20            | Crete, Green                                       |                                    |                           | LATE NIGHT                  | 12 рм           | 10 рм                     |
| 21            | Mykonos, G                                         |                                    |                           |                             | 7 <sub>AM</sub> | 6рм                       |
| 22            | , , .                                              | ece (Piraeus)                      |                           |                             |                 | rk Morning                |
|               |                                                    |                                    |                           |                             | Discinisti      | 1-10/11/10                |
| DEPARTURES Ma |                                                    | Crown Prince May 26 SAT Jun 2* SAT | Jun 16 SAT<br>Jun 30^ SAT | Jul 21^ SAT<br>Aug 4* SAT   |                 | .g 18 SAT<br>p 1^ SAT     |