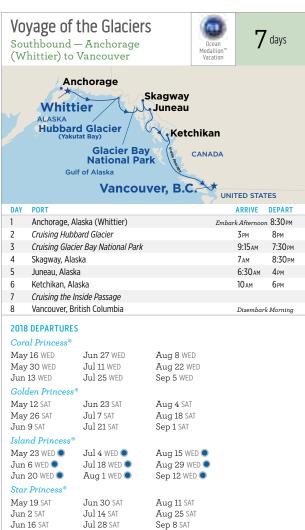

**™** 

Stretching from Puget Sound, Washington, through the British Columbia coast and into the Gulf of Alaska, the Inside Passage includes more than 1,000 islands, seemingly endless shoreline and thousands of idyllic coves and bays. Along the way, you'll marvel at the breathtaking scenery and encounter ports like Gold Rush-era Skagway, Ketchikan, Juneau and British-flavored Victoria.