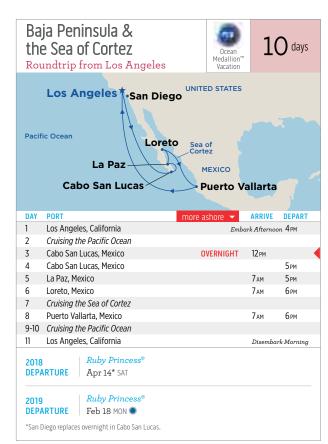

q          | uator)                      |                 |
| 29           | Los Angele              | s, California                                     |                                   |                              | Disembo                     | ırk Mornir      |
| 2018<br>DEPA | RTURES                  | Emerald Prin                                      |                                   | TUE                          |                             |                 |
|              |                         | Star Princess                                     | 8®                                |                              |                             |                 |



Ocean Medallion™ Vacation — look for the blue dot.

^Vancouver departures do not include Ensenada.



















| UNITED STATES    | TURKS & CAICOS           | Atlantic<br>Ocean |
|------------------|--------------------------|-------------------|
| CAYMAN           | •Grand Turk              |                   |
| Grand<br>Cayman  | JAMAICA<br>Caribbean Sea |                   |
| Limón COSTA RICA | Cartagena                |                   |
| PANAMA Panam     | Colón COLOMBIA           |                   |

| DAY | PORT                                              | ARRIVE           | DEPART    |
|-----|---------------------------------------------------|------------------|-----------|
| 1   | Ft. Lauderdale, Florida                           | Embark Afternoor | ₁ 4РМ     |
| 2   | Cruising the Atlantic Ocean and Caribbean Sea     |                  |           |
| 3   | Falmout