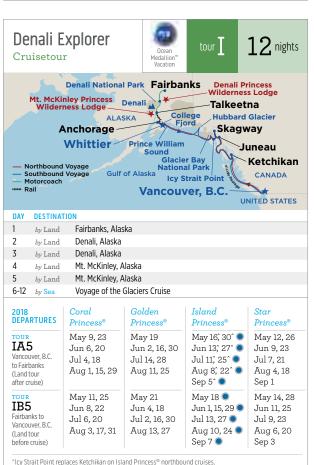

# cruisetours

The best way to see the heart of Alaska is on a Princess® Cruisetour, which combines a 7-day Voyage of the Glaciers cruise, scenic rail travel (see page 39) and multiple days touring Alaska by land with stays at Princess-owned wilderness lodges (see page 40). You can cruise first or start with a land tour. There are options for every taste and activity level.

#### DENALI EXPLORER

It's our most popular Cruisetour type - Denali Explorer. Choose from a variety of options to match your interests, each offering a 7-day Voyage of the Glaciers cruise with 3 to 6 nights on land. All itineraries feature a Natural History Tour into Denali National Park, plus a Sternwheeler Riverboat Cruise and a Gold Dredge 8 Tour in Fairbanks (if applicable).

Ocean Medallion™ Vacation — look for the blue dot.†

| 4-10 by Sea                                                    | voyage of the                                        | Glaciers Cruise                                      |                                                                 |                                                                   |
|----------------------------------------------------------------|------------------------------------------------------|------------------------------------------------------|-----------------------------------------------------------------|-------------------------------------------------------------------|
| 2018<br>DEPARTURES                                             | Coral<br>Princess®                                   | Golden<br>Princess®                                  | Island<br>Princess®                                             | Star<br>Princess®                                                 |
| TOUR CA3 Vancouver, B.C. to Fairbanks (Land tour after cruise) | May 9, 23<br>Jun 6, 20<br>Jul 4, 18<br>Aug 1, 15, 29 |                                                      | May 16; 30^ • Jun 13; 27^ • Jul 11; 25^ • Aug 8; 22^ • Sep 5^ • |                                                                   |
| CB3 Fairbanks to Vancouver, B.C. (Land tour before cruise)     |                                                      | May 9, 23<br>Jun 6, 20<br>Jul 4, 18<br>Aug 1, 15, 29 |                                                                 | May 16, 30°<br>Jun 13, 27°<br>Jul 11, 25°<br>Aug 8, 22°<br>Sep 5° |

<sup>^</sup>Icy Strait Point replaces Ketchikan on Island Princess® northbound cruises.

<sup>†</sup>Ocean Medallion experiences are available only on the ship. Please see page 18 for more details.

†Ocean Medallion experiences are available only on the ship. Please see page 18 for more details.