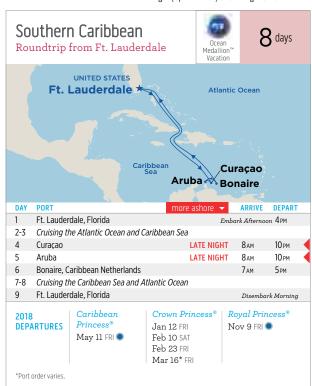

mes may vary.

# cruisetours

There's so much to see beyond the shore! Which is why Princess® offers our immersive Cruisetours. Combine select Northern Europe or Mediterranean cruises with an escorted land tour that takes you to some of the greatest inland attractions of the region, from the rolling hills of Ireland to Vienna's imperial history.









Ocean Medallion™ Vacation — look for the blue dot.<sup>†</sup>









**CAS** 



# St. Kitts



Ocean Medallion™ Vacation — look for the blue dot.





On select dates combine this voyage with the 10-day Southern Caribbean Medley shown on page 64 for a

‡Itinerary operates in reverse, port order varies.

20-day Caribbean Explorer not shown. See princess.com for details.















Ocean Medallion™ Vacation — look for the blue dot.













|       | ribbean Connoisseur<br>andtrip from Ft. Lauderdale              | 14                                                       | <b>4</b> days |
|-------|-----------------------------------------------------------------|----------------------------------------------------------|---------------|
|       | UNITED * Ft. Lauderdale St. Bart                                | Atlantic Ocean                                           |               |
|       | Virgin Gorda Dominica Grenadines Sea Grenadines (Bequia) Tobago | Antigua  Guadelour  (îles des Sainte  Martiniqu  Barbado | е             |
| DAY   | (Scarborough)                                                   | ARRIVE                                                   | DEPART        |
| 1     | Ft. Lauderdale, Florida