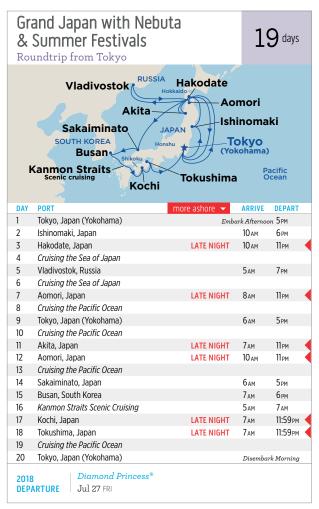

irlines serving more than 250 cities worldwide, Singapore is easily accessible via Changi Airport, a well-connected airhub.



\*Itinerary operates in reverse, Bali (Benoa), Nha Trang and Cai Lan replace Singapore and Kaohsiung, port order varies.

^22-day voyage between Shanghai, China and Sydney, Nha Trang replaces Kaohsiung with additional port of Busan, port order varies.

†22-day voyage between Sydney and Tokyo (Yokohama), port content varies





























The Japanese tea ceremony is a choreographic ritual of preparing and serving Japanese green tea, called matcha, together with traditional Japanese sweets to balance with the bitter taste of the tea. Experience it for yourself during a fascinating shore excursion! Visit princess.com/excursions for more details.























|                            | Busan Hiroshima JAPAN Kanmon Straits Beppu Kochi Kyushu Miyazaki (Aburatsu)                                                                                | Pacific Oc                             | cean                            |
|----------------------------|------------------------------------------------------------------------------------------------------------------------------------------------------------|----------------------------------------|---------------------------------|
|                            | Kagośhima                                                                                                                                                  |                                        |