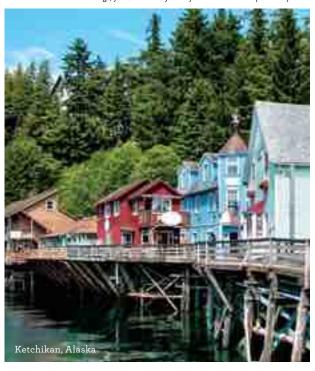

**™** 

Stretching from Puget Sound, Washington, through the British Columbia coast and into the Gulf of Alaska, the Inside Passage includes more than 1,000 islands, seemingly endless shoreline and thousands of idyllic coves and bays. Along the way, you'll marvel at the breathtaking scenery and encounter ports like Gold Rush-era Skagway, Ketchikan, Juneau and British-flavored Victoria.