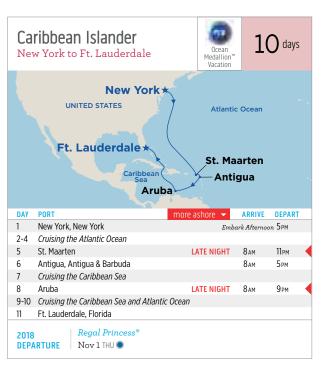

y vary.

# cruisetours

There's so much to see beyond the shore! Which is why Princess® offers our immersive Cruisetours. Combine select Northern Europe or Mediterranean cruises with an escorted land tour that takes you to some of the greatest inland attractions of the region, from the rolling hills of Ireland to Vienna's imperial history.









Ocean Medallion™ Vacation — look for the blue dot.<sup>†</sup>









**CAS** 



# St. Kitts



Ocean Medallion™ Vacation — look for the blue dot.





On select dates combine this voyage with the 10-day Southern Caribbean Medley shown on page 64 for a

‡Itinerary operates in reverse, port order varies.

20-day Caribbean Explorer not shown. See princess.com for details.















Ocean Medallion™ Vacation — look for the blue dot.













|       | ribbean Connoisseur<br>andtrip from Ft. Lauderdale              | 14                                                       | <b>4</b> days |
|-------|-----------------------------------------------------------------|----------------------------------------------------------|---------------|
|       | UNITED * Ft. Lauderdale St. Bart                                | Atlantic Ocean                                           |               |
|       | Virgin Gorda Dominica Grenadines Sea Grenadines (Bequia) Tobago | Antigua  Guadelour  (îles des Sainte  Martiniqu  Barbado | е             |
| DAY   | (Scarborough)                                                   | ARRIVE                                                   | DEPART        |
| 1     | Ft. Lauderdale, Florida