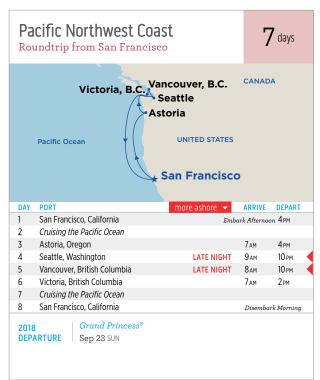

2018-2019

INTRODUCING OCEAN MEDALLION™ **VACATIONS** 

SEE PAGE 18 FOR DETAILS

Alaska • Asia • Australia, New Zealand & South Pacific • California Coast Canada & New England • Caribbean • Europe • Hawaii • Mexico Panama Canal • South America • World Cruises & Grand Voyages