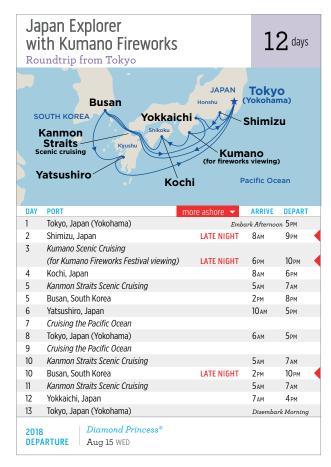

s serving more than 250 cities worldwide, Singapore is easily accessible via Changi Airport, a well-connected airhub.



\*Itinerary operates in reverse, Bali (Benoa), Nha Trang and Cai Lan replace Singapore and Kaohsiung, port order varies.

^22-day voyage between Shanghai, China and Sydney, Nha Trang replaces Kaohsiung with additional port of Busan, port order varies.

†22-day voyage between Sydney and Tokyo (Yokohama), port content varies





























The Japanese tea ceremony is a choreographic ritual of preparing and serving Japanese green tea, called matcha, together with traditional Japanese sweets to balance with the bitter taste of the tea. Experience it for yourself during a fascinating shore excursion! Visit princess.com/excursions for more details.























|                            | Busan Hiroshima JAPAN Kanmon Straits Beppu Kochi Kyushu Miyazaki (Aburatsu)                                                                                | Pacific Oc                             | cean                            |
|----------------------------|------------------------------------------------------------------------------------------------------------------------------------------------------------|----------------------------------------|---------------------------------|
|                            | Kagośhima                                                                                                                                                  |                                        |                                 |
|