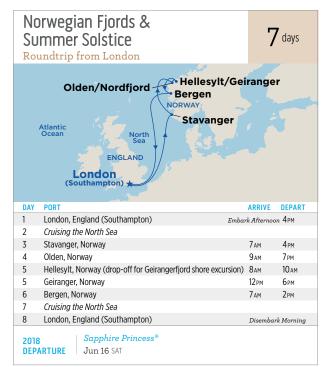

Sapphire Princess® will also sail on a 3-day British Isles getaway, roundtrip from Southampton (London), departing on October 6, 2018! Visit the charming ports of Guernsey, England (St. Peter Port) and Cherbourg, France. See princess.com for more details.