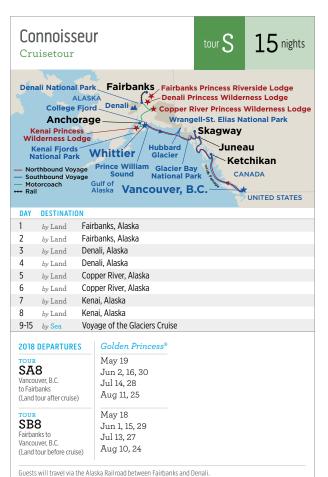

### CONNOISSFUR

Hosted by a tour director, with most meals included and enhanced sightseeing, these vacations feature the highest level of service. Enjoy 5 to 8 nights on land, visiting not only Denali but also other legendary locales, such as Copper River and/or the Kenai Peninsula.

# cruisetours

The best way to see the heart of Alaska is on a Princess® Cruisetour, which combines a 7-day Voyage of the Glaciers cruise, scenic rail travel (see page 39) and multiple days touring Alaska by land with stays at Princess-owned wilderness lodges (see page 40). You can cruise first or start with a land tour. There are options for every taste and activity level.

# princess wilderness lodges

When you reach the Alaska wilderness, we want you to experience as much as possible. Our Princess-owned wilderness lodges, located on the doorsteps of legendary national parks, allow you to do just that. Your Cruisetour features one or several of our properties near Denali, Wrangell-St. Elias and Kenai National parks, offering unique perspectives and stunning vistas of the Great Land. You can also choose from an array of exciting optional land excursions during your stay.