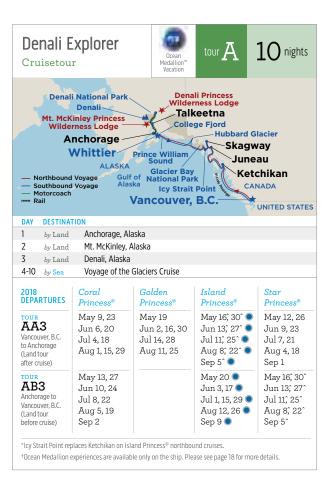

# cruisetours

The best way to see the heart of Alaska is on a Princess® Cruisetour, which combines a 7-day Voyage of the Glaciers cruise, scenic rail travel (see page 39) and multiple days touring Alaska by land with stays at Princess-owned wilderness lodges (see page 40). You can cruise first or start with a land tour. There are options for every taste and activity level.

#### DENALI EXPLORER

It's our most popular Cruisetour type - Denali Explorer. Choose from a variety of options to match your interests, each offering a 7-day Voyage of the Glaciers cruise with 3 to 6 nights on land. All itineraries feature a Natural History Tour into Denali National Park, plus a Sternwheeler Riverboat Cruise and a Gold Dredge 8 Tour in Fairbanks (if applicable).

Ocean Medallion™ Vacation — look for the blue dot.†

| 4-10 by Sea                                                    | voyage of the                                        | Glaciers Cruise                                      |                                                                 |                                                                   |
|----------------------------------------------------------------|------------------------------------------------------|------------------------------------------------------|-----------------------------------------------------------------|-------------------------------------------------------------------|
| 2018<br>DEPARTURES                                             | Coral<br>Princess®                                   | Golden<br>Princess®                                  | Island<br>Princess®                                             | Star<br>Princess®                                                 |
| TOUR CA3 Vancouver, B.C. to Fairbanks (Land tour after cruise) | May 9, 23<br>Jun 6, 20<br>Jul 4, 18<br>Aug 1, 15, 29 |                                                      | May 16; 30^ • Jun 13; 27^ • Jul 11; 25^ • Aug 8; 22^ • Sep 5^ • |                                                                   |
| CB3 Fairbanks to Vancouver, B.C. (Land tour before cruise)     |                                                      | May 9, 23<br>Jun 6, 20<br>Jul 4, 18<br>Aug 1, 15, 29 |                                                                 | May 16, 30°<br>Jun 13, 27°<br>Jul 11, 25°<br>Aug 8, 22°<br>Sep 5° |

\*On Your Own Cruisetour ontions do not include Direct-to-the-Wilderness rail service. Natural History Tour into Denali National Park, Sternwheeler Riverboat Cruise or Gold Dredge 8 Tour in Fairbanks.

<sup>†</sup>Ocean Medallion experiences are available only on the ship. Please see page 18 for more details.

Tour into Denali National Park.

<sup>\*</sup>Inv Strait Point replaces Ketchikan on Island Princess® cruises

<sup>^</sup>Icy Strait Point replaces Ketchikan on Island Princess® northbound cruises.

<sup>†</sup>Ocean Medallion experiences are available only on the ship. Please see page 18 for more details.

†Ocean Medallion experiences are available only on the ship. Please see page 18 for more details.