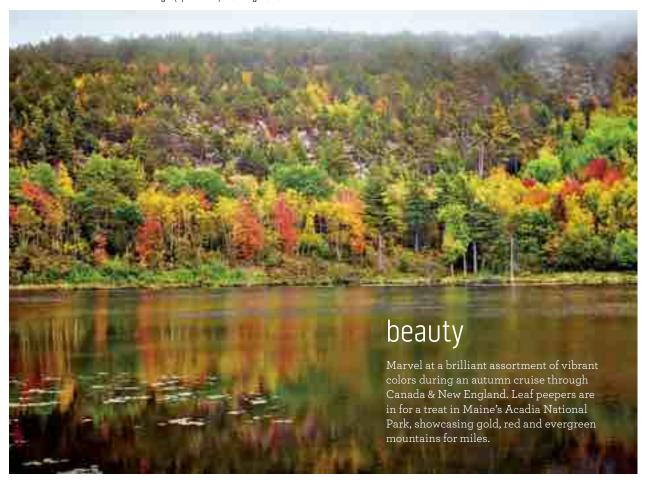

Ocean Medallion™ Vacation — look for the blue dot.

Take the Mt. Roberts Tramway for a bird's-eye view of the city in which prospector Joe Juneau hit the jackpot with three gold mines on the Gastineau Channel. Be sure to save time for a thriving city of cafés, galleries and seafood restaurants. Enjoy an Alaska dinner on itineraries that feature a More Ashore Late Night call.

**™** 

Stretching from Puget Sound, Washington, through the British Columbia coast and into the Gulf of Alaska, the Inside Passage includes more than 1,000 islands, seemingly endless shoreline and thousands of idyllic coves and bays. Along the way, you'll marvel at the breathtaking scenery and encounter ports like Gold Rush-era Skagway, Ketchikan, Juneau and British-flavored Victoria.