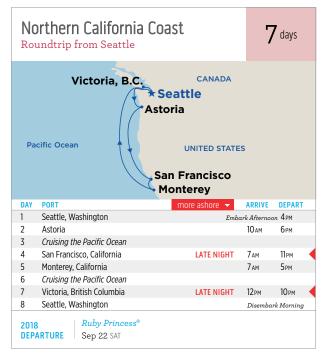

GUATEMALA **Puerto Quetzal** Manzanillo **Puerto Chiapas Puntarenas** San Juan del Sur DAY PORT ARRIVE DEPART Los Angeles, California Embark Afternoon 4PM Cruising the Pacific Ocean Huatulco, Mexico 5 12 PM Puerto Chiapas, Mexico 9<sub>AM</sub> Puerto Quetzal, Guatemala 7 7<sub>AM</sub> 6рм Cruising the Pacific Ocean 10-11 Partial Transit of the Panama Canal to Gatun Lake and return to Pacific Ocean 12 Cruising the Pacific Ocean 13 Puntarenas, Costa Rica 7 ам 7рм San Juan del Sur, Nicaragua 7 ам 15-16 Cruising the Pacific Ocean Manzanillo, Mexico 8ам **5**рм 18-19 Cruising the Pacific Ocean 20 Los Angeles, California Disembark Morning Island Princess® Coral Princess® **DEPARTURES** Nov 18 SUN Apr 9 MON Coral Princess® 2019 DEPARTURE Mar 17 SUN



†Cartagena replaces Aruba.























We are pleased to introduce the California Coast Experience, an immersive destination program offering our guests the best of the Golden State. From food and wine to Hollywood thrills to scientific discoveries and beyond, you'll be California dreaming for years to come. Visit princess.com for more details.







| Princ                                                                                                            |                 | <b>aWays</b><br>vays are short cruise vacations that deliver you to reç<br>s. Explore the splendors of the West Coast in under a |                                                                                              | ge                                                                   | etaways                           |  |  |
|--