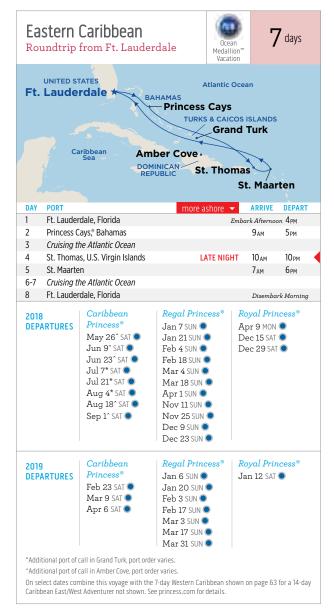

r ship, gambling in the casino with new friends, wine tasting or soaking in a hot tub watching Movies Under the Stars. In the evenings, enjoy Broadway-style shows and savory meals at one of the many dining venues on board.







21-day Ft. Lauderdale to St. Petersburg are also available. See princess.com for details.



57









All port times may vary.

# cruisetours

There's so much to see beyond the shore! Which is why Princess® offers our immersive Cruisetours. Combine select Northern Europe or Mediterranean cruises with an escorted land tour that takes you to some of the greatest inland attractions of the region, from the rolling hills of Ireland to Vienna's imperial history.









Ocean Medallion™ Vacation — look for the blue dot.<sup>†</sup>









**CAS** 



# St. Kitts



Ocean Medallion™ Vacation — look for the blue dot.





On select dates combine this voyage with the 10-day Southern Caribbean Medley shown on page 64 for a

‡Itinerary operates in reverse, port order varies.

20-day Caribbean Explorer not shown. See princess.com for details.















Ocean Medallion™ Vacation — look for the blue dot.













|       | ribbean Connoisseur<br>andtrip from Ft. Lauderdale              | 14                                                       | <b>4</b> days |
|-------|-----------------------------------------------------------------|----------------------------------------------------------|---------------|
|       | UNITED * Ft. Lauderdale St. Bart                                | Atlantic Ocean                                           |