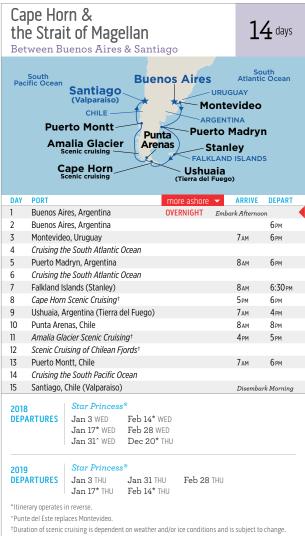

Ocean Medallion™ Vacation — look for the blue dot.

Take the Mt. Roberts Tramway for a bird's-eye view of the city in which prospector Joe Juneau hit the jackpot with three gold mines on the Gastineau Channel. Be sure to save time for a thriving city of cafés, galleries and seafood restaurants. Enjoy an Alaska dinner on itineraries that feature a More Ashore Late Night call.