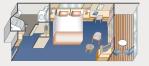

# mini-suite with balcony

All the fine amenities of a Balcony Stateroom plus:

- Balcony with chairs, table and ottoman
- Bathroom tub and massage shower head
- Floor-to-ceiling sliding glass doors

Approx 323 sq ft, including balcony.

- · Separate sitting area
- Welcome glass of champagne
- · Sofa bed
- Luxury mattress topper and pillows
- · Two flat-panel televisions