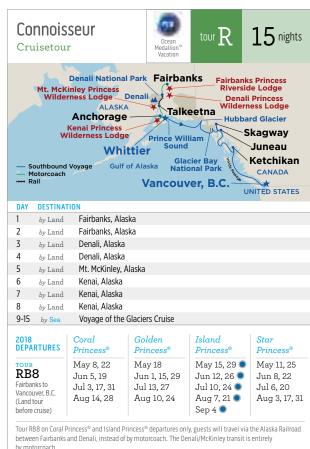

### CONNOISSFUR

Hosted by a tour director, with most meals included and enhanced sightseeing, these vacations feature the highest level of service. Enjoy 5 to 8 nights on land, visiting not only Denali but also other legendary locales, such as Copper River and/or the Kenai Peninsula.

# cruisetours

The best way to see the heart of Alaska is on a Princess® Cruisetour, which combines a 7-day Voyage of the Glaciers cruise, scenic rail travel (see page 39) and multiple days touring Alaska by land with stays at Princess-owned wilderness lodges (see page 40). You can cruise first or start with a land tour. There are options for every taste and activity level.

# princess wilderness lodges

When you reach the Alaska wilderness, we want you to experience as much as possible. Our Princess-owned wilderness lodges, located on the doorsteps of legendary national parks, allow you to do just that. Your Cruisetour features one or several of our properties near Denali, Wrangell-St. Elias and Kenai National parks, offering unique perspectives and stunning vistas of the Great Land. You can also choose from an array of exciting optional land excursions during your stay.