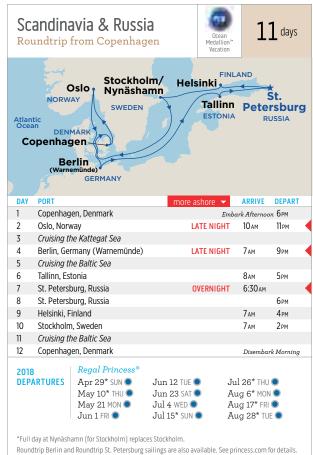

g the North Sea Paris/Normandy, France (Le Havre)  Royal Princess® Apr 30 MON ■ Jun 17 <sup>+†</sup> SUN ■ Au May 12 Sat ■ Jun 29 FRI ■ Au May 24 <sup>+</sup> THU ■ Jul 11*† WED ■ Au | CST. Peter Port)  CHANNEL ISLANDS  (Le Havre)  PORT  Paris/Normandy, France (Le Havre)  London, England (Southampton)  Guernsey (St. Peter Port)  Cork, Ireland (Cobh)  Dublin, Ireland  Dublin, Ireland  Dublin, Ireland  Belfast, Northern Ireland  Glasgow, Scotland (Greenock)  Cruising the North Sea  Inverness/Loch Ness, Scotland (Invergordon)  Edinburgh, Scotland (South Queensferry)  Cruising the North Sea  Paris/Normandy, France (Le Havre)  Royal Princess®  RTURES  Apr 30 MoN Jun 17^† SUN Aug 4‡ SAT May 12 SAT Jun 29 FRI Aug 16 † THI May 24^* THU Jul 11*† WED Aug 28^* TURES  Aug 28* |









**128** 









Ocean Medallion™ Vacation — look for the blue dot













June 21 — the summer solstice and the longest day of the year — is the official start of summer. In Norway, the change in season is marked by a massive celebration called Slinningsbålet, where a huge bonfire tower is burned to reflect the sinking flame of the sun and to honor the birth of John the Baptist. Around the summer solstice, the midnight sun begins. This natural phenomenon means that the sun is visible a full 24 hours for many of the summer months. See these exciting spectacles for yourself on a Princess cruise!

















Located in Amsterdam, the Bloemenmarkt is the world's only floating flower market. It is a renowned icon on the Singel canal, at the heart of the city's UNESCO-listed Canal Ring. Stroll dow