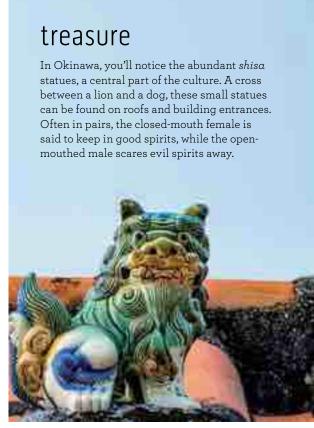

Ocean Medallion™ Vacation — look for the blue dot.

Take the Mt. Roberts Tramway for a bird's-eye view of the city in which prospector Joe Juneau hit the jackpot with three gold mines on the Gastineau Channel. Be sure to save time for a thriving city of cafés, galleries and seafood restaurants. Enjoy an Alaska dinner on itineraries that feature a More Ashore Late Night call.