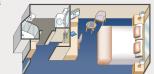

# mini-suite with balcony

All the fine amenities of a Balcony Stateroom plus:

- Balcony with chairs, table and ottoman
- Bathroom tub and massage shower head
- Floor-to-ceiling sliding glass doors

Approx 323 sq ft, including balcony.

## balcony

Enjoy a front-row seat for all the spectacular scenery on your cruise from your own balcony or indoors as you gaze through your floor-to-ceiling sliding glass door.