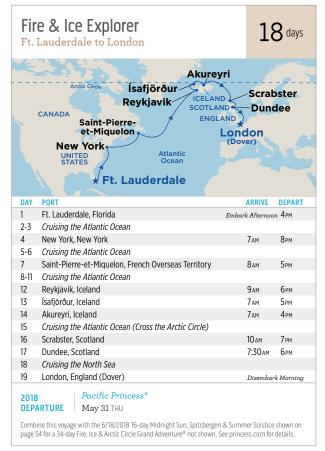

2018-2019

INTRODUCING OCEAN MEDALLION™ **VACATIONS** 

SEE PAGE 18 FOR DETAILS

Alaska • Asia • Australia, New Zealand & South Pacific • California Coast Canada & New England • Caribbean • Europe • Hawaii • Mexico Panama Canal • South America • World Cruises & Grand Voyages