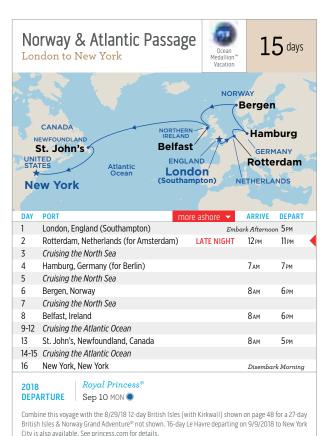

orld's only floating flower market. It is a renowned icon on the Singel canal, at the heart of the city's UNESCO-listed Canal Ring. Stroll down this block-long area and take in the spectacular colors and fragrances of exotic blooms — including the famous tulips.



# across the sea

Travel between North America and Europe, even visiting iconic Europe ports, on a classic Transatlantic cruise. Ample time on board traversing the Atlantic Ocean is spent getting to know your ship, gambling in the casino with new friends, wine tasting or soaking in a hot tub watching Movies Under the Stars. In the evenings, enjoy Broadway-style shows and savory meals at one of the many dining venues on board.







21-day Ft. Lauderdale to St. Petersburg are also available. See princess.com for details.



57









All port times may vary.

# cruisetours

There's so much to see beyond the shore! Which is why Princess® offers our immersive Cruisetours. Combine select Northern Europe or Mediterranean cruises with an escorted land tour that takes you to some of the greatest inland attractions of the region, from the rolling hills of Ireland to Vienna's imperial history.









Ocean Medallion™ Vacation — look for the blue dot.<sup>†</sup>









**CAS** 



# St. Kitts



Ocean Medallion™ Vacation — look for the blue dot.





On select dates combine this voyage with the 10-day Southern Caribbean Medley shown on page 64 for a

‡Itinerary operates in reverse, port order varies.

20-day Caribbean Explorer not shown. See princess.com for details.















Ocean Medallion™ Vacation — look