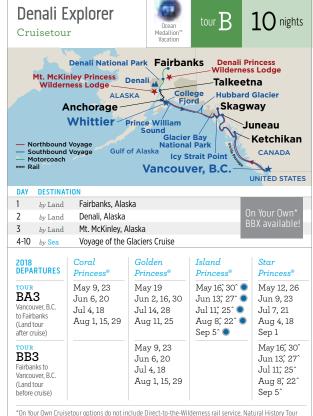

# cruisetours

The best way to see the heart of Alaska is on a Princess® Cruisetour, which combines a 7-day Voyage of the Glaciers cruise, scenic rail travel (see page 39) and multiple days touring Alaska by land with stays at Princess-owned wilderness lodges (see page 40). You can cruise first or start with a land tour. There are options for every taste and activity level.

#### DENALI EXPLORER

It's our most popular Cruisetour type - Denali Explorer. Choose from a variety of options to match your interests, each offering a 7-day Voyage of the Glaciers cruise with 3 to 6 nights on land. All itineraries feature a Natural History Tour into Denali National Park, plus a Sternwheeler Riverboat Cruise and a Gold Dredge 8 Tour in Fairbanks (if applicable).

#### ON YOUR OWN

Our On Your Own Cruisetours are the perfect option for the independentminded traveler. Three to four nights on land, without prescheduled sightseeing activities, allow you to customize how you want to spend your free time.

†Ocean Medallion experiences are available only on the ship. Please see page 18 for more details.

| to Fairbanks<br>(Land tour<br>after cruise)                |                                                      | Aug 11, 25                                          |                                                                 | Aug 4, 18<br>Sep 1                                         |
|------------------------------------------------------------|------------------------------------------------------|-----------------------------------------------------|-----------------------------------------------------------------|------------------------------------------------------------|
| NB7 Fairbanks to Vancouver, B.C. (Land tour before cruise) | May 9, 23<br>Jun 6, 20<br>Jul 4, 18<br>Aug 1, 15, 29 | May 19<br>Jun 2, 16, 30<br>Jul 14, 28<br>Aug 11, 25 | May 16, 30° • Jun 13, 27° • Jul 11, 25° • Aug 8, 22° • Sep 5° • | May 12, 26<br>Jun 9, 23<br>Jul 7, 21<br>Aug 4, 18<br>Sep 1 |

Tour NB7 on Star and Golden Princess® departures only, guests will travel via the Alaska Railroad between Fairbanks and Denali, instead of by motorcoach. The Denali/McKinley transit is entirely by motorcoach. ^Icy Strait Point replaces Ketchikan on Island Princess® northbound cruises.