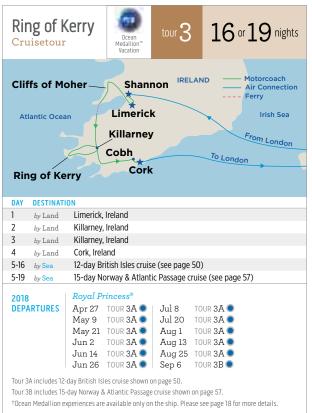

is spent getting to know your ship, gambling in the casino with new friends, wine tasting or soaking in a hot tub watching Movies Under the Stars. In the evenings, enjoy Broadway-style shows and savory meals at one of the many dining venues on board.







21-day Ft. Lauderdale to St. Petersburg are also available. See princess.com for details.



57









All port times may vary.

# cruisetours

There's so much to see beyond the shore! Which is why Princess® offers our immersive Cruisetours. Combine select Northern Europe or Mediterranean cruises with an escorted land tour that takes you to some of the greatest inland attractions of the region, from the rolling hills of Ireland to Vienna's imperial history.









Ocean Medallion™ Vacation — look for the blue dot.<sup>†</sup>









**CAS** 



# St. Kitts



Ocean Medallion™ Vacation — look for the blue dot.





On select dates combine this voyage with the 10-day Southern Caribbean Medley shown on page 64 for a

‡Itinerary operates in reverse, port order varies.

20-day Caribbean Explorer not shown. See princess.com for details.















Ocean Medallion™ Vacation — look for the blue dot.













|       | ribbean Connoisseur<br>andtrip from Ft. Lauderdale              | 14                                                       | <b>4</b> days |
|-------|-----------------------------------------------------------------|----------------------------------------------------------|---------------|
|       | UNITED * Ft. Lauderdale St. Bart                                | Atlantic Ocean