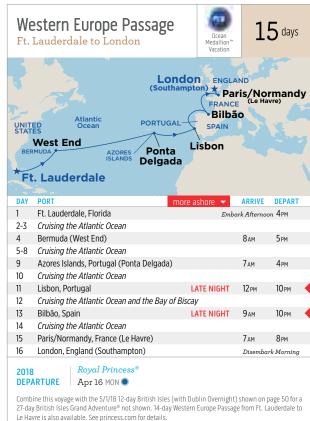

ld's only floating flower market. It is a renowned icon on the Singel canal, at the heart of the city's UNESCO-listed Canal Ring. Stroll down this block-long area and take in the spectacular colors and fragrances of exotic blooms — including the famous tulips.



# across the sea

Travel between North America and Europe, even visiting iconic Europe ports, on a classic Transatlantic cruise. Ample time on board traversing the Atlantic Ocean is spent getting to know your ship, gambling in the casino with new friends, wine tasting or soaking in a hot tub watching Movies Under the Stars. In the evenings, enjoy Broadway-style shows and savory meals at one of the many dining venues on board.







21-day Ft. Lauderdale to St. Petersburg are also available. See princess.com for details.



57









All port times may vary.

# cruisetours

There's so much to see beyond the shore! Which is why Princess® offers our immersive Cruisetours. Combine select Northern Europe or Mediterranean cruises with an escorted land tour that takes you to some of the greatest inland attractions of the region, from the rolling hills of Ireland to Vienna's imperial history.









Ocean Medallion™ Vacation — look for the blue dot.<sup>†</sup>









**CAS** 



# St. Kitts



Ocean Medallion™ Vacation — look for the blue dot.





On select dates combine this voyage with the 10-day Southern Caribbean Medley shown on page 64 for a

‡Itinerary operates in reverse, port order varies.

20-day Caribbean Explorer not shown. See princess.com for details.















Ocean Medallion™ Vacation — look fo