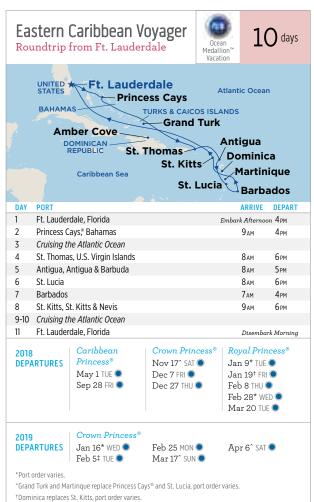

sting or soaking in a hot tub watching Movies Under the Stars. In the evenings, enjoy Broadway-style shows and savory meals at one of the many dining venues on board.







21-day Ft. Lauderdale to St. Petersburg are also available. See princess.com for details.



57









All port times may vary.

# cruisetours

There's so much to see beyond the shore! Which is why Princess® offers our immersive Cruisetours. Combine select Northern Europe or Mediterranean cruises with an escorted land tour that takes you to some of the greatest inland attractions of the region, from the rolling hills of Ireland to Vienna's imperial history.









Ocean Medallion™ Vacation — look for the blue dot.<sup>†</sup>









**CAS** 



# St. Kitts



Ocean Medallion™ Vacation — look for the blue dot.





On select dates combine this voyage with the 10-day Southern Caribbean Medley shown on page 64 for a

‡Itinerary operates in reverse, port order varies.

20-day Caribbean Explorer not shown. See princess.com for details.















Ocean Medallion™ Vacation — look for the blue dot.













|       | ribbean Connoisseur<br>andtrip from Ft. Lauderdale              | 14                                                       | <b>4</b> days |
|-------|-----------------------------------------------------------------|----------------------------------------------------------|---------------|
|       | UNITED * Ft. Lauderdale St. Bart                                | Atlantic Ocean                                           |               |
|       | Virgin Gorda Dominica Grenadines Se