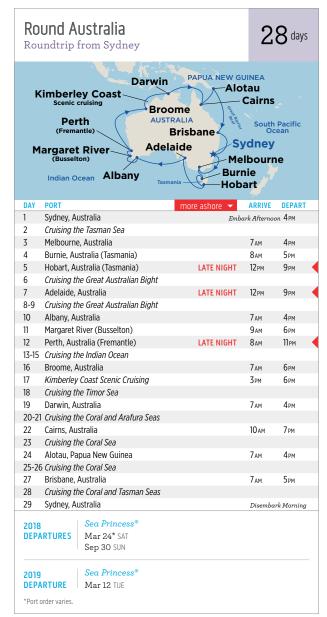

## interior

Our most affordable option, the interior stateroom features two twin beds that make up into a

Approx 158 to 162 sq ft.

queen-size bed.

# wheelchairaccessible staterooms

Princess offers a selection of staterooms that provide full wheelchair-turning space. In addition, these staterooms include a roll-in shower equipped with grab bars and a fold-down bench seat, an easy-access closet and a writing desk with wheelchair access. Cabins range from approximately 237 to 624 square feet based on stateroom category. Visit princess.com for more details.

Ocean Medallion™ Vacation — look for the blue dot.

Take the Mt. Roberts Tramway for a bird's-eye view of the city in which prospector Joe Juneau hit the jackpot with three gold mines on the Gastineau Channel. Be sure to save time for a thriving city of cafés, galleries and seafood restaurants. Enjoy an Alaska dinner on itineraries that feature a More Ashore Late Night call.

**™** 

Stretching from Puget Sound, Washington, through the British Columbia coast and into the Gulf of Alaska, the Inside Passage includes more than 1,000 islands, seemingly endless shoreline and thousands of idyllic coves and bays. Along the way, you'll marvel at the breathtaking scenery and encounter ports like Gold Rush-era Skagway, Ketchikan, Juneau and British-flavored Victoria.

Ocean Medallion™ Vacation — look for the blue dot.

# cruisetours

The best way to see the heart of Alaska is on a Princess® Cruisetour, which combines a 7-day Voyage of the Glaciers cruise, scenic rail travel (see page 39) and multiple days touring Alaska by land with stays at Princess-owned wilderness lodges (see page 40). You can cruise first or start with a land tour. There are options for every taste and activity level.

#### DENALI EXPLORER

It's our most popular Cruisetour type - Denali Explorer. Choose from a variety of options to match your interests, each offering a 7-day Voyage of the Glaciers cruise with 3 to 6 nights on land. All itineraries feature a Natural History Tour into Denali National Park, plus a Sternwheeler Riverboat Cruise and a Gold Dredge 8 Tour in Fairbanks (if applicable).

#### ON YOUR OWN

Our On Your Own Cruisetours are the perfect option for the independentminded traveler. Three to four nights on land, without prescheduled sightseeing activities, allow you to customize how you want to spend your free time.

#### OFF THE BEATEN PATH

With our Off the Beaten Path Cruisetours, you'll experience the best features of our Denali Explorer vacations, plus time at our remote Princess® Wilderness Lodges located on the Kenai Peninsula near dazzling Kenai Fjords National Park or Copper River just outside Wrangell-St. Elias National Park.

### CONNOISSFUR

Hosted by a tour director, with most meals included and enhanced sightseeing, these vacations feature the highest level of service. Enjoy 5 to 8 nights on land, visiting not only Denali but also other legendary locales, such as Copper River and/or the Kenai Peninsula.

into Denali National Park, Sternwheeler Riverboat Cruise or Gold Dredge 8 Tour in Fairbanks.

†Ocean Medallion experiences are available only on the ship. Please see page 18 for more details.

^Icv Strait Point replaces Ketchikan on Island Princess® cruises.

Ocean Medallion™ Vacation — look for the blue dot.†

| 4-10 by Sea                                                    | voyage of the                                        | Glaciers Cruise                                      |                                                                 |                                                                   |
|----------------------------------------------------------------|------------------------------------------------------|------------------------------------------------------|-----------------------------------------------------------------|-------------------------------------------------------------------|
| 2018<br>DEPARTURES                                             | Coral<br>Princess®                                   | Golden<br>Princess®                                  | Island<br>Princess®                                             | Star<br>Princess®                                                 |
| TOUR CA3 Vancouver, B.C. to Fairbanks (Land tour after cruise) | May 9, 23<br>Jun 6, 20<br>Jul 4, 18<br>Aug 1, 15, 29 |                                                      | May 16; 30^ • Jun 13; 27^ • Jul 11; 25^ • Aug 8; 22^ • Sep 5^ • |                                                                   |
| CB3 Fairbanks to Vancouver, B.C. (Land tour before cruise)     |                                                      | May 9, 23<br>Jun 6, 20<br>Jul 4, 18<br>Aug 1, 15, 29 |                                                                 | May 16, 30°<br>Jun 13, 27°<br>Jul 11, 25°<br>Aug 8, 22°<br>Sep 5° |

\*On Your Own Cruisetour ontions do not include Direct-to-the-Wilderness rail service. Natural History Tour into Denali National Park, Sternwheeler Riverboat Cruise or Gold Dredge 8 Tour in Fairbanks.