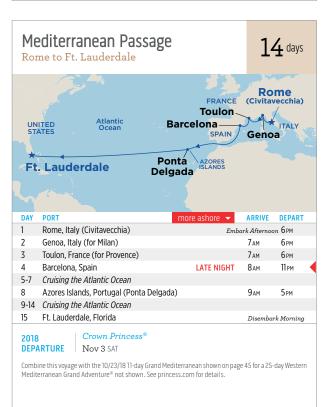

's only floating flower market. It is a renowned icon on the Singel canal, at the heart of the city's UNESCO-listed Canal Ring. Stroll down this block-long area and take in the spectacular colors and fragrances of exotic blooms — including the famous tulips.



# across the sea

Travel between North America and Europe, even visiting iconic Europe ports, on a classic Transatlantic cruise. Ample time on board traversing the Atlantic Ocean is spent getting to know your ship, gambling in the casino with new friends, wine tasting or soaking in a hot tub watching Movies Under the Stars. In the evenings, enjoy Broadway-style shows and savory meals at one of the many dining venues on board.







21-day Ft. Lauderdale to St. Petersburg are also available. See princess.com for details.



57









All port times may vary.

# cruisetours

There's so much to see beyond the shore! Which is why Princess® offers our immersive Cruisetours. Combine select Northern Europe or Mediterranean cruises with an escorted land tour that takes you to some of the greatest inland attractions of the region, from the rolling hills of Ireland to Vienna's imperial history.









Ocean Medallion™ Vacation — look for the blue dot.<sup>†</sup>









**CAS** 



# St. Kitts



Ocean Medallion™ Vacation — look for the blue dot.





On select dates combine this voyage with the 10-day Southern Caribbean Medley shown on page 64 for a

‡Itinerary operates in reverse, port order varies.

20-day Caribbean Explorer not shown. See princess.com for details.















Ocean Medallion™ Vacation — look for