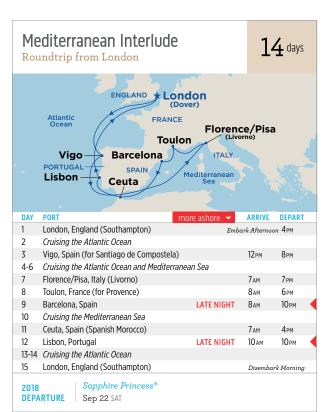

Sapphire Princess® will also sail on a 3-day British Isles getaway, roundtrip from Southampton (London), departing on October 6, 2018! Visit the charming ports of Guernsey, England (St. Peter Port) and Cherbourg, France. See princess.com for more details.