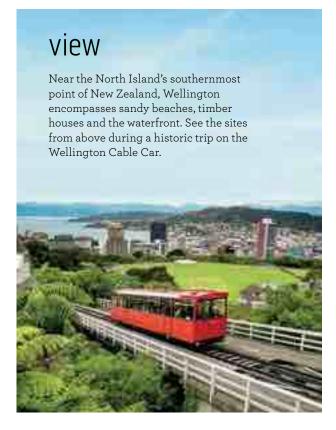

Ocean Medallion™ Vacation — look for the blue dot.

Take the Mt. Roberts Tramway for a bird's-eye view of the city in which prospector Joe Juneau hit the jackpot with three gold mines on the Gastineau Channel. Be sure to save time for a thriving city of cafés, galleries and seafood restaurants. Enjoy an Alaska dinner on itineraries that feature a More Ashore Late Night call.