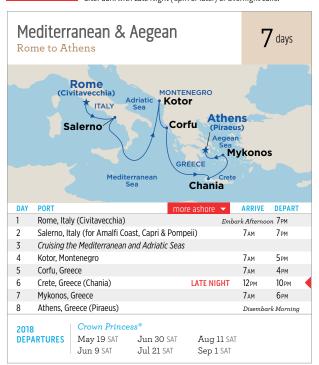

|               |                                                    | nean Com Athen                     | ollection                 |                             | 2               | 1 days                    |
|---------------|----------------------------------------------------|------------------------------------|---------------------------|-----------------------------|-----------------|---------------------------|
|               | FRAN<br>Ma<br>Barcelor                             | Geno<br>rseille                    | Naple                     | Salerno<br>MONTENE<br>Kotor | gro<br>Atl      | hens                      |
| Sib           | SPAIN raltar                                       | (Civit<br>Mediterran<br>Sea        | avecchia)<br>ean Sicily   | ALY Corfu                   | Myk             | aeus)<br>(onos<br>ntorini |
|               |                                                    |                                    | Messilla                  | Chai                        | Crete<br>nia    |                           |
| DAY           | PORT                                               |                                    | mo                        | re ashore 🔻                 | ARRIVE          | DEPART                    |
| l             | Athens, Gre                                        | ece (Piraeus)                      |                           |                             | rk Afternoo     | n 7рм                     |
| 2             | Santorini, G                                       | reece                              |                           |                             | 7 ам            | 7 рм                      |
| 3             | Cruising the                                       | Mediterranean                      | and Adriatic Seas         |                             |                 |                           |
| 1             | Kotor, Mont                                        |                                    |                           |                             | 7 <sub>AM</sub> | Зрм                       |
| 5             | Sicily, Italy (Messina – for Mt. Etna & Taormina)  |                                    | 12 рм                     | 8рм                         |                 |                           |
| 5             |                                                    | (for Amalfi, Ca                    |                           | ,                           | 7 <sub>AM</sub> | 7 рм                      |
| 7             |                                                    | Mediterranean                      |                           |                             |                 |                           |
| 3             | Barcelona, S                                       |                                    |                           | LATE NIGHT                  | 5ам             | 10 рм                     |
| 9             |                                                    | Mediterranean                      | Sea                       |                             |                 |                           |
| 0             | Gibraltar                                          |                                    |                           |                             | 7 ам            | 5рм                       |
| 1             |                                                    | Mediterranean                      | Sea                       |                             |                 |                           |
| 2             |                                                    | rance (for Prove                   |                           |                             | 8ам             | 5рм                       |
| 3             | Genoa, Italy                                       |                                    |                           | LATE NIGHT                  | 7 <sub>AM</sub> | 9рм                       |
| 4             |                                                    | sa, Italy (Livorn                  | າ)                        | 21121110111                 | 7 <sub>AM</sub> | 7 рм                      |
| 5             | Rome, Italy (Civitavecchia)                        |                                    | 5 <sub>AM</sub>           | 7 рм                        |                 |                           |
| 6             | Salerno, Italy (for Amalfi Coast, Capri & Pompeii) |                                    |                           | 7 <sub>AM</sub>             | 7 рм            |                           |
| 7             | -                                                  |                                    | and Adriatic Seas         |                             | , All           | 7111                      |
| 8             | Kotor, Mont                                        |                                    | aa / Id/Id/Ic Octo        |                             | 7 <sub>AM</sub> | 5рм                       |
| 9             | Corfu, Gree                                        |                                    |                           |                             | 7 AM            | 4 <sub>PM</sub>           |
| 20            | Crete, Green                                       |                                    |                           | LATE NIGHT                  | 12 рм           | 10 рм                     |
| 21            | Mykonos, G                                         |                                    |                           |                             | 7 <sub>AM</sub> | 6рм                       |
| 22            | , , .                                              | ece (Piraeus)                      |                           |                             |                 | rk Morning                |
|               |                                                    |                                    |                           |                             | Discinisti      | 1-10/11/10                |
| DEPARTURES Ma |                                                    | Crown Prince May 26 SAT Jun 2* SAT | Jun 16 SAT<br>Jun 30^ SAT | Jul 21^ SAT<br>Aug 4* SAT   |                 | .g 18 SAT<br>p 1^ SAT     |