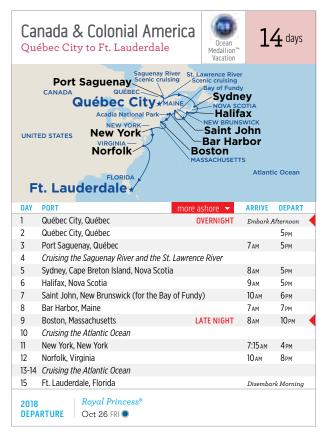

|                                                                                              |                                                                      |                                   |  |  |













Ocean Medallion™ Vacation — look for the blue dot.



When you explore the rocky northeastern shores and historic cities of Canada & New England with Princess, the best destinations will become all the more vibrant with incredible shore excursions. Plus, exclusive Discovery  $^{\text{\tiny{TM}}}$  and Animal Planet™ excursions allow you to go deeper into each destination, from exploring the historical sites in Boston to witnessing the work of a skilled artisan glass blower in Ville Saguenay.

Visit princess.com/excursions for more details.















# cruisetours

There's so much to see beyond the shore! Which is why Princess® offers our immersive Cruisetours. Combine your Canada & New England voyage with an escorted land tour that takes you to some of the greatest destinations of the region, from Niagara Falls to the battlefield of Gettysburg and more.



















83













With over 100 airlines serving more than 250 cities worldwide, Singapore is easily accessible via Changi Airport, a well-connected airhub.



\*Itinerary operates in reverse, Bali (Benoa), Nha Trang and Cai Lan replace Singapore and Kaohsiung, port order varies.

^22-day voyage between Shanghai, China and Sydney, Nha Trang replaces Kaohsiung with additional port of Busan, port order varies.

†22-day voyage between Sydney and Tokyo (Yokohama), port c