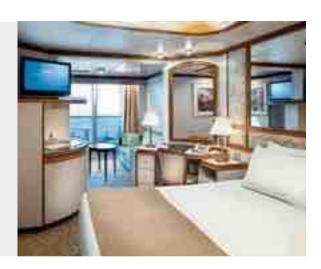

# club class mini-suites

This premium new stateroom category features all the standard Mini-Suite amenities, plus exclusive VIP touches:

## Upgraded Amenities & Services:

- · The Princess Luxury Bed
- · Priority embarkation and disembarkation at beginning and end of your cruise
- One-time complimentary wine setup\*
- · Evening canapés upon request
- · Luxurious terry shawl bathrobes
- · Club Class Dining: Exclusive Main Dining area, expedited seating, dedicated waitstaff and much more