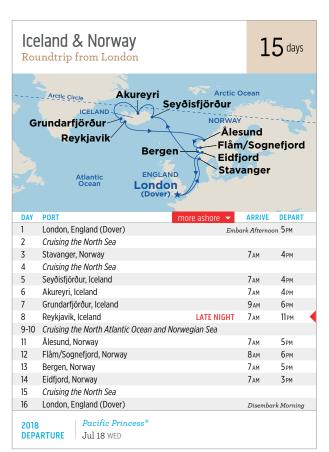

l Princess® Apr 30 MON ■ Jun 17 <sup>+†</sup> SUN ■ Au May 12 Sat ■ Jun 29 FRI ■ Au May 24 <sup>+</sup> THU ■ Jul 11*† WED ■ Au | CST. Peter Port)  CHANNEL ISLANDS  (Le Havre)  PORT  Paris/Normandy, France (Le Havre)  London, England (Southampton)  Guernsey (St. Peter Port)  Cork, Ireland (Cobh)  Dublin, Ireland  Dublin, Ireland  Dublin, Ireland  Belfast, Northern Ireland  Glasgow, Scotland (Greenock)  Cruising the North Sea  Inverness/Loch Ness, Scotland (Invergordon)  Edinburgh, Scotland (South Queensferry)  Cruising the North Sea  Paris/Normandy, France (Le Havre)  Royal Princess®  RTURES  Apr 30 MoN Jun 17^† SUN Aug 4‡ SAT May 12 SAT Jun 29 FRI Aug 16 † THI May 24^* THU Jul 11*† WED Aug 28^* TURES  Aug 28* |









**128** 









Ocean Medallion™ Vacation — look for the blue dot













June 21 — the summer solstice and the longest day of the year — is the official start of summer. In Norway, the change in season is marked by a massive celebration called Slinningsbålet, where a huge bonfire tower is burned to reflect the sinking flame of the sun and to honor the birth of John the Baptist. Around the summer solstice, the midnight sun begins. This natural phenomenon means that the sun is visible a full 24 hours for many of the summer months. See these exciting spectacles for yourself on a Princess cruise!

















Located in Amsterdam, the Bloemenmarkt is the world's only floating flower market. It is a renowned icon on the Singel canal, at the heart of the city's UNESCO-listed Canal Ring. Stroll down this block-long area and take in the spectacular colo