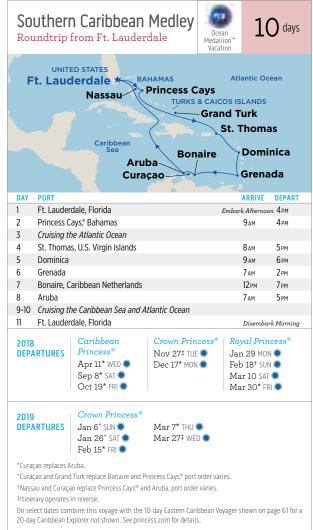

may vary.

# cruisetours

There's so much to see beyond the shore! Which is why Princess® offers our immersive Cruisetours. Combine select Northern Europe or Mediterranean cruises with an escorted land tour that takes you to some of the greatest inland attractions of the region, from the rolling hills of Ireland to Vienna's imperial history.









Ocean Medallion™ Vacation — look for the blue dot.<sup>†</sup>









**CAS** 



# St. Kitts



Ocean Medallion™ Vacation — look for the blue dot.





On select dates combine this voyage with the 10-day Southern Caribbean Medley shown on page 64 for a

‡Itinerary operates in reverse, port order varies.

20-day Caribbean Explorer not shown. See princess.com for details.















Ocean Medallion™ Vacation — look for the blue dot.













|       | ribbean Connoisseur<br>andtrip from Ft. Lauderdale              | 14                                                       | <b>4</b> days |
|-------|-----------------------------------------------------------------|----------------------------------------------------------|---------------|
|       | UNITED * Ft. Lauderdale St. Bart                                | Atlantic Ocean                                           |               |
|       | Virgin Gorda Dominica Grenadines Sea Grenadines (Bequia) Tobago | Antigua  Guadelour  (îles des Sainte  Martiniqu  Barbado | е             |
| DAY   | (Scarborough)                                                   | ARRIVE                                                   | DEPART        |
| 1     | Ft. Lauderdale, Florida