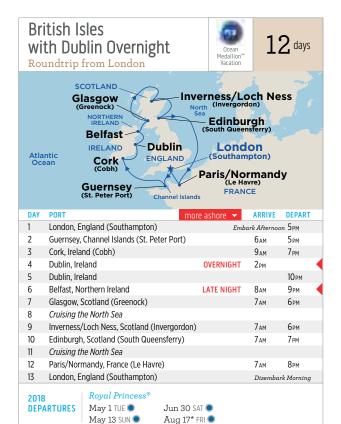

h Queensferry) Cruising the North Sea Paris/Normandy, France (Le Havre)  Royal Princess® Apr 30 MON ■ Jun 17 <sup>+†</sup> SUN ■ Au May 12 Sat ■ Jun 29 FRI ■ Au May 24 <sup>+</sup> THU ■ Jul 11*† WED ■ Au | CST. Peter Port)  CHANNEL ISLANDS  (Le Havre)  PORT  Paris/Normandy, France (Le Havre)  London, England (Southampton)  Guernsey (St. Peter Port)  Cork, Ireland (Cobh)  Dublin, Ireland  Dublin, Ireland  Dublin, Ireland  Belfast, Northern Ireland  Glasgow, Scotland (Greenock)  Cruising the North Sea  Inverness/Loch Ness, Scotland (Invergordon)  Edinburgh, Scotland (South Queensferry)  Cruising the North Sea  Paris/Normandy, France (Le Havre)  Royal Princess®  RTURES  Apr 30 MoN Jun 17^† SUN Aug 4‡ SAT May 12 SAT Jun 29 FRI Aug 16 † THI May 24^* THU Jul 11*† WED Aug 28^* TURES  Aug 28* |









**128** 









Ocean Medallion™ Vacation — look for the blue dot













June 21 — the summer solstice and the longest day of the year — is the official start of summer. In Norway, the change in season is marked by a massive celebration called Slinningsbålet, where a huge bonfire tower is burned to reflect the sinking flame of the sun and to honor the birth of John the Baptist. Around the summer solstice, the midnight sun begins. This natural phenomenon means that the sun is visible a full 24 hours for many of the summer months. See these exciting spectacles for yourself on a Princess cruise!

















Located in Amsterdam, the Bloemenmarkt is the world's only floating flower market. It is a renowned icon on the Singel canal, at the heart of the city's UNESCO-listed