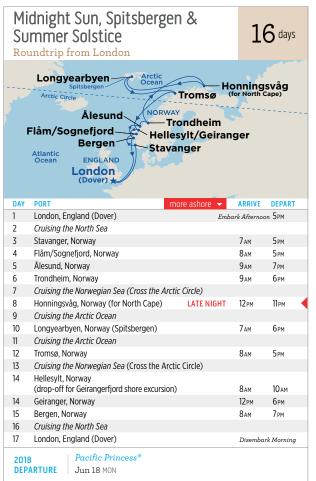

s/Normandy, France (Le Havre)  Royal Princess®  RTURES  Apr 30 MoN Jun 17^† SUN Aug 4‡ SAT May 12 SAT Jun 29 FRI Aug 16 † THI May 24^* THU Jul 11*† WED Aug 28^* TURES  Aug 28* |









**128** 









Ocean Medallion™ Vacation — look for the blue dot













June 21 — the summer solstice and the longest day of the year — is the official start of summer. In Norway, the change in season is marked by a massive celebration called Slinningsbålet, where a huge bonfire tower is burned to reflect the sinking flame of the sun and to honor the birth of John the Baptist. Around the summer solstice, the midnight sun begins. This natural phenomenon means that the sun is visible a full 24 hours for many of the summer months. See these exciting spectacles for yourself on a Princess cruise!

















Located in Amsterdam, the Bloemenmarkt is the world's only floating flower market. It is a renowned icon on the Singel canal, at the heart of the city's UNESCO-listed Canal Ring. Stroll down this block-long area and take in the spectacular colors and fragrances of exotic blooms — including the famous tulips.



# across the sea

Travel between North America and Europe, even visiting iconic Europe ports, on a classic Transatlantic cruise. Ample time on board traversing the Atlantic Ocean is spent getting to know your ship, gambling in the casino with new friends, wine tasting or soaking in a hot tub watching Movies Under the Stars. In the evenings, enjoy Broadway-style shows and savory meals at one of the many dining venues on board.







21-day Ft. Lauderdale to St. Petersbur