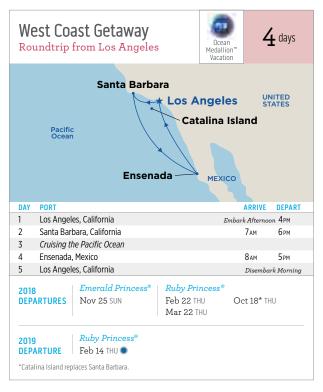

2018-2019

INTRODUCING OCEAN MEDALLION™ **VACATIONS** 

SEE PAGE 18 FOR DETAILS

Alaska • Asia • Australia, New Zealand & South Pacific • California Coast Canada & New England • Caribbean • Europe • Hawaii • Mexico Panama Canal • South America • World Cruises & Grand Voyages