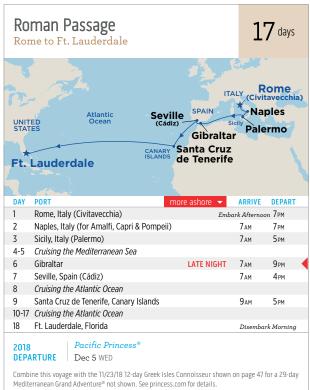

only floating flower market. It is a renowned icon on the Singel canal, at the heart of the city's UNESCO-listed Canal Ring. Stroll down this block-long area and take in the spectacular colors and fragrances of exotic blooms — including the famous tulips.



# across the sea

Travel between North America and Europe, even visiting iconic Europe ports, on a classic Transatlantic cruise. Ample time on board traversing the Atlantic Ocean is spent getting to know your ship, gambling in the casino with new friends, wine tasting or soaking in a hot tub watching Movies Under the Stars. In the evenings, enjoy Broadway-style shows and savory meals at one of the many dining venues on board.







21-day Ft. Lauderdale to St. Petersburg are also available. See princess.com for details.



57









All port times may vary.

# cruisetours

There's so much to see beyond the shore! Which is why Princess® offers our immersive Cruisetours. Combine select Northern Europe or Mediterranean cruises with an escorted land tour that takes you to some of the greatest inland attractions of the region, from the rolling hills of Ireland to Vienna's imperial history.









Ocean Medallion™ Vacation — look for the blue dot.<sup>†</sup>









**CAS** 



# St. Kitts



Ocean Medallion™ Vacation — look for the blue dot.





On select dates combine this voyage with the 10-day Southern Caribbean Medley shown on page 64 for a

‡Itinerary operates in reverse, port order varies.

20-day Caribbean Explorer not shown. See princess.com for details.















Ocean Medallion™ Vacation — look for th