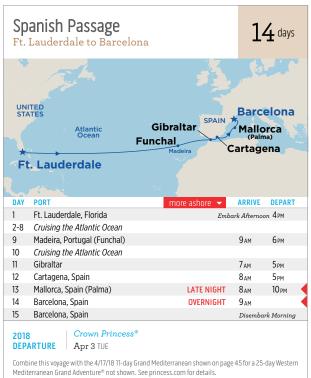

s for yourself on a Princess cruise!

















Located in Amsterdam, the Bloemenmarkt is the world's only floating flower market. It is a renowned icon on the Singel canal, at the heart of the city's UNESCO-listed Canal Ring. Stroll down this block-long area and take in the spectacular colors and fragrances of exotic blooms — including the famous tulips.



# across the sea

Travel between North America and Europe, even visiting iconic Europe ports, on a classic Transatlantic cruise. Ample time on board traversing the Atlantic Ocean is spent getting to know your ship, gambling in the casino with new friends, wine tasting or soaking in a hot tub watching Movies Under the Stars. In the evenings, enjoy Broadway-style shows and savory meals at one of the many dining venues on board.







21-day Ft. Lauderdale to St. Petersburg are also available. See princess.com for details.



57









All port times may vary.

# cruisetours

There's so much to see beyond the shore! Which is why Princess® offers our immersive Cruisetours. Combine select Northern Europe or Mediterranean cruises with an escorted land tour that takes you to some of the greatest inland attractions of the region, from the rolling hills of Ireland to Vienna's imperial history.









Ocean Medallion™ Vacation — look for the blue dot.<sup>†</sup>









**CAS** 



# St. Kitts



Ocean Medallion™ Vacation — look for the blue dot.





On select dates combine this voyage with the 10-day Southern Caribbean Medley shown on page 64 for a

‡Itinerary operates in reverse, port order varies.

20-day Caribbe