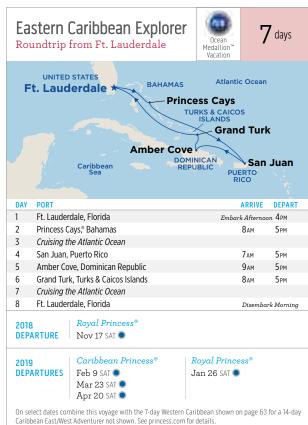

tasting or soaking in a hot tub watching Movies Under the Stars. In the evenings, enjoy Broadway-style shows and savory meals at one of the many dining venues on board.







21-day Ft. Lauderdale to St. Petersburg are also available. See princess.com for details.



57









All port times may vary.

# cruisetours

There's so much to see beyond the shore! Which is why Princess® offers our immersive Cruisetours. Combine select Northern Europe or Mediterranean cruises with an escorted land tour that takes you to some of the greatest inland attractions of the region, from the rolling hills of Ireland to Vienna's imperial history.









Ocean Medallion™ Vacation — look for the blue dot.<sup>†</sup>









**CAS** 



# St. Kitts



Ocean Medallion™ Vacation — look for the blue dot.





On select dates combine this voyage with the 10-day Southern Caribbean Medley shown on page 64 for a

‡Itinerary operates in reverse, port order varies.

20-day Caribbean Explorer not shown. See princess.com for details.















Ocean Medallion™ Vacation — look for the blue dot.













|       | ribbean Connoisseur<br>andtrip from Ft. Lauderdale              | 14                                                       | <b>4</b> days |
|-------|-----------------------------------------------------------------|----------------------------------------------------------|---------------|
|       | UNITED * Ft. Lauderdale St. Bart                                | Atlantic Ocean                                           |               |
|       | Virgin Gorda Dominica Grenadines