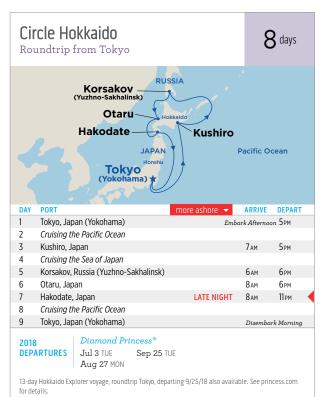

ing more than 250 cities worldwide, Singapore is easily accessible via Changi Airport, a well-connected airhub.



\*Itinerary operates in reverse, Bali (Benoa), Nha Trang and Cai Lan replace Singapore and Kaohsiung, port order varies.

^22-day voyage between Shanghai, China and Sydney, Nha Trang replaces Kaohsiung with additional port of Busan, port order varies.

†22-day voyage between Sydney and Tokyo (Yokohama), port content varies





























The Japanese tea ceremony is a choreographic ritual of preparing and serving Japanese green tea, called matcha, together with traditional Japanese sweets to balance with the bitter taste of the tea. Experience it for yourself during a fascinating shore excursion! Visit princess.com/excursions for more details.























|                            | Busan Hiroshima JAPAN Kanmon Straits Beppu Kochi Kyushu Miyazaki (Aburatsu)                                                                                | Pacific Oc                             | cean                            |
|----------------------------|------------------------------------------------------------------------------------------------------------------------------------------------------------|----------------------------------------|---------------------------------|
|                            | Kagośhima                                                                                                                                                  |                                        |                                 |
| DAY