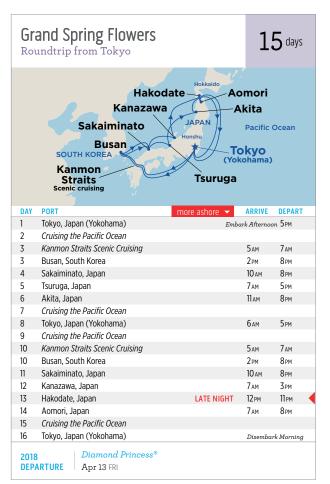

2018-2019

INTRODUCING OCEAN MEDALLION™ **VACATIONS** 

SEE PAGE 18 FOR DETAILS

Alaska • Asia • Australia, New Zealand & South Pacific • California Coast Canada & New England • Caribbean • Europe • Hawaii • Mexico Panama Canal • South America • World Cruises & Grand Voyages