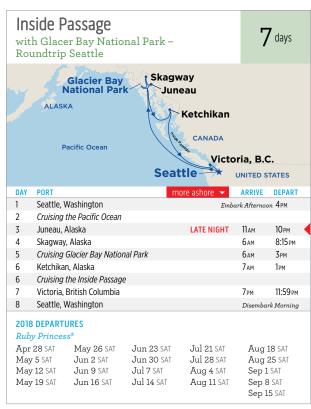

**™** 

Stretching from Puget Sound, Washington, through the British Columbia coast and into the Gulf of Alaska, the Inside Passage includes more than 1,000 islands, seemingly endless shoreline and thousands of idyllic coves and bays. Along the way, you'll marvel at the breathtaking scenery and encounter ports like Gold Rush-era Skagway, Ketchikan, Juneau and British-flavored Victoria.