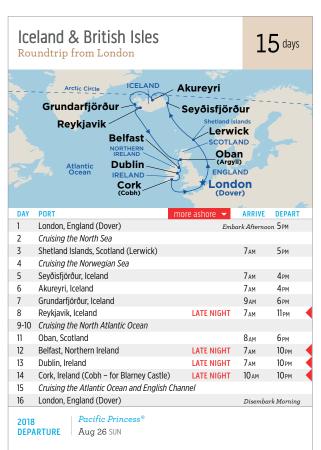

incess® Apr 30 MON ■ Jun 17 <sup>+†</sup> SUN ■ Au May 12 Sat ■ Jun 29 FRI ■ Au May 24 <sup>+</sup> THU ■ Jul 11*† WED ■ Au | CST. Peter Port)  CHANNEL ISLANDS  (Le Havre)  PORT  Paris/Normandy, France (Le Havre)  London, England (Southampton)  Guernsey (St. Peter Port)  Cork, Ireland (Cobh)  Dublin, Ireland  Dublin, Ireland  Dublin, Ireland  Belfast, Northern Ireland  Glasgow, Scotland (Greenock)  Cruising the North Sea  Inverness/Loch Ness, Scotland (Invergordon)  Edinburgh, Scotland (South Queensferry)  Cruising the North Sea  Paris/Normandy, France (Le Havre)  Royal Princess®  RTURES  Apr 30 MoN Jun 17^† SUN Aug 4‡ SAT May 12 SAT Jun 29 FRI Aug 16 † THI May 24^* THU Jul 11*† WED Aug 28^* TURES  Aug 28* |









**128** 









Ocean Medallion™ Vacation — look for the blue dot













June 21 — the summer solstice and the longest day of the year — is the official start of summer. In Norway, the change in season is marked by a massive celebration called Slinningsbålet, where a huge bonfire tower is burned to reflect the sinking flame of the sun and to honor the birth of John the Baptist. Around the summer solstice, the midnight sun begins. This natural phenomenon means that the sun is visible a full 24 hours for many of the summer months. See these exciting spectacles for yourself on a Princess cruise!

















Located in Amsterdam, the Bloemenmarkt is the world's only floating flower market. It is a renowned icon on the Singel canal, at the heart of the city's UNESCO-listed Canal Ring. Stroll down this block-long area and take in the spectacular colors a