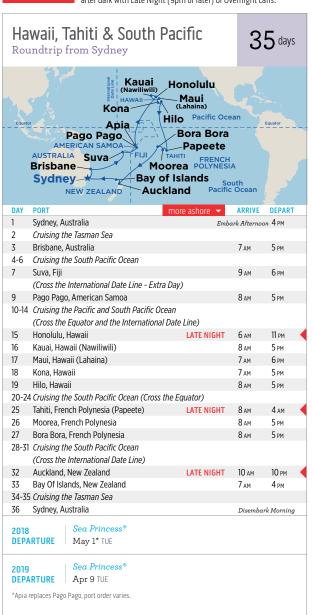

| B^ TUE       |
| 2019<br>DEP/ | I<br>ARTURES                     | Majestic Pri<br>Feb 18 MON                |                 | AT      |        |         |                 |              |
| *11-da       | y voyage, Well<br>order varies.  | ington replaces Me                        | lbourne, port o | rder va | ries.  |         |                 |              |







- ^7-day voyage, with an additional port of call in Melbourne or Adelaide, Wineglass Bay & Oyster Bay scenic cruising replaces Burnie on 1/3/18, port order varies.
- <sup>†</sup>8-day voyage, Wineglass Bay & Oyster Bay scenic cruising and Melbourne replace Burnie, port order varies. ‡5-day voyage, Wineglass Bay & Oyster Bay scenic cruising replaces Burnie, omits overnight in Hobart, port order varies.



















| MY PORT  Melbourne, Australia  -4 Cruising the South Pacific Ocean and Tasman Sea  Maré. New Caledonia  ARRIVE DEPART  Embark Afternoon 4PM  6PM                                                                                                      | DAY PORT  1 Sydney, Australia 2-3 Cruising the South Pac 4 Lifou, Loyalty Islands, 5 Mystery Island, Vanual 6 Cruising the South Pac 7 Dravuni Island, Fiii |
|-------------------------------------------------------------------------------------------------------------------------------------------------------------------------------------------------------------------------------------------------------|-------------------------------------------------------------------------------------------------------------------------------------