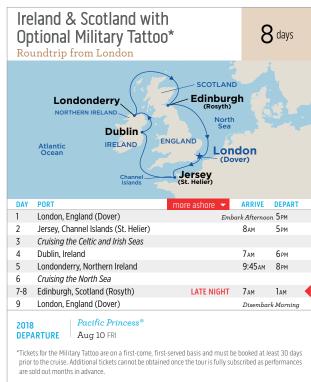

eensferry) Cruising the North Sea Paris/Normandy, France (Le Havre)  Royal Princess® Apr 30 MON ■ Jun 17 <sup>+†</sup> SUN ■ Au May 12 Sat ■ Jun 29 FRI ■ Au May 24 <sup>+</sup> THU ■ Jul 11*† WED ■ Au | CST. Peter Port)  CHANNEL ISLANDS  (Le Havre)  PORT  Paris/Normandy, France (Le Havre)  London, England (Southampton)  Guernsey (St. Peter Port)  Cork, Ireland (Cobh)  Dublin, Ireland  Dublin, Ireland  Dublin, Ireland  Belfast, Northern Ireland  Glasgow, Scotland (Greenock)  Cruising the North Sea  Inverness/Loch Ness, Scotland (Invergordon)  Edinburgh, Scotland (South Queensferry)  Cruising the North Sea  Paris/Normandy, France (Le Havre)  Royal Princess®  RTURES  Apr 30 MoN Jun 17^† SUN Aug 4‡ SAT May 12 SAT Jun 29 FRI Aug 16 † THI May 24^* THU Jul 11*† WED Aug 28^* TURES  Aug 28* |









**128** 









Ocean Medallion™ Vacation — look for the blue dot













June 21 — the summer solstice and the longest day of the year — is the official start of summer. In Norway, the change in season is marked by a massive celebration called Slinningsbålet, where a huge bonfire tower is burned to reflect the sinking flame of the sun and to honor the birth of John the Baptist. Around the summer solstice, the midnight sun begins. This natural phenomenon means that the sun is visible a full 24 hours for many of the summer months. See these exciting spectacles for yourself on a Princess cruise!

















Located in Amsterdam, the Bloemenmarkt is the world's only floating flower market. It is a renowned icon on the Singel canal, at the heart of the city's UNESCO-listed Cana