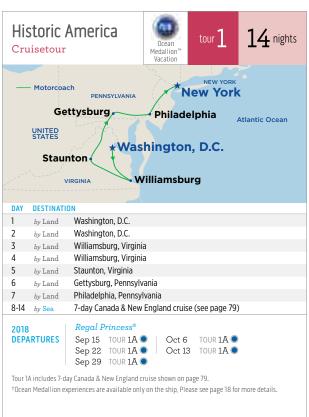

ocky northeastern shores and historic cities of Canada & New England with Princess, the best destinations will become all the more vibrant with incredible shore excursions. Plus, exclusive Discovery  $^{\text{\tiny{TM}}}$  and Animal Planet™ excursions allow you to go deeper into each destination, from exploring the historical sites in Boston to witnessing the work of a skilled artisan glass blower in Ville Saguenay.

Visit princess.com/excursions for more details.















# cruisetours

There's so much to see beyond the shore! Which is why Princess® offers our immersive Cruisetours. Combine your Canada & New England voyage with an escorted land tour that takes you to some of the greatest destinations of the region, from Niagara Falls to the battlefield of Gettysburg and more.



















83













With over 100 airlines serving more than 250 cities worldwide, Singapore is easily accessible via Changi Airport, a well-connected airhub.



\*Itinerary operates in reverse, Bali (Benoa), Nha Trang and Cai Lan replace Singapore and Kaohsiung, port order varies.

^22-day voyage between Shanghai, China and Sydney, Nha Trang replaces Kaohsiung with additional port of Busan, port order varies.

†22-day voyage between Sydney and Tokyo (Yokohama), port content varies





























The Japanese tea ceremony is a choreographic ritual of preparing and serving Japanese green tea, called matcha, together with traditional Japanese sweets to balance with the bitter taste of the tea. Experience it for yourself during a fascinating shore excursion! Visit prin