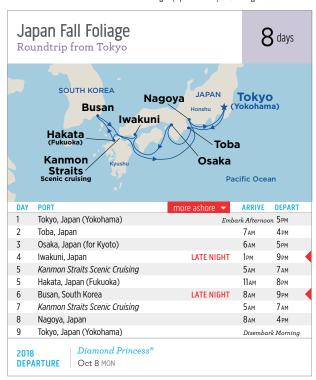

to see beyond the shore! Which is why Princess® offers our immersive Cruisetours. Combine your Canada & New England voyage with an escorted land tour that takes you to some of the greatest destinations of the region, from Niagara Falls to the battlefield of Gettysburg and more.



















83













With over 100 airlines serving more than 250 cities worldwide, Singapore is easily accessible via Changi Airport, a well-connected airhub.



\*Itinerary operates in reverse, Bali (Benoa), Nha Trang and Cai Lan replace Singapore and Kaohsiung, port order varies.

^22-day voyage between Shanghai, China and Sydney, Nha Trang replaces Kaohsiung with additional port of Busan, port order varies.

†22-day voyage between Sydney and Tokyo (Yokohama), port content varies





























The Japanese tea ceremony is a choreographic ritual of preparing and serving Japanese green tea, called matcha, together with traditional Japanese sweets to balance with the bitter taste of the tea. Experience it for yourself during a fascinating shore excursion! Visit princess.com/excursions for more details.























|                            | Busan Hiroshima JAPAN Kanmon Straits Beppu Kochi Kyushu Miyazaki (Aburatsu)                                                                                | Pacific Oc                             | cean                            |
|----------------------------|------------------------------------------------------------------------------------------------------------------------------------------------------------|-----