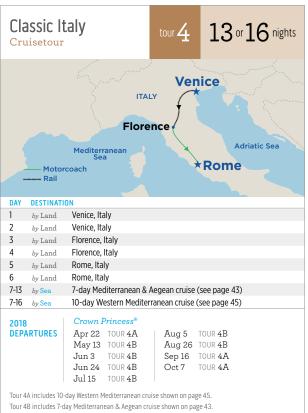

s spent getting to know your ship, gambling in the casino with new friends, wine tasting or soaking in a hot tub watching Movies Under the Stars. In the evenings, enjoy Broadway-style shows and savory meals at one of the many dining venues on board.







21-day Ft. Lauderdale to St. Petersburg are also available. See princess.com for details.



57









All port times may vary.

# cruisetours

There's so much to see beyond the shore! Which is why Princess® offers our immersive Cruisetours. Combine select Northern Europe or Mediterranean cruises with an escorted land tour that takes you to some of the greatest inland attractions of the region, from the rolling hills of Ireland to Vienna's imperial history.









Ocean Medallion™ Vacation — look for the blue dot.<sup>†</sup>









**CAS** 



# St. Kitts



Ocean Medallion™ Vacation — look for the blue dot.





On select dates combine this voyage with the 10-day Southern Caribbean Medley shown on page 64 for a

‡Itinerary operates in reverse, port order varies.

20-day Caribbean Explorer not shown. See princess.com for details.















Ocean Medallion™ Vacation — look for the blue dot.













|       | ribbean Connoisseur<br>andtrip from Ft. Lauderdale              | 14                                                       | <b>4</b> days |
|-------|-----------------------------------------------------------------|----------------------------------------------------------|---------------|
|       | UNITED * Ft. Lauderdale St. Bart                                | Atlantic Ocean