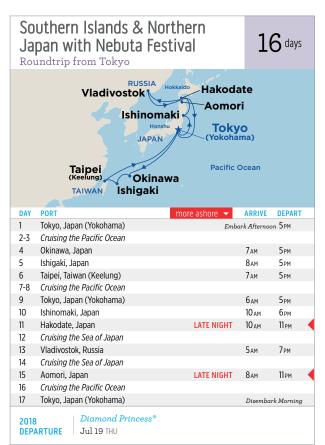

00 airlines serving more than 250 cities worldwide, Singapore is easily accessible via Changi Airport, a well-connected airhub.



\*Itinerary operates in reverse, Bali (Benoa), Nha Trang and Cai Lan replace Singapore and Kaohsiung, port order varies.

^22-day voyage between Shanghai, China and Sydney, Nha Trang replaces Kaohsiung with additional port of Busan, port order varies.

†22-day voyage between Sydney and Tokyo (Yokohama), port content varies





























The Japanese tea ceremony is a choreographic ritual of preparing and serving Japanese green tea, called matcha, together with traditional Japanese sweets to balance with the bitter taste of the tea. Experience it for yourself during a fascinating shore excursion! Visit princess.com/excursions for more details.























|                            | Busan Hiroshima JAPAN Kanmon Straits Beppu Kochi Kyushu Miyazaki (Aburatsu)                                                                                | Pacific Oc                             | cean                            |
|----------------------------|------------------------------------------------------------------------------------------------------------------------------------------------------------|----------------------------------------|---------------------------------|
|                            | Kagośhima                                                                                                                                                  |                                        |