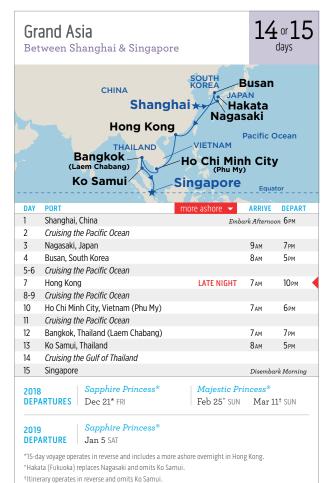

2018-2019

INTRODUCING OCEAN MEDALLION™ **VACATIONS** 

SEE PAGE 18 FOR DETAILS

Alaska • Asia • Australia, New Zealand & South Pacific • California Coast Canada & New England • Caribbean • Europe • Hawaii • Mexico Panama Canal • South America • World Cruises & Grand Voyages