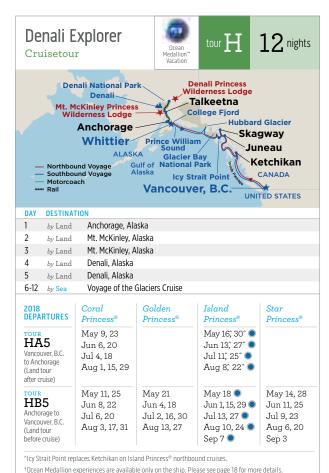

# cruisetours

The best way to see the heart of Alaska is on a Princess® Cruisetour, which combines a 7-day Voyage of the Glaciers cruise, scenic rail travel (see page 39) and multiple days touring Alaska by land with stays at Princess-owned wilderness lodges (see page 40). You can cruise first or start with a land tour. There are options for every taste and activity level.

#### DENALI EXPLORER

It's our most popular Cruisetour type - Denali Explorer. Choose from a variety of options to match your interests, each offering a 7-day Voyage of the Glaciers cruise with 3 to 6 nights on land. All itineraries feature a Natural History Tour into Denali National Park, plus a Sternwheeler Riverboat Cruise and a Gold Dredge 8 Tour in Fairbanks (if applicable).

Ocean Medallion™ Vacation — look for the blue dot.†

| 4-10 by Sea                                                    | voyage of the                                        | Glaciers Cruise                                      |                                                                 |                                                                   |
|----------------------------------------------------------------|------------------------------------------------------|------------------------------------------------------|-----------------------------------------------------------------|-------------------------------------------------------------------|
| 2018<br>DEPARTURES                                             | Coral<br>Princess®                                   | Golden<br>Princess®                                  | Island<br>Princess®                                             | Star<br>Princess®                                                 |
| TOUR CA3 Vancouver, B.C. to Fairbanks (Land tour after cruise) | May 9, 23<br>Jun 6, 20<br>Jul 4, 18<br>Aug 1, 15, 29 |                                                      | May 16; 30^ • Jun 13; 27^ • Jul 11; 25^ • Aug 8; 22^ • Sep 5^ • |                                                                   |
| CB3 Fairbanks to Vancouver, B.C. (Land tour before cruise)     |                                                      | May 9, 23<br>Jun 6, 20<br>Jul 4, 18<br>Aug 1, 15, 29 |                                                                 | May 16, 30°<br>Jun 13, 27°<br>Jul 11, 25°<br>Aug 8, 22°<br>Sep 5° |

<sup>^</sup>Icy Strait Point replaces Ketchikan on Island Princess® northbound cruises.

<sup>†</sup>Ocean Medallion experiences are available only on the ship. Please see page 18 for more details.

†Ocean Medallion experiences are available only on the ship. Please see page 18 for more details.