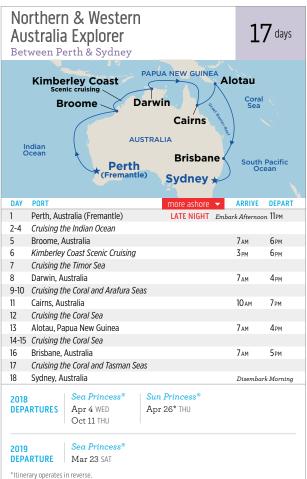

c 1           | B^ TUE       |
| 2019<br>DEP/ | I<br>ARTURES                     | Majestic Pri<br>Feb 18 MON                |                 | AT      |        |         |                 |              |
| *11-da       | y voyage, Well<br>order varies.  | ington replaces Me                        | lbourne, port o | rder va | ries.  |         |                 |              |







- ^7-day voyage, with an additional port of call in Melbourne or Adelaide, Wineglass Bay & Oyster Bay scenic cruising replaces Burnie on 1/3/18, port order varies.
- <sup>†</sup>8-day voyage, Wineglass Bay & Oyster Bay scenic cruising and Melbourne replace Burnie, port order varies. ‡5-day voyage, Wineglass Bay & Oyster Bay scenic cruising replaces Burnie, omits overnight in Hobart, port order varies.



















| MY PORT  Melbourne, Australia  -4 Cruising the South Pacific Ocean and Tasman Sea  Maré. New Caledonia  ARRIVE DEPART  Embark Afternoon 4PM  6PM                                                                                                      | DAY PORT  1 Sydney, Australia 2-3 Cruising the South Pac 4 Lifou, Loyalty Islands, 5 Mystery Island, Vanual 6 Cruising the South Pac 7 Dravuni Island, Fiii |
|-------------------------------------------------------------------------------------------------------------------------------------------------------------------------------------------------------------------------------------------------------|---------------------------------------------------------------------------------------------------------------------------------