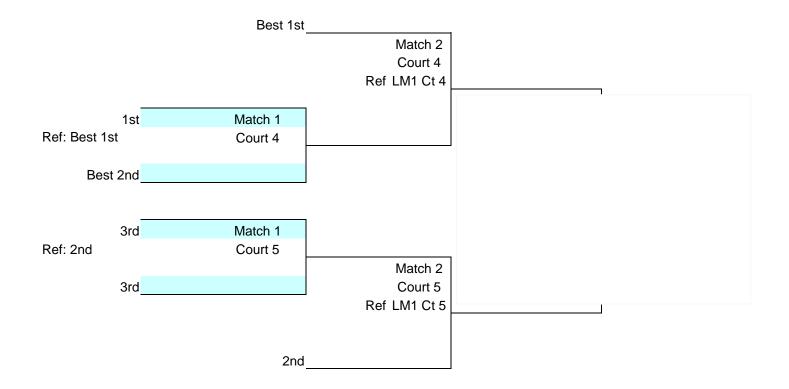

|     |      | M1              | T3 pts/ Pool Pts | PF #   |        |
| NAME  |              |     |      | M2              |                  |        |        |
| CODE  |              |     |      |                 |                  |        |        |

| TIMES     | 10:3 | 0 AM  | 11:20 | AM    | 12:10 AM |       |  |
|-----------|------|-------|-------|-------|----------|-------|--|
| TIMES     | 1 vs | 2 (3) | 2 vs  | 3 (1) | 1 vs     | 3 (2) |  |
| Set 1     |      |       |       |       |          |       |  |
| Set 2     |      |       |       |       |          |       |  |
| Set 3     |      |       |       |       |          |       |  |
| Total Pts |      |       |       |       |          |       |  |
| Sets Won  |      |       |       |       |          |       |  |