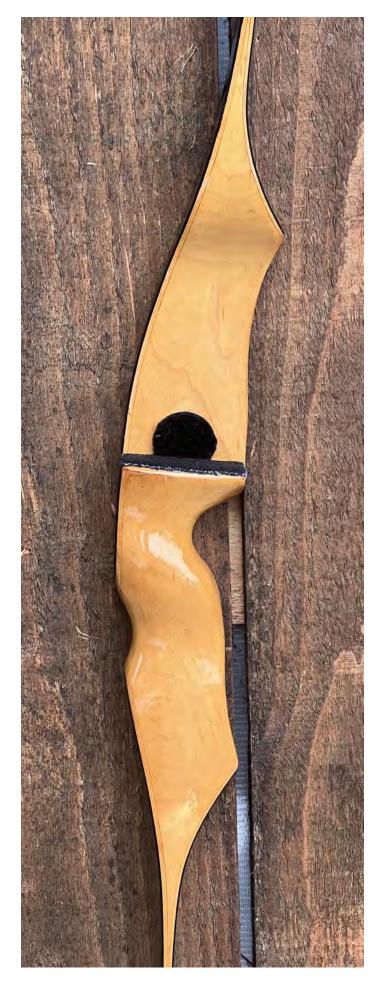

YEAR: Mid 1960's MAKE: Root MODEL: Kadet HAND: Right DRAW WEIGHT: 35# AMO LENGTH: 64" PRICE: \$129.00 SHIPPING & HANDLING: \$35.00 TOTAL COST: \$164.00

DESCRIPTION: This Ernie Root designed Kadet is a great looking and performing economical recurve. Hard Rock Maple riser. Very comfortable grip and smooth shooting. Bow has no delamination; no cracks; limbs are straight. Overlays and tips are in great condition. No drilled holes; No chips, dings or cracks. No crazing or stress cracks. The riser is in minty condition; a few minor scratches and nicks on the limbs. Decals are in very good shape. Overall, this is a really nice bow in excellent condition for its age.