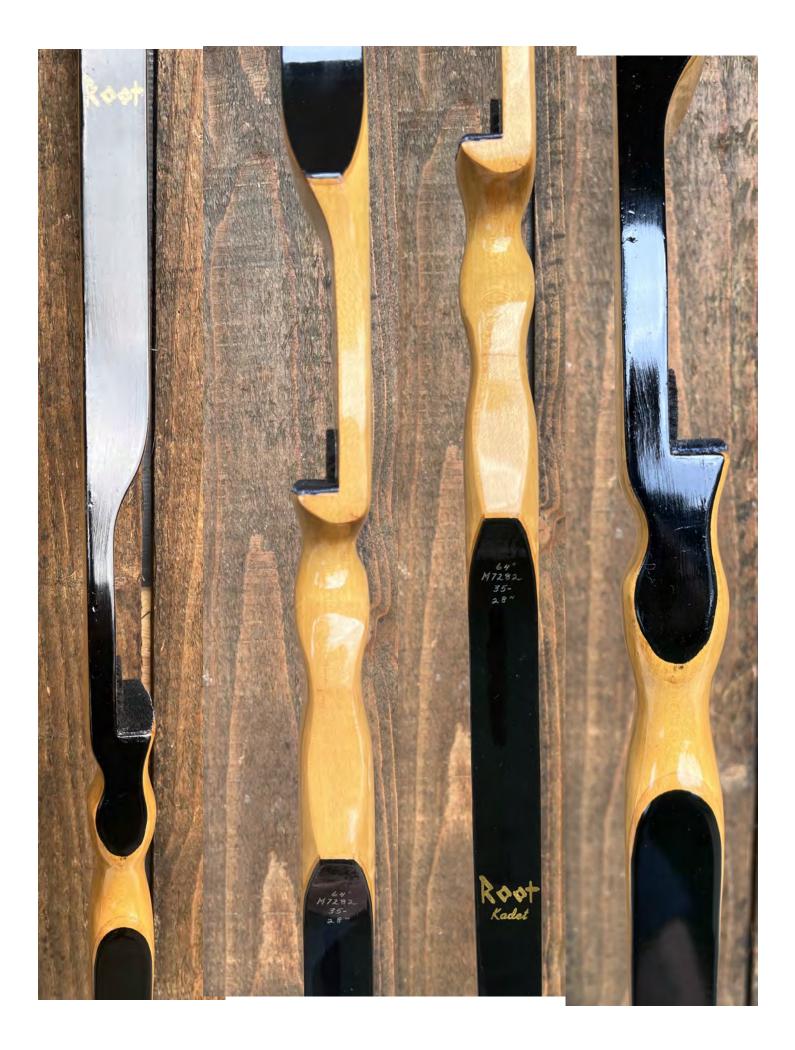

YEAR: Mid 1960's MAKE: Root MODEL: Kadet HAND: Right DRAW WEIGHT: 35# AMO LENGTH: 64" PRICE: \$129.00 SHIPPING & HANDLING: \$35.00 TOTAL COST: \$164.00

DESCRIPTION: This Ernie Root designed Kadet is a great looking and performing economical recurve. Hard Rock Maple riser. Very comfortable grip and smooth shooting. Bow has no delamination; no cracks; limbs are straight. Overlays and tips are in great condition. No drilled holes; No chips, dings or cracks. No crazing or stress cracks. The riser is in minty condition; a few minor scratches and nicks on the limbs. Decals are in very good shape. Overall, this is a really nice bow in excellent condition for its age.