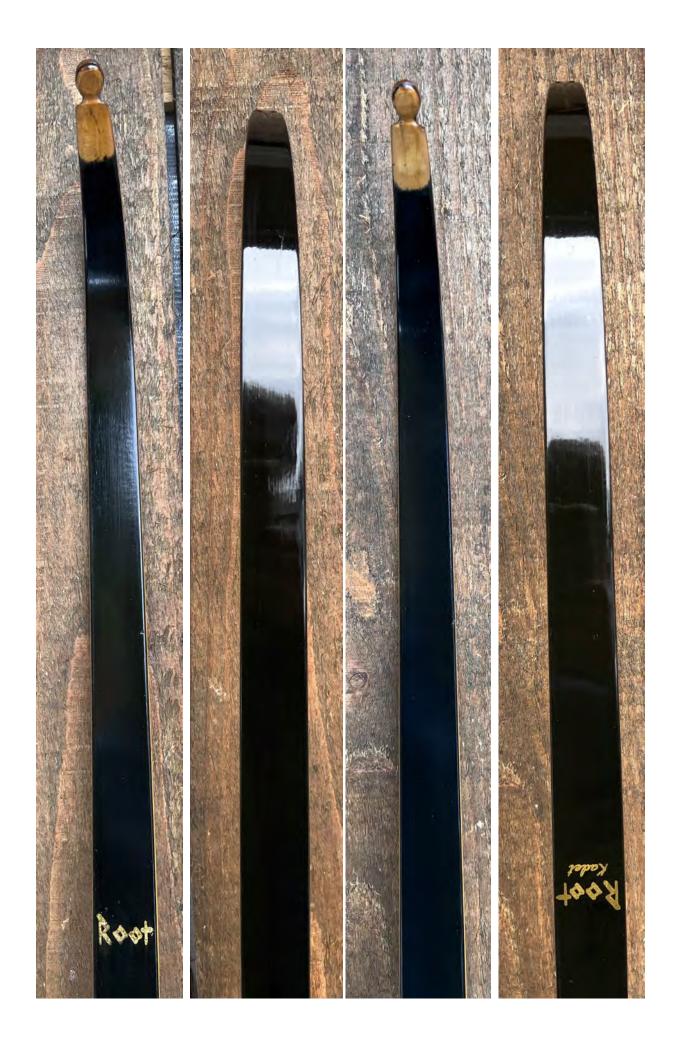

YEAR: Mid 1960's MAKE: Root MODEL: Kadet HAND: Right DRAW WEIGHT: 35# AMO LENGTH: 64" PRICE: \$129.00 SHIPPING & HANDLING: \$35.00 TOTAL COST: \$164.00

DESCRIPTION: This Ernie Root designed Kadet is a great looking and performing economical recurve. Hard Rock Maple riser. Very comfortable grip and smooth shooting. Bow has no delamination; no cracks; limbs are straight. Overlays and tips are in great condition. No drilled holes; No chips, dings or cracks. No crazing or stress cracks. The riser is in minty condition; a few minor scratches and nicks on the limbs. Decals are in very good shape. Overall, this is a really nice bow in excellent condition for its age.