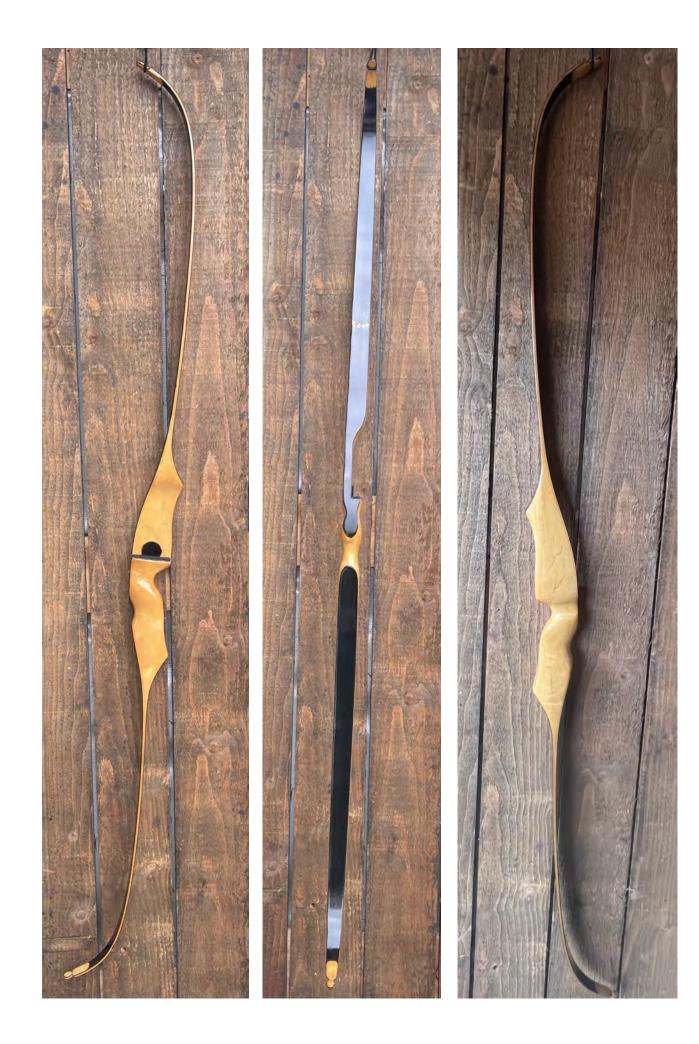

YEAR: Mid 1960's MAKE: Root MODEL: Kadet HAND: Right DRAW WEIGHT: 35# AMO LENGTH: 64" PRICE: \$129.00 SHIPPING & HANDLING: \$35.00 TOTAL COST: \$164.00

DESCRIPTION: This Ernie Root designed Kadet is a great looking and performing economical recurve. Hard Rock Maple riser. Very comfortable grip and smooth shooting. Bow has no delamination; no cracks; limbs are straight. Overlays and tips are in great condition. No drilled holes; No chips, dings or cracks. No crazing or stress cracks. The riser is in minty condition; a few minor scratches and nicks on the limbs. Decals are in very good shape. Overall, this is a really nice bow in excellent condition for its age.