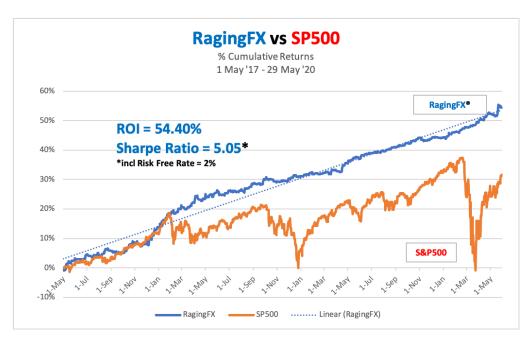

| Initial<br>Capital | Profit   | ROI     | Vol   | Sharpe<br>Ratio | #Trades | Win/Loss | Avg<br>Trd/Day |
|--------------------|----------|---------|-------|-----------------|---------|----------|----------------|
| \$100,000          | \$54,642 | 54.40 % | 9.31% | 5.05            | 2193    | 70.5%    | 2.3            |