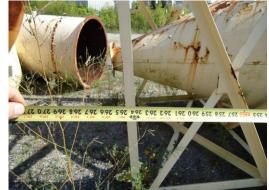

## **Used Equipment: HC003 Cyclone**

- 11'3" diameter
- 22' long
- Was operating on an 88000 ACFM baghouse

- All equipment subject to prior sale.
- RSB strives to ensure the accuracy of all listings, but all listings are "as-is, where-is," with no implied warranty.
- All buyers are encouraged to inspect equipment personally to verify accuracy.
- All information contained in this listing sheet is confidential. It is the property of RBS and is not to be shared.
- Road Builders Supply, LLC accepts no liability for the accuracy of the above listing.