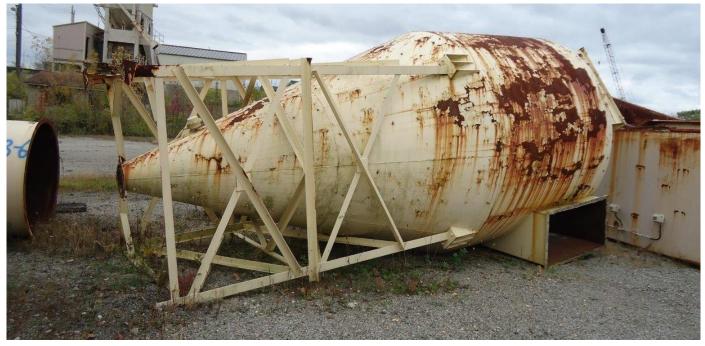

## **Used Equipment: HC003 Cyclone**

- 11'3" diameter
- 22' long
- Was operating on an 88000 ACFM baghouse

- All equipment subject to prior sale.
- RSB strives to ensure the accuracy of all listings, but all listings are "as-is, where-is," with no implied warranty.
- All buyers are encouraged to inspect equipment personally to verify accuracy.
- All information contained in this listing sheet is confidential. It is the property of RBS and is not to be shared.
- Road Builders Supply, LLC accepts no liability for the accuracy of the above listing.