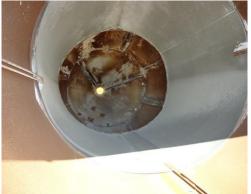

## **Used Equipment: HC003 Cyclone**

- 11'3" diameter
- 22' long
- Was operating on an 88000 ACFM baghouse

- All equipment subject to prior sale.
- RSB strives to ensure the accuracy of all listings, but all listings are "as-is, where-is," with no implied warranty.
- All buyers are encouraged to inspect equipment personally to verify accuracy.
- All information contained in this listing sheet is confidential. It is the property of RBS and is not to be shared.
- Road Builders Supply, LLC accepts no liability for the accuracy of the above listing.