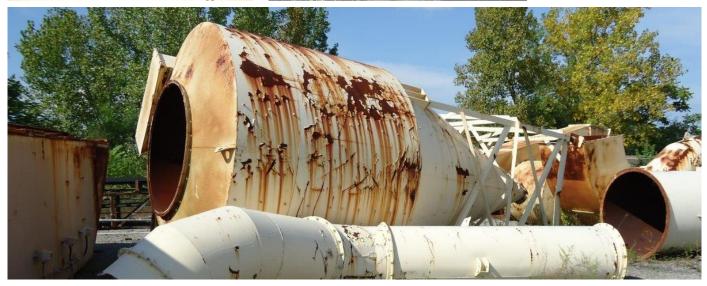

## **Used Equipment: HC003 Cyclone**

- 11'3" diameter
- 22' long
- Was operating on an 88000 ACFM baghouse

- All equipment subject to prior sale.
- RSB strives to ensure the accuracy of all listings, but all listings are "as-is, where-is," with no implied warranty.
- All buyers are encouraged to inspect equipment personally to verify accuracy.
- All information contained in this listing sheet is confidential. It is the property of RBS and is not to be shared.
- Road Builders Supply, LLC accepts no liability for the accuracy of the above listing.