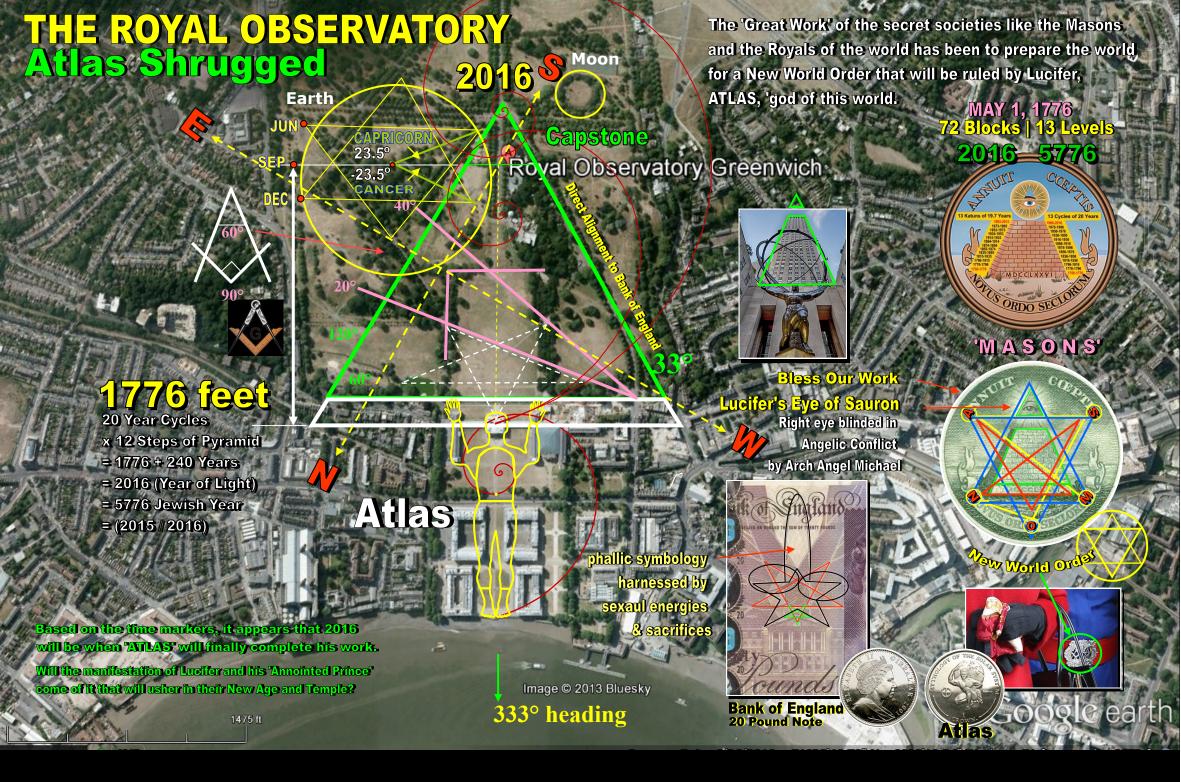

What is most prominent of these hidden geometric configurations associated with the Prime Meridian at the Royal Observatory in Greenwich is that 1) they are 'hidden in plain sight' 2) have Fibonacci ratios. 3) they clearly correspond to astronomical alignments, most notably with the constellation LEO. These ley-lines directly extend to the 2 most important Royal Residences of the British Monarchy, Buckingham Palace and Kensington Palace at a 33 degree angle heading from due West. The Luciferian powers behind the rulership of planet Earth pay homage to their Fallen Angel Lucifer in their architecture, financed supported by their banking system. They control the royal monarchies of the world that have selected genetic bloodlines tied to certain ley-lines, sacred geometry & astronomical alignments.