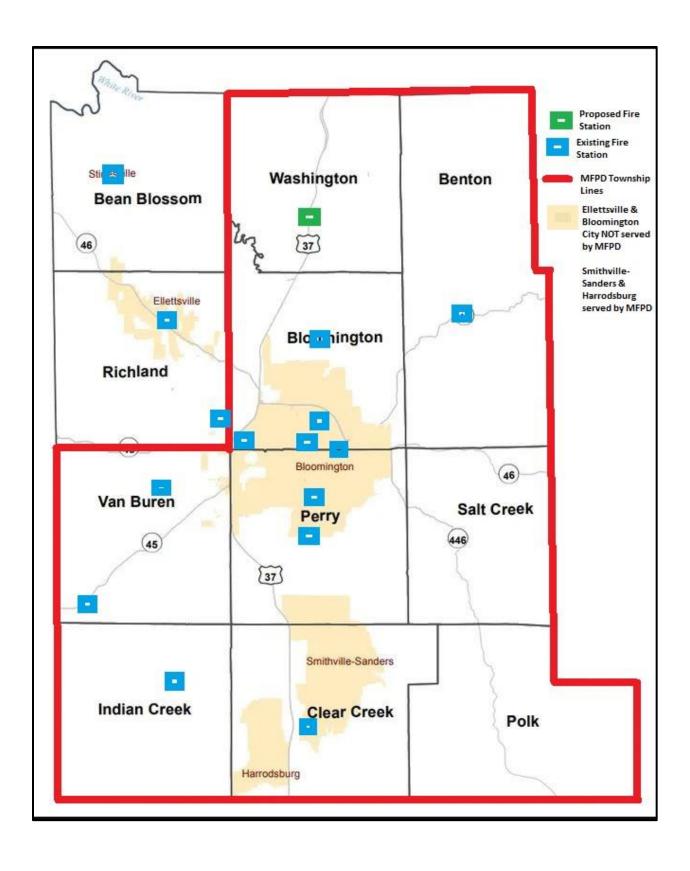

The MFPD serves approximately 45,000 Monroe County citizens, 19,000 housing units and covers 317 square miles (77% of Monroe County.)

As mentioned throughout previous budget cycles, this budget is a product of process dating back to 2017 and includes increased funding to fulfill our commitment to provide adequate firefighting personnel throughout Monroe County. Over the next few years we will continue to phase-in the necessary firefighters to fulfill our promises consolidate additional townships into the Monroe Fire Protection District.