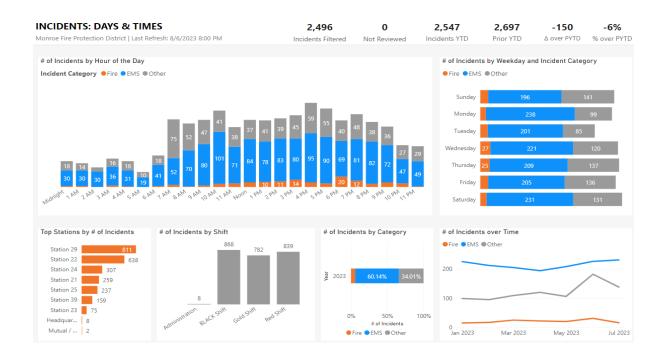

## **Statistical Summary**

July 1-31, 2023

| INCIDENTS BY CATEGORY:                 | COUNT: |  |  |
|----------------------------------------|--------|--|--|
| Fires                                  | 17     |  |  |
| Structure                              | 5      |  |  |
| Vehicle                                | 3      |  |  |
| Wildland                               | 5      |  |  |
| Other                                  | 4      |  |  |
| <b>Over Pressure Rupture</b>           | 2      |  |  |
| <b>Emergency Medical Service Calls</b> | 232    |  |  |
| Medical                                | 134    |  |  |
| EMS Crew Assist                        | 68     |  |  |
| Motor Vehicle Accident / Rescue        | 30     |  |  |
| <b>Hazardous Condition (no fire)</b>   | 17     |  |  |
| Service Calls                          | 43     |  |  |
| <b>Good Intent Calls</b>               | 39     |  |  |
| False Alarms                           | 37     |  |  |
| Severe Weather                         | 2      |  |  |
| Special Incidents                      | 4      |  |  |
| TOTAL                                  | 393    |  |  |

#### INCIDENTS BY DISTRICT TOWNSHIP

| INCIDENTS    | of District 10 | 7 1 1 1 1 1 1 1 1 1 1 1 1 1 1 1 1 1 1 1 |  |
|--------------|----------------|-----------------------------------------|--|
| Benton       |                | 34                                      |  |
| Bloomington  |                | 25                                      |  |
| Clear Creek  |                | 42                                      |  |
| Indian Creek |                | 7                                       |  |
| Perry        |                | 96                                      |  |
| Van Buren    |                | 130                                     |  |
| Washington   |                | 10                                      |  |
|              | TOTAL          | 344                                     |  |

#### INCIDENTS BY FIRE PROTECTION CONTRACTED TOWNSHIPS

| Polk       |       | 9  |
|------------|-------|----|
| Salt Creek |       | 15 |
|            | TOTAL | 24 |

#### **INCIDENTS BY AID GIVEN**

| Bean Blossom                | 1  |
|-----------------------------|----|
| <b>Bloomington</b> (City)   | 4  |
| Ellettsville                | 7  |
| Richland Township (EFD)     | 9  |
| <b>Greene County</b>        | 4  |
| <b>Lawrence County</b>      | 0  |
| <b>Brown County</b>         | 0  |
| Owen County                 | 0  |
| Morgan County               | 0  |
| TOTAL                       | 25 |
| Aid Received - July         | 12 |
| Aid Received - Year to Date | 73 |

**Average RESPONSE Time (Dispatch to Arrival)** 

|            | - (         | 1           | ,           |             |
|------------|-------------|-------------|-------------|-------------|
| STATION    | EN          | EMS         |             | RE          |
| SIATION    | <u>June</u> | <u>July</u> | <u>June</u> | <u>July</u> |
| Station 21 | 7:57        | 10:15       | 10:31       | 8:11        |
| Station 22 | 6:58        | 7:06        | 8:56        | 8:09        |
| Station 23 | 8:56        | 7:08        | 11:00       | 4:07        |
| Station 24 | 11:10       | 16:00       | 13:12       | 13:17       |
| Station 25 | 11:31       | 12:01       | 13:53       | 11:59       |
| Station 29 | 6:33        | 6:12        | 6:56        | 6:18        |
| Station 39 | 6:43        | 6:29        | 6:01        | 5:26        |
| AVERAGE    | FOR AL      | L CALLS     | 8:08        | 8:21        |

**Average TURNOUT Time (Dispatch to En-route)** 

|            | 173         | -           | T.T.        | DE          |
|------------|-------------|-------------|-------------|-------------|
| STATION    | EN          | MS          | FIRE        |             |
| STATION    | <u>June</u> | <u>July</u> | <u>June</u> | <u>July</u> |
| Station 21 | 1:21        | 1:22        | 1:21        | 1:04        |
| Station 22 | 1:10        | 0:59        | 1:15        | 0:59        |
| Station 23 | 2:04        | 1:09        | 2:03        | 1:50        |
| Station 24 | 0:55        | 1:19        | 1:17        | 1:54        |
| Station 25 | 2:01        | 1:22        | 1:59        | 1:45        |
| Station 29 | 0:58        | 0:47        | 1:13        | 0:41        |
| Station 39 | 1:25        | 1:00        | 1:01        | 0:35        |
| AXIEDA     | OE EOD AT   | DITAD       | 1 1 7       | 1.04        |

AVERAGE FOR ALL CALLS 1:15 1:04

AVERAGE TIME SPENT ON SCENE 28:47 57:19