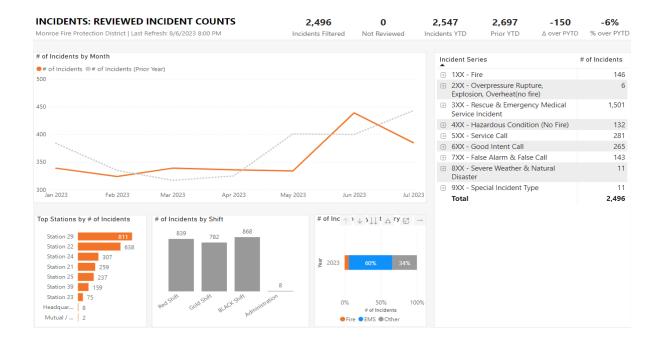

## **Statistical Summary**

July 1-31, 2023

| INCIDENTS BY CATEGORY:                 | COUNT: |  |  |
|----------------------------------------|--------|--|--|
| Fires                                  | 17     |  |  |
| Structure                              | 5      |  |  |
| Vehicle                                | 3      |  |  |
| Wildland                               | 5      |  |  |
| Other                                  | 4      |  |  |
| <b>Over Pressure Rupture</b>           | 2      |  |  |
| <b>Emergency Medical Service Calls</b> | 232    |  |  |
| Medical                                | 134    |  |  |
| EMS Crew Assist                        | 68     |  |  |
| Motor Vehicle Accident / Rescue        | 30     |  |  |
| <b>Hazardous Condition (no fire)</b>   | 17     |  |  |
| Service Calls                          | 43     |  |  |
| <b>Good Intent Calls</b>               | 39     |  |  |
| False Alarms                           | 37     |  |  |
| Severe Weather                         | 2      |  |  |
| Special Incidents                      | 4      |  |  |
| TOTAL                                  | 393    |  |  |

#### INCIDENTS BY DISTRICT TOWNSHIP

| INCIDENTS    | of District 10 | 7 1 1 1 1 1 1 1 1 1 1 1 1 1 1 1 1 1 1 1 |  |
|--------------|----------------|-----------------------------------------|--|
| Benton       |                | 34                                      |  |
| Bloomington  |                | 25                                      |  |
| Clear Creek  |                | 42                                      |  |
| Indian Creek |                | 7                                       |  |
| Perry        |                | 96                                      |  |
| Van Buren    |                | 130                                     |  |
| Washington   |                | 10                                      |  |
|              | TOTAL          | 344                                     |  |

#### INCIDENTS BY FIRE PROTECTION CONTRACTED TOWNSHIPS

| Polk       |       | 9  |
|------------|-------|----|
| Salt Creek |       | 15 |
|            | TOTAL | 24 |