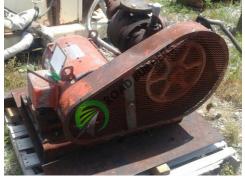

## UP005RBS Viking LS225 AC Pump

## Details:

- AC Pump
- Viking LS225
- 15HP
- Pressure Relief

- RSB strives to ensure the accuracy of all listings, but all listings are "as-is, where-is," with no implied warranty.
- All buyers are encouraged to inspect equipment personally to verify accuracy.
- All information contained in this listing sheet is confidential. It is the property of RBS and is not to be shared.
  - Road Builders Supply, LLC accepts no liability for the accuracy of the above listing.