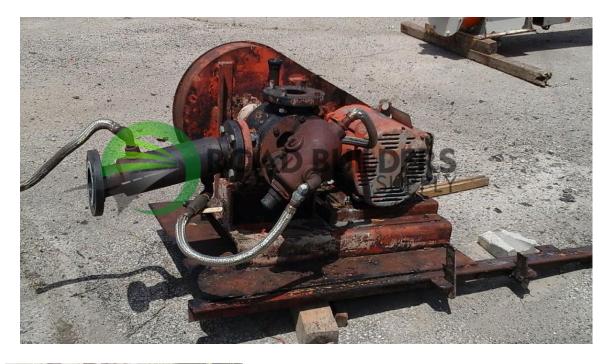

## UP005RBS Viking LS225 AC Pump

## Details:

- AC Pump
- Viking LS225
- 15HP
- Pressure Relief

- RSB strives to ensure the accuracy of all listings, but all listings are "as-is, where-is," with no implied warranty.
- All buyers are encouraged to inspect equipment personally to verify accuracy.
- All information contained in this listing sheet is confidential. It is the property of RBS and is not to be shared.
  - Road Builders Supply, LLC accepts no liability for the accuracy of the above listing.