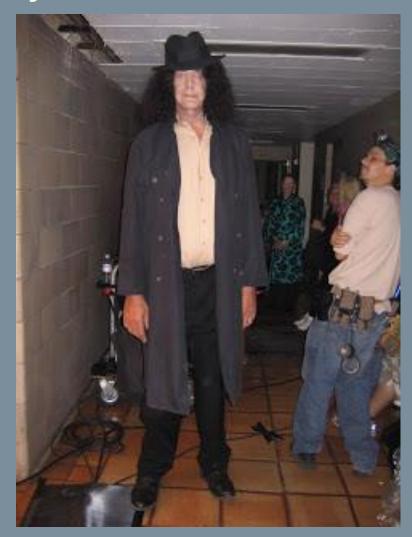

### Yesterday Was Lie

- M Helicon Arts Cooperative
- Director James Kerwin
- Staring Kipleigh Brown, Chase Masterson, John Newton, Mik Scriba and Peter Mayhew



# Hoyle (Kipleigh Brown) Continuity shots









## Dudas (John Newton) Continuity Shots









# Singer (Chase Masterson) Continuity Shots







## Deadman (Peter Mayhew) Continuity Shot



### The Treasure

Asylum Productions 2006
Starring
C. Thomas Howell
and Lance Hendrickson



#### Michael









#### Giulia











#### Coven











(j)

#### Samantha











### Seth

Ambush Productions 2006
Starring
Brian Gross
And
Sada Bagdonoff























**Bob Wellman** 







Ethan and Sara







## Falling Down Stairs