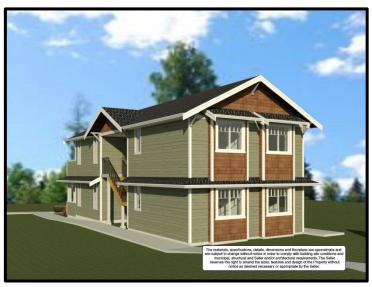

### 206 HALIBURTON St.

Unit 101/South Nanaimo listed at \$379,000 plus GST

#### **Property Highlights**

|                  | . , , ,                          |
|------------------|----------------------------------|
| Living Space     | ± 1,085 sqft                     |
| Lot Size         | ± 3,951 sqft                     |
| Year Built       | 2018 (2-5-10 home warranty)      |
| Bedrooms         | 3 (master with walk-in closet)   |
| Bathrooms        | 2 full                           |
| Heating          | Electric with ventilation system |
| Range & BBQ      | Natural gas                      |
| Appliances       | Stainless Whirlpool & Samsung    |
| Landscape/Blinds | Included                         |
| Open Parking     | 2 car spaces with alley access   |

#### A BUILDER YOU CAN TRUST

| <b>Property Description</b> |                                                                            |
|-----------------------------|----------------------------------------------------------------------------|
| Address                     | Unit 101 & 201 - 206 Haliburton Street, Nanaimo B.C.                       |
| PID                         | 008-830-037                                                                |
| Lot Size                    | ±3,951 ft <sup>2</sup> (367.1m <sup>2</sup> ) - strata zoning R5           |
| House Size                  | Each home is ±1,085 ft <sup>2</sup> (100.8m <sup>2</sup> )                 |
| Car Parking                 | two car parking with alley access for each unit c/w EV charging roughed-in |