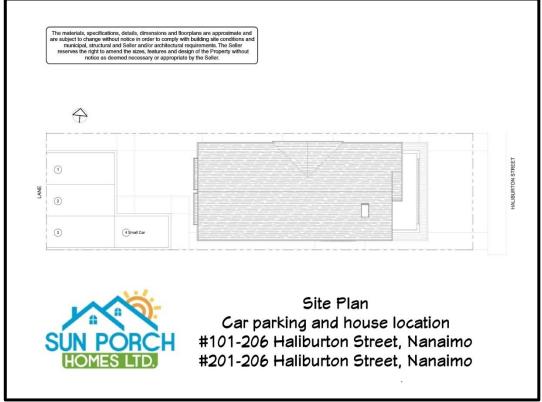

#### A BUILDER YOU CAN TRUST

| <b>Property Description</b> |                                                                            |
|-----------------------------|----------------------------------------------------------------------------|
| Address                     | Unit 101 & 201 - 206 Haliburton Street, Nanaimo B.C.                       |
| PID                         | 008-830-037                                                                |
| Lot Size                    | ±3,951 ft <sup>2</sup> (367.1m <sup>2</sup> ) - strata zoning R5           |
| House Size                  | Each home is ±1,085 ft <sup>2</sup> (100.8m <sup>2</sup> )                 |
| Car Parking                 | two car parking with alley access for each unit c/w EV charging roughed-in |

#### **Property Highlights**

|                  | . , , ,                          |
|------------------|----------------------------------|
| Living Space     | ± 1,085 sqft                     |
| Lot Size         | ± 3,951 sqft                     |
| Year Built       | 2018 (2-5-10 home warranty)      |
| Bedrooms         | 3 (master with walk-in closet)   |
| Bathrooms        | 2 full                           |
| Heating          | Electric with ventilation system |
| Range & BBQ      | Natural gas                      |
| Appliances       | Stainless Whirlpool & Samsung    |
| Landscape/Blinds | Included                         |
| Open Parking     | 2 car spaces with alley access   |