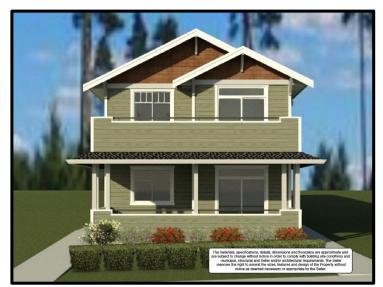

### 206 HALIBURTON St.

Unit 101/South Nanaimo listed at \$379,000 plus GST

# Nanaimo MLS Listing ID: 439857

Ms. Kelly Whitton (RE/MAX Nanaimo)

Phone 250.933.5333

See our You Tube video and learn more about Row Homes at:

#### A BUILDER YOU CAN TRUST

| <b>Property Description</b> |                                                                            |
|-----------------------------|----------------------------------------------------------------------------|
| Address                     | Unit 101 & 201 - 206 Haliburton Street, Nanaimo B.C.                       |
| PID                         | 008-830-037                                                                |
| Lot Size                    | ±3,951 ft <sup>2</sup> (367.1m <sup>2</sup> ) - strata zoning R5           |
| House Size                  | Each home is ±1,085 ft <sup>2</sup> (100.8m <sup>2</sup> )                 |
| Car Parking                 | two car parking with alley access for each unit c/w EV charging roughed-in |