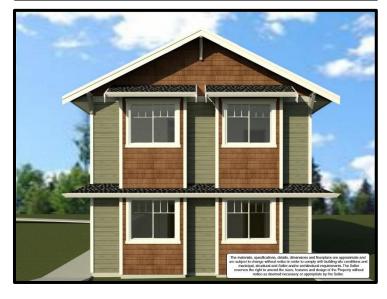

### 206 HALIBURTON St.

Unit 101/South Nanaimo listed at \$379,000 plus GST

#### **Property Highlights**

|                  | . , , ,                          |
|------------------|----------------------------------|
| Living Space     | ± 1,085 sqft                     |
| Lot Size         | ± 3,951 sqft                     |
| Year Built       | 2018 (2-5-10 home warranty)      |
| Bedrooms         | 3 (master with walk-in closet)   |
| Bathrooms        | 2 full                           |
| Heating          | Electric with ventilation system |
| Range & BBQ      | Natural gas                      |
| Appliances       | Stainless Whirlpool & Samsung    |
| Landscape/Blinds | Included                         |
| Open Parking     | 2 car spaces with alley access   |

#### A BUILDER YOU CAN TRUST

| <b>Property Description</b> |                                                                            |
|-----------------------------|----------------------------------------------------------------------------|
| Address                     | Unit 101 & 201 - 206 Haliburton Street, Nanaimo B.C.                       |
| PID                         | 008-830-037                                                                |
| Lot Size                    | ±3,951 ft <sup>2</sup> (367.1m <sup>2</sup> ) - strata zoning R5           |
| House Size                  | Each home is ±1,085 ft <sup>2</sup> (100.8m <sup>2</sup> )                 |
| Car Parking                 | two car parking with alley access for each unit c/w EV charging roughed-in |