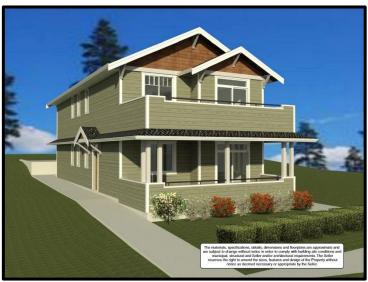

### 206 HALIBURTON St.

Unit 101/South Nanaimo listed at \$379,000 plus GST

# Nanaimo MLS Listing ID: 439857

Ms. Kelly Whitton (RE/MAX Nanaimo)

Phone 250.933.5333

See our You Tube video and learn more about Row Homes at:

#### A BUILDER YOU CAN TRUST

| <b>Property Description</b> |                                                                            |
|-----------------------------|----------------------------------------------------------------------------|
| Address                     | Unit 101 & 201 - 206 Haliburton Street, Nanaimo B.C.                       |
| PID                         | 008-830-037                                                                |
| Lot Size                    | ±3,951 ft <sup>2</sup> (367.1m <sup>2</sup> ) - strata zoning R5           |
| House Size                  | Each home is ±1,085 ft <sup>2</sup> (100.8m <sup>2</sup> )                 |
| Car Parking                 | two car parking with alley access for each unit c/w EV charging roughed-in |