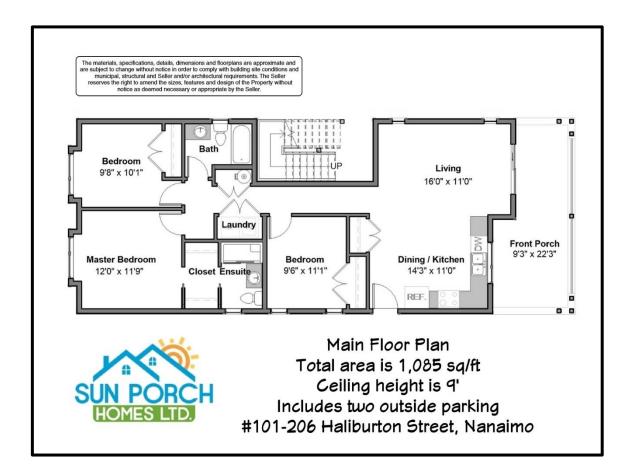

#### **Property Highlights**

|                  | . , , ,                          |
|------------------|----------------------------------|
| Living Space     | ± 1,085 sqft                     |
| Lot Size         | ± 3,951 sqft                     |
| Year Built       | 2018 (2-5-10 home warranty)      |
| Bedrooms         | 3 (master with walk-in closet)   |
| Bathrooms        | 2 full                           |
| Heating          | Electric with ventilation system |
| Range & BBQ      | Natural gas                      |
| Appliances       | Stainless Whirlpool & Samsung    |
| Landscape/Blinds | Included                         |
| Open Parking     | 2 car spaces with alley access   |

#### A BUILDER YOU CAN TRUST

| <b>Property Description</b> |                                                                            |
|-----------------------------|----------------------------------------------------------------------------|
| Address                     | Unit 101 & 201 - 206 Haliburton Street, Nanaimo B.C.                       |
| PID                         | 008-830-037                                                                |
| Lot Size                    | ±3,951 ft <sup>2</sup> (367.1m <sup>2</sup> ) - strata zoning R5           |
| House Size                  | Each home is ±1,085 ft <sup>2</sup> (100.8m <sup>2</sup> )                 |
| Car Parking                 | two car parking with alley access for each unit c/w EV charging roughed-in |