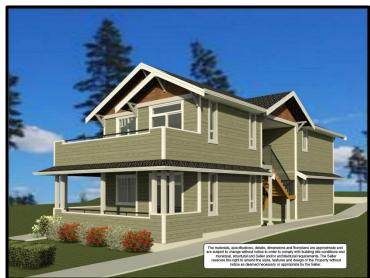

### 206 HALIBURTON St.

Unit 101/South Nanaimo listed at \$379,000 plus GST

# Nanaimo MLS Listing ID: 439857

Ms. Kelly Whitton (RE/MAX Nanaimo)

Phone 250.933.5333

See our You Tube video and learn more about Row Homes at:

#### A BUILDER YOU CAN TRUST

| <b>Property Description</b> |                                                                            |
|-----------------------------|----------------------------------------------------------------------------|
| Address                     | Unit 101 & 201 - 206 Haliburton Street, Nanaimo B.C.                       |
| PID                         | 008-830-037                                                                |
| Lot Size                    | ±3,951 ft <sup>2</sup> (367.1m <sup>2</sup> ) - strata zoning R5           |
| House Size                  | Each home is ±1,085 ft <sup>2</sup> (100.8m <sup>2</sup> )                 |
| Car Parking                 | two car parking with alley access for each unit c/w EV charging roughed-in |