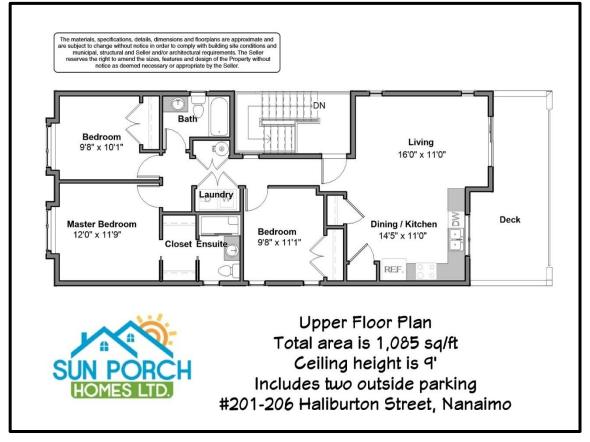

#### **Property Highlights**

|                  | . , , ,                          |
|------------------|----------------------------------|
| Living Space     | ± 1,085 sqft                     |
| Lot Size         | ± 3,951 sqft                     |
| Year Built       | 2018 (2-5-10 home warranty)      |
| Bedrooms         | 3 (master with walk-in closet)   |
| Bathrooms        | 2 full                           |
| Heating          | Electric with ventilation system |
| Range & BBQ      | Natural gas                      |
| Appliances       | Stainless Whirlpool & Samsung    |
| Landscape/Blinds | Included                         |
| Open Parking     | 2 car spaces with alley access   |

#### A BUILDER YOU CAN TRUST

| <b>Property Description</b> |                                                                            |
|-----------------------------|----------------------------------------------------------------------------|
| Address                     | Unit 101 & 201 - 206 Haliburton Street, Nanaimo B.C.                       |
| PID                         | 008-830-037                                                                |
| Lot Size                    | ±3,951 ft <sup>2</sup> (367.1m <sup>2</sup> ) - strata zoning R5           |
| House Size                  | Each home is ±1,085 ft <sup>2</sup> (100.8m <sup>2</sup> )                 |
| Car Parking                 | two car parking with alley access for each unit c/w EV charging roughed-in |