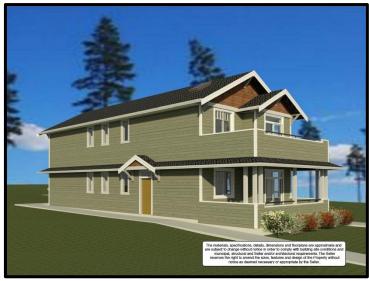

### 206 HALIBURTON St.

Unit 101/South Nanaimo listed at \$379,000 plus GST

# Nanaimo MLS Listing ID: 439857

Ms. Kelly Whitton (RE/MAX Nanaimo)

Phone 250.933.5333

See our You Tube video and learn more about Row Homes at:

#### A BUILDER YOU CAN TRUST

| <b>Property Description</b> |                                                                            |
|-----------------------------|----------------------------------------------------------------------------|
| Address                     | Unit 101 & 201 - 206 Haliburton Street, Nanaimo B.C.                       |
| PID                         | 008-830-037                                                                |
| Lot Size                    | ±3,951 ft <sup>2</sup> (367.1m <sup>2</sup> ) - strata zoning R5           |
| House Size                  | Each home is ±1,085 ft <sup>2</sup> (100.8m <sup>2</sup> )                 |
| Car Parking                 | two car parking with alley access for each unit c/w EV charging roughed-in |