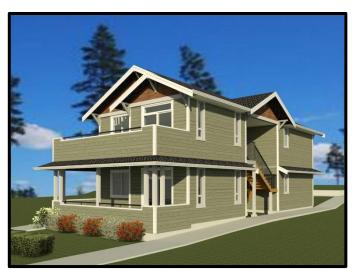

### 206 HALIBURTON St.

Unit 101/South Nanaimo listed at \$379,000 plus GST

#### **Property Highlights**

|                  | . , , ,                          |
|------------------|----------------------------------|
| Living Space     | ± 1,085 sqft                     |
| Lot Size         | ± 3,951 sqft                     |
| Year Built       | 2018 (2-5-10 home warranty)      |
| Bedrooms         | 3 (master with walk-in closet)   |
| Bathrooms        | 2 full                           |
| Heating          | Electric with ventilation system |
| Range & BBQ      | Natural gas                      |
| Appliances       | Stainless Whirlpool & Samsung    |
| Landscape/Blinds | Included                         |
| Open Parking     | 2 car spaces with alley access   |

#### A BUILDER YOU CAN TRUST

| <b>Property Description</b> |                                                                            |
|-----------------------------|----------------------------------------------------------------------------|
| Address                     | Unit 101 & 201 - 206 Haliburton Street, Nanaimo B.C.                       |
| PID                         | 008-830-037                                                                |
| Lot Size                    | ±3,951 ft <sup>2</sup> (367.1m <sup>2</sup> ) - strata zoning R5           |
| House Size                  | Each home is ±1,085 ft <sup>2</sup> (100.8m <sup>2</sup> )                 |
| Car Parking                 | two car parking with alley access for each unit c/w EV charging roughed-in |