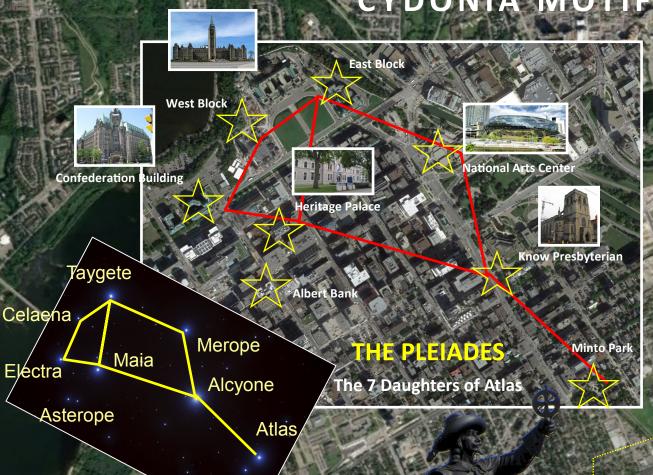

## A RELANDERCE STATE OF STATE OF

The purpose of this illustration is to present the evidence that the geometric ley-lines of the following city layout is set to the Cydonia, Mars ley-lines. Pertaining to the Cydonia, Mars anomalies, there are 3 main pyramid structures that comprise the Martian Motif. There is the famous Face of Mars, the giant Pentagon Fortress and the Pleiadian Pyramid City. These 3 structures triangulate each other and would make up the core of a large metropolitan city on Earth. What is astonishing is that such a Martian Motif is seen implemented in the architecture of almost all the ancient civilizations on Earth. This started, at least based on the archeological record after the Flood of Noah with Babylon and Sumer. How the Martian Motif is tied to the ley-lines of ancient cities, temples and structures is that perhaps the lost knowledge and connection of the Martian civilization was conveyed to the few and selected 'priestly' class on Earth that constitutes the Secret Societies, etc. This special class of humans are perhaps tasked at keeping the legacy, lifeline and bloodline operational. Even now in the modern era, the same Cydonia, Mars motif is incorporated into the major capitals.