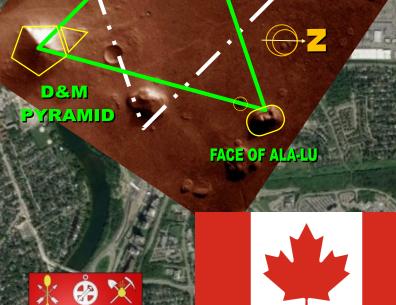

## A RELANDERCE STATE OF STATE OF

The purpose of this illustration is to present the evidence that the geometric ley-lines of the following city layout is set to the Cydonia, Mars ley-lines. Pertaining to the Cydonia, Mars anomalies, there are 3 main pyramid structures that comprise the Martian Motif. There is the famous Face of Mars, the giant Pentagon Fortress and the Pleiadian Pyramid City. These 3 structures triangulate each other and would make up the core of a large metropolitan city on Earth. What is astonishing is that such a Martian Motif is seen implemented in the architecture of almost all the ancient civilizations on Earth. This started, at least based on the archeological record after the Flood of Noah with Babylon and Sumer. How the Martian Motif is tied to the ley-lines of ancient cities, temples and structures is that perhaps the lost knowledge and connection of the Martian civilization was conveyed to the few and selected 'priestly' class on Earth that constitutes the Secret Societies, etc. This special class of humans are perhaps tasked at keeping the legacy, lifeline and bloodline operational. Even now in the modern era, the same Cydonia, Mars motif is incorporated into the major capitals.