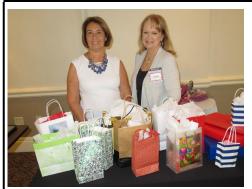

# AUGUST LUNCHEON HEATHROW COUNTRY CLUB Page 7

Co-VP-Programs Joan Lenard and Haylee Lane with gift bags full of prizes for lucky Bingo winners

Prize winners at the luncheon included Barbara Wiseman (free luncheon), Frances Geszler (\$10 Regal Cinemas gift card), and Betty Tines (\$86 in the 50/50 jackpot drawing).