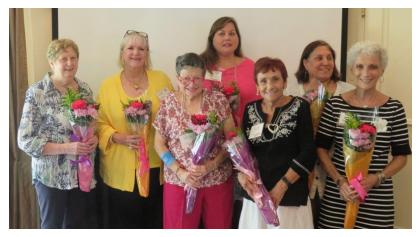

Ladies who celebrated August birthdays at the luncheon included Dru Juhl, Karen Jacobs, Edith Schulman, Tina Parrish, Jenny Iacovazzi, Pam Feldman and Joan Orlowsky.

Hospitality Chair Karen Jacobs greeted Diane Olivi.

Tina Parrish and Edith Schulman enjoyed celebrating their August birthdays at Heathrow Country Club.

President Judy Babine

Pam Feldman showed off her Bingo prize to new member and friend Marsha Testa.