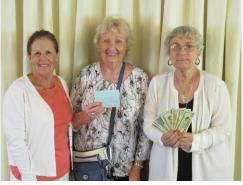

# AUGUST LUNCHEON HEATHROW COUNTRY CLUB Page 7

Co-VP-Programs Joan Lenard and Haylee Lane with gift bags full of prizes for lucky Bingo winners

Prize winners at the luncheon included Barbara Wiseman (free luncheon), Frances Geszler (\$10 Regal Cinemas gift card), and Betty Tines (\$86 in the 50/50 jackpot drawing).

Barbara Rustigian won an impressive four rounds of Bingo.

Outreach Chair Barb Kalicki with Tonia Thoms and Dee Johnson

Nancy Raymond won three Bingo gifts.

Dru Juhl won the grand prize cash jackpot of \$100 that was presented by Joan Lenard.