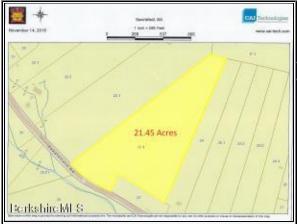

## Lot 22.4 Sandisfield Rd. Sandisfield MA 01255

List Price: \$68,500

Come and build your Berkshire dream home with over 21 acres abutting Conservation Land. Easy access to Great Barrington in minutes and all of nature just waiting for you!

**Land Details:** 

 Acres Apx:
 21.45

 Lot Square Footage:
 934362

 Lot Size SqFt:
 934,362

 Lot Info:
 Interior Lot

Lot Description: Interior; Irregular Shape; Wooded

Land Use: Horses Allowed

Views: